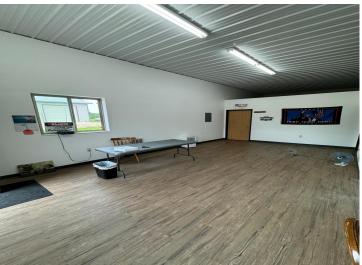

## **Description:**

NEW Condominium Association Storage Units located 3 Miles south of Perham at MN78/StHwy108 Intersection. Each unit has 14' Height overhead doors, Commercial Warner Overhead Door opener, Steel Walk in Entrance door, light fixture and 110 amp breaker box. Shared Common Space includes Kitchen, Meeting Area, 3/4 Bath - Common area is heated.