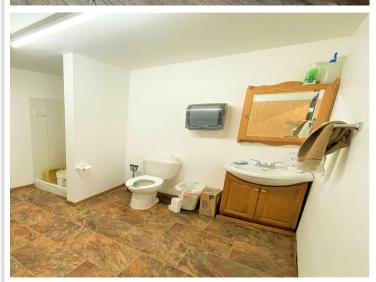

## **Description:**

NEW Condominium Association Storage Units located 3 Miles south of Perham at MN78/StHwy108 Intersection. Each unit has 14' Height overhead doors, Commercial Warner Overhead Door opener, Steel Walk in Entrance door, light fixture and 110 amp breaker box. Shared Common Space includes Kitchen, Meeting Area, 3/4 Bath - Common area is heated.