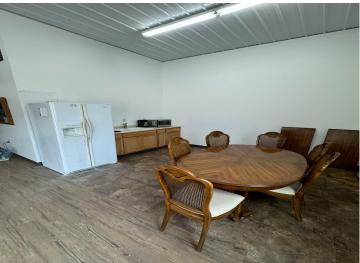

## **Description:**

NEW Condominium Association Storage Units located 3 Miles south of Perham at MN78/StHwy108 Intersection. Each unit has 14' Height overhead doors, Commercial Warner Overhead Door opener, Steel Walk in Entrance door, light fixture and 110 amp breaker box. Shared Common Space includes Kitchen, Meeting Area, 3/4 Bath - Common area is heated.