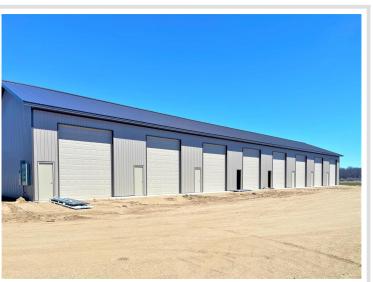

## **Description:**

NEW Condominium Association Storage Units located 3 Miles south of Perham at MN78/StHwy108 Intersection. Each unit has 14' Height overhead doors, Commercial Warner Overhead Door opener, Steel Walk in Entrance door, light fixture and 110 amp breaker box. Shared Common Space includes Kitchen, Meeting Area, 3/4 Bath - Common area is heated.