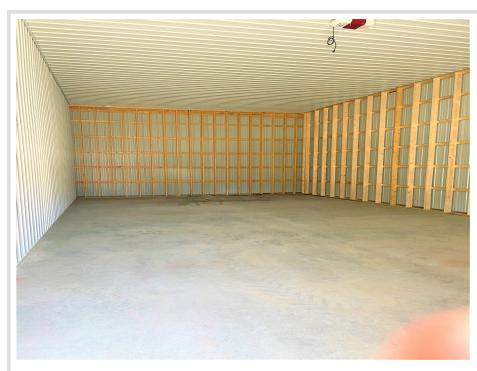

## **Description:**

NEW Condominium Association Storage Units located 3 Miles south of Perham at MN78/StHwy108 Intersection. Each unit has 14' Height overhead doors, Commercial Warner Overhead Door opener, Steel Walk in Entrance door, light fixture and 110 amp breaker box. Shared Common Space includes Kitchen, Meeting Area, 3/4 Bath - Common area is heated.