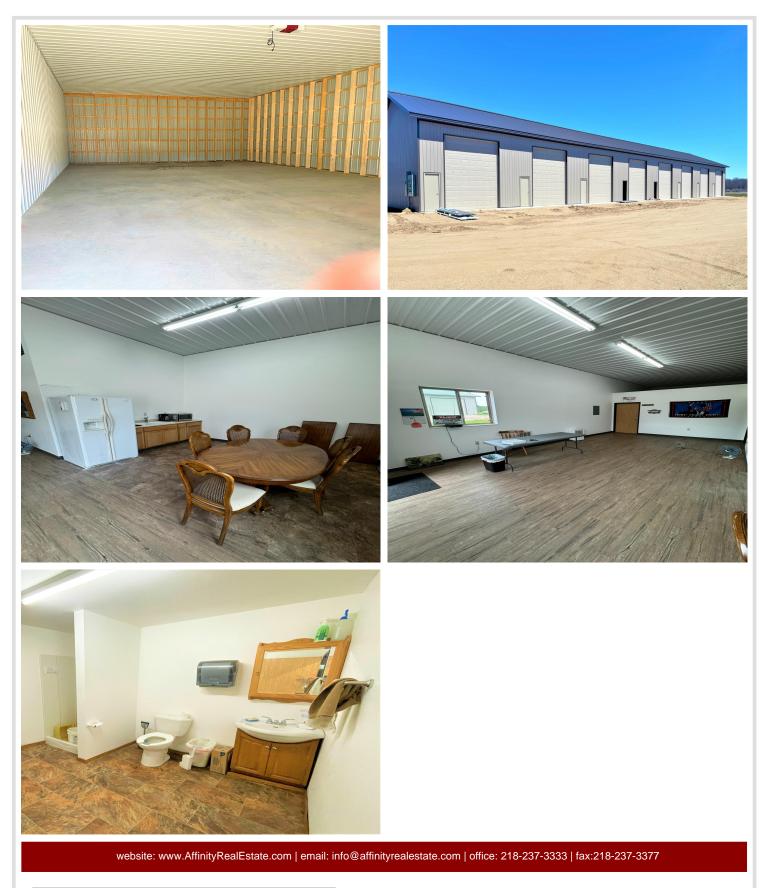

## **Description:**

NEW Condominium Association Storage Units located 3 Miles south of Perham at MN78/StHwy108 Intersection. Each unit has 14' Height overhead doors, Commerical Warner Overhead Door opener, Steel Walk in Entrance door, light fixture and 110 amp breaker box. Shared Common Space includes Kitchen, Meeting Area, 3/4 Bath - Common area is heated.