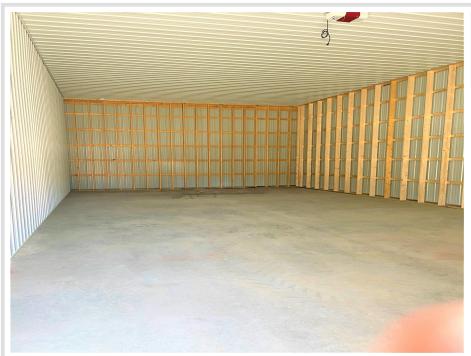

## **Description:**

NEW Condominium Association Storage Units located 3 Miles south of Perham at MN78/StHwy108 Intersection. Each unit has 14' Height overhead doors, Commerical Warner Overhead Door opener, Steel Walk in Entrance door, light fixture and 110 amp breaker box. Shared Common Space includes Kitchen, Meeting Area, 3/4 Bath - Common area is heated.