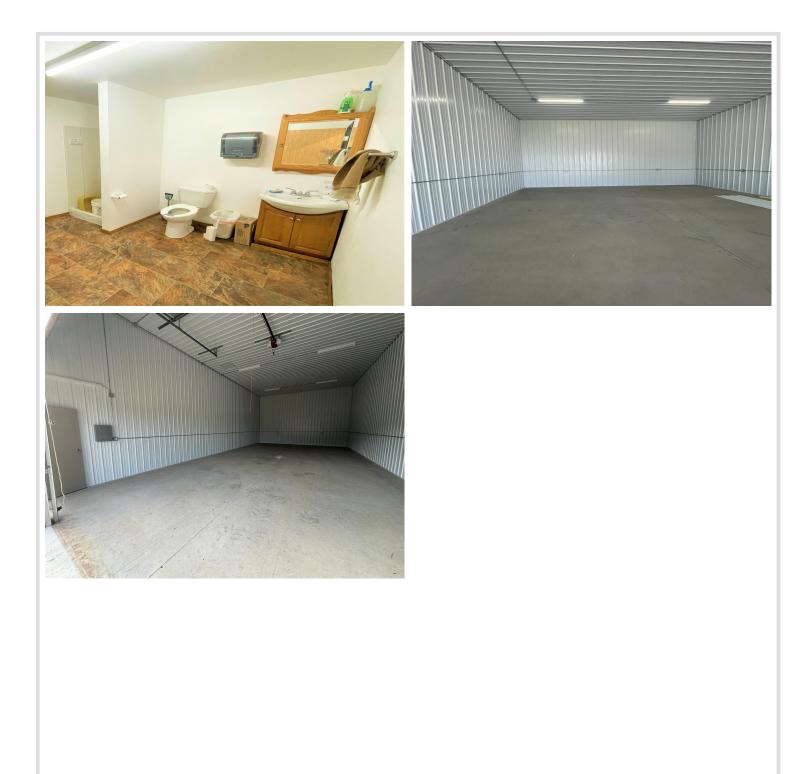

## **Description:**

NEW Condominium Association Storage Units located 3 Miles south of Perham at MN78/StHwy108 Intersection. Each unit has 14' Height overhead doors, Commerical Warner Overhead Door opener, Steel Walk in Entrance door, light fixture and 110 amp breaker box. Shared Common Space includes Kitchen, Meeting Area, 3/4 Bath - Common area is heated. This unit is finished and partially insulated