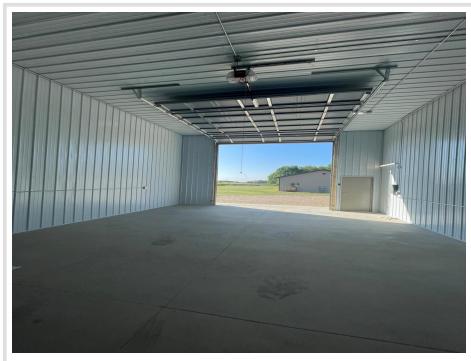

## **Description:**

NEW Condominium Association Storage Units located 3 Miles south of Perham at MN78/StHwy108 Intersection. Each unit has 14' Height overhead doors, Commerical Warner Overhead Door opener, Steel Walk in Entrance door, light fixture and 110 amp breaker box. Shared Common Space includes Kitchen, Meeting Area, 3/4 Bath - Common area is heated. This unit is finished and partially insulated