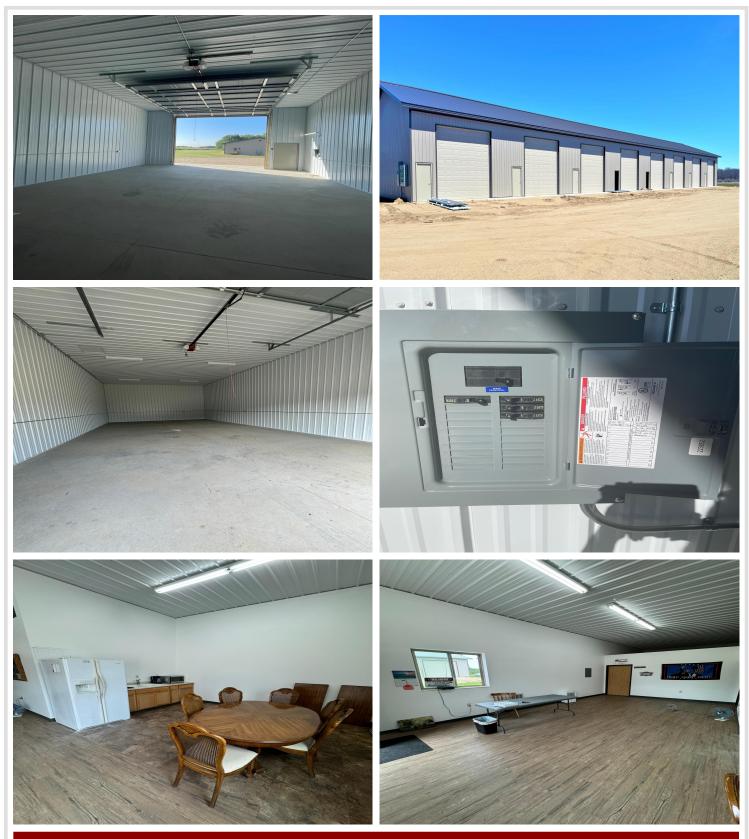

## **Description:**

NEW Condominium Association Storage Units located 3 Miles south of Perham at MN78/StHwy108 Intersection. Each unit has 14' Height overhead doors, Commerical Warner Overhead Door opener, Steel Walk in Entrance door, light fixture and 110 amp breaker box. Shared Common Space includes Kitchen, Meeting Area, 3/4 Bath - Common area is heated. This unit is finished and partially insulated