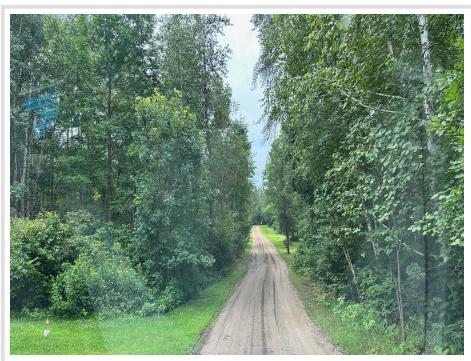

## **Description:**

10 Acres of heavily wooded and fenced land with a mix of mature trees and ideal for multiple building sites with the options for animals, hunting or building a retreat.

## **Driving Directions:**

From 371 in Pine River, go 2 miles west on Hwy 2 (24th Street), turn right (N) on 32nd Avenue NW, continue .6 miles to 22nd street, turn right (W) to 30th Avenue SW, then .1 mile to property on left at gate.