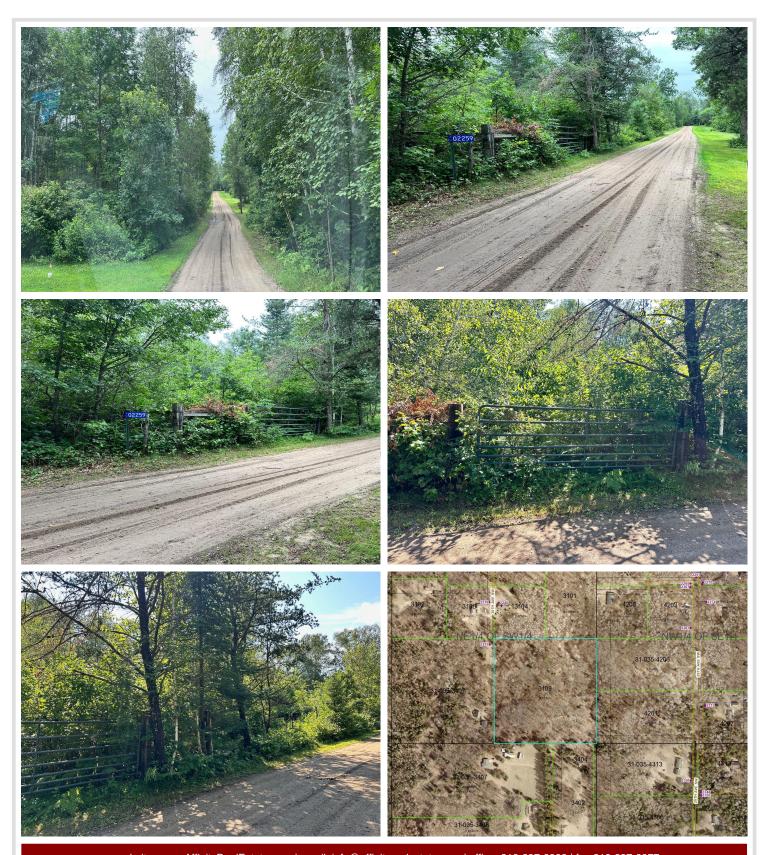

## **Description:**

10 Acres of heavily wooded and fenced land with a mix of mature trees and ideal for multiple building sites with the options for animals, hunting or building a retreat.

## **Additional Details:**

Lot Acres10.16Lot Dimensions660x660School District2174Taxes\$212Taxes with Assessments\$212Tax Year2024

## **Driving Directions:**

From 371 in Pine River, go 2 miles west on Hwy 2 (24th Street), turn right (N) on 32nd Avenue NW, continue .6 miles to 22nd street, turn right (W) to 30th Avenue SW, then .1 mile to property on left at gate.