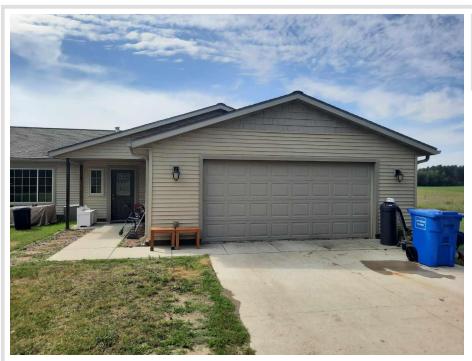

MLS 6580992 Residential

\$283,000

1,456 sq ft 3 bedrooms 2 baths

5134 Grant Valley Road Bemidji MN 56601

Status: Active

## **Description:**

Wonderful ranch styled home located in the SUNSET MEADOWS subdivision. Home features a spacious 3 bed 2 baths with a great size living area. Lovely kitchen with dining area, view to living room. Cozy home and over an acre! Fenced area in backyard.

## **Additional Details:**

 Year Built
 2008

 Lot Acres
 1.14

 Lot Dimensions
 332 x 151

Garage Stalls 2
School District 31
Taxes \$2,086
Taxes with Assessments \$2,086
Tax Year 2023