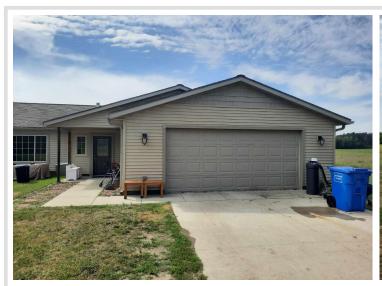

MLS 6580992 Residential

\$283,000

1,456 sq ft 3 bedrooms 2 baths

5134 Grant Valley Road Bemidji MN 56601

Status: Active

## **Description:**

Wonderful ranch styled home located in the SUNSET MEADOWS subdivision. Home features a spacious 3 bed 2 baths with a great size living area. Lovely kitchen with dining area, view to living room. Cozy home and over an acre! Fenced area in backyard.