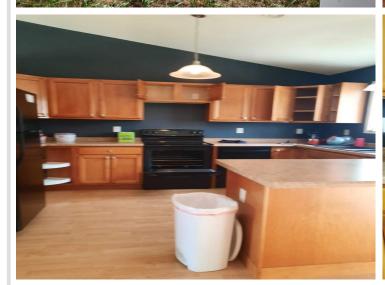

## **Description:**

Wonderful ranch styled home located in the SUNSET MEADOWS subdivision. Home features a spacious 3 bed 2 baths with a great size living area. Lovely kitchen with dining area, view to living room. Cozy home and over an acre! Fenced area in backyard.