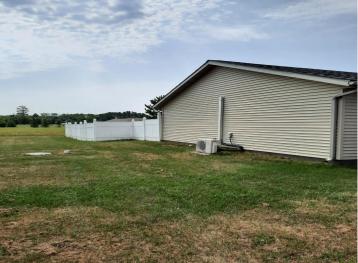

## **Description:**

Wonderful ranch styled home located in the SUNSET MEADOWS subdivision. Home features a spacious 3 bed 2 baths with a great size living area. Lovely kitchen with dining area, view to living room. Cozy home and over an acre! Fenced area in backyard.

## **Additional Details:**

 Year Built
 2008

 Lot Acres
 1.14

 Lot Dimensions
 332 x 151

Garage Stalls 2
School District 31
Taxes \$2,086
Taxes with Assessments \$2,086
Tax Year 2023