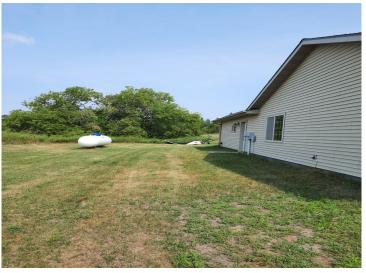

## **Description:**

Wonderful ranch styled home located in the SUNSET MEADOWS subdivision. Home features a spacious 3 bed 2 baths with a great size living area. Lovely kitchen with dining area, view to living room. Cozy home and over an acre! Fenced area in backyard.

## **Additional Details:**

 Year Built
 2008

 Lot Acres
 1.14

 Lot Dimensions
 332 x 151

Garage Stalls 2
School District 31
Taxes \$2,086
Taxes with Assessments \$2,086
Tax Year 2023