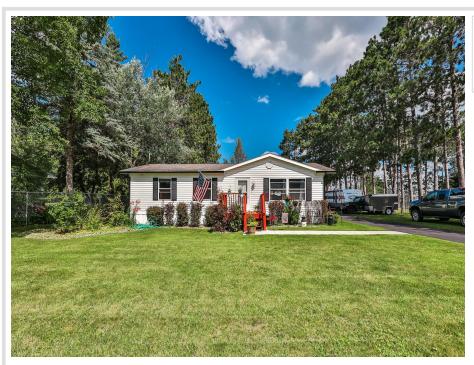

MLS 6581314 Residential

\$199,900

1,232 sq ft 2 bedrooms 2 baths

16208 Discovery Circle Park Rapids MN 56470

Status: Pending

## Description:

Clean and tidy home with meticulous yard care! This affordable 2 bedroom, 2 full bath manufactured home is located on a gorgeous lot in Discovery Circle. Fully fenced to keep the pets in. Lots of storage in the 24x30 accessory metal building, blacktop drive, lockable gate and a super location, just behind the new Aldi's grocery store. One level living and easy maintenance!