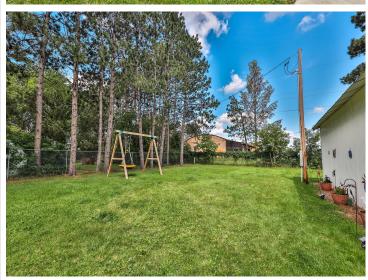

## Description:

Clean and tidy home with meticulous yard care! This affordable 2 bedroom, 2 full bath manufactured home is located on a gorgeous lot in Discovery Circle. Fully fenced to keep the pets in. Lots of storage in the 24x30 accessory metal building, blacktop drive, lockable gate and a super location, just behind the new Aldi's grocery store. One level living and easy maintenance!