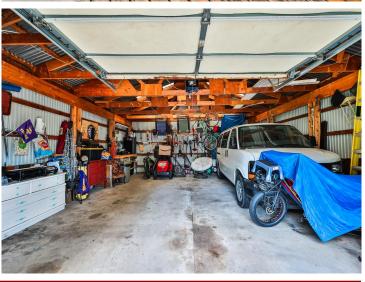

## Description:

Clean and tidy home with meticulous yard care! This affordable 2 bedroom, 2 full bath manufactured home is located on a gorgeous lot in Discovery Circle. Fully fenced to keep the pets in. Lots of storage in the 24x30 accessory metal building, blacktop drive, lockable gate and a super location, just behind the new Aldi's grocery store. One level living and easy maintenance!

## **Additional Details:**

Year Built 2001 Lot Acres 0.48

Lot Dimensions 100x207x100x207

Garage Stalls 2
School District 309
Taxes \$1,676
Taxes with Assessments \$1,676
Tax Year 2024