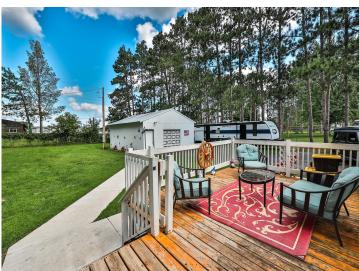

## Description:

Clean and tidy home with meticulous yard care! This affordable 2 bedroom, 2 full bath manufactured home is located on a gorgeous lot in Discovery Circle. Fully fenced to keep the pets in. Lots of storage in the 24x30 accessory metal building, blacktop drive, lockable gate and a super location, just behind the new Aldi's grocery store. One level living and easy maintenance!