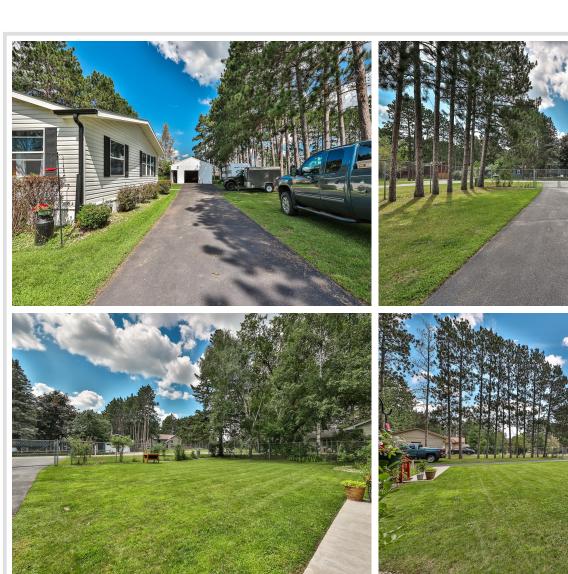

## Description:

Clean and tidy home with meticulous yard care! This affordable 2 bedroom, 2 full bath manufactured home is located on a gorgeous lot in Discovery Circle. Fully fenced to keep the pets in. Lots of storage in the 24x30 accessory metal building, blacktop drive, lockable gate and a super location, just behind the new Aldi's grocery store. One level living and easy maintenance!

## **Additional Details:**

Year Built 2001 Lot Acres 0.48

Lot Dimensions 100x207x100x207

Garage Stalls 2
School District 309
Taxes \$1,676
Taxes with Assessments \$1,676
Tax Year 2024