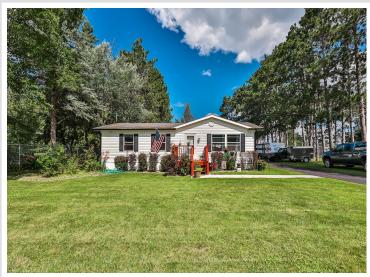

MLS 6581314 Residential

\$199,900

1,232 sq ft 2 bedrooms 2 baths

16208 Discovery Circle Park Rapids MN 56470

Status: Pending

## Description:

Clean and tidy home with meticulous yard care! This affordable 2 bedroom, 2 full bath manufactured home is located on a gorgeous lot in Discovery Circle. Fully fenced to keep the pets in. Lots of storage in the 24x30 accessory metal building, blacktop drive, lockable gate and a super location, just behind the new Aldi's grocery store. One level living and easy maintenance!