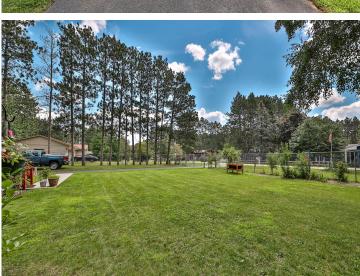

## Description:

Clean and tidy home with meticulous yard care! This affordable 2 bedroom, 2 full bath manufactured home is located on a gorgeous lot in Discovery Circle. Fully fenced to keep the pets in. Lots of storage in the 24x30 accessory metal building, blacktop drive, lockable gate and a super location, just behind the new Aldi's grocery store. One level living and easy maintenance!