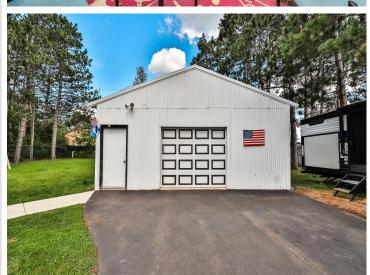

## Description:

Clean and tidy home with meticulous yard care! This affordable 2 bedroom, 2 full bath manufactured home is located on a gorgeous lot in Discovery Circle. Fully fenced to keep the pets in. Lots of storage in the 24x30 accessory metal building, blacktop drive, lockable gate and a super location, just behind the new Aldi's grocery store. One level living and easy maintenance!