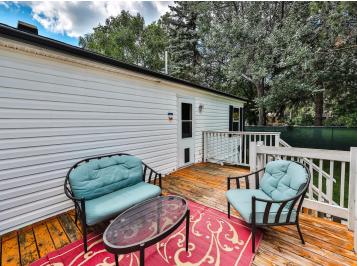

## Description:

Clean and tidy home with meticulous yard care! This affordable 2 bedroom, 2 full bath manufactured home is located on a gorgeous lot in Discovery Circle. Fully fenced to keep the pets in. Lots of storage in the 24x30 accessory metal building, blacktop drive, lockable gate and a super location, just behind the new Aldi's grocery store. One level living and easy maintenance!