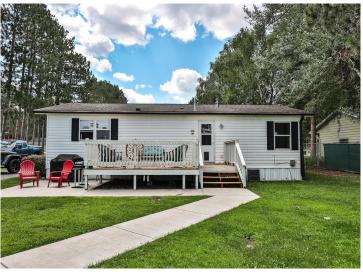

## Description:

Clean and tidy home with meticulous yard care! This affordable 2 bedroom, 2 full bath manufactured home is located on a gorgeous lot in Discovery Circle. Fully fenced to keep the pets in. Lots of storage in the 24x30 accessory metal building, blacktop drive, lockable gate and a super location, just behind the new Aldi's grocery store. One level living and easy maintenance!