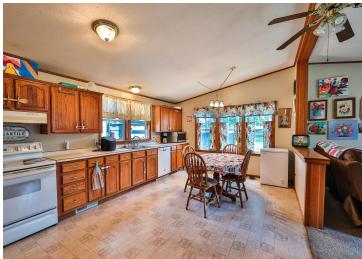

## Description:

Clean and tidy home with meticulous yard care! This affordable 2 bedroom, 2 full bath manufactured home is located on a gorgeous lot in Discovery Circle. Fully fenced to keep the pets in. Lots of storage in the 24x30 accessory metal building, blacktop drive, lockable gate and a super location, just behind the new Aldi's grocery store. One level living and easy maintenance!