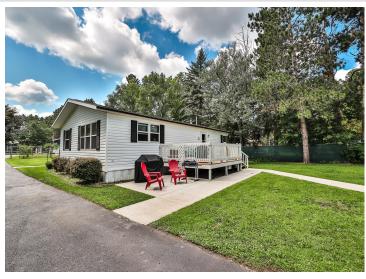

## Description:

Clean and tidy home with meticulous yard care! This affordable 2 bedroom, 2 full bath manufactured home is located on a gorgeous lot in Discovery Circle. Fully fenced to keep the pets in. Lots of storage in the 24x30 accessory metal building, blacktop drive, lockable gate and a super location, just behind the new Aldi's grocery store. One level living and easy maintenance!