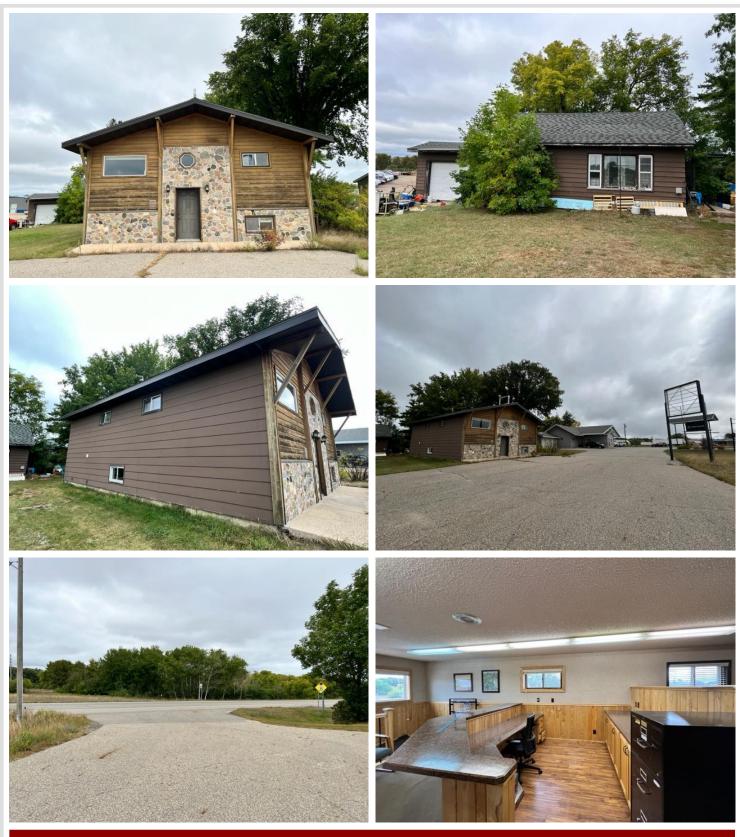

## **Description:**

Priced below tax value!! Rental or business opportunity located directly on Highway 10 in Wadena. Property features a 2 bed 1 bath home that has stable rental income as well as a split-level commercial building that could easily be a duplex with multiple bedrooms on each level. Nearly 10k vehicles pass by this building every day! Bring your ideas to this great opportunity!