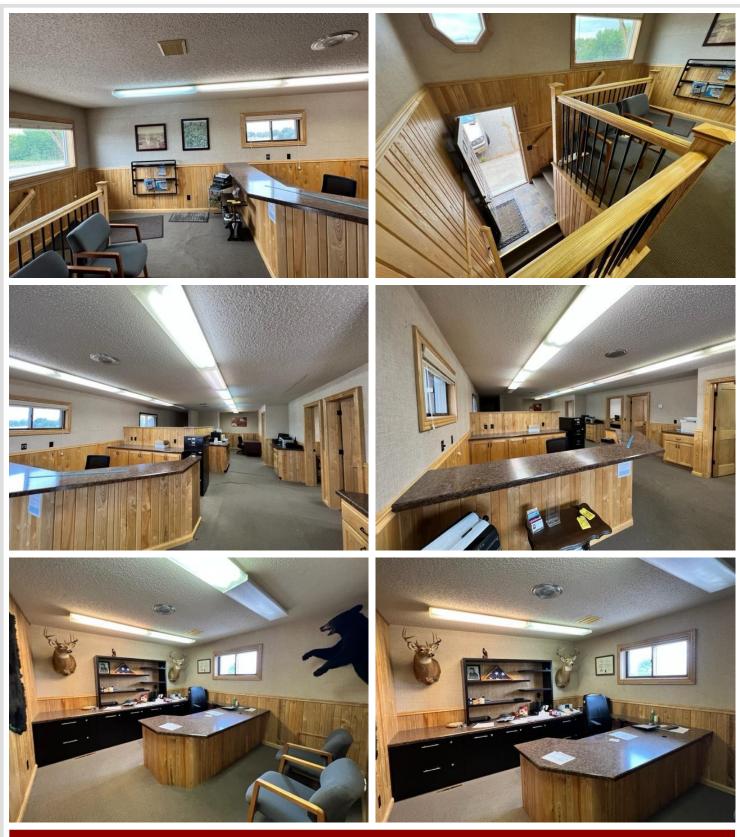

## **Description:**

Priced below tax value!! Rental or business opportunity located directly on Highway 10 in Wadena. Property features a 2 bed 1 bath home that has stable rental income as well as a split-level commercial building that could easily be a duplex with multiple bedrooms on each level. Nearly 10k vehicles pass by this building every day! Bring your ideas to this great opportunity!