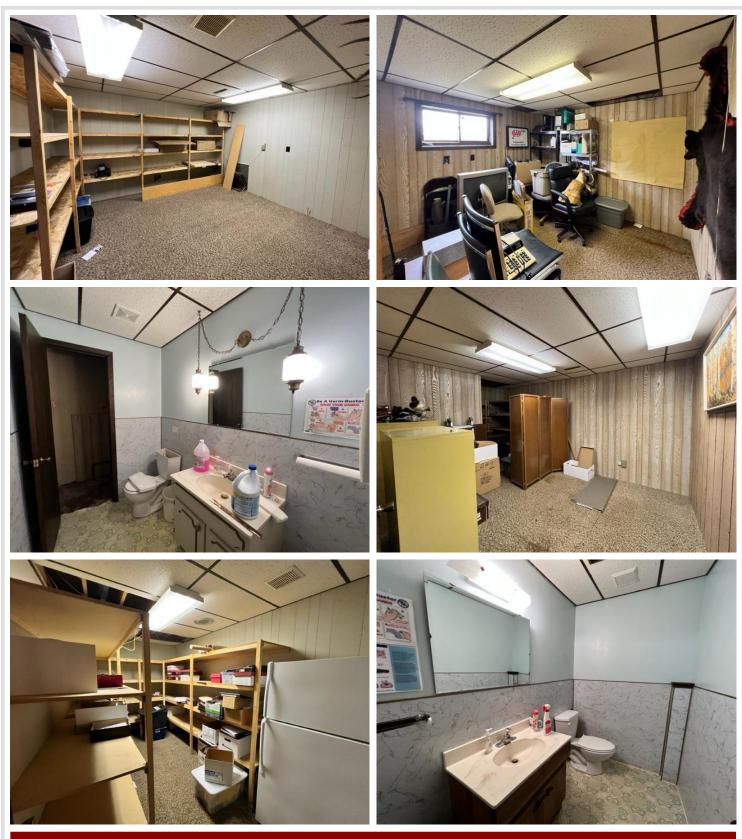

## **Description:**

Priced below tax value!! Rental or business opportunity located directly on Highway 10 in Wadena. Property features a 2 bed 1 bath home that has stable rental income as well as a split-level commercial building that could easily be a duplex with multiple bedrooms on each level. Nearly 10k vehicles pass by this building every day! Bring your ideas to this great opportunity!

## Additional Features:

Basement: Other Fuel: Electric Garage: 1 Heat: Forced Air Sewer: Private Sewer, Septic System Compliant - No Water: Sand Point