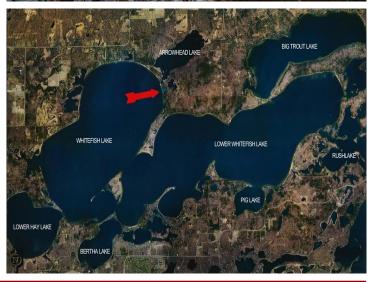

## **Description:**

A RARE FIND on the shores of the Prestigious Whitefish Chain! This exceptional vacant lot offers 150' of level elevation with pristine shoreline...truly one of the nicest parcels of land to ever be offered on the entire chain of lakes. This premier site presents a fantastic opportunity to build your new Up-North private dream retreat...featuring gorgeous west-facing exposure for breathtaking year-round SUNSETS, an excellent hard sand beach perfect for swimming, boating and just relaxing in the sun. There is also a drilled well, storage shed and dock included. Don't miss this chance to own a piece of paradise on the coveted Whitefish Chain of Lakes—your oasis awaits!

## **Driving Directions:**

FROM JENKINS, JCT. OF 15 & 371, GO EAST ON 15 FOR 6.8 MILES TO, RIGHT ON CTY. RD. 1 FOR 5.3 MILES TO, RIGHT ON CTY RD. 134 FOR 3.8 ON LEFT.

Listed By: Kurilla Real Estate LTD

Affinity Real Estate Inc. participates in the Regional Multiple Listing Service of Minnesota, Inc Broker Reciprocity (sm) program, allowing us to display other broker's listings on our website. All properties are subject to prior sale, change or withdrawal.