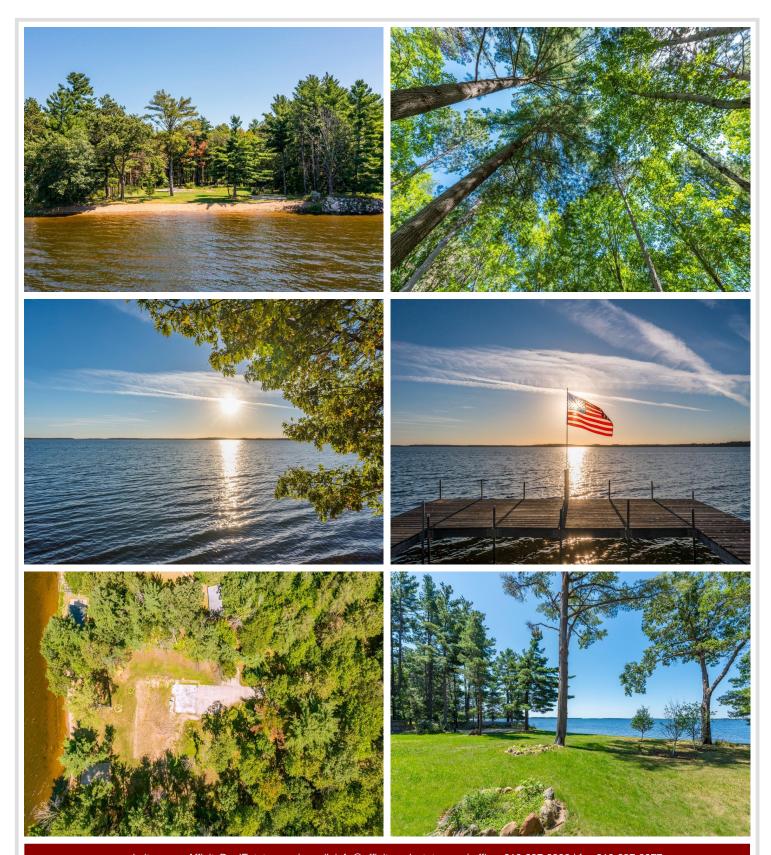

## **Description:**

A RARE FIND on the shores of the Prestigious Whitefish Chain! This exceptional vacant lot offers 150' of level elevation with pristine shoreline...truly one of the nicest parcels of land to ever be offered on the entire chain of lakes. This premier site presents a fantastic opportunity to build your new Up-North private dream retreat...featuring gorgeous west-facing exposure for breathtaking year-round SUNSETS, an excellent hard sand beach perfect for swimming, boating and just relaxing in the sun. There is also a drilled well, storage shed and dock included. Don't miss this chance to own a piece of paradise on the coveted Whitefish Chain of Lakes—your oasis awaits!

## **Additional Details:**

Lot Acres 1.29

151 x 352 x 150 x 359 Lot Dimensions

School District 2174 Taxes \$5,068 Taxes with Assessments \$5,068 Tax Year 2024