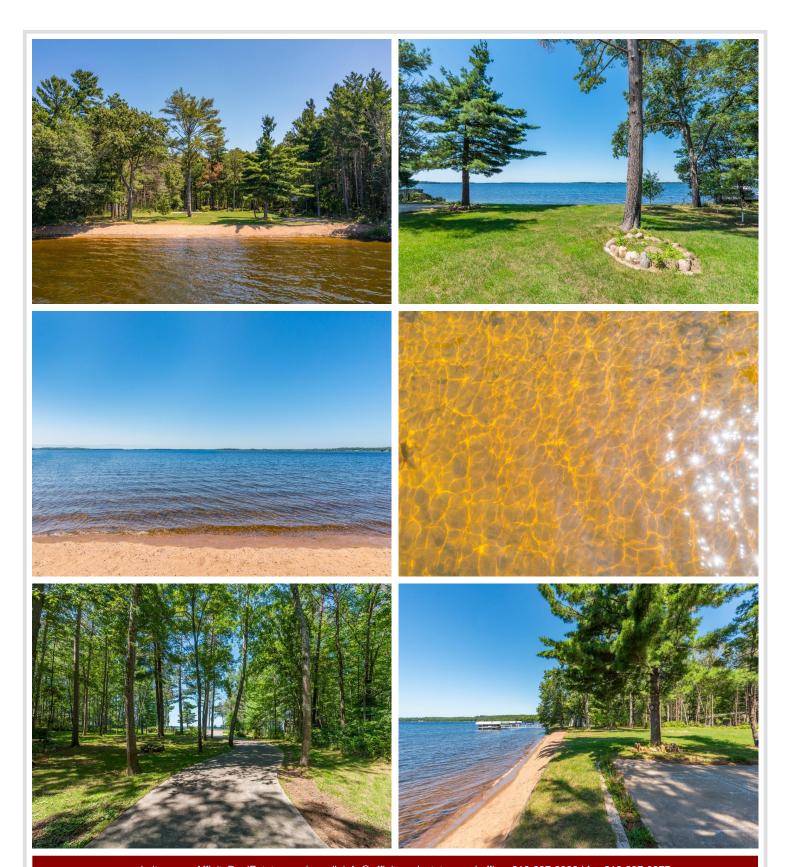

## **Description:**

A RARE FIND on the shores of the Prestigious Whitefish Chain! This exceptional vacant lot offers 150' of level elevation with pristine shoreline...truly one of the nicest parcels of land to ever be offered on the entire chain of lakes. This premier site presents a fantastic opportunity to build your new Up-North private dream retreat...featuring gorgeous west-facing exposure for breathtaking year-round SUNSETS, an excellent hard sand beach perfect for swimming, boating and just relaxing in the sun. There is also a drilled well, storage shed and dock included. Don't miss this chance to own a piece of paradise on the coveted Whitefish Chain of Lakes—your oasis awaits!

## **Additional Details:**

Lot Acres 1.29

151 x 352 x 150 x 359 Lot Dimensions

School District 2174 Taxes \$5,068 Taxes with Assessments \$5,068 Tax Year 2024