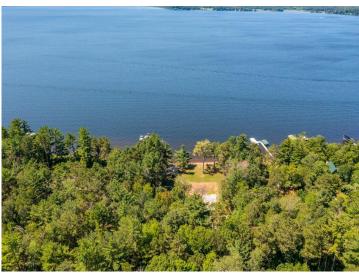

## **Description:**

A RARE FIND on the shores of the Prestigious Whitefish Chain! This exceptional vacant lot offers 150' of level elevation with pristine shoreline...truly one of the nicest parcels of land to ever be offered on the entire chain of lakes. This premier site presents a fantastic opportunity to build your new Up-North private dream retreat...featuring gorgeous west-facing exposure for breathtaking year-round SUNSETS, an excellent hard sand beach perfect for swimming, boating and just relaxing in the sun. There is also a drilled well, storage shed and dock included. Don't miss this chance to own a piece of paradise on the coveted Whitefish Chain of Lakes—your oasis awaits!

## **Additional Details:**

Lot Acres 1.29

151 x 352 x 150 x 359 Lot Dimensions

School District 2174 Taxes \$5,068 Taxes with Assessments \$5,068 Tax Year 2024