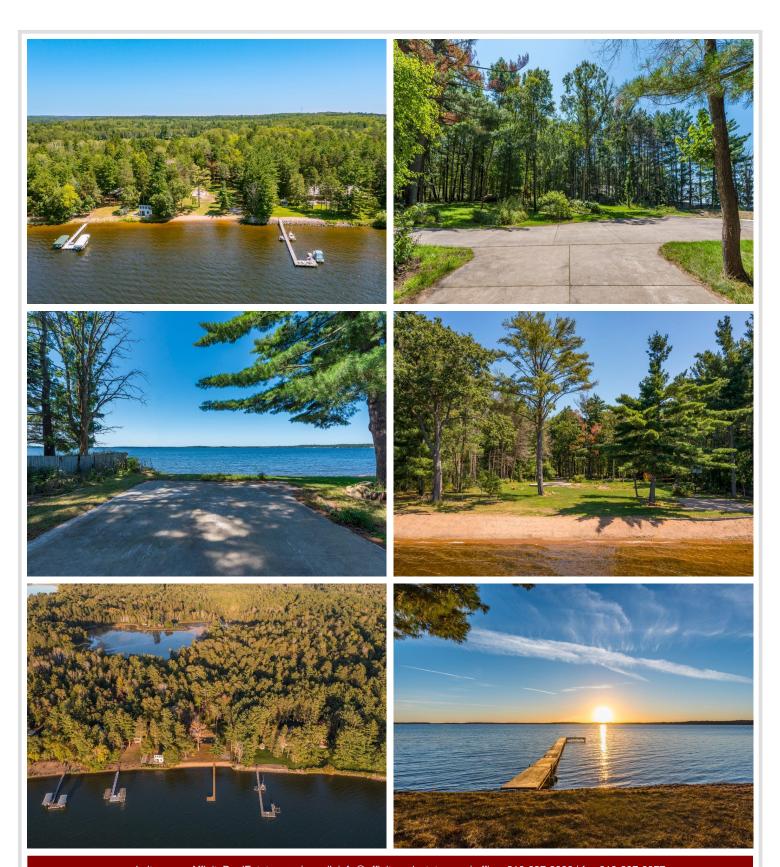

## **Description:**

A RARE FIND on the shores of the Prestigious Whitefish Chain! This exceptional vacant lot offers 150' of level elevation with pristine shoreline...truly one of the nicest parcels of land to ever be offered on the entire chain of lakes. This premier site presents a fantastic opportunity to build your new Up-North private dream retreat...featuring gorgeous west-facing exposure for breathtaking year-round SUNSETS, an excellent hard sand beach perfect for swimming, boating and just relaxing in the sun. There is also a drilled well, storage shed and dock included. Don't miss this chance to own a piece of paradise on the coveted Whitefish Chain of Lakes—your oasis awaits!

## **Additional Details:**

Lot Acres 1.29

151 x 352 x 150 x 359 Lot Dimensions

School District 2174 Taxes \$5,068 Taxes with Assessments \$5,068 Tax Year 2024