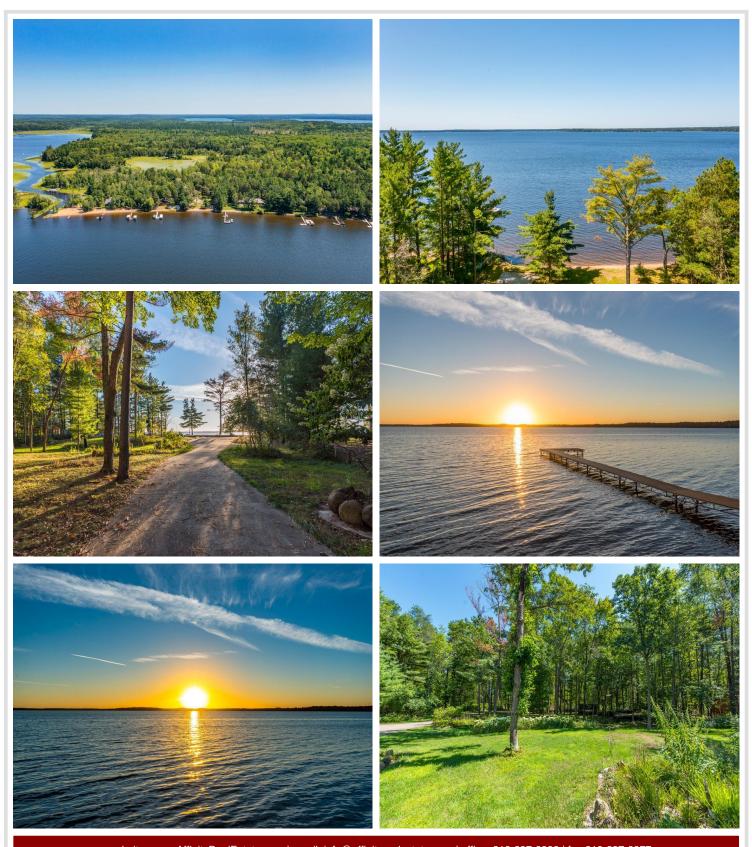

## **Description:**

A RARE FIND on the shores of the Prestigious Whitefish Chain! This exceptional vacant lot offers 150' of level elevation with pristine shoreline...truly one of the nicest parcels of land to ever be offered on the entire chain of lakes. This premier site presents a fantastic opportunity to build your new Up-North private dream retreat...featuring gorgeous west-facing exposure for breathtaking year-round SUNSETS, an excellent hard sand beach perfect for swimming, boating and just relaxing in the sun. There is also a drilled well, storage shed and dock included. Don't miss this chance to own a piece of paradise on the coveted Whitefish Chain of Lakes—your oasis awaits!

## **Additional Details:**

Lot Acres 1.29

151 x 352 x 150 x 359 Lot Dimensions

School District 2174 Taxes \$5,068 Taxes with Assessments \$5,068 Tax Year 2024