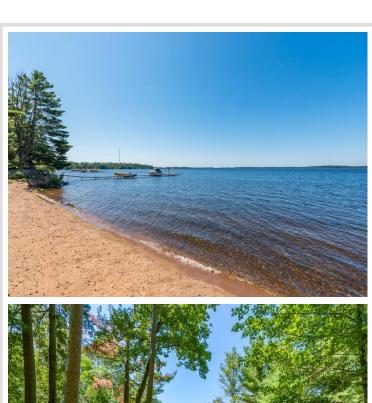

## **Description:**

A RARE FIND on the shores of the Prestigious Whitefish Chain! This exceptional vacant lot offers 150' of level elevation with pristine shoreline...truly one of the nicest parcels of land to ever be offered on the entire chain of lakes. This premier site presents a fantastic opportunity to build your new Up-North private dream retreat...featuring gorgeous west-facing exposure for breathtaking year-round SUNSETS, an excellent hard sand beach perfect for swimming, boating and just relaxing in the sun. There is also a drilled well, storage shed and dock included. Don't miss this chance to own a piece of paradise on the coveted Whitefish Chain of Lakes—your oasis awaits!

## **Additional Details:**

Lot Acres 1.29

151 x 352 x 150 x 359 Lot Dimensions

School District 2174 Taxes \$5,068 Taxes with Assessments \$5,068 Tax Year 2024