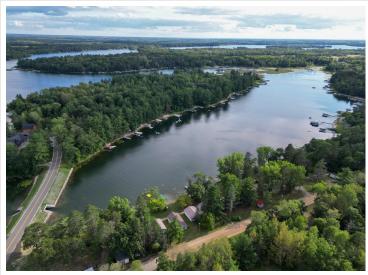

## **Description:**

Woodson Cabins on beautiful Lake Belle Taine! Located near the wonderful vacation town of Nevis, MN, on Muskie Bay, this established & operating resort is ready to go! Sitting on 3.2 acres with 480 feet of shoreline with features including a sand swimming beach & volleyball court, a common fire pit area overlooking the lake, a kids playground, and boat rentals, just off the Heartland trail, a short drive or walk from downtown Nevis dining and nightlife & just miles from the Paul Bunyan State Forest and Dorset MN. The eight cabins have new water lines to be fit for year-round use. Each cabin has been fitted with new mini-split heat pumps, and along with this, there is a large basement foundation overlooking the lake that is ready for future construction. Call today to set up your private viewing.