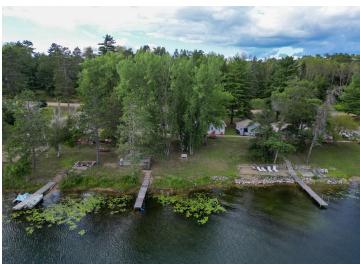

## **Description:**

Woodson Cabins on beautiful Lake Belle Taine! Located near the wonderful vacation town of Nevis, MN, on Muskie Bay, this established & operating resort is ready to go! Sitting on 3.2 acres with 480 feet of shoreline with features including a sand swimming beach & volleyball court, a common fire pit area overlooking the lake, a kids playground, and boat rentals, just off the Heartland trail, a short drive or walk from downtown Nevis dining and nightlife & just miles from the Paul Bunyan State Forest and Dorset MN. The eight cabins have new water lines to be fit for year-round use. Each cabin has been fitted with new mini-split heat pumps, and along with this, there is a large basement foundation overlooking the lake that is ready for future construction. Call today to set up your private viewing.