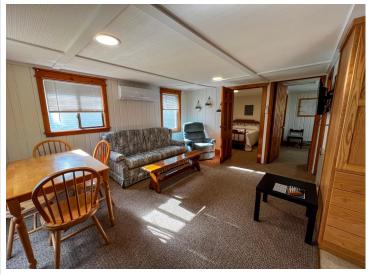

## **Description:**

Woodson Cabins on beautiful Lake Belle Taine! Located near the wonderful vacation town of Nevis, MN, on Muskie Bay, this established & operating resort is ready to go! Sitting on 3.2 acres with 480 feet of shoreline with features including a sand swimming beach & volleyball court, a common fire pit area overlooking the lake, a kids playground, and boat rentals, just off the Heartland trail, a short drive or walk from downtown Nevis dining and nightlife & just miles from the Paul Bunyan State Forest and Dorset MN. The eight cabins have new water lines to be fit for year-round use. Each cabin has been fitted with new mini-split heat pumps, and along with this, there is a large basement foundation overlooking the lake that is ready for future construction. Call today to set up your private viewing.