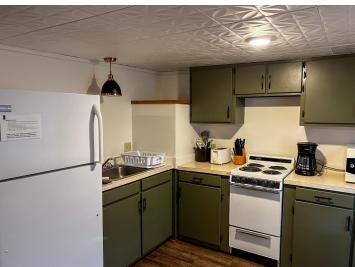

## **Description:**

Woodson Cabins on beautiful Lake Belle Taine! Located near the wonderful vacation town of Nevis, MN, on Muskie Bay, this established & operating resort is ready to go! Sitting on 3.2 acres with 480 feet of shoreline with features including a sand swimming beach & volleyball court, a common fire pit area overlooking the lake, a kids playground, and boat rentals, just off the Heartland trail, a short drive or walk from downtown Nevis dining and nightlife & just miles from the Paul Bunyan State Forest and Dorset MN. The eight cabins have new water lines to be fit for year-round use. Each cabin has been fitted with new mini-split heat pumps, and along with this, there is a large basement foundation overlooking the lake that is ready for future construction. Call today to set up your private viewing.