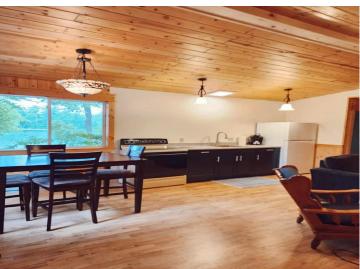

## **Description:**

Woodson Cabins on beautiful Lake Belle Taine! Located near the wonderful vacation town of Nevis, MN, on Muskie Bay, this established & operating resort is ready to go! Sitting on 3.2 acres with 480 feet of shoreline with features including a sand swimming beach & volleyball court, a common fire pit area overlooking the lake, a kids playground, and boat rentals, just off the Heartland trail, a short drive or walk from downtown Nevis dining and nightlife & just miles from the Paul Bunyan State Forest and Dorset MN. The eight cabins have new water lines to be fit for year-round use. Each cabin has been fitted with new mini-split heat pumps, and along with this, there is a large basement foundation overlooking the lake that is ready for future construction. Call today to set up your private viewing.