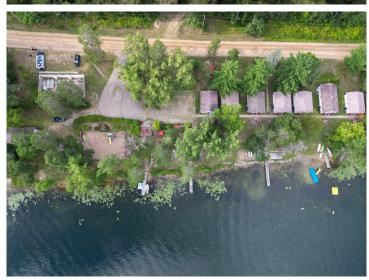

## **Description:**

Woodson Cabins on beautiful Lake Belle Taine! Located near the wonderful vacation town of Nevis, MN, on Muskie Bay, this established & operating resort is ready to go! Sitting on 3.2 acres with 480 feet of shoreline with features including a sand swimming beach & volleyball court, a common fire pit area overlooking the lake, a kids playground, and boat rentals, just off the Heartland trail, a short drive or walk from downtown Nevis dining and nightlife & just miles from the Paul Bunyan State Forest and Dorset MN. The eight cabins have new water lines to be fit for year-round use. Each cabin has been fitted with new mini-split heat pumps, and along with this, there is a large basement foundation overlooking the lake that is ready for future construction. Call today to set up your private viewing.