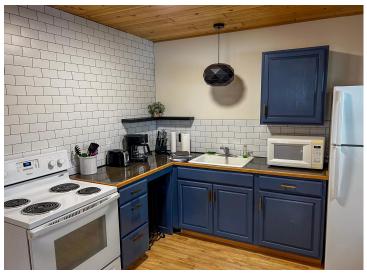

## **Description:**

Woodson Cabins on beautiful Lake Belle Taine! Located near the wonderful vacation town of Nevis, MN, on Muskie Bay, this established & operating resort is ready to go! Sitting on 3.2 acres with 480 feet of shoreline with features including a sand swimming beach & volleyball court, a common fire pit area overlooking the lake, a kids playground, and boat rentals, just off the Heartland trail, a short drive or walk from downtown Nevis dining and nightlife & just miles from the Paul Bunyan State Forest and Dorset MN. The eight cabins have new water lines to be fit for year-round use. Each cabin has been fitted with new mini-split heat pumps, and along with this, there is a large basement foundation overlooking the lake that is ready for future construction. Call today to set up your private viewing.