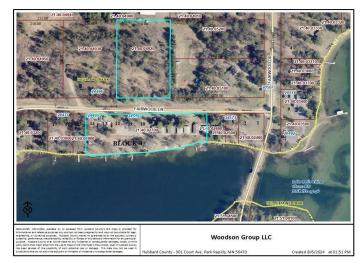

## **Description:**

Woodson Cabins on beautiful Lake Belle Taine! Located near the wonderful vacation town of Nevis, MN, on Muskie Bay, this established & operating resort is ready to go! Sitting on 3.2 acres with 480 feet of shoreline with features including a sand swimming beach & volleyball court, a common fire pit area overlooking the lake, a kids playground, and boat rentals, just off the Heartland trail, a short drive or walk from downtown Nevis dining and nightlife & just miles from the Paul Bunyan State Forest and Dorset MN. The eight cabins have new water lines to be fit for year-round use. Each cabin has been fitted with new mini-split heat pumps, and along with this, there is a large basement foundation overlooking the lake that is ready for future construction. Call today to set up your private viewing.

## **Additional Details:**

 Year Built
 1947

 Lot Acres
 3.2

 Lot Dimensions
 irr

 Garage Stalls
 1

 School District
 308

 Taxes
 \$7,126

 Taxes with Assessments
 \$8,212