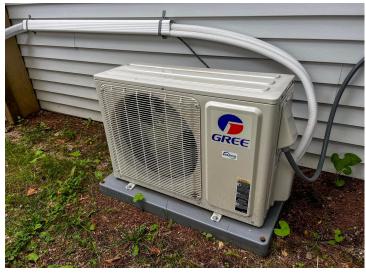

## **Description:**

Woodson Cabins on beautiful Lake Belle Taine! Located near the wonderful vacation town of Nevis, MN, on Muskie Bay, this established & operating resort is ready to go! Sitting on 3.2 acres with 480 feet of shoreline with features including a sand swimming beach & volleyball court, a common fire pit area overlooking the lake, a kids playground, and boat rentals, just off the Heartland trail, a short drive or walk from downtown Nevis dining and nightlife & just miles from the Paul Bunyan State Forest and Dorset MN. The eight cabins have new water lines to be fit for year-round use. Each cabin has been fitted with new mini-split heat pumps, and along with this, there is a large basement foundation overlooking the lake that is ready for future construction. Call today to set up your private viewing.

## **Additional Features:**

Fuel: Electric Heat: Baseboard, Ductless Mini-Split