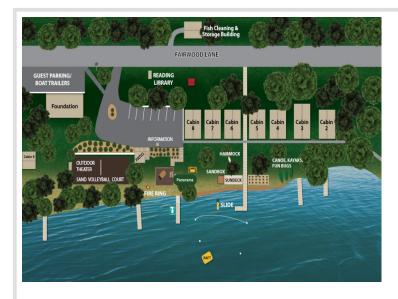

## **Description:**

Woodson Cabins on beautiful Lake Belle Taine! Located near the wonderful vacation town of Nevis, MN, on Muskie Bay, this established & operating resort is ready to go! Sitting on 3.2 acres with 480 feet of shoreline with features including a sand swimming beach & volleyball court, a common fire pit area overlooking the lake, a kids playground, and boat rentals, just off the Heartland trail, a short drive or walk from downtown Nevis dining and nightlife & just miles from the Paul Bunyan State Forest and Dorset MN. The eight cabins have new water lines to be fit for year-round use. Each cabin has been fitted with new mini-split heat pumps, and along with this, there is a large basement foundation overlooking the lake that is ready for future construction. Call today to set up your private viewing.