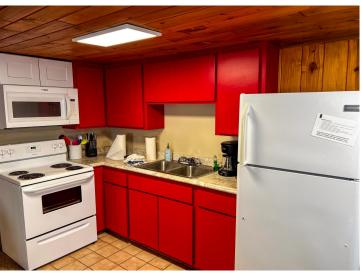

## **Description:**

Woodson Cabins on beautiful Lake Belle Taine! Located near the wonderful vacation town of Nevis, MN, on Muskie Bay, this established & operating resort is ready to go! Sitting on 3.2 acres with 480 feet of shoreline with features including a sand swimming beach & volleyball court, a common fire pit area overlooking the lake, a kids playground, and boat rentals, just off the Heartland trail, a short drive or walk from downtown Nevis dining and nightlife & just miles from the Paul Bunyan State Forest and Dorset MN. The eight cabins have new water lines to be fit for year-round use. Each cabin has been fitted with new mini-split heat pumps, and along with this, there is a large basement foundation overlooking the lake that is ready for future construction. Call today to set up your private viewing.