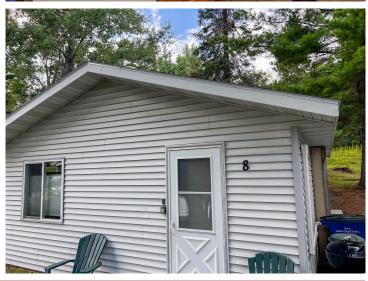

## **Description:**

Woodson Cabins on beautiful Lake Belle Taine! Located near the wonderful vacation town of Nevis, MN, on Muskie Bay, this established & operating resort is ready to go! Sitting on 3.2 acres with 480 feet of shoreline with features including a sand swimming beach & volleyball court, a common fire pit area overlooking the lake, a kids playground, and boat rentals, just off the Heartland trail, a short drive or walk from downtown Nevis dining and nightlife & just miles from the Paul Bunyan State Forest and Dorset MN. The eight cabins have new water lines to be fit for year-round use. Each cabin has been fitted with new mini-split heat pumps, and along with this, there is a large basement foundation overlooking the lake that is ready for future construction. Call today to set up your private viewing.