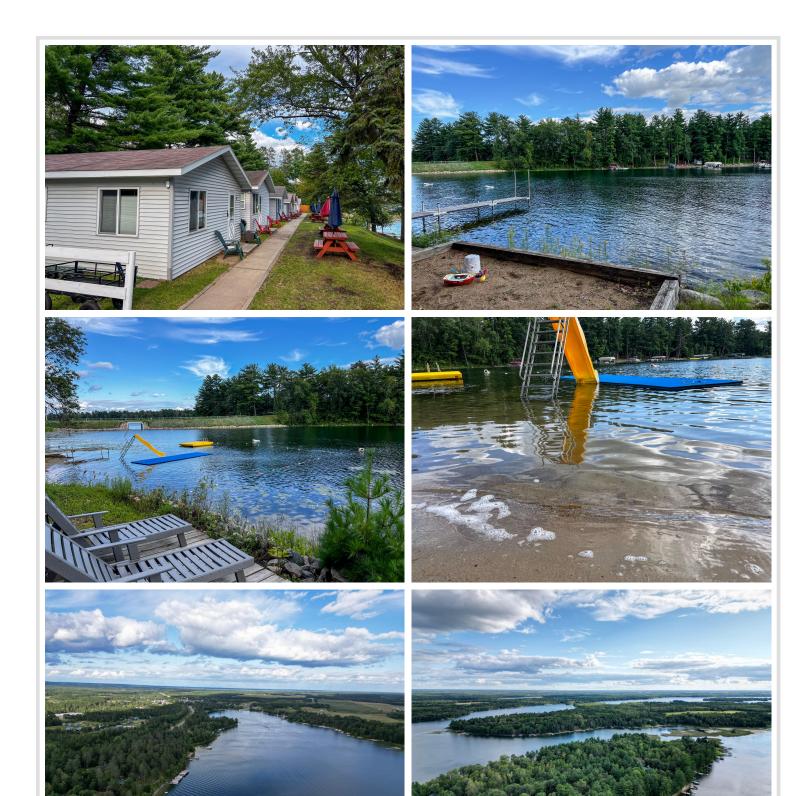

## **Description:**

Woodson Cabins on beautiful Lake Belle Taine! Located near the wonderful vacation town of Nevis, MN, on Muskie Bay, this established & operating resort is ready to go! Sitting on 3.2 acres with 480 feet of shoreline with features including a sand swimming beach & volleyball court, a common fire pit area overlooking the lake, a kids playground, and boat rentals, just off the Heartland trail, a short drive or walk from downtown Nevis dining and nightlife & just miles from the Paul Bunyan State Forest and Dorset MN. The eight cabins have new water lines to be fit for year-round use. Each cabin has been fitted with new mini-split heat pumps, and along with this, there is a large basement foundation overlooking the lake that is ready for future construction. Call today to set up your private viewing.