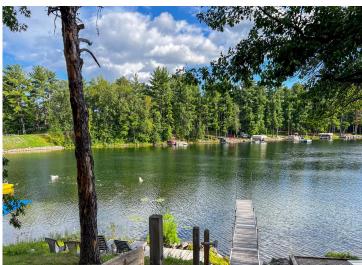

## **Description:**

Woodson Cabins on beautiful Lake Belle Taine! Located near the wonderful vacation town of Nevis, MN, on Muskie Bay, this established & operating resort is ready to go! Sitting on 3.2 acres with 480 feet of shoreline with features including a sand swimming beach & volleyball court, a common fire pit area overlooking the lake, a kids playground, and boat rentals, just off the Heartland trail, a short drive or walk from downtown Nevis dining and nightlife & just miles from the Paul Bunyan State Forest and Dorset MN. The eight cabins have new water lines to be fit for year-round use. Each cabin has been fitted with new mini-split heat pumps, and along with this, there is a large basement foundation overlooking the lake that is ready for future construction. Call today to set up your private viewing.