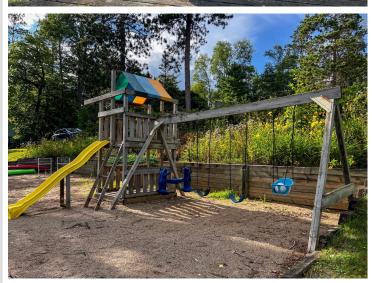

## **Description:**

Woodson Cabins on beautiful Lake Belle Taine! Located near the wonderful vacation town of Nevis, MN, on Muskie Bay, this established & operating resort is ready to go! Sitting on 3.2 acres with 480 feet of shoreline with features including a sand swimming beach & volleyball court, a common fire pit area overlooking the lake, a kids playground, and boat rentals, just off the Heartland trail, a short drive or walk from downtown Nevis dining and nightlife & just miles from the Paul Bunyan State Forest and Dorset MN. The eight cabins have new water lines to be fit for year-round use. Each cabin has been fitted with new mini-split heat pumps, and along with this, there is a large basement foundation overlooking the lake that is ready for future construction. Call today to set up your private viewing.