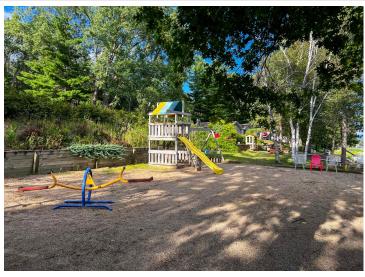

## **Description:**

Woodson Cabins on beautiful Lake Belle Taine! Located near the wonderful vacation town of Nevis, MN, on Muskie Bay, this established & operating resort is ready to go! Sitting on 3.2 acres with 480 feet of shoreline with features including a sand swimming beach & volleyball court, a common fire pit area overlooking the lake, a kids playground, and boat rentals, just off the Heartland trail, a short drive or walk from downtown Nevis dining and nightlife & just miles from the Paul Bunyan State Forest and Dorset MN. The eight cabins have new water lines to be fit for year-round use. Each cabin has been fitted with new mini-split heat pumps, and along with this, there is a large basement foundation overlooking the lake that is ready for future construction. Call today to set up your private viewing.