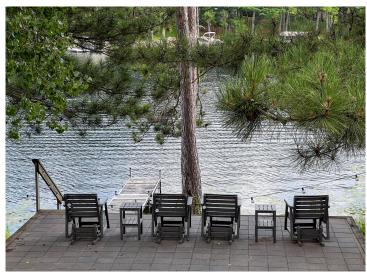

## **Description:**

Woodson Cabins on beautiful Lake Belle Taine! Located near the wonderful vacation town of Nevis, MN, on Muskie Bay, this established & operating resort is ready to go! Sitting on 3.2 acres with 480 feet of shoreline with features including a sand swimming beach & volleyball court, a common fire pit area overlooking the lake, a kids playground, and boat rentals, just off the Heartland trail, a short drive or walk from downtown Nevis dining and nightlife & just miles from the Paul Bunyan State Forest and Dorset MN. The eight cabins have new water lines to be fit for year-round use. Each cabin has been fitted with new mini-split heat pumps, and along with this, there is a large basement foundation overlooking the lake that is ready for future construction. Call today to set up your private viewing.