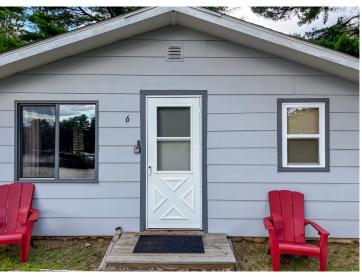

## **Description:**

Woodson Cabins on beautiful Lake Belle Taine! Located near the wonderful vacation town of Nevis, MN, on Muskie Bay, this established & operating resort is ready to go! Sitting on 3.2 acres with 480 feet of shoreline with features including a sand swimming beach & volleyball court, a common fire pit area overlooking the lake, a kids playground, and boat rentals, just off the Heartland trail, a short drive or walk from downtown Nevis dining and nightlife & just miles from the Paul Bunyan State Forest and Dorset MN. The eight cabins have new water lines to be fit for year-round use. Each cabin has been fitted with new mini-split heat pumps, and along with this, there is a large basement foundation overlooking the lake that is ready for future construction. Call today to set up your private viewing.