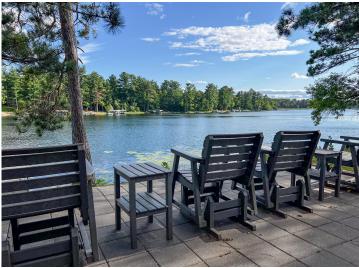

## **Description:**

Woodson Cabins on beautiful Lake Belle Taine! Located near the wonderful vacation town of Nevis, MN, on Muskie Bay, this established & operating resort is ready to go! Sitting on 3.2 acres with 480 feet of shoreline with features including a sand swimming beach & volleyball court, a common fire pit area overlooking the lake, a kids playground, and boat rentals, just off the Heartland trail, a short drive or walk from downtown Nevis dining and nightlife & just miles from the Paul Bunyan State Forest and Dorset MN. The eight cabins have new water lines to be fit for year-round use. Each cabin has been fitted with new mini-split heat pumps, and along with this, there is a large basement foundation overlooking the lake that is ready for future construction. Call today to set up your private viewing.