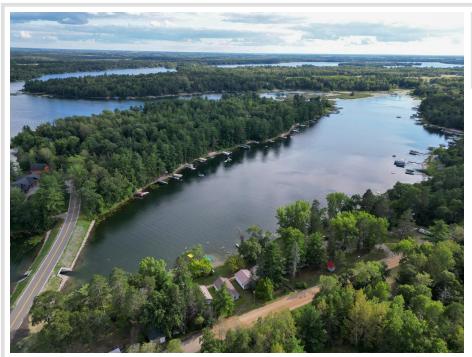

## **Description:**

Woodson Cabins on beautiful Lake Belle Taine! Located near the wonderful vacation town of Nevis, MN, on Muskie Bay, this established & operating resort is ready to go! Sitting on 3.2 acres with 480 feet of shoreline with features including a sand swimming beach & volleyball court, a common fire pit area overlooking the lake, a kids playground, and boat rentals, just off the Heartland trail, a short drive or walk from downtown Nevis dining and nightlife & just miles from the Paul Bunyan State Forest and Dorset MN. The eight cabins have new water lines to be fit for year-round use. Each cabin has been fitted with new mini-split heat pumps, and along with this, there is a large basement foundation overlooking the lake that is ready for future construction. Call today to set up your private viewing.