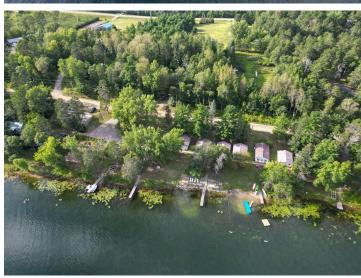

## **Description:**

Woodson Cabins on beautiful Lake Belle Taine! Located near the wonderful vacation town of Nevis, MN, on Muskie Bay, this established & operating resort is ready to go! Sitting on 3.2 acres with 480 feet of shoreline with features including a sand swimming beach & volleyball court, a common fire pit area overlooking the lake, a kids playground, and boat rentals, just off the Heartland trail, a short drive or walk from downtown Nevis dining and nightlife & just miles from the Paul Bunyan State Forest and Dorset MN. The eight cabins have new water lines to be fit for year-round use. Each cabin has been fitted with new mini-split heat pumps, and along with this, there is a large basement foundation overlooking the lake that is ready for future construction. Call today to set up your private viewing.