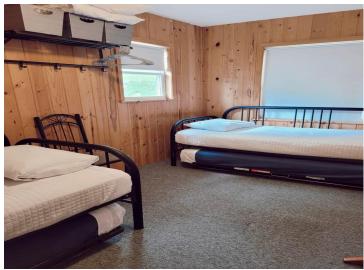

## **Description:**

Woodson Cabins on beautiful Lake Belle Taine! Located near the wonderful vacation town of Nevis, MN, on Muskie Bay, this established & operating resort is ready to go! Sitting on 3.2 acres with 480 feet of shoreline with features including a sand swimming beach & volleyball court, a common fire pit area overlooking the lake, a kids playground, and boat rentals, just off the Heartland trail, a short drive or walk from downtown Nevis dining and nightlife & just miles from the Paul Bunyan State Forest and Dorset MN. The eight cabins have new water lines to be fit for year-round use. Each cabin has been fitted with new mini-split heat pumps, and along with this, there is a large basement foundation overlooking the lake that is ready for future construction. Call today to set up your private viewing.