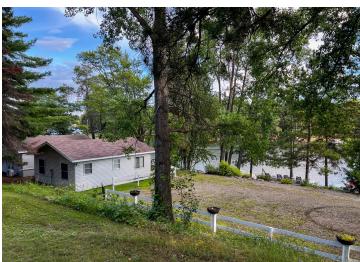

## **Description:**

Woodson Cabins on beautiful Lake Belle Taine! Located near the wonderful vacation town of Nevis, MN, on Muskie Bay, this established & operating resort is ready to go! Sitting on 3.2 acres with 480 feet of shoreline with features including a sand swimming beach & volleyball court, a common fire pit area overlooking the lake, a kids playground, and boat rentals, just off the Heartland trail, a short drive or walk from downtown Nevis dining and nightlife & just miles from the Paul Bunyan State Forest and Dorset MN. The eight cabins have new water lines to be fit for year-round use. Each cabin has been fitted with new mini-split heat pumps, and along with this, there is a large basement foundation overlooking the lake that is ready for future construction. Call today to set up your private viewing.