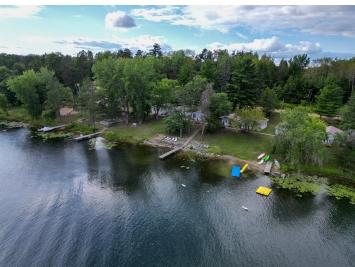

## **Description:**

Woodson Cabins on beautiful Lake Belle Taine! Located near the wonderful vacation town of Nevis, MN, on Muskie Bay, this established & operating resort is ready to go! Sitting on 3.2 acres with 480 feet of shoreline with features including a sand swimming beach & volleyball court, a common fire pit area overlooking the lake, a kids playground, and boat rentals, just off the Heartland trail, a short drive or walk from downtown Nevis dining and nightlife & just miles from the Paul Bunyan State Forest and Dorset MN. The eight cabins have new water lines to be fit for year-round use. Each cabin has been fitted with new mini-split heat pumps, and along with this, there is a large basement foundation overlooking the lake that is ready for future construction. Call today to set up your private viewing.