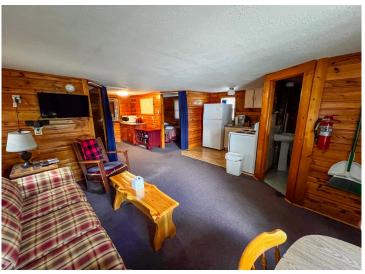

## **Description:**

Woodson Cabins on beautiful Lake Belle Taine! Located near the wonderful vacation town of Nevis, MN, on Muskie Bay, this established & operating resort is ready to go! Sitting on 3.2 acres with 480 feet of shoreline with features including a sand swimming beach & volleyball court, a common fire pit area overlooking the lake, a kids playground, and boat rentals, just off the Heartland trail, a short drive or walk from downtown Nevis dining and nightlife & just miles from the Paul Bunyan State Forest and Dorset MN. The eight cabins have new water lines to be fit for year-round use. Each cabin has been fitted with new mini-split heat pumps, and along with this, there is a large basement foundation overlooking the lake that is ready for future construction. Call today to set up your private viewing.