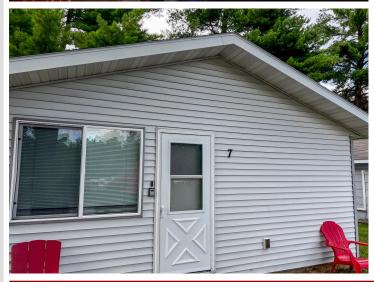

## **Description:**

Woodson Cabins on beautiful Lake Belle Taine! Located near the wonderful vacation town of Nevis, MN, on Muskie Bay, this established & operating resort is ready to go! Sitting on 3.2 acres with 480 feet of shoreline with features including a sand swimming beach & volleyball court, a common fire pit area overlooking the lake, a kids playground, and boat rentals, just off the Heartland trail, a short drive or walk from downtown Nevis dining and nightlife & just miles from the Paul Bunyan State Forest and Dorset MN. The eight cabins have new water lines to be fit for year-round use. Each cabin has been fitted with new mini-split heat pumps, and along with this, there is a large basement foundation overlooking the lake that is ready for future construction. Call today to set up your private viewing.