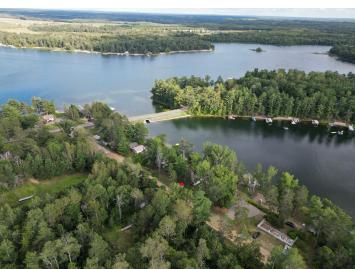

## **Description:**

Woodson Cabins on beautiful Lake Belle Taine! Located near the wonderful vacation town of Nevis, MN, on Muskie Bay, this established & operating resort is ready to go! Sitting on 3.2 acres with 480 feet of shoreline with features including a sand swimming beach & volleyball court, a common fire pit area overlooking the lake, a kids playground, and boat rentals, just off the Heartland trail, a short drive or walk from downtown Nevis dining and nightlife & just miles from the Paul Bunyan State Forest and Dorset MN. The eight cabins have new water lines to be fit for year-round use. Each cabin has been fitted with new mini-split heat pumps, and along with this, there is a large basement foundation overlooking the lake that is ready for future construction. Call today to set up your private viewing.