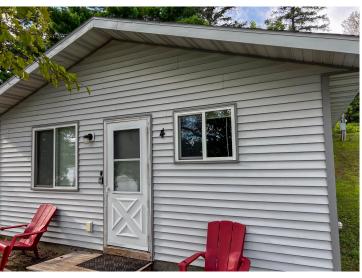

## **Description:**

Woodson Cabins on beautiful Lake Belle Taine! Located near the wonderful vacation town of Nevis, MN, on Muskie Bay, this established & operating resort is ready to go! Sitting on 3.2 acres with 480 feet of shoreline with features including a sand swimming beach & volleyball court, a common fire pit area overlooking the lake, a kids playground, and boat rentals, just off the Heartland trail, a short drive or walk from downtown Nevis dining and nightlife & just miles from the Paul Bunyan State Forest and Dorset MN. The eight cabins have new water lines to be fit for year-round use. Each cabin has been fitted with new mini-split heat pumps, and along with this, there is a large basement foundation overlooking the lake that is ready for future construction. Call today to set up your private viewing.