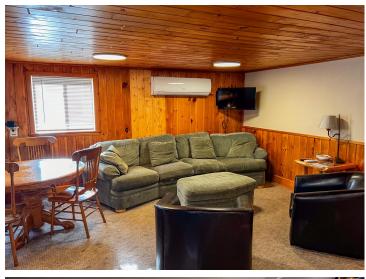

## **Description:**

Woodson Cabins on beautiful Lake Belle Taine! Located near the wonderful vacation town of Nevis, MN, on Muskie Bay, this established & operating resort is ready to go! Sitting on 3.2 acres with 480 feet of shoreline with features including a sand swimming beach & volleyball court, a common fire pit area overlooking the lake, a kids playground, and boat rentals, just off the Heartland trail, a short drive or walk from downtown Nevis dining and nightlife & just miles from the Paul Bunyan State Forest and Dorset MN. The eight cabins have new water lines to be fit for year-round use. Each cabin has been fitted with new mini-split heat pumps, and along with this, there is a large basement foundation overlooking the lake that is ready for future construction. Call today to set up your private viewing.