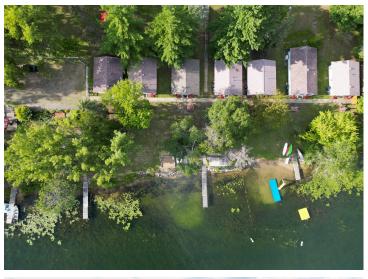

## **Description:**

Woodson Cabins on beautiful Lake Belle Taine! Located near the wonderful vacation town of Nevis, MN, on Muskie Bay, this established & operating resort is ready to go! Sitting on 3.2 acres with 480 feet of shoreline with features including a sand swimming beach & volleyball court, a common fire pit area overlooking the lake, a kids playground, and boat rentals, just off the Heartland trail, a short drive or walk from downtown Nevis dining and nightlife & just miles from the Paul Bunyan State Forest and Dorset MN. The eight cabins have new water lines to be fit for year-round use. Each cabin has been fitted with new mini-split heat pumps, and along with this, there is a large basement foundation overlooking the lake that is ready for future construction. Call today to set up your private viewing.