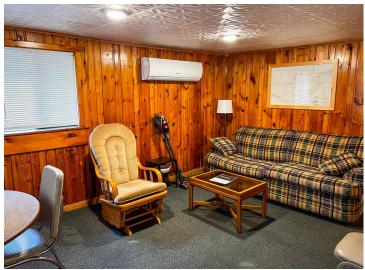

## **Description:**

Woodson Cabins on beautiful Lake Belle Taine! Located near the wonderful vacation town of Nevis, MN, on Muskie Bay, this established & operating resort is ready to go! Sitting on 3.2 acres with 480 feet of shoreline with features including a sand swimming beach & volleyball court, a common fire pit area overlooking the lake, a kids playground, and boat rentals, just off the Heartland trail, a short drive or walk from downtown Nevis dining and nightlife & just miles from the Paul Bunyan State Forest and Dorset MN. The eight cabins have new water lines to be fit for year-round use. Each cabin has been fitted with new mini-split heat pumps, and along with this, there is a large basement foundation overlooking the lake that is ready for future construction. Call today to set up your private viewing.