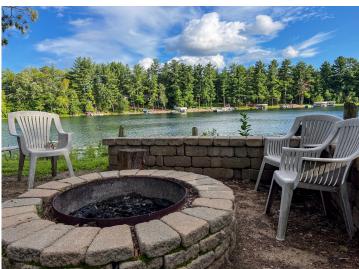

## **Description:**

Woodson Cabins on beautiful Lake Belle Taine! Located near the wonderful vacation town of Nevis, MN, on Muskie Bay, this established & operating resort is ready to go! Sitting on 3.2 acres with 480 feet of shoreline with features including a sand swimming beach & volleyball court, a common fire pit area overlooking the lake, a kids playground, and boat rentals, just off the Heartland trail, a short drive or walk from downtown Nevis dining and nightlife & just miles from the Paul Bunyan State Forest and Dorset MN. The eight cabins have new water lines to be fit for year-round use. Each cabin has been fitted with new mini-split heat pumps, and along with this, there is a large basement foundation overlooking the lake that is ready for future construction. Call today to set up your private viewing.