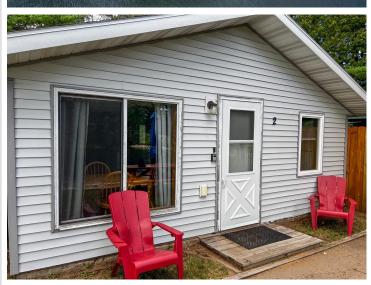

## **Description:**

Woodson Cabins on beautiful Lake Belle Taine! Located near the wonderful vacation town of Nevis, MN, on Muskie Bay, this established & operating resort is ready to go! Sitting on 3.2 acres with 480 feet of shoreline with features including a sand swimming beach & volleyball court, a common fire pit area overlooking the lake, a kids playground, and boat rentals, just off the Heartland trail, a short drive or walk from downtown Nevis dining and nightlife & just miles from the Paul Bunyan State Forest and Dorset MN. The eight cabins have new water lines to be fit for year-round use. Each cabin has been fitted with new mini-split heat pumps, and along with this, there is a large basement foundation overlooking the lake that is ready for future construction. Call today to set up your private viewing.