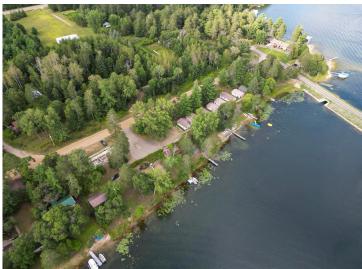

## **Description:**

Woodson Cabins on beautiful Lake Belle Taine! Located near the wonderful vacation town of Nevis, MN, on Muskie Bay, this established & operating resort is ready to go! Sitting on 3.2 acres with 480 feet of shoreline with features including a sand swimming beach & volleyball court, a common fire pit area overlooking the lake, a kids playground, and boat rentals, just off the Heartland trail, a short drive or walk from downtown Nevis dining and nightlife & just miles from the Paul Bunyan State Forest and Dorset MN. The eight cabins have new water lines to be fit for year-round use. Each cabin has been fitted with new mini-split heat pumps, and along with this, there is a large basement foundation overlooking the lake that is ready for future construction. Call today to set up your private viewing.