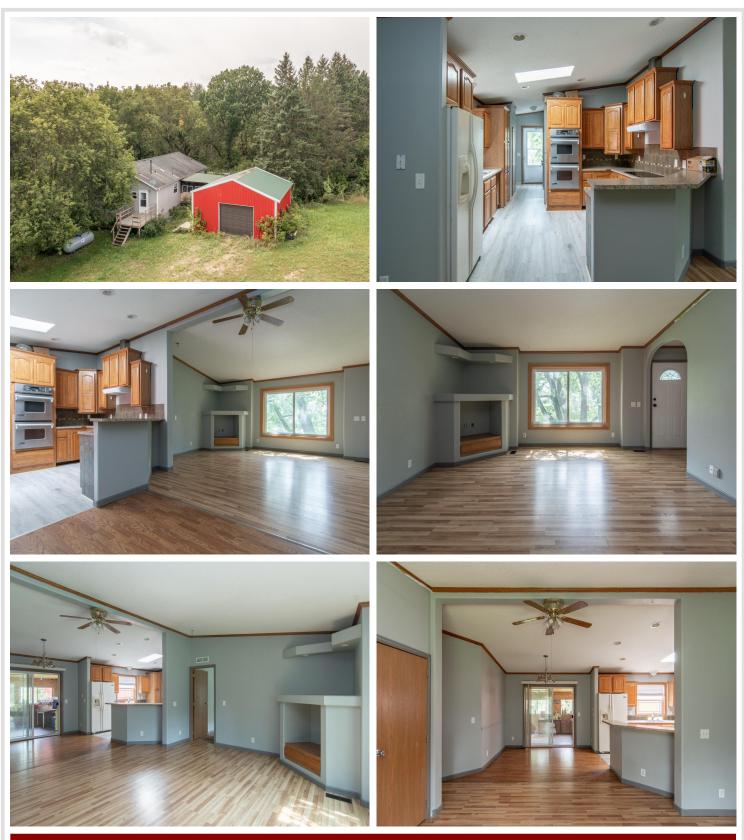

## **Description:**

Welcome to your ideal retreat in Sebeka, MN! This charming 5-bedroom, 2-bathroom home sits on 10 peaceful acres and features hardwood floors throughout. The main level hosts the primary bedroom and bathroom, plus 2 additional bedrooms and a full bathroom. The open-concept living and dining area is perfect for entertaining and family gatherings. The finished basement adds extra living space for your needs. Enjoy the outdoors with mature apple trees and 2 large outbuildings for all your storage and hobby needs.