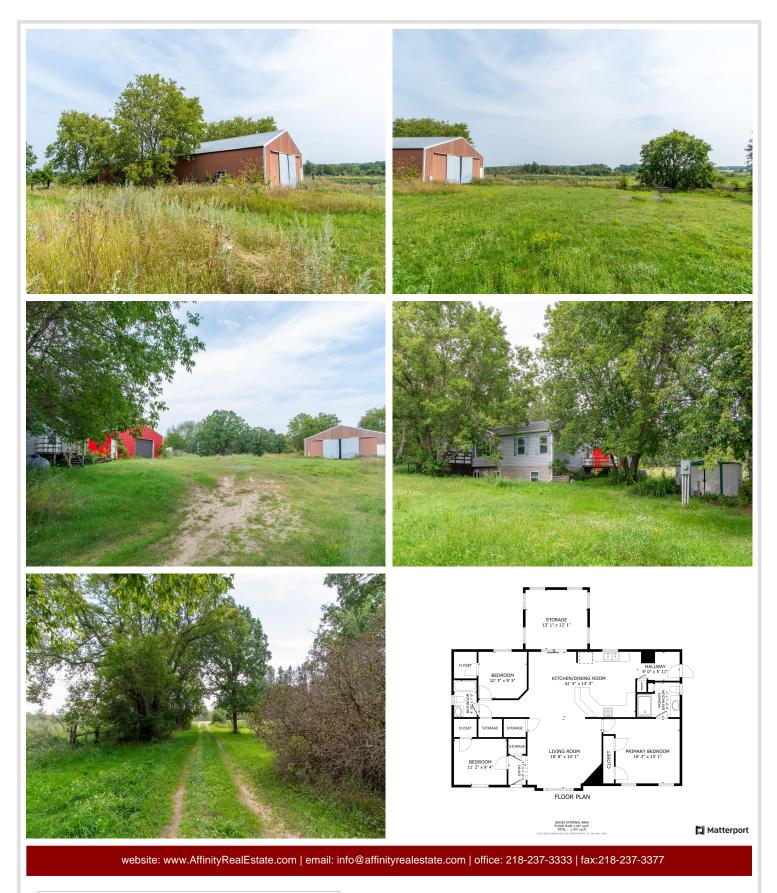

## **Description:**

Welcome to your ideal retreat in Sebeka, MN! This charming 5-bedroom, 2-bathroom home sits on 10 peaceful acres and features hardwood floors throughout. The main level hosts the primary bedroom and bathroom, plus 2 additional bedrooms and a full bathroom. The open-concept living and dining area is perfect for entertaining and family gatherings. The finished basement adds extra living space for your needs. Enjoy the outdoors with mature apple trees and 2 large outbuildings for all your storage and hobby needs.