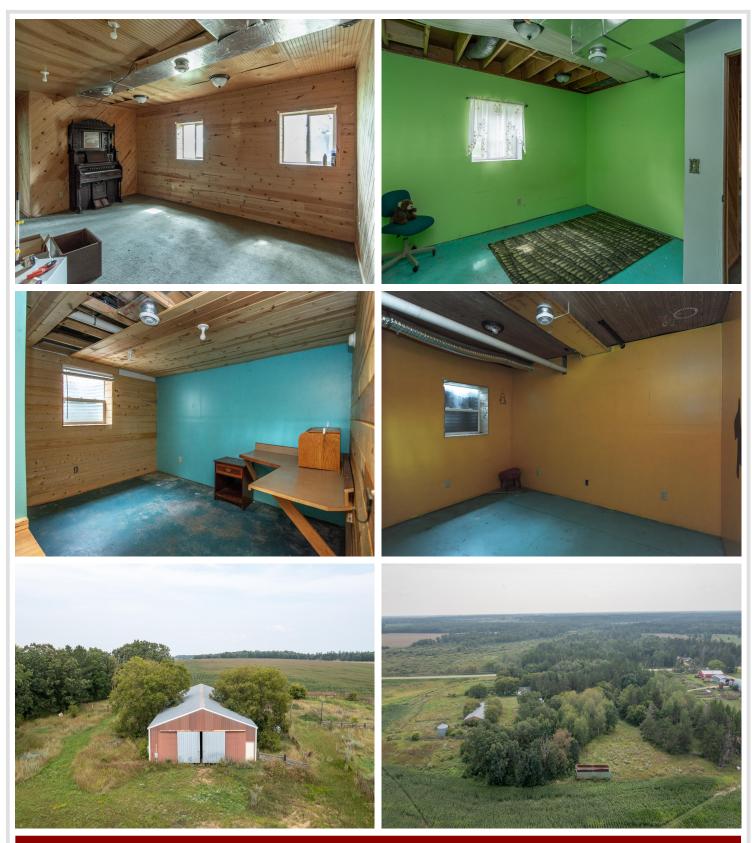

## **Description:**

Welcome to your ideal retreat in Sebeka, MN! This charming 5-bedroom, 2-bathroom home sits on 10 peaceful acres and features hardwood floors throughout. The main level hosts the primary bedroom and bathroom, plus 2 additional bedrooms and a full bathroom. The open-concept living and dining area is perfect for entertaining and family gatherings. The finished basement adds extra living space for your needs. Enjoy the outdoors with mature apple trees and 2 large outbuildings for all your storage and hobby needs.

## Additional Details:

| Year Built             | 2008      |
|------------------------|-----------|
| Lot Acres              | 10        |
| Lot Dimensions         | Irregular |
| Garage Stalls          | 6         |
| School District        | 820       |
| Taxes                  | \$450     |
| Taxes with Assessments | \$450     |
| Tax Year               | 2024      |