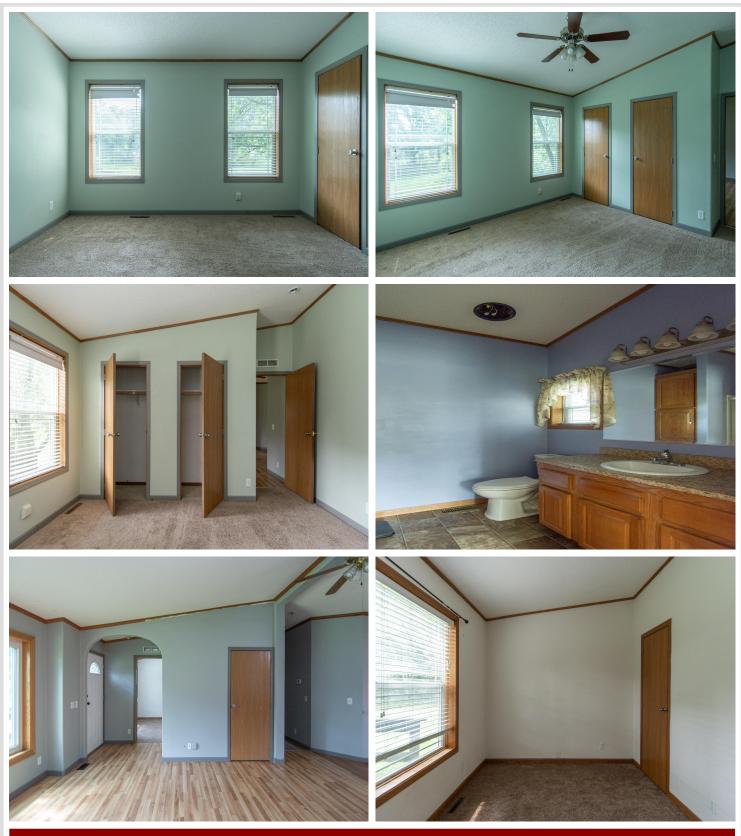

## **Description:**

Welcome to your ideal retreat in Sebeka, MN! This charming 5-bedroom, 2-bathroom home sits on 10 peaceful acres and features hardwood floors throughout. The main level hosts the primary bedroom and bathroom, plus 2 additional bedrooms and a full bathroom. The open-concept living and dining area is perfect for entertaining and family gatherings. The finished basement adds extra living space for your needs. Enjoy the outdoors with mature apple trees and 2 large outbuildings for all your storage and hobby needs.