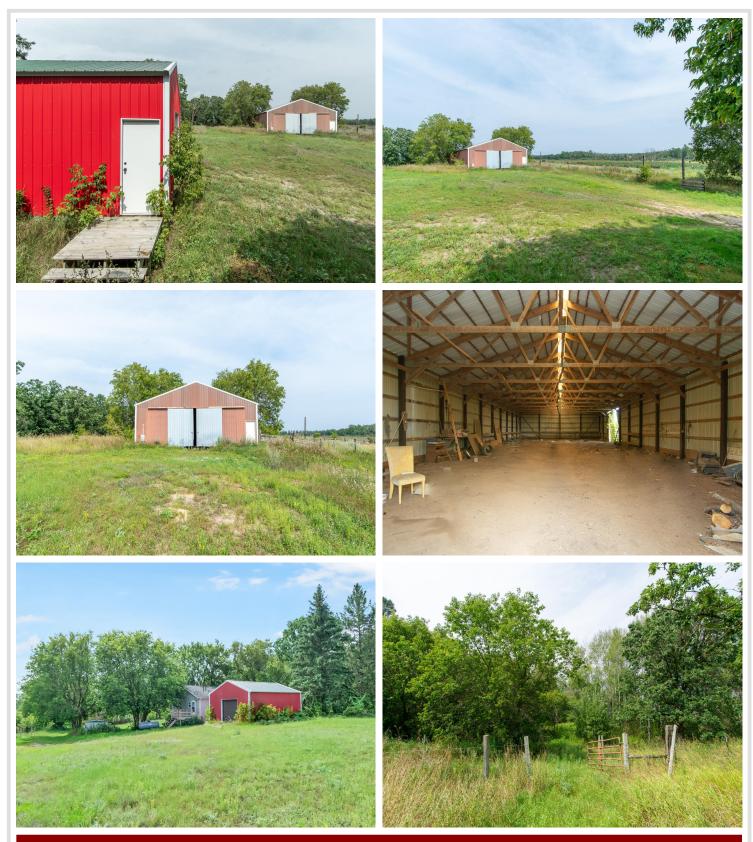

## **Description:**

Welcome to your ideal retreat in Sebeka, MN! This charming 5-bedroom, 2-bathroom home sits on 10 peaceful acres and features hardwood floors throughout. The main level hosts the primary bedroom and bathroom, plus 2 additional bedrooms and a full bathroom. The open-concept living and dining area is perfect for entertaining and family gatherings. The finished basement adds extra living space for your needs. Enjoy the outdoors with mature apple trees and 2 large outbuildings for all your storage and hobby needs.