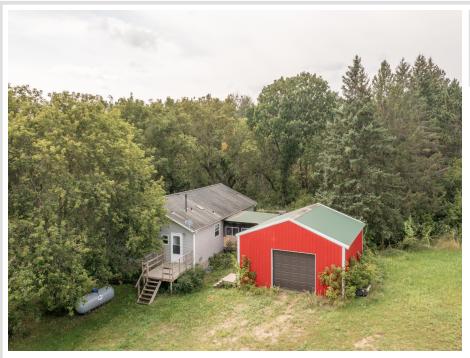

## **Description:**

Welcome to your ideal retreat in Sebeka, MN! This charming 5-bedroom, 2-bathroom home sits on 10 peaceful acres and features hardwood floors throughout. The main level hosts the primary bedroom and bathroom, plus 2 additional bedrooms and a full bathroom. The open-concept living and dining area is perfect for entertaining and family gatherings. The finished basement adds extra living space for your needs. Enjoy the outdoors with mature apple trees and 2 large outbuildings for all your storage and hobby needs.

## Additional Details:

| Year Built             | 2008      |
|------------------------|-----------|
| Lot Acres              | 10        |
| Lot Dimensions         | Irregular |
| Garage Stalls          | 6         |
| School District        | 820       |
| Taxes                  | \$450     |
| Taxes with Assessments | \$450     |
| Tax Year               | 2024      |