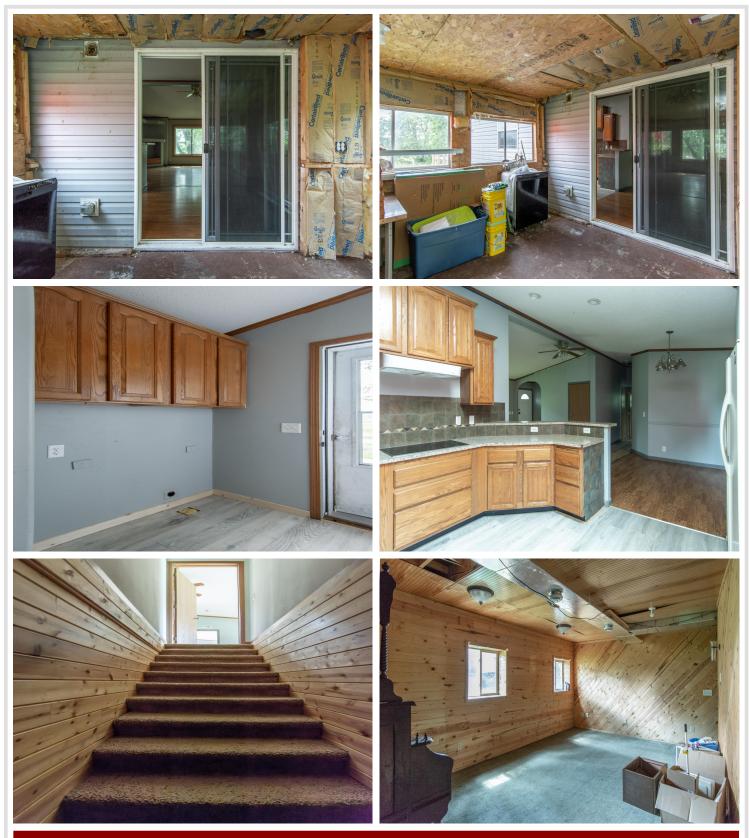

## **Description:**

Welcome to your ideal retreat in Sebeka, MN! This charming 5-bedroom, 2-bathroom home sits on 10 peaceful acres and features hardwood floors throughout. The main level hosts the primary bedroom and bathroom, plus 2 additional bedrooms and a full bathroom. The open-concept living and dining area is perfect for entertaining and family gatherings. The finished basement adds extra living space for your needs. Enjoy the outdoors with mature apple trees and 2 large outbuildings for all your storage and hobby needs.

## Additional Details:

| Year Built             | 2008      |
|------------------------|-----------|
| Lot Acres              | 10        |
| Lot Dimensions         | Irregular |
| Garage Stalls          | 6         |
| School District        | 820       |
| Taxes                  | \$450     |
| Taxes with Assessments | \$450     |
| Tax Year               | 2024      |

### Additional Features:

Basement: Finished Fuel: Natural Gas Garage: 6 Heat: Forced Air Sewer: Private Sewer Water: Well Air Conditioning: None