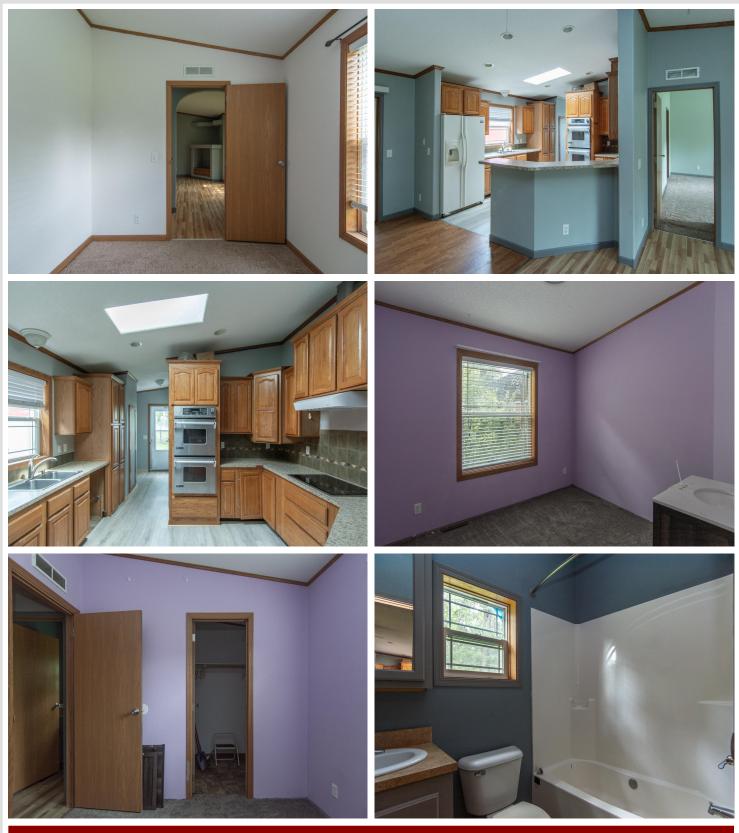

## **Description:**

Welcome to your ideal retreat in Sebeka, MN! This charming 5-bedroom, 2-bathroom home sits on 10 peaceful acres and features hardwood floors throughout. The main level hosts the primary bedroom and bathroom, plus 2 additional bedrooms and a full bathroom. The open-concept living and dining area is perfect for entertaining and family gatherings. The finished basement adds extra living space for your needs. Enjoy the outdoors with mature apple trees and 2 large outbuildings for all your storage and hobby needs.