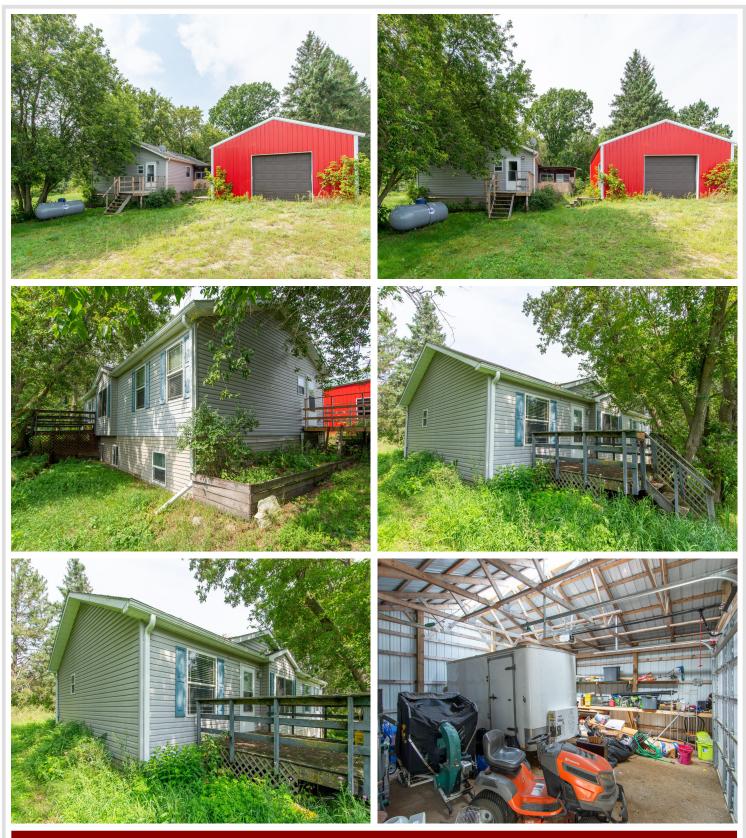

## **Description:**

Welcome to your ideal retreat in Sebeka, MN! This charming 5-bedroom, 2-bathroom home sits on 10 peaceful acres and features hardwood floors throughout. The main level hosts the primary bedroom and bathroom, plus 2 additional bedrooms and a full bathroom. The open-concept living and dining area is perfect for entertaining and family gatherings. The finished basement adds extra living space for your needs. Enjoy the outdoors with mature apple trees and 2 large outbuildings for all your storage and hobby needs.

## Additional Details:

| Year Built             | 2008      |
|------------------------|-----------|
| Lot Acres              | 10        |
| Lot Dimensions         | Irregular |
| Garage Stalls          | 6         |
| School District        | 820       |
| Taxes                  | \$450     |
| Taxes with Assessments | \$450     |
| Tax Year               | 2024      |