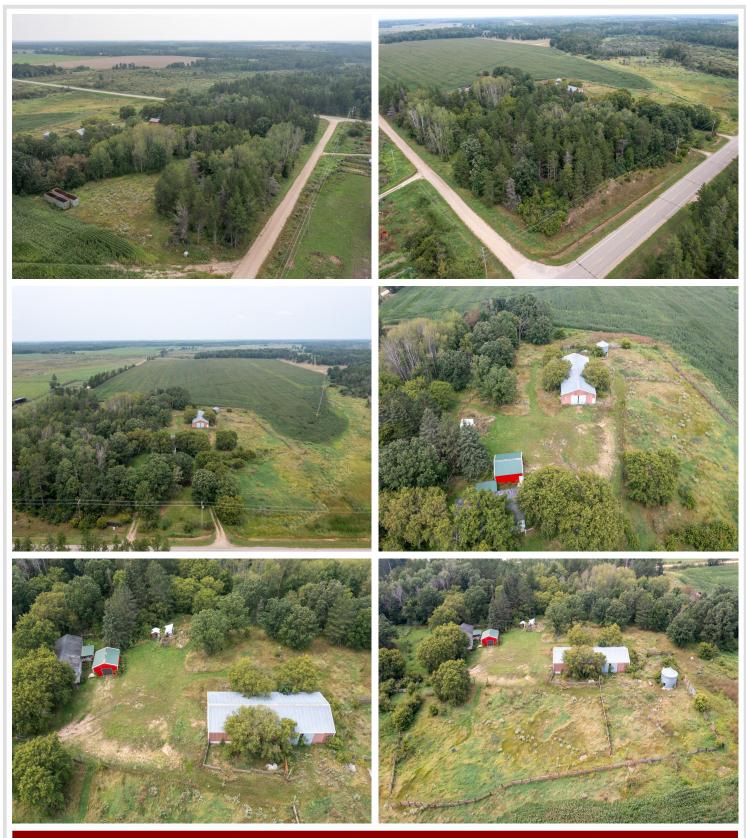

## **Description:**

Welcome to your ideal retreat in Sebeka, MN! This charming 5-bedroom, 2-bathroom home sits on 10 peaceful acres and features hardwood floors throughout. The main level hosts the primary bedroom and bathroom, plus 2 additional bedrooms and a full bathroom. The open-concept living and dining area is perfect for entertaining and family gatherings. The finished basement adds extra living space for your needs. Enjoy the outdoors with mature apple trees and 2 large outbuildings for all your storage and hobby needs.

Located near public hunting land, this property offers the perfect blend of comfort and nature. Don't miss out on this exceptional country haven!

## Additional Details:

| Year Built             | 2008      |
|------------------------|-----------|
| Lot Acres              | 10        |
| Lot Dimensions         | Irregular |
| Garage Stalls          | 6         |
| School District        | 820       |
| Taxes                  | \$450     |
| Taxes with Assessments | \$450     |
| Tax Year               | 2024      |