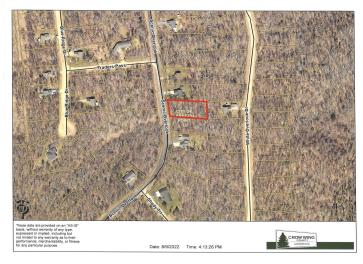

## **Additional Details:**

Lot Acres 0.52

Lot Dimensions 100x228x105x218

School District 186
Taxes \$129
Taxes with Assessments \$454
Tax Year 2025

## **Driving Directions:**

From Breezy Point Gates, go West on County Road 11 to Right on Ranchette, Right on Scenic Overlook to sign on Right.

Listed By: Kurilla Real Estate LTD

Affinity Real Estate Inc. participates in the Regional Multiple Listing Service of Minnesota, Inc Broker Reciprocity (sm) program, allowing us to display other broker's listings on our website. All properties are subject to prior sale, change or withdrawal.