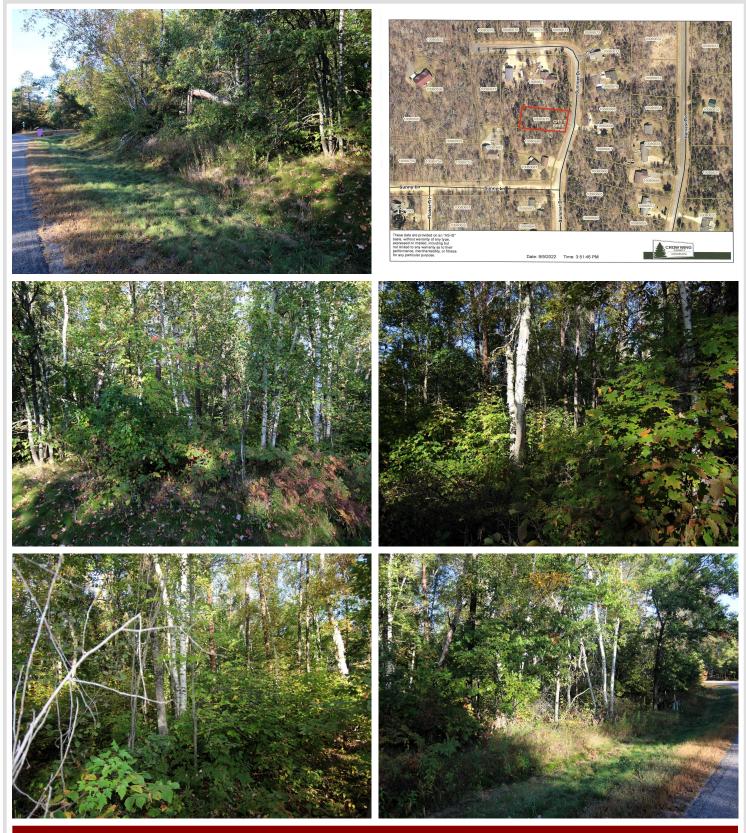

## **Description:**

Awesome Breezy Point lot just waiting for your dream home. Close to Championship Golf Courses, sandy public beaches, fine dining and many public lake accesses that lead to great fishing.

### Additional Details:

| 0.46           |
|----------------|
| 98x199x100x205 |
| 186            |
| \$120          |
| \$62           |
| 2025           |
|                |