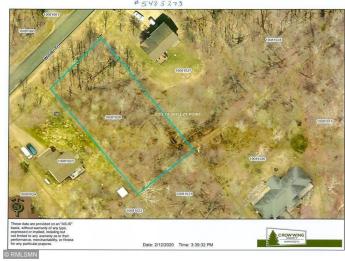

## **Additional Details:**

Lot Acres 0.53

Lot Dimensions 108x220x206x107

School District 186
Taxes \$129
Taxes with Assessments \$562
Tax Year 2025

## **Driving Directions:**

From Breezy Point Gates, go West on County Road 11 to Right on Ranchette Drive, to Right on Winter Trail, to property and sign on Right.

Listed By: Kurilla Real Estate LTD

Affinity Real Estate Inc. participates in the Regional Multiple Listing Service of Minnesota, Inc Broker Reciprocity (sm) program, allowing us to display other broker's listings on our website. All properties are subject to prior sale, change or withdrawal.