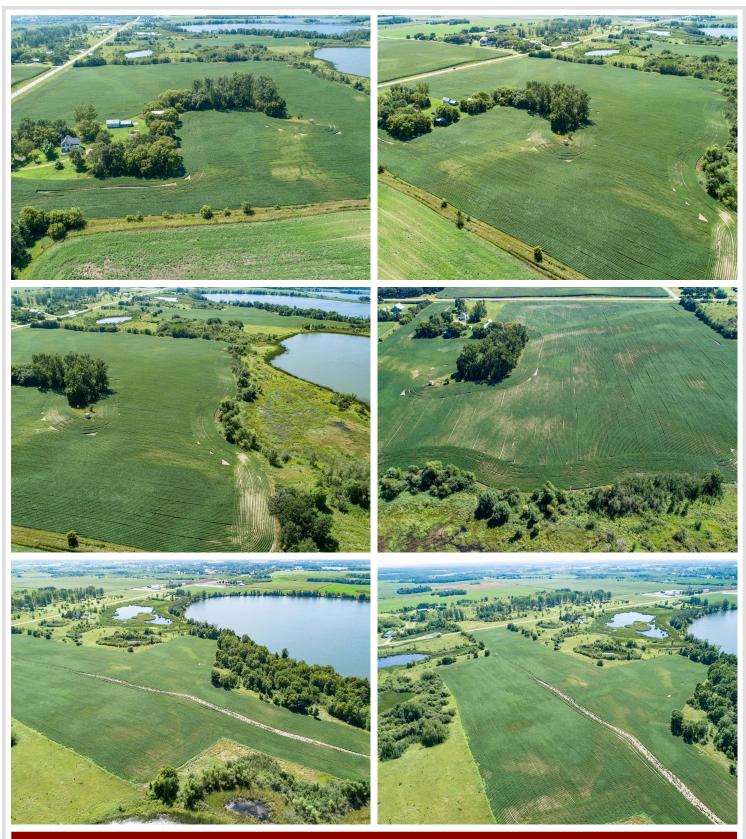

## **Description:**

Incredible opportunity for approximately 146 acres between Perham and Dent, with frontage on not one but TWO lakes! With tillable land, wide open space, water, multiple outbuildings and a FIVE bedroom home ready for you to make it your own, this property has something for everyone. Call for your private showing today!