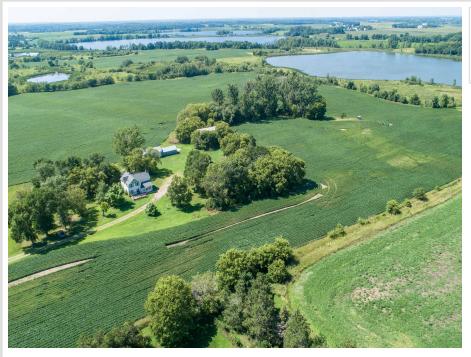

## **Description:**

Incredible opportunity for approximately 146 acres between Perham and Dent, with frontage on not one but TWO lakes! With tillable land, wide open space, water, multiple outbuildings and a FIVE bedroom home ready for you to make it your own, this property has something for everyone. Call for your private showing today!