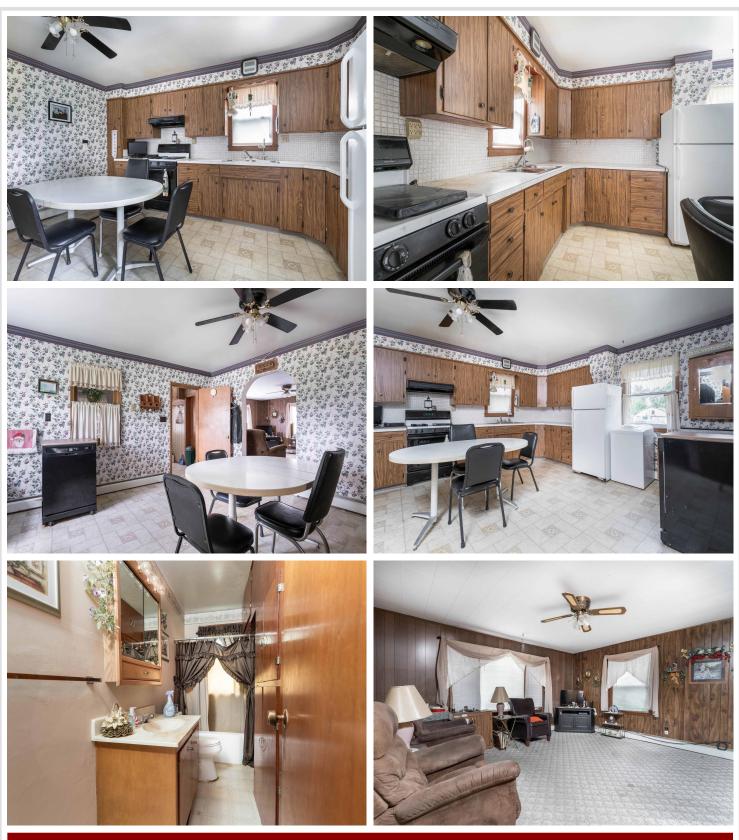

## **Description:**

Incredible opportunity for approximately 146 acres between Perham and Dent, with frontage on not one but TWO lakes! With tillable land, wide open space, water, multiple outbuildings and a FIVE bedroom home ready for you to make it your own, this property has something for everyone. Call for your private showing today!

#### Additional Features:

Basement: Partial Fuel: Oil Garage: 2 Heat: Forced Air Sewer: Private Sewer Water: Private Air Conditioning: None