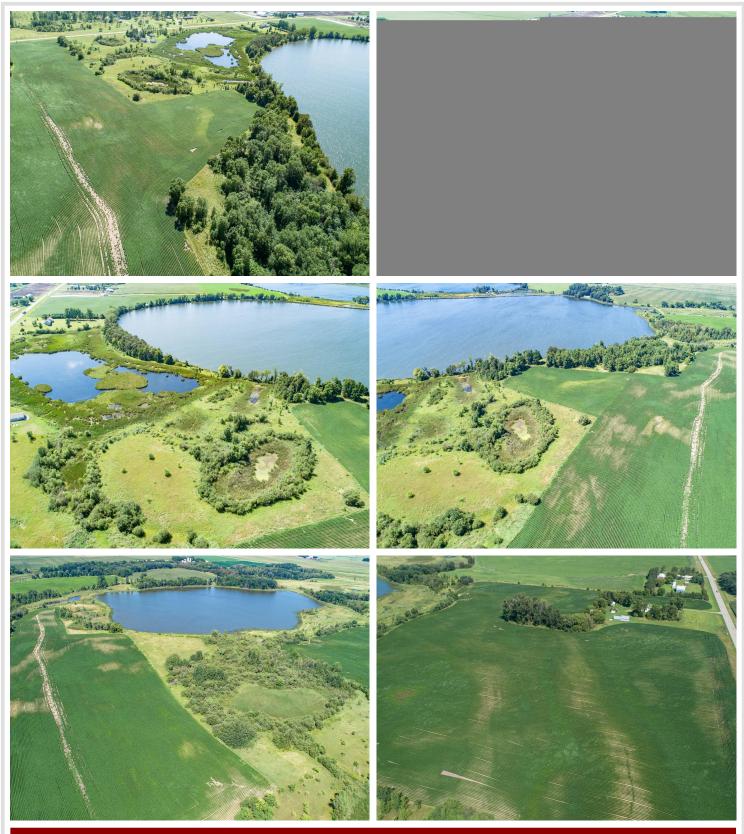

## **Description:**

Incredible opportunity for approximately 146 acres between Perham and Dent, with frontage on not one but TWO lakes! With tillable land, wide open space, water, multiple outbuildings and a FIVE bedroom home ready for you to make it your own, this property has something for everyone. Call for your private showing today!

## **Driving Directions:**

From Dent, East on Hwy 108 to property.

Listed By: RE/MAX Signature Properties

Affinity Real Estate Inc. participates in the Regional Multiple Listing Service of Minnesota, Inc Broker Reciprocity (sm) program, allowing us to display other broker's listings on our website. All properties are subject to prior sale, change or withdrawal.