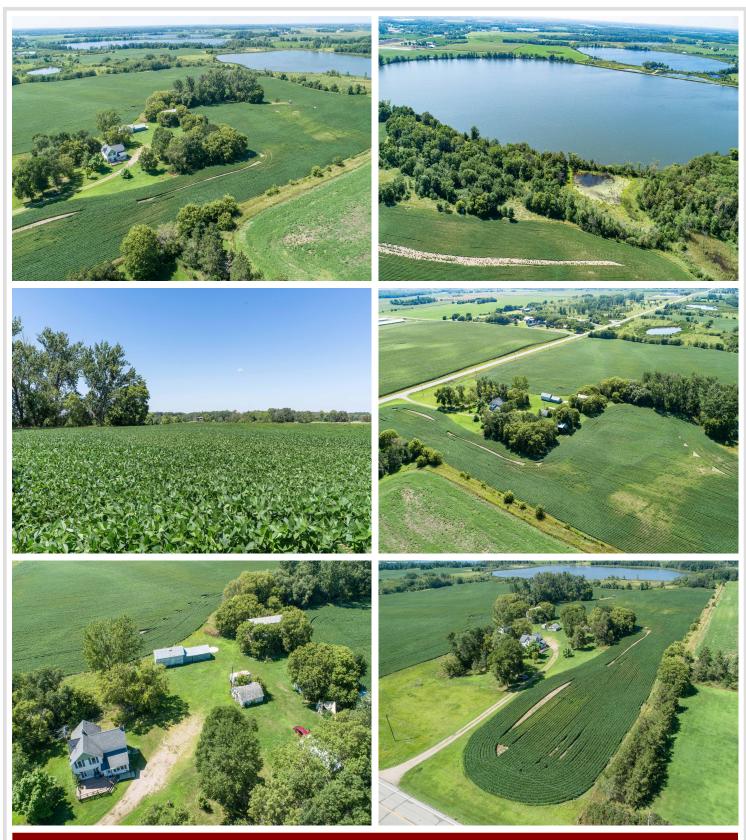

## **Description:**

Incredible opportunity for approximately 146 acres between Perham and Dent, with frontage on not one but TWO lakes! With tillable land, wide open space, water, multiple outbuildings and a FIVE bedroom home ready for you to make it your own, this property has something for everyone. Call for your private showing today!