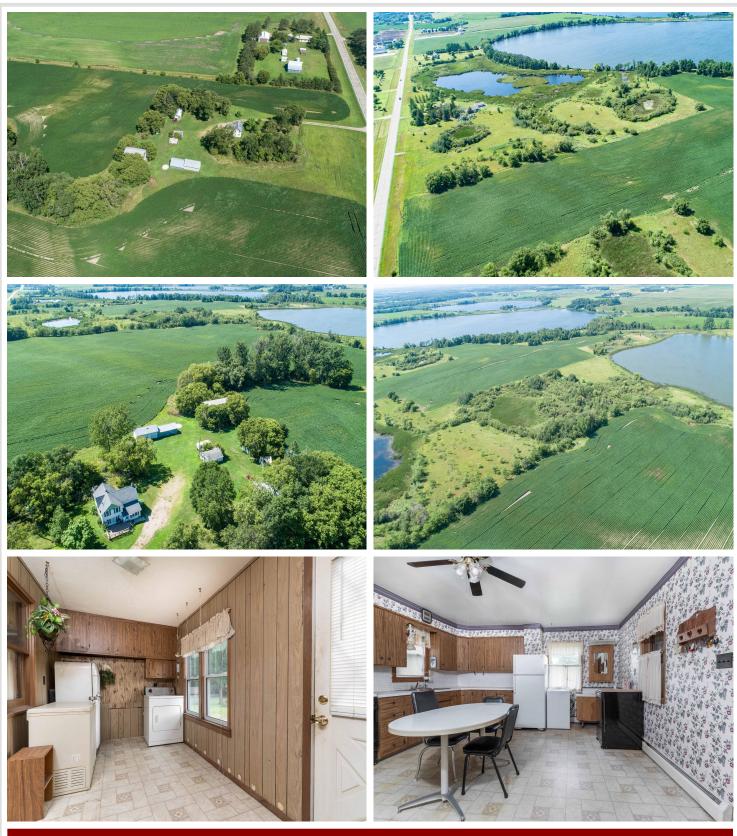

## **Description:**

Incredible opportunity for approximately 146 acres between Perham and Dent, with frontage on not one but TWO lakes! With tillable land, wide open space, water, multiple outbuildings and a FIVE bedroom home ready for you to make it your own, this property has something for everyone. Call for your private showing today!