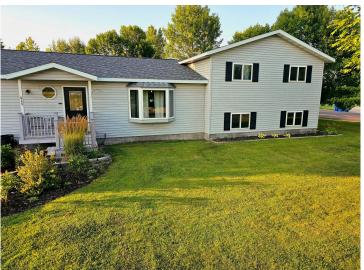

## **Description:**

Turn-Key Perham Home – Ready for New Owners to Start Making Memories! Welcome to this charming Perham home, perfectly situated on a spacious corner lot with a generous backyard. Picture yourself enjoying warm summer nights grilling on the expansive concrete patio, ideal for outdoor entertaining. Inside, you'll find over 3,000 SqFt of thoughtfully designed living space, featuring 3-beds and 2-baths. The home is full of character, offering the perfect blend of comfort and style. The primary bedroom is a true highlight, complete with a convenient ensuite bathroom and a walk-in closet. For your storage and parking needs, the large two-stall insulated garage provides ample space, ensuring everything has its place. This home has been meticulously maintained, both inside and out, making it truly move-in ready. All that's left to do is pack your bags and start enjoying this wonderful property - make it your own today!

## **Additional Details:**

Year Built 1994 Lot Acres 0.44 Lot Dimensions 128 x 150

Garage Stalls 2 School District 549 \$2,806 Taxes Taxes with Assessments \$2,886 Tax Year 2024