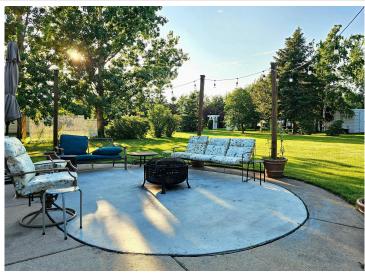

## **Description:**

Turn-Key Perham Home – Ready for New Owners to Start Making Memories! Welcome to this charming Perham home, perfectly situated on a spacious corner lot with a generous backyard. Picture yourself enjoying warm summer nights grilling on the expansive concrete patio, ideal for outdoor entertaining. Inside, you'll find over 3,000 SqFt of thoughtfully designed living space, featuring 3-beds and 2-baths. The home is full of character, offering the perfect blend of comfort and style. The primary bedroom is a true highlight, complete with a convenient ensuite bathroom and a walk-in closet. For your storage and parking needs, the large two-stall insulated garage provides ample space, ensuring everything has its place. This home has been meticulously maintained, both inside and out, making it truly move-in ready. All that's left to do is pack your bags and start enjoying this wonderful property - make it your own today!