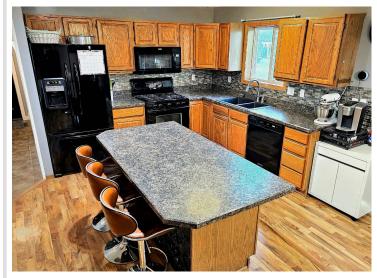

## **Description:**

Turn-Key Perham Home – Ready for New Owners to Start Making Memories! Welcome to this charming Perham home, perfectly situated on a spacious corner lot with a generous backyard. Picture yourself enjoying warm summer nights grilling on the expansive concrete patio, ideal for outdoor entertaining. Inside, you'll find over 3,000 SqFt of thoughtfully designed living space, featuring 3-beds and 2-baths. The home is full of character, offering the perfect blend of comfort and style. The primary bedroom is a true highlight, complete with a convenient ensuite bathroom and a walk-in closet. For your storage and parking needs, the large two-stall insulated garage provides ample space, ensuring everything has its place. This home has been meticulously maintained, both inside and out, making it truly move-in ready. All that's left to do is pack your bags and start enjoying this wonderful property - make it your own today!