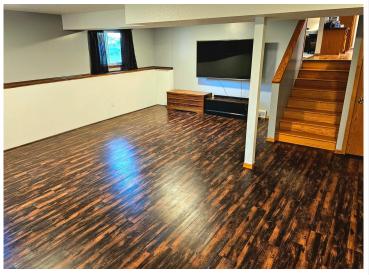

## **Description:**

Turn-Key Perham Home – Ready for New Owners to Start Making Memories! Welcome to this charming Perham home, perfectly situated on a spacious corner lot with a generous backyard. Picture yourself enjoying warm summer nights grilling on the expansive concrete patio, ideal for outdoor entertaining. Inside, you'll find over 3,000 SqFt of thoughtfully designed living space, featuring 3-beds and 2-baths. The home is full of character, offering the perfect blend of comfort and style. The primary bedroom is a true highlight, complete with a convenient ensuite bathroom and a walk-in closet. For your storage and parking needs, the large two-stall insulated garage provides ample space, ensuring everything has its place. This home has been meticulously maintained, both inside and out, making it truly move-in ready. All that's left to do is pack your bags and start enjoying this wonderful property - make it your own today!

## **Additional Features:**

Basement: Block, Daylight/Lookout Windows, Full Fuel: Natural Gas Garage: 2 Heat: Forced Air Sewer: City Sewer/Connected Water: City Water/Connected Air Conditioning: Central Air