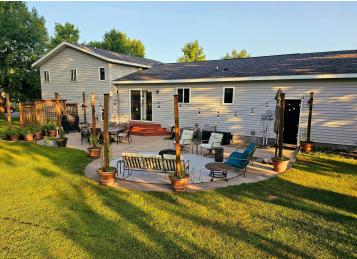

## **Description:**

Turn-Key Perham Home – Ready for New Owners to Start Making Memories! Welcome to this charming Perham home, perfectly situated on a spacious corner lot with a generous backyard. Picture yourself enjoying warm summer nights grilling on the expansive concrete patio, ideal for outdoor entertaining. Inside, you'll find over 3,000 SqFt of thoughtfully designed living space, featuring 3-beds and 2-baths. The home is full of character, offering the perfect blend of comfort and style. The primary bedroom is a true highlight, complete with a convenient ensuite bathroom and a walk-in closet. For your storage and parking needs, the large two-stall insulated garage provides ample space, ensuring everything has its place. This home has been meticulously maintained, both inside and out, making it truly move-in ready. All that's left to do is pack your bags and start enjoying this wonderful property - make it your own today!