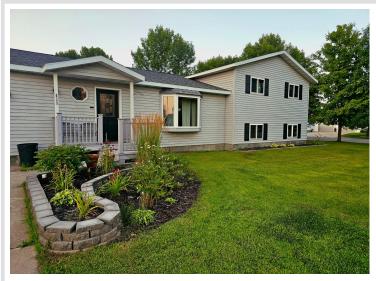

## **Description:**

Turn-Key Perham Home – Ready for New Owners to Start Making Memories! Welcome to this charming Perham home, perfectly situated on a spacious corner lot with a generous backyard. Picture yourself enjoying warm summer nights grilling on the expansive concrete patio, ideal for outdoor entertaining. Inside, you'll find over 3,000 SqFt of thoughtfully designed living space, featuring 3-beds and 2-baths. The home is full of character, offering the perfect blend of comfort and style. The primary bedroom is a true highlight, complete with a convenient ensuite bathroom and a walk-in closet. For your storage and parking needs, the large two-stall insulated garage provides ample space, ensuring everything has its place. This home has been meticulously maintained, both inside and out, making it truly move-in ready. All that's left to do is pack your bags and start enjoying this wonderful property - make it your own today!

## **Additional Details:**

Year Built 1994 Lot Acres 0.44 Lot Dimensions 128 x 150

Garage Stalls 2 School District 549 \$2,806 Taxes Taxes with Assessments \$2,886 Tax Year 2024