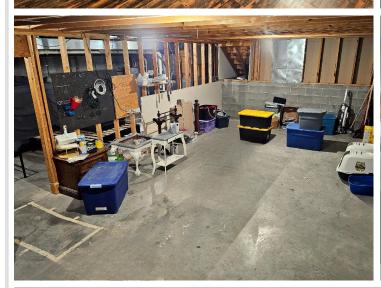

## **Description:**

Turn-Key Perham Home – Ready for New Owners to Start Making Memories! Welcome to this charming Perham home, perfectly situated on a spacious corner lot with a generous backyard. Picture yourself enjoying warm summer nights grilling on the expansive concrete patio, ideal for outdoor entertaining. Inside, you'll find over 3,000 SqFt of thoughtfully designed living space, featuring 3-beds and 2-baths. The home is full of character, offering the perfect blend of comfort and style. The primary bedroom is a true highlight, complete with a convenient ensuite bathroom and a walk-in closet. For your storage and parking needs, the large two-stall insulated garage provides ample space, ensuring everything has its place. This home has been meticulously maintained, both inside and out, making it truly move-in ready. All that's left to do is pack your bags and start enjoying this wonderful property - make it your own today!

## **Additional Features:**

Basement: Block, Daylight/Lookout Windows, Full Fuel: Natural Gas Garage: 2 Heat: Forced Air Sewer: City Sewer/Connected Water: City Water/Connected Air Conditioning: Central Air