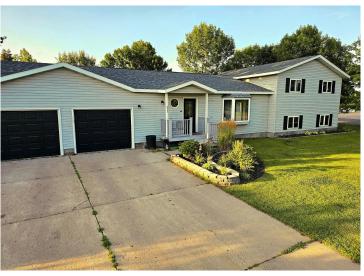

MLS 6582427 Residential

\$354,900

2,376 sq ft 3 bedrooms 3 baths

625 6th St Perham MN 56573

Status: Pending

## **Description:**

Turn-Key Perham Home – Ready for New Owners to Start Making Memories! Welcome to this charming Perham home, perfectly situated on a spacious corner lot with a generous backyard. Picture yourself enjoying warm summer nights grilling on the expansive concrete patio, ideal for outdoor entertaining. Inside, you'll find over 3,000 SqFt of thoughtfully designed living space, featuring 3-beds and 2-baths. The home is full of character, offering the perfect blend of comfort and style. The primary bedroom is a true highlight, complete with a convenient ensuite bathroom and a walk-in closet. For your storage and parking needs, the large two-stall insulated garage provides ample space, ensuring everything has its place. This home has been meticulously maintained, both inside and out, making it truly move-in ready. All that's left to do is pack your bags and start enjoying this wonderful property - make it your own today!

## **Additional Details:**

Year Built 1994 Lot Acres 0.44 Lot Dimensions 128 x 150

Garage Stalls 2 School District 549 \$2,806 Taxes Taxes with Assessments \$2,886 Tax Year 2024