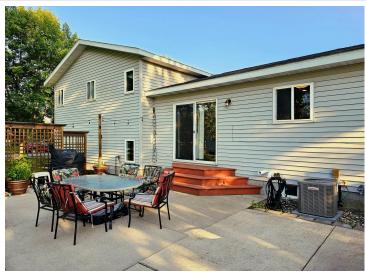

## **Description:**

Turn-Key Perham Home – Ready for New Owners to Start Making Memories! Welcome to this charming Perham home, perfectly situated on a spacious corner lot with a generous backyard. Picture yourself enjoying warm summer nights grilling on the expansive concrete patio, ideal for outdoor entertaining. Inside, you'll find over 3,000 SqFt of thoughtfully designed living space, featuring 3-beds and 2-baths. The home is full of character, offering the perfect blend of comfort and style. The primary bedroom is a true highlight, complete with a convenient ensuite bathroom and a walk-in closet. For your storage and parking needs, the large two-stall insulated garage provides ample space, ensuring everything has its place. This home has been meticulously maintained, both inside and out, making it truly move-in ready. All that's left to do is pack your bags and start enjoying this wonderful property - make it your own today!