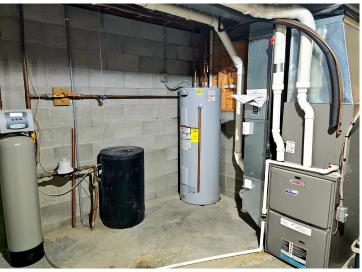

## **Additional Features:**

Basement: Block, Daylight/Lookout Windows, Full Fuel: Natural Gas Garage: 2 Heat: Forced Air Sewer: City Sewer/Connected Water: City Water/Connected Air Conditioning: Central Air