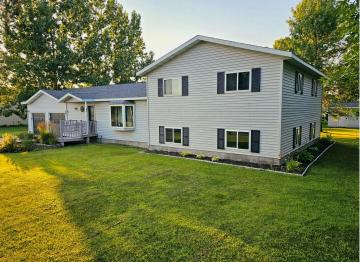

## **Description:**

Turn-Key Perham Home – Ready for New Owners to Start Making Memories! Welcome to this charming Perham home, perfectly situated on a spacious corner lot with a generous backyard. Picture yourself enjoying warm summer nights grilling on the expansive concrete patio, ideal for outdoor entertaining. Inside, you'll find over 3,000 SqFt of thoughtfully designed living space, featuring 3-beds and 2-baths. The home is full of character, offering the perfect blend of comfort and style. The primary bedroom is a true highlight, complete with a convenient ensuite bathroom and a walk-in closet. For your storage and parking needs, the large two-stall insulated garage provides ample space, ensuring everything has its place. This home has been meticulously maintained, both inside and out, making it truly move-in ready. All that's left to do is pack your bags and start enjoying this wonderful property - make it your own today!

## **Additional Details:**

Year Built 1994 Lot Acres 0.44 Lot Dimensions 128 x 150

Garage Stalls 2 School District 549 \$2,806 Taxes Taxes with Assessments \$2,886 Tax Year 2024