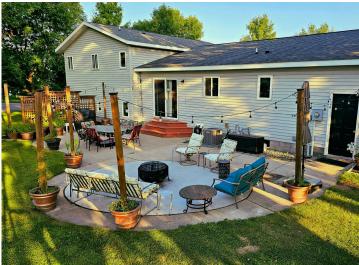

## **Description:**

Turn-Key Perham Home – Ready for New Owners to Start Making Memories! Welcome to this charming Perham home, perfectly situated on a spacious corner lot with a generous backyard. Picture yourself enjoying warm summer nights grilling on the expansive concrete patio, ideal for outdoor entertaining. Inside, you'll find over 3,000 SqFt of thoughtfully designed living space, featuring 3-beds and 2-baths. The home is full of character, offering the perfect blend of comfort and style. The primary bedroom is a true highlight, complete with a convenient ensuite bathroom and a walk-in closet. For your storage and parking needs, the large two-stall insulated garage provides ample space, ensuring everything has its place. This home has been meticulously maintained, both inside and out, making it truly move-in ready. All that's left to do is pack your bags and start enjoying this wonderful property - make it your own today!