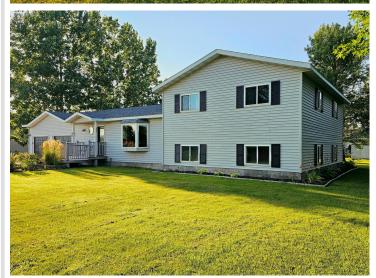

## **Description:**

Turn-Key Perham Home – Ready for New Owners to Start Making Memories! Welcome to this charming Perham home, perfectly situated on a spacious corner lot with a generous backyard. Picture yourself enjoying warm summer nights grilling on the expansive concrete patio, ideal for outdoor entertaining. Inside, you'll find over 3,000 SqFt of thoughtfully designed living space, featuring 3-beds and 2-baths. The home is full of character, offering the perfect blend of comfort and style. The primary bedroom is a true highlight, complete with a convenient ensuite bathroom and a walk-in closet. For your storage and parking needs, the large two-stall insulated garage provides ample space, ensuring everything has its place. This home has been meticulously maintained, both inside and out, making it truly move-in ready. All that's left to do is pack your bags and start enjoying this wonderful property - make it your own today!

## **Additional Details:**

Year Built 1994 Lot Acres 0.44 Lot Dimensions 128 x 150

Garage Stalls 2 School District 549 \$2,806 Taxes Taxes with Assessments \$2,886 Tax Year 2024