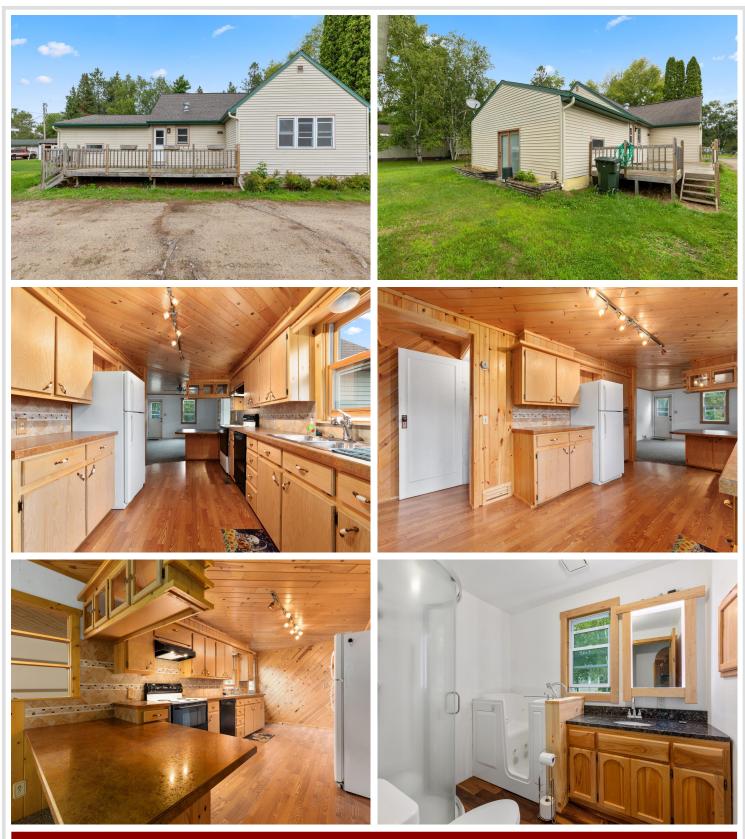

## **Description:**

This charming 3-bedroom, 1-bathroom home is nestled in the heart of Pine River, offering just under 2,000 square feet of comfortable living space. Set on a spacious double lot, the property includes a detached, insulated 3-stall garage—perfect for vehicles, storage, or a workshop.

Enjoy the convenience of being within walking distance to the local swimming beach, playground, and downtown Pine River, making this location ideal for both relaxation and everyday activities.

Inside, the home features a recently remodeled bathroom with contemporary finishes. The main level includes two cozy bedrooms, while the upstairs offers a large third bedroom and a lofted area with the potential to add a master bath or create an office space.