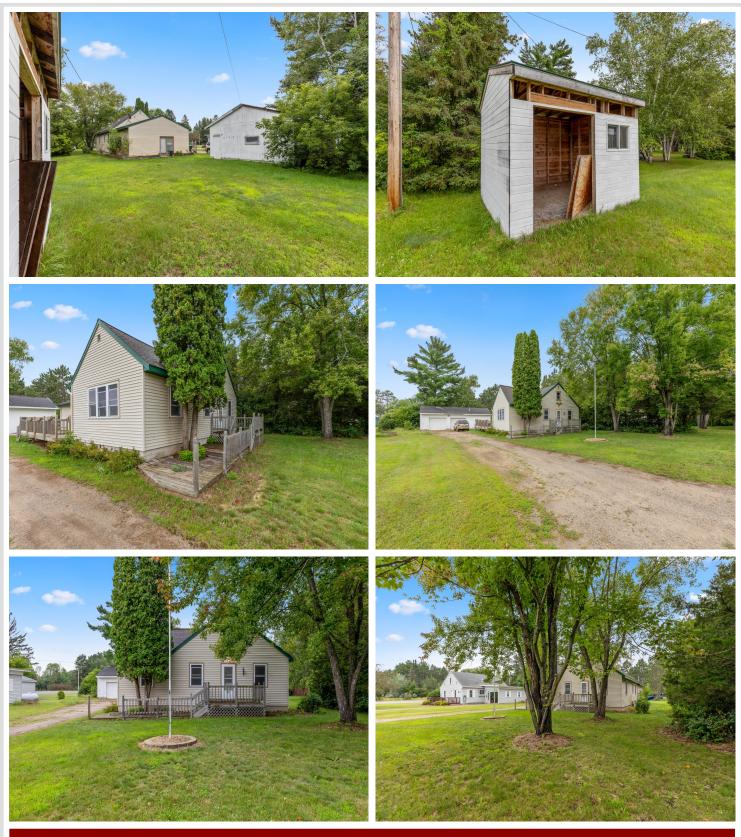

## **Description:**

This charming 3-bedroom, 1-bathroom home is nestled in the heart of Pine River, offering just under 2,000 square feet of comfortable living space. Set on a spacious double lot, the property includes a detached, insulated 3-stall garage—perfect for vehicles, storage, or a workshop.

Enjoy the convenience of being within walking distance to the local swimming beach, playground, and downtown Pine River, making this location ideal for both relaxation and everyday activities.

Inside, the home features a recently remodeled bathroom with contemporary finishes. The main level includes two cozy bedrooms, while the upstairs offers a large third bedroom and a lofted area with the potential to add a master bath or create an office space.

## Additional Details:

| Year Built             | 1970           |
|------------------------|----------------|
| Lot Acres              | 0.03           |
| Lot Dimensions         | 100x145x99x147 |
| Garage Stalls          | 3              |
| School District        | 2174           |
| Taxes                  | \$1,613        |
| Taxes with Assessments | \$2,256        |
| Tax Year               | 2024           |
|                        |                |

### Additional Features:

Basement: Block Fuel: Natural Gas Garage: 3 Heat: Forced Air Sewer: City Sewer/Connected Water: City Water/Connected Air Conditioning: None