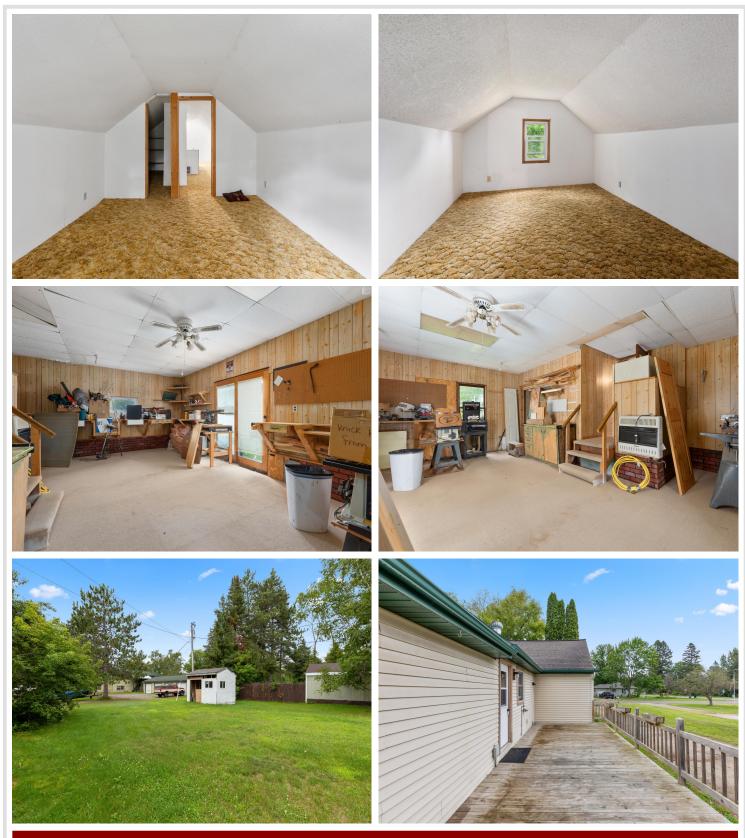

## **Description:**

This charming 3-bedroom, 1-bathroom home is nestled in the heart of Pine River, offering just under 2,000 square feet of comfortable living space. Set on a spacious double lot, the property includes a detached, insulated 3-stall garage—perfect for vehicles, storage, or a workshop.