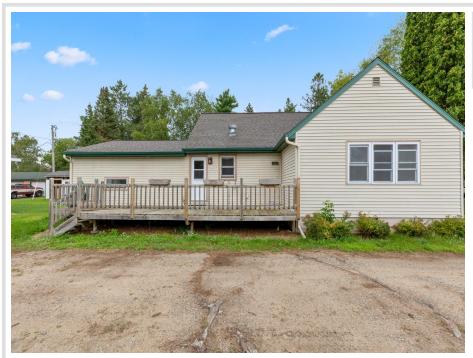

## **Description:**

This charming 3-bedroom, 1-bathroom home is nestled in the heart of Pine River, offering just under 2,000 square feet of comfortable living space. Set on a spacious double lot, the property includes a detached, insulated 3-stall garage—perfect for vehicles, storage, or a workshop.

Enjoy the convenience of being within walking distance to the local swimming beach, playground, and downtown Pine River, making this location ideal for both relaxation and everyday activities.

Inside, the home features a recently remodeled bathroom with contemporary finishes. The main level includes two cozy bedrooms, while the upstairs offers a large third bedroom and a lofted area with the potential to add a master bath or create an office space.