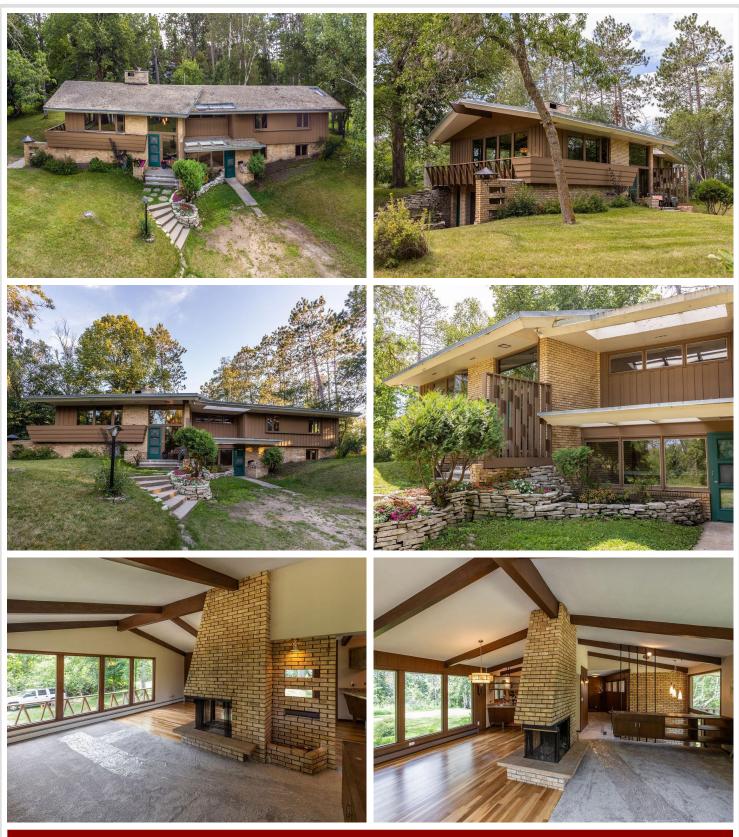

### **Description:**

A rare find with this classic mid-century modern home designed by renowned Minneapolis architect John N. Polivka. Located on a beautiful 3.45 acre Birchmont Drive lot with a nice view of Lake Bemidji and 25' of Lake Bemidji frontage. Home features over 2000 sq ft on the main floor with a finished lower walkout level of over 1000 sq ft. The lower level would make a great separate unit for an in-law suite or home office use. Driveway access from both Bemidji Avenue and Birchmont Drive. This home has had recent interior updates: refinished hardwood floors, new carpet, fresh paint, new countertops, updated bathrooms, new lower level ceiling & light fixtures, refinished cabinetry and more! The Lake Bemidji frontage is across Birchmont Drive from the home and currently undeveloped but would give great access to one of northern Minnesota's premier lakes. The property also includes two additional buildings for storage: 14x24 single garage and 20x28 single garage with steel siding. Many possibilities on the exterior in the secluded backyard for enhancements like deck enhancements, patios, gazebos, gardens, water features, etc. Bring your vision and ideas to restore this classic Bemidji home and property.