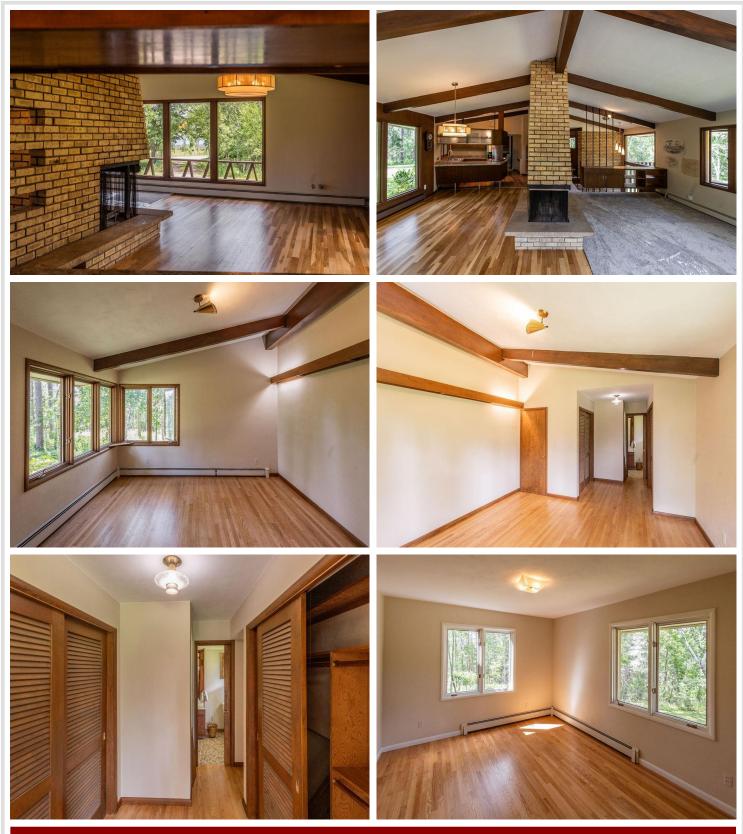

### **Description:**

A rare find with this classic mid-century modern home designed by renowned Minneapolis architect John N. Polivka. Located on a beautiful 3.45 acre Birchmont Drive lot with a nice view of Lake Bemidji and 25' of Lake Bemidji frontage. Home features over 2000 sq ft on the main floor with a finished lower walkout level of over 1000 sq ft. The lower level would make a great separate unit for an in-law suite or home office use. Driveway access from both Bemidji Avenue and Birchmont Drive. This home has had recent interior updates: refinished hardwood floors, new carpet, fresh paint, new countertops, updated bathrooms, new lower level ceiling & light fixtures, refinished cabinetry and more! The Lake Bemidji frontage is across Birchmont Drive from the home and currently undeveloped but would give great access to one of northern Minnesota's premier lakes. The property also includes two additional buildings for storage: 14x24 single garage and 20x28 single garage with steel siding. Many possibilities on the exterior in the secluded backyard for enhancements like deck enhancements, patios, gazebos, gardens, water features, etc. Bring your vision and ideas to restore this classic Bemidji home and property.