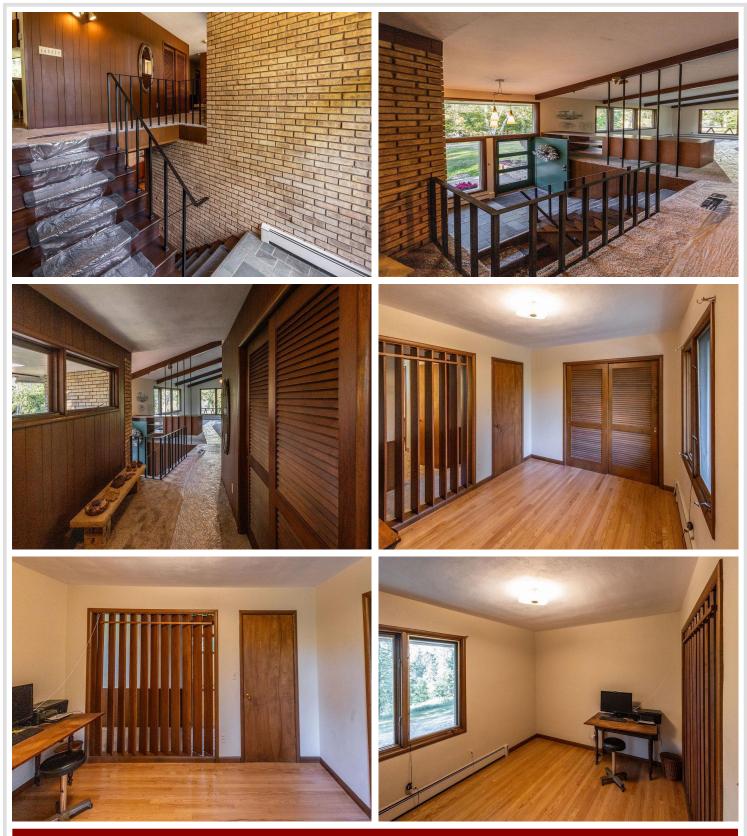

### **Description:**

A rare find with this classic mid-century modern home designed by renowned Minneapolis architect John N. Polivka. Located on a beautiful 3.45 acre Birchmont Drive lot with a nice view of Lake Bemidji and 25' of Lake Bemidji frontage. Home features over 2000 sq ft on the main floor with a finished lower walkout level of over 1000 sq ft. The lower level would make a great separate unit for an in-law suite or home office use. Driveway access from both Bemidji Avenue and Birchmont Drive. This home has had recent interior updates: refinished hardwood floors, new carpet, fresh paint, new countertops, updated bathrooms, new lower level ceiling & light fixtures, refinished cabinetry and more! The Lake Bemidji frontage is across Birchmont Drive from the home and currently undeveloped but would give great access to one of northern Minnesota's premier lakes. The property also includes two additional buildings for storage: 14x24 single garage and 20x28 single garage with steel siding. Many possibilities on the exterior in the secluded backyard for enhancements like deck enhancements, patios, gazebos, gardens, water features, etc. Bring your vision and ideas to restore this classic Bemidji home and property.