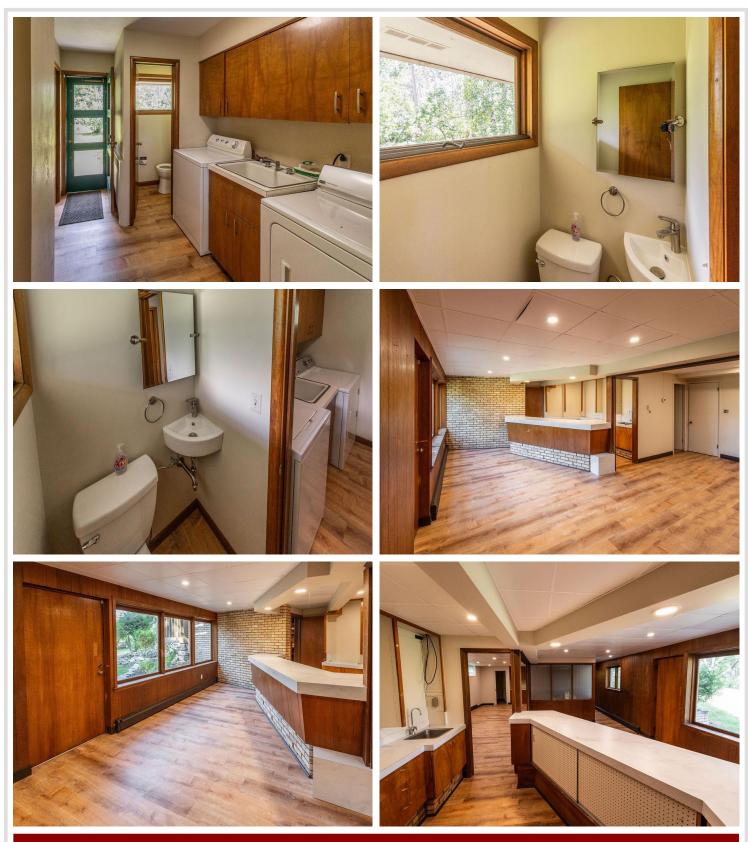

### **Description:**

A rare find with this classic mid-century modern home designed by renowned Minneapolis architect John N. Polivka. Located on a beautiful 3.45 acre Birchmont Drive lot with a nice view of Lake Bemidji and 25' of Lake Bemidji frontage. Home features over 2000 sq ft on the main floor with a finished lower walkout level of over 1000 sq ft. The lower level would make a great separate unit for an in-law suite or home office use. Driveway access from both Bemidji Avenue and Birchmont Drive. This home has had recent interior updates: refinished hardwood floors, new carpet, fresh paint, new countertops, updated bathrooms, new lower level ceiling & light fixtures, refinished cabinetry and more! The Lake Bemidji frontage is across Birchmont Drive from the home and currently undeveloped but would give great access to one of northern Minnesota's premier lakes. The property also includes two additional buildings for storage: 14x24 single garage and 20x28 single garage with steel siding. Many possibilities on the exterior in the secluded backyard for enhancements like deck enhancements, patios, gazebos, gardens, water features, etc. Bring your vision and ideas to restore this classic Bemidji home and property.