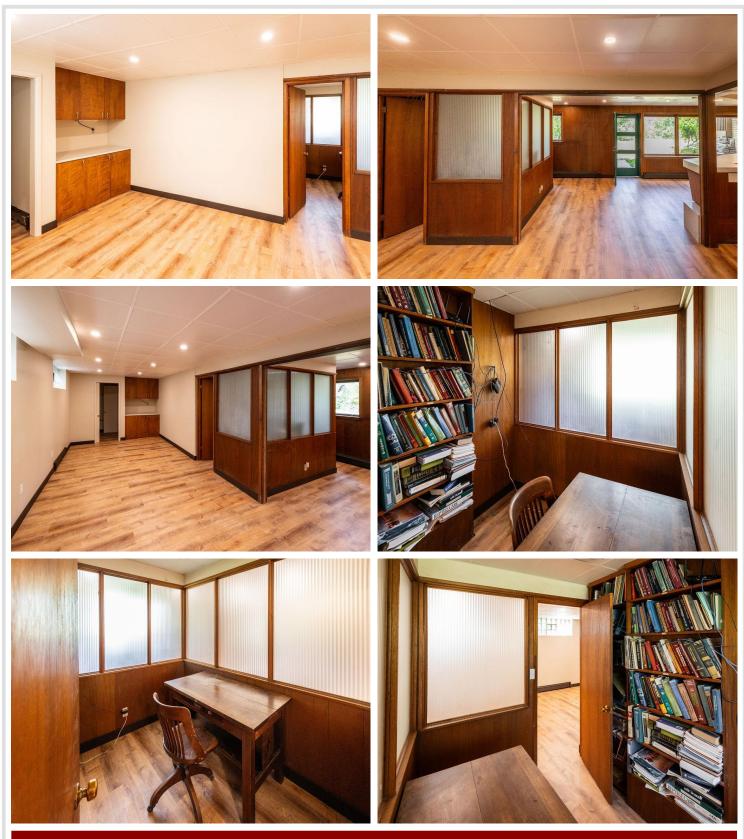

### **Description:**

A rare find with this classic mid-century modern home designed by renowned Minneapolis architect John N. Polivka. Located on a beautiful 3.45 acre Birchmont Drive lot with a nice view of Lake Bemidji and 25' of Lake Bemidji frontage. Home features over 2000 sq ft on the main floor with a finished lower walkout level of over 1000 sq ft. The lower level would make a great separate unit for an in-law suite or home office use. Driveway access from both Bemidji Avenue and Birchmont Drive. This home has had recent interior updates: refinished hardwood floors, new carpet, fresh paint, new countertops, updated bathrooms, new lower level ceiling & light fixtures, refinished cabinetry and more! The Lake Bemidji frontage is across Birchmont Drive from the home and currently undeveloped but would give great access to one of northern Minnesota's premier lakes. The property also includes two additional buildings for storage: 14x24 single garage and 20x28 single garage with steel siding. Many possibilities on the exterior in the secluded backyard for enhancements like deck enhancements, patios, gazebos, gardens, water features, etc. Bring your vision and ideas to restore this classic Bemidji home and property.