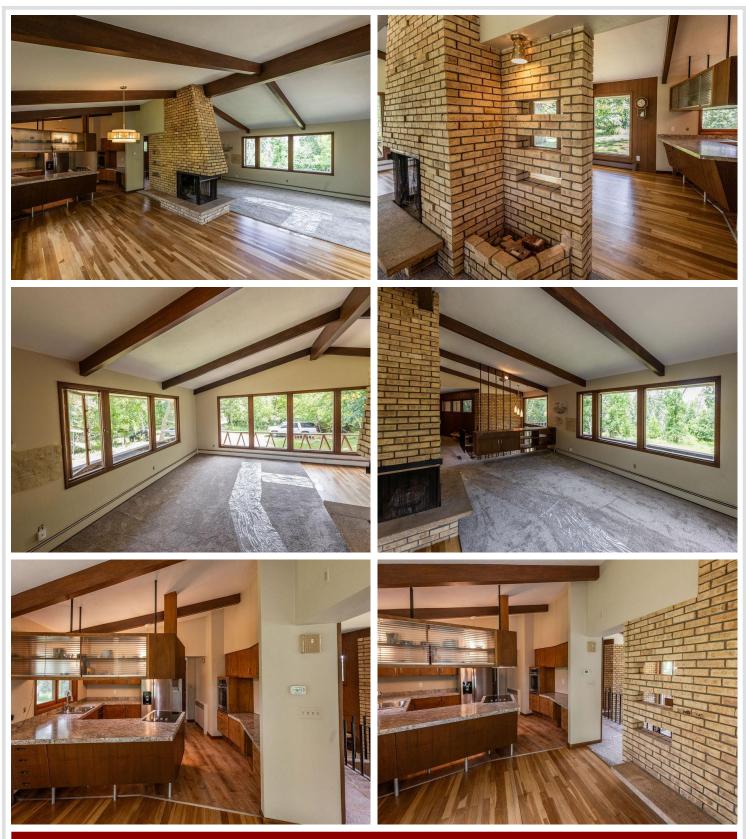

### **Description:**

A rare find with this classic mid-century modern home designed by renowned Minneapolis architect John N. Polivka. Located on a beautiful 3.45 acre Birchmont Drive lot with a nice view of Lake Bemidji and 25' of Lake Bemidji frontage. Home features over 2000 sq ft on the main floor with a finished lower walkout level of over 1000 sq ft. The lower level would make a great separate unit for an in-law suite or home office use. Driveway access from both Bemidji Avenue and Birchmont Drive. This home has had recent interior updates: refinished hardwood floors, new carpet, fresh paint, new countertops, updated bathrooms, new lower level ceiling & light fixtures, refinished cabinetry and more! The Lake Bemidji frontage is across Birchmont Drive from the home and currently undeveloped but would give great access to one of northern Minnesota's premier lakes. The property also includes two additional buildings for storage: 14x24 single garage and 20x28 single garage with steel siding. Many possibilities on the exterior in the secluded backyard for enhancements like deck enhancements, patios, gazebos, gardens, water features, etc. Bring your vision and ideas to restore this classic Bemidji home and property.