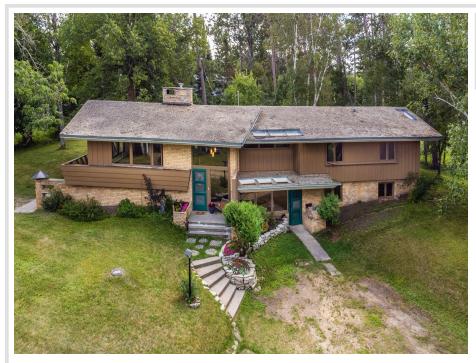

### **Description:**

A rare find with this classic mid-century modern home designed by renowned Minneapolis architect John N. Polivka. Located on a beautiful 3.45 acre Birchmont Drive lot with a nice view of Lake Bemidji and 25' of Lake Bemidji frontage. Home features over 2000 sq ft on the main floor with a finished lower walkout level of over 1000 sq ft. The lower level would make a great separate unit for an in-law suite or home office use. Driveway access from both Bemidji Avenue and Birchmont Drive. This home has had recent interior updates: refinished hardwood floors, new carpet, fresh paint, new countertops, updated bathrooms, new lower level ceiling & light fixtures, refinished cabinetry and more! The Lake Bemidji frontage is across Birchmont Drive from the home and currently undeveloped but would give great access to one of northern Minnesota's premier lakes. The property also includes two additional buildings for storage: 14x24 single garage and 20x28 single garage with steel siding. Many possibilities on the exterior in the secluded backyard for enhancements like deck enhancements, patios, gazebos, gardens, water features, etc. Bring your vision and ideas to restore this classic Bemidji home and property.