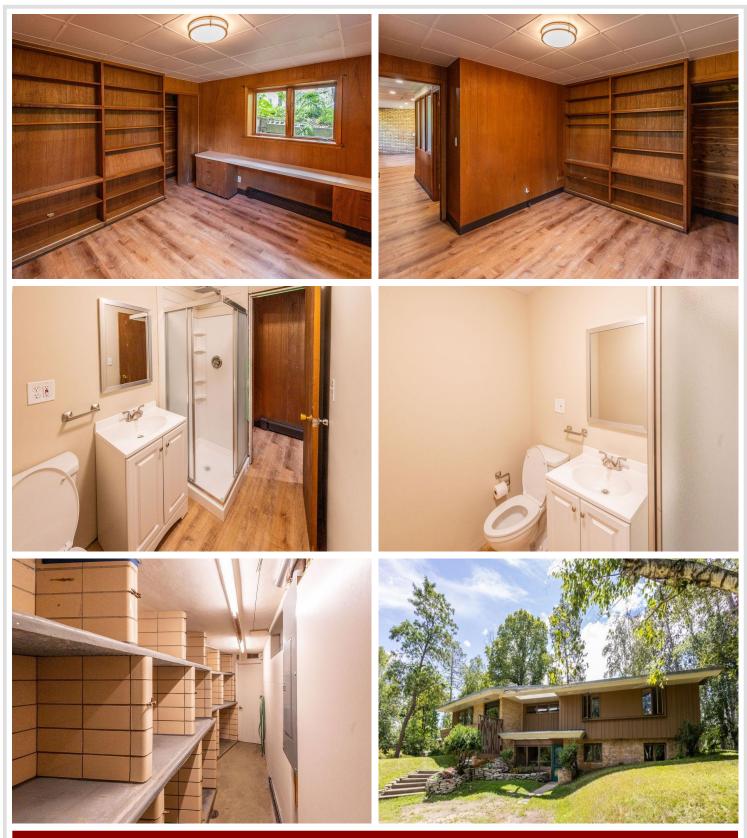

### **Description:**

A rare find with this classic mid-century modern home designed by renowned Minneapolis architect John N. Polivka. Located on a beautiful 3.45 acre Birchmont Drive lot with a nice view of Lake Bemidji and 25' of Lake Bemidji frontage. Home features over 2000 sq ft on the main floor with a finished lower walkout level of over 1000 sq ft. The lower level would make a great separate unit for an in-law suite or home office use. Driveway access from both Bemidji Avenue and Birchmont Drive. This home has had recent interior updates: refinished hardwood floors, new carpet, fresh paint, new countertops, updated bathrooms, new lower level ceiling & light fixtures, refinished cabinetry and more! The Lake Bemidji frontage is across Birchmont Drive from the home and currently undeveloped but would give great access to one of northern Minnesota's premier lakes. The property also includes two additional buildings for storage: 14x24 single garage and 20x28 single garage with steel siding. Many possibilities on the exterior in the secluded backyard for enhancements like deck enhancements, patios, gazebos, gardens, water features, etc. Bring your vision and ideas to restore this classic Bemidji home and property.