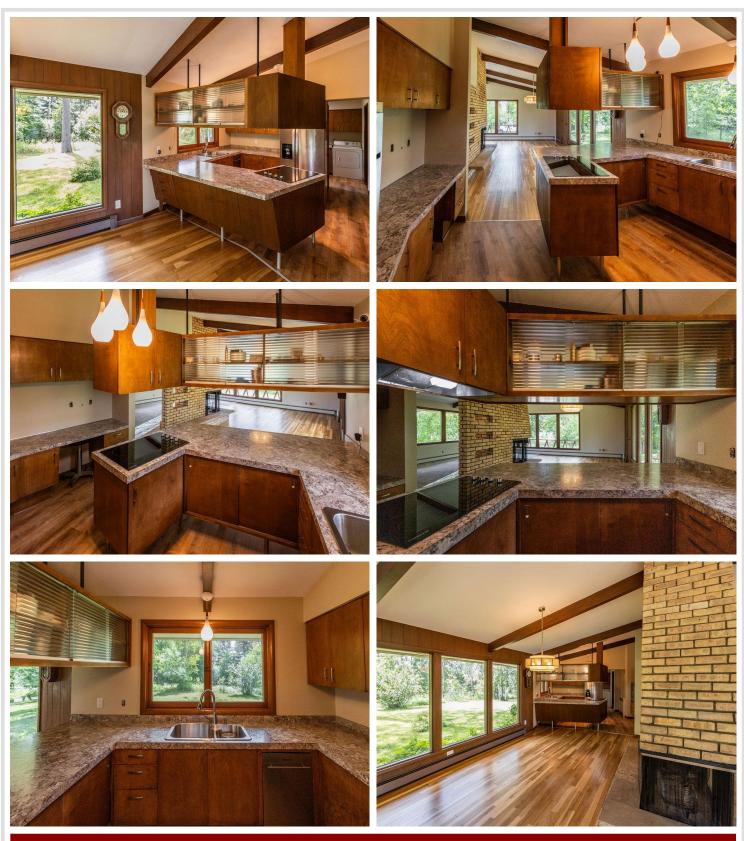

### **Description:**

A rare find with this classic mid-century modern home designed by renowned Minneapolis architect John N. Polivka. Located on a beautiful 3.45 acre Birchmont Drive lot with a nice view of Lake Bemidji and 25' of Lake Bemidji frontage. Home features over 2000 sq ft on the main floor with a finished lower walkout level of over 1000 sq ft. The lower level would make a great separate unit for an in-law suite or home office use. Driveway access from both Bemidji Avenue and Birchmont Drive. This home has had recent interior updates: refinished hardwood floors, new carpet, fresh paint, new countertops, updated bathrooms, new lower level ceiling & light fixtures, refinished cabinetry and more! The Lake Bemidji frontage is across Birchmont Drive from the home and currently undeveloped but would give great access to one of northern Minnesota's premier lakes. The property also includes two additional buildings for storage: 14x24 single garage and 20x28 single garage with steel siding. Many possibilities on the exterior in the secluded backyard for enhancements like deck enhancements, patios, gazebos, gardens, water features, etc. Bring your vision and ideas to restore this classic Bemidji home and property.