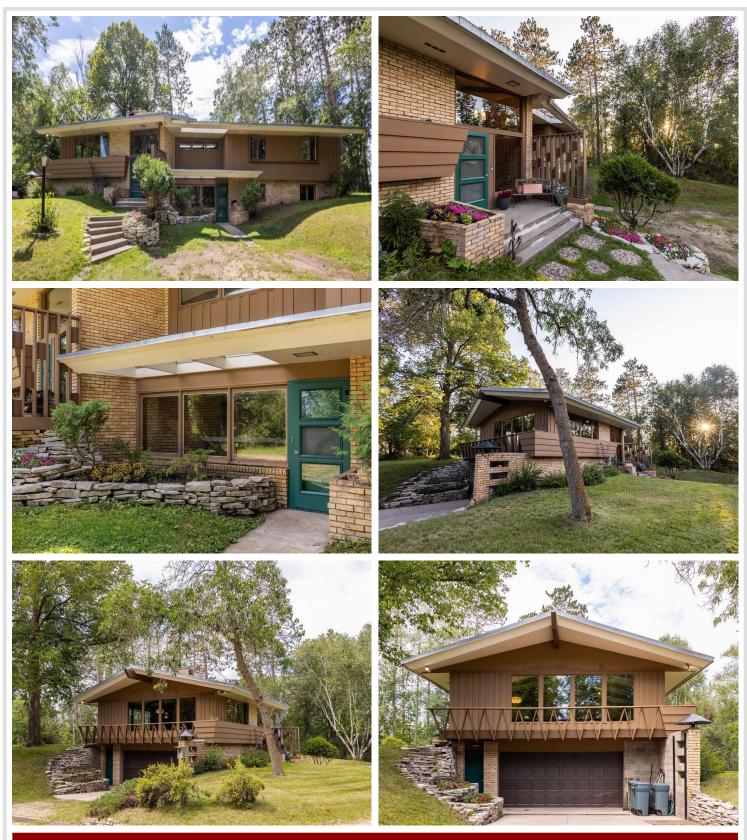

### **Description:**

A rare find with this classic mid-century modern home designed by renowned Minneapolis architect John N. Polivka. Located on a beautiful 3.45 acre Birchmont Drive lot with a nice view of Lake Bemidji and 25' of Lake Bemidji frontage. Home features over 2000 sq ft on the main floor with a finished lower walkout level of over 1000 sq ft. The lower level would make a great separate unit for an in-law suite or home office use. Driveway access from both Bemidji Avenue and Birchmont Drive. This home has had recent interior updates: refinished hardwood floors, new carpet, fresh paint, new countertops, updated bathrooms, new lower level ceiling & light fixtures, refinished cabinetry and more! The Lake Bemidji frontage is across Birchmont Drive from the home and currently undeveloped but would give great access to one of northern Minnesota's premier lakes. The property also includes two additional buildings for storage: 14x24 single garage and 20x28 single garage with steel siding. Many possibilities on the exterior in the secluded backyard for enhancements like deck enhancements, patios, gazebos, gardens, water features, etc. Bring your vision and ideas to restore this classic Bemidji home and property.