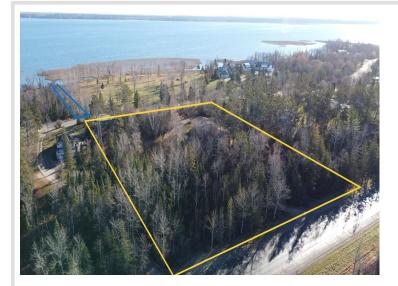

### **Description:**

A rare find with this classic mid-century modern home designed by renowned Minneapolis architect John N. Polivka. Located on a beautiful 3.45 acre Birchmont Drive lot with a nice view of Lake Bemidji and 25' of Lake Bemidji frontage. Home features over 2000 sq ft on the main floor with a finished lower walkout level of over 1000 sq ft. The lower level would make a great separate unit for an in-law suite or home office use. Driveway access from both Bemidji Avenue and Birchmont Drive. This home has had recent interior updates: refinished hardwood floors, new carpet, fresh paint, new countertops, updated bathrooms, new lower level ceiling & light fixtures, refinished cabinetry and more! The Lake Bemidji frontage is across Birchmont Drive from the home and currently undeveloped but would give great access to one of northern Minnesota's premier lakes. The property also includes two additional buildings for storage: 14x24 single garage and 20x28 single garage with steel siding. Many possibilities on the exterior in the secluded backyard for enhancements like deck enhancements, patios, gazebos, gardens, water features, etc. Bring your vision and ideas to restore this classic Bemidji home and property.

## Additional Details:

| Year Built             | 1959    |
|------------------------|---------|
| Lot Acres              | 3.46    |
| Lot Dimensions         | 325x445 |
| Garage Stalls          | 3       |
| School District        | 31      |
| Taxes                  | \$4,366 |
| Taxes with Assessments | \$4,366 |
| Tax Year               | 2024    |