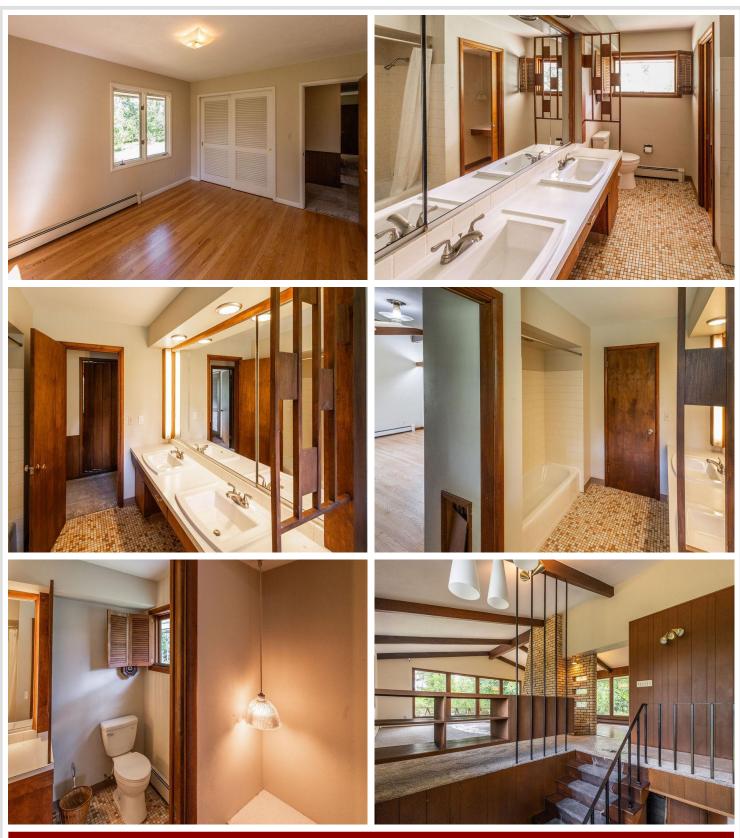

### **Description:**

A rare find with this classic mid-century modern home designed by renowned Minneapolis architect John N. Polivka. Located on a beautiful 3.45 acre Birchmont Drive lot with a nice view of Lake Bemidji and 25' of Lake Bemidji frontage. Home features over 2000 sq ft on the main floor with a finished lower walkout level of over 1000 sq ft. The lower level would make a great separate unit for an in-law suite or home office use. Driveway access from both Bemidji Avenue and Birchmont Drive. This home has had recent interior updates: refinished hardwood floors, new carpet, fresh paint, new countertops, updated bathrooms, new lower level ceiling & light fixtures, refinished cabinetry and more! The Lake Bemidji frontage is across Birchmont Drive from the home and currently undeveloped but would give great access to one of northern Minnesota's premier lakes. The property also includes two additional buildings for storage: 14x24 single garage and 20x28 single garage with steel siding. Many possibilities on the exterior in the secluded backyard for enhancements like deck enhancements, patios, gazebos, gardens, water features, etc. Bring your vision and ideas to restore this classic Bemidji home and property.