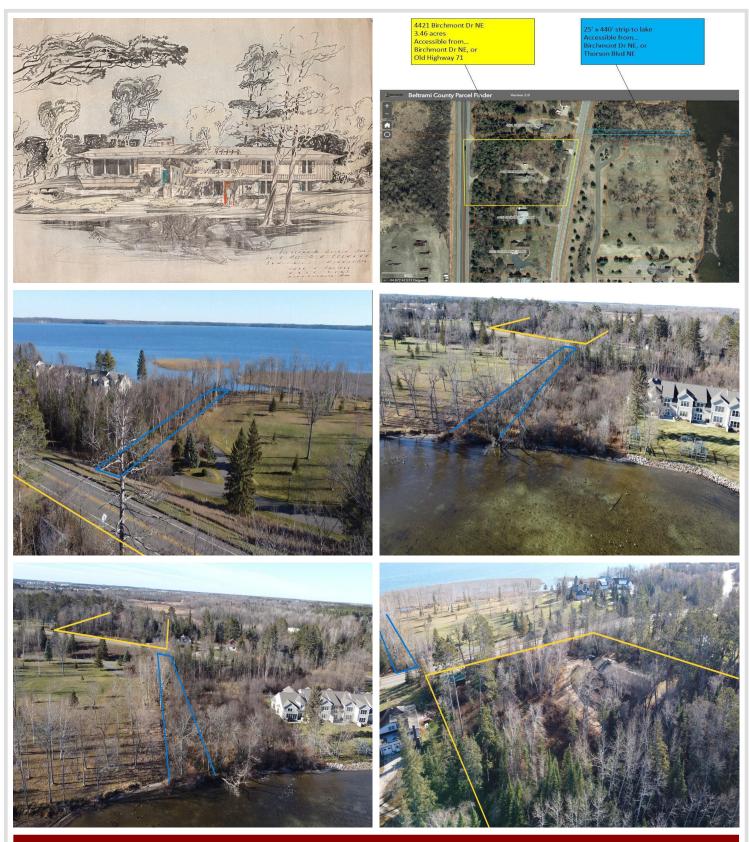

### **Description:**

A rare find with this classic mid-century modern home designed by renowned Minneapolis architect John N. Polivka. Located on a beautiful 3.45 acre Birchmont Drive lot with a nice view of Lake Bemidji and 25' of Lake Bemidji frontage. Home features over 2000 sq ft on the main floor with a finished lower walkout level of over 1000 sq ft. The lower level would make a great separate unit for an in-law suite or home office use. Driveway access from both Bemidji Avenue and Birchmont Drive. This home has had recent interior updates: refinished hardwood floors, new carpet, fresh paint, new countertops, updated bathrooms, new lower level ceiling & light fixtures, refinished cabinetry and more! The Lake Bemidji frontage is across Birchmont Drive from the home and currently undeveloped but would give great access to one of northern Minnesota's premier lakes. The property also includes two additional buildings for storage: 14x24 single garage and 20x28 single garage with steel siding. Many possibilities on the exterior in the secluded backyard for enhancements like deck enhancements, patios, gazebos, gardens, water features, etc. Bring your vision and ideas to restore this classic Bemidji home and property.

## Additional Details:

| Year Built             | 1959    |
|------------------------|---------|
| Lot Acres              | 3.46    |
| Lot Dimensions         | 325x445 |
| Garage Stalls          | 3       |
| School District        | 31      |
| Taxes                  | \$4,366 |
| Taxes with Assessments | \$4,366 |
| Tax Year               | 2024    |

## **Driving Directions:**

North on Birchmont Dr NE. #4421 on the left.

Listed By: CENTURY 21 Dickinson Realtors

Affinity Real Estate Inc. participates in the Regional Multiple Listing Service of Minnesota, Inc Broker Reciprocity (sm) program, allowing us to display other broker's listings on our website. All properties are subject to prior sale, change or withdrawal.