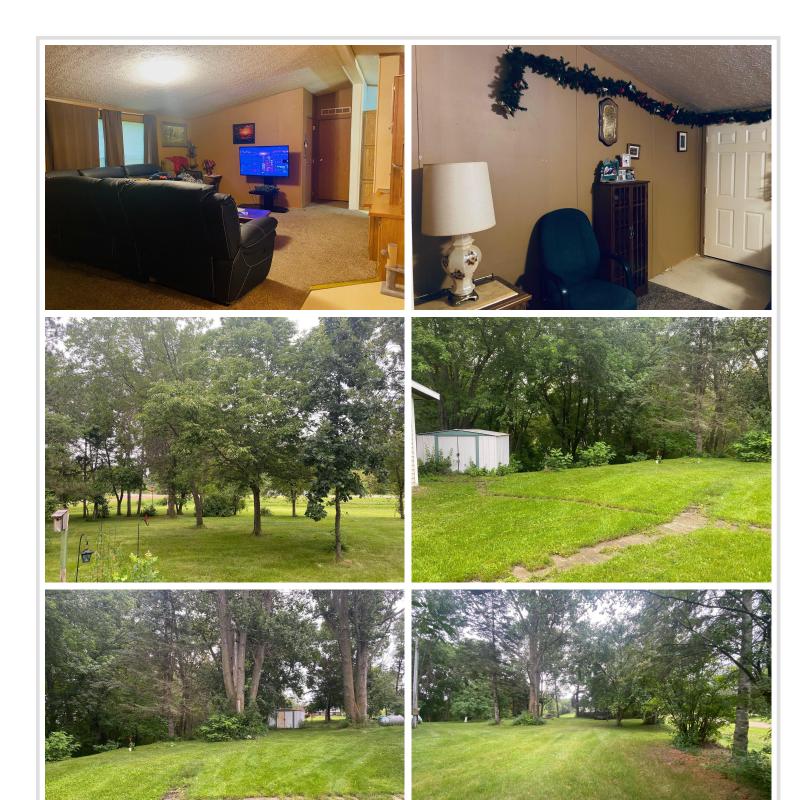

## **Description:**

Located just on the Edge of Town on Mountain Road is this 3 Bedroom, 2 Bath Home with a 2 Stall Garage on 1 Acre. Corner Lot has a Medium Amount of Trees to Add Privacy to the Home. Propane Forced Air, Central Air Conditioning, Water Softener and All Appliances Included. Seller is Offering a Home Warranty as Seen in the Document Tab with Disclosures. 2002 Manufactured Home with 1984 Garage and 2 Storage Sheds. Seller installed a Brand New Septic System Fall 2024.

## **Additional Details:**

Year Built 2002 Lot Acres 1

Lot Dimensions 165x264

Garage Stalls 2
School District 22
Taxes \$652
Taxes with Assessments \$732
Tax Year 2024