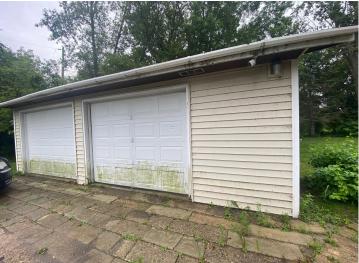

## **Description:**

Located just on the Edge of Town on Mountain Road is this 3 Bedroom, 2 Bath Home with a 2 Stall Garage on 1 Acre. Corner Lot has a Medium Amount of Trees to Add Privacy to the Home. Propane Forced Air, Central Air Conditioning, Water Softener and All Appliances Included. Seller is Offering a Home Warranty as Seen in the Document Tab with Disclosures. 2002 Manufactured Home with 1984 Garage and 2 Storage Sheds. Seller installed a Brand New Septic System Fall 2024.

## **Additional Details:**

Year Built 2002 Lot Acres 1

Lot Dimensions 165x264

Garage Stalls 2
School District 22
Taxes \$652
Taxes with Assessments \$732
Tax Year 2024