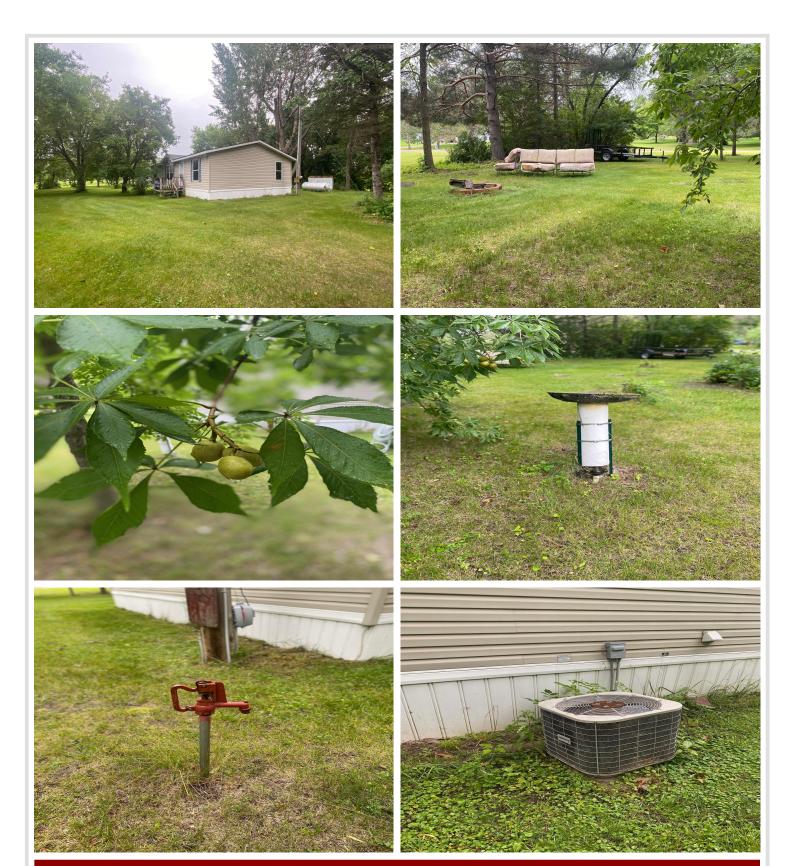

## **Description:**

Located just on the Edge of Town on Mountain Road is this 3 Bedroom, 2 Bath Home with a 2 Stall Garage on 1 Acre. Corner Lot has a Medium Amount of Trees to Add Privacy to the Home. Propane Forced Air, Central Air Conditioning, Water Softener and All Appliances Included. Seller is Offering a Home Warranty as Seen in the Document Tab with Disclosures. 2002 Manufactured Home with 1984 Garage and 2 Storage Sheds. Seller installed a Brand New Septic System Fall 2024.

## **Additional Details:**

Year Built 2002 Lot Acres 1

Lot Dimensions 165x264

Garage Stalls 2
School District 22
Taxes \$652
Taxes with Assessments \$732
Tax Year 2024

## **Additional Features:**

Basement: None Fuel: Propane Garage: 2 Heat: Forced Air Sewer: Tank with Drainage Field Water: Submersible - 4 Inch, Well Air Conditioning: Central Air