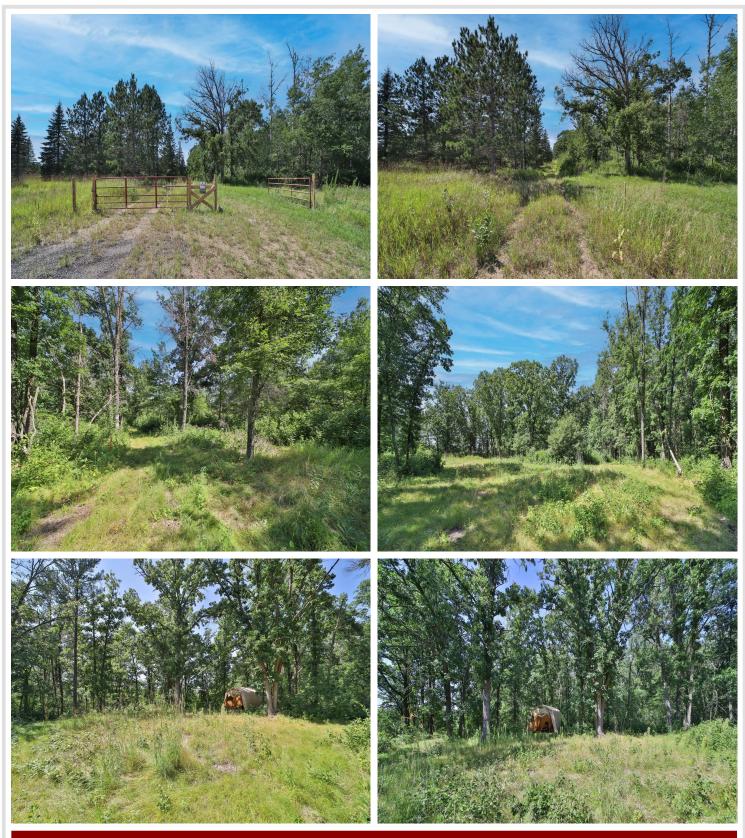

## **Description:**

Discover 80 acres for the outdoor enthusiast. This expansive property offers exceptional hunting opportunities, with abundant wildlife with both high and low land and a mix of mature trees. Whether you're looking to establish a hunting property or invest in land with good potential, this property has it all. Don't miss out on this rare opportunity to own a piece of nature's paradise! Schedule your showing today.