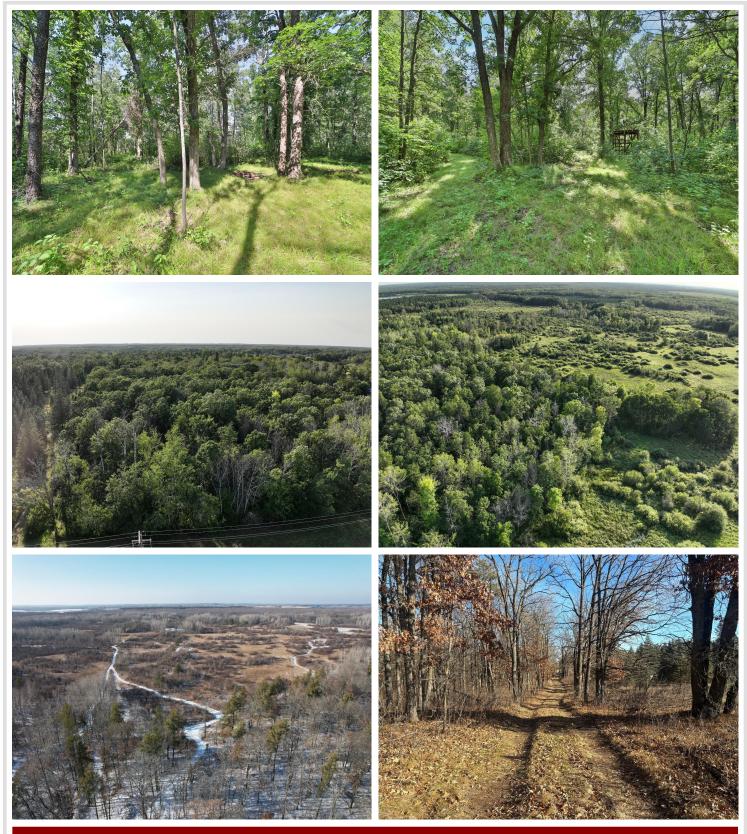

## **Description:**

Discover 80 acres for the outdoor enthusiast. This expansive property offers exceptional hunting opportunities, with abundant wildlife with both high and low land and a mix of mature trees. Whether you're looking to establish a hunting property or invest in land with good potential, this property has it all. Don't miss out on this rare opportunity to own a piece of nature's paradise! Schedule your showing today.