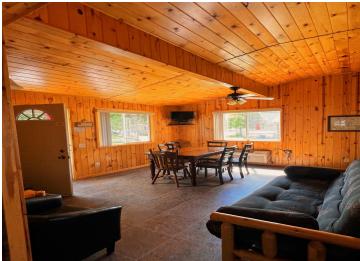

## **Description:**

HOA fees waived til spring! This 3 bed, 1 full bath gem comes fully furnished. Enjoy your coffee watching the sunrise on the deck w a great view of Rush Lake. Situated in the heart of lakes country 10 min from Perham and 5 min to Ottertail you will never lack for things to do including spending your summer afternoons at the pool or fishing your heart out for that next walleye. The sandbar and Ottertail River fishing piers are a 3 min walk away. Don't miss this one.