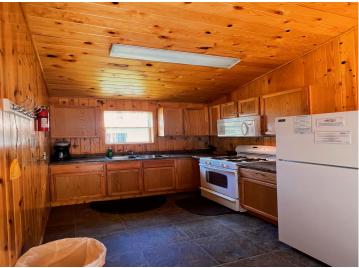

## **Description:**

HOA fees waived til spring! This 3 bed, 1 full bath gem comes fully furnished. Enjoy your coffee watching the sunrise on the deck w a great view of Rush Lake. Situated in the heart of lakes country 10 min from Perham and 5 min to Ottertail you will never lack for things to do including spending your summer afternoons at the pool or fishing your heart out for that next walleye. The sandbar and Ottertail River fishing piers are a 3 min walk away. Don't miss this one.