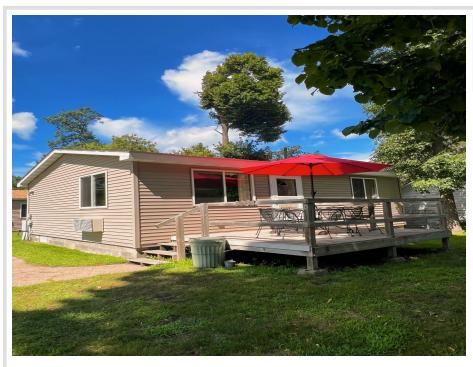

MLS 6583582 Lake Home

\$275,000

624 sq ft 3 bedrooms 1 baths

35686 Rush Lake Loop Ottertail MN 56571

Waterfront: Rush Lake (56014100)

Status: Active

## **Description:**

HOA fees waived til spring! This 3 bed, 1 full bath gem comes fully furnished. Enjoy your coffee watching the sunrise on the deck w a great view of Rush Lake. Situated in the heart of lakes country 10 min from Perham and 5 min to Ottertail you will never lack for things to do including spending your summer afternoons at the pool or fishing your heart out for that next walleye. The sandbar and Ottertail River fishing piers are a 3 min walk away. Don't miss this one.