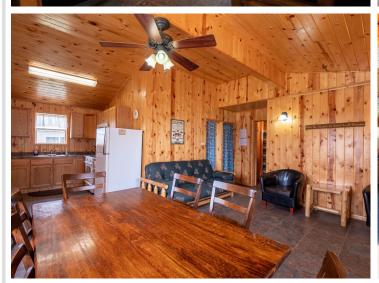

## **Description:**

HOA fees waived til spring! This 3 bed, 1 full bath gem comes fully furnished. Enjoy your coffee watching the sunrise on the deck w a great view of Rush Lake. Situated in the heart of lakes country 10 min from Perham and 5 min to Ottertail you will never lack for things to do including spending your summer afternoons at the pool or fishing your heart out for that next walleye. The sandbar and Ottertail River fishing piers are a 3 min walk away. Don't miss this one.