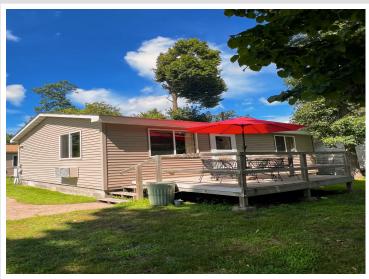

MLS 6583582 Lake Home

\$275,000

624 sq ft 3 bedrooms 1 baths

35686 Rush Lake Loop Ottertail MN 56571

Waterfront: Rush Lake (56014100)

Status: Active

## **Description:**

HOA fees waived til spring! This 3 bed, 1 full bath gem comes fully furnished. Enjoy your coffee watching the sunrise on the deck w a great view of Rush Lake. Situated in the heart of lakes country 10 min from Perham and 5 min to Ottertail you will never lack for things to do including spending your summer afternoons at the pool or fishing your heart out for that next walleye. The sandbar and Ottertail River fishing piers are a 3 min walk away. Don't miss this one.