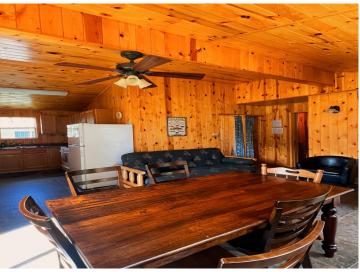

## **Description:**

HOA fees waived til spring! This 3 bed, 1 full bath gem comes fully furnished. Enjoy your coffee watching the sunrise on the deck w a great view of Rush Lake. Situated in the heart of lakes country 10 min from Perham and 5 min to Ottertail you will never lack for things to do including spending your summer afternoons at the pool or fishing your heart out for that next walleye. The sandbar and Ottertail River fishing piers are a 3 min walk away. Don't miss this one.