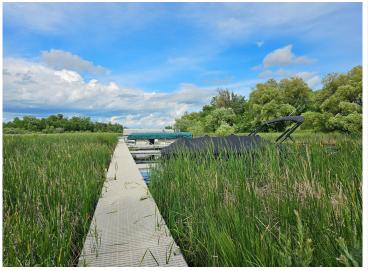

## **Description:**

BRANCH CREEK-OFFERING DIRECT ACCESS TO DETROIT LAKE: In the final phase of construction-new 3 bdrm + office, 2 bath, one level 2138 sq ft home with finished/heated 3+ stall attached garage in ideal location. In-floor heat, f/a furnace, fireplace, central air, walk-in pantry, covered porch and private primary wing with ensuite. Spacious lot in a neighborhood edging the Pelican River offering direct access to Detroit Lake, Dunton Locks Park (now home to one of world-famous Thomas Dambo's giant trolls) and the ever-popular paved walking/bike path that meanders along the river to connect Detroit Lake and Sallie. With quick access to downtown Detroit Lakes, enough room to build a matching out building and PAVED roads, nothing can compare to this development. BRING YOUR BOAT--Currently we have boat slips available to purchase for an additional \$95,000. Excellent opportunity.