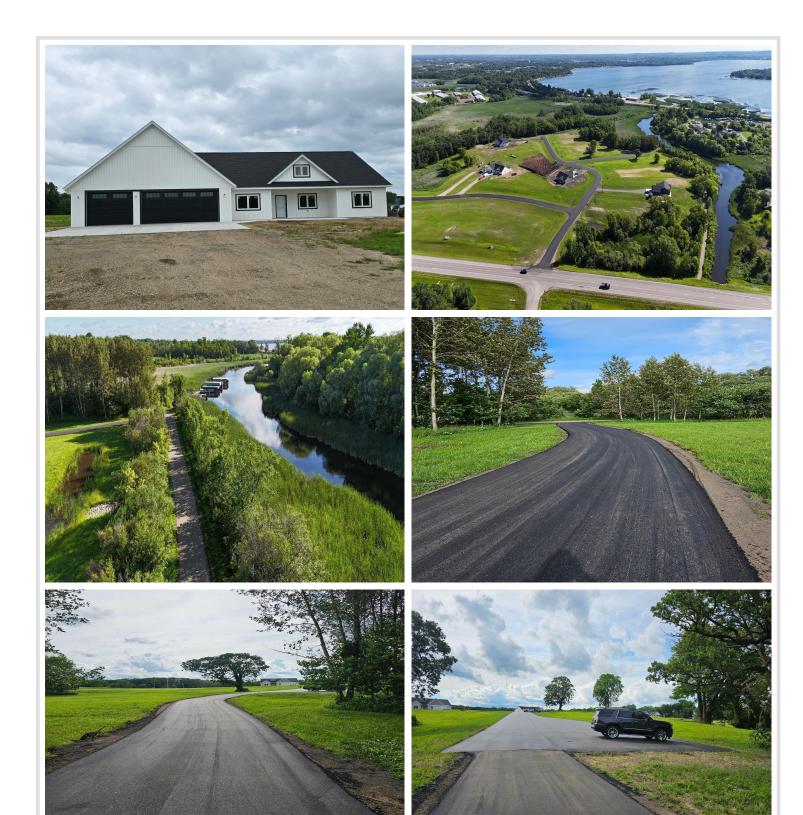

## **Description:**

BRANCH CREEK-OFFERING DIRECT ACCESS TO DETROIT LAKE: In the final phase of construction-new 3 bdrm + office, 2 bath, one level 2138 sq ft home with finished/heated 3+ stall attached garage in ideal location. In-floor heat, f/a furnace, fireplace, central air, walk-in pantry, covered porch and private primary wing with ensuite. Spacious lot in a neighborhood edging the Pelican River offering direct access to Detroit Lake, Dunton Locks Park (now home to one of world-famous Thomas Dambo's giant trolls) and the ever-popular paved walking/bike path that meanders along the river to connect Detroit Lake and Sallie. With quick access to downtown Detroit Lakes, enough room to build a matching out building and PAVED roads, nothing can compare to this development. BRING YOUR BOAT--Currently we have boat slips available to purchase for an additional \$95,000. Excellent opportunity.

#### **Driving Directions:**

Hwy 59 S to Branch Creek Road, just before Village of Riverview, East side of 59

Listed By: **RE/MAX LAKES REGION** 

Affinity Real Estate Inc. participates in the Regional Multiple Listing Service of Minnesota, Inc Broker Reciprocity (sm) program, allowing us to display other broker's listings on our website. All properties are subject to prior sale, change or withdrawal.