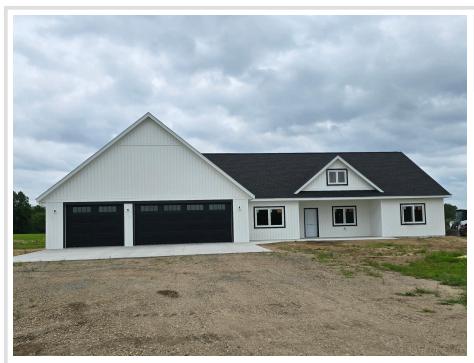

## **Description:**

BRANCH CREEK-OFFERING DIRECT ACCESS TO DETROIT LAKE: In the final phase of construction-new 3 bdrm + office, 2 bath, one level 2138 sq ft home with finished/heated 3+ stall attached garage in ideal location. In-floor heat, f/a furnace, fireplace, central air, walk-in pantry, covered porch and private primary wing with ensuite. Spacious lot in a neighborhood edging the Pelican River offering direct access to Detroit Lake, Dunton Locks Park (now home to one of world-famous Thomas Dambo's giant trolls) and the ever-popular paved walking/bike path that meanders along the river to connect Detroit Lake and Sallie. With quick access to downtown Detroit Lakes, enough room to build a matching out building and PAVED roads, nothing can compare to this development. BRING YOUR BOAT--Currently we have boat slips available to purchase for an additional \$95,000. Excellent opportunity.