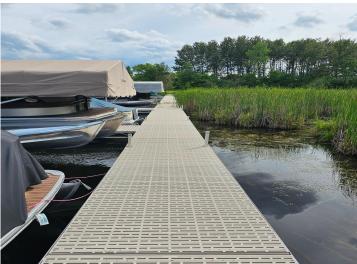

## **Description:**

BRANCH CREEK-OFFERING DIRECT ACCESS TO DETROIT LAKE: In the final phase of construction-new 3 bdrm + office, 2 bath, one level 2138 sq ft home with finished/heated 3+ stall attached garage in ideal location. In-floor heat, f/a furnace, fireplace, central air, walk-in pantry, covered porch and private primary wing with ensuite. Spacious lot in a neighborhood edging the Pelican River offering direct access to Detroit Lake, Dunton Locks Park (now home to one of world-famous Thomas Dambo's giant trolls) and the ever-popular paved walking/bike path that meanders along the river to connect Detroit Lake and Sallie. With quick access to downtown Detroit Lakes, enough room to build a matching out building and PAVED roads, nothing can compare to this development. BRING YOUR BOAT--Currently we have boat slips available to purchase for an additional \$95,000. Excellent opportunity.