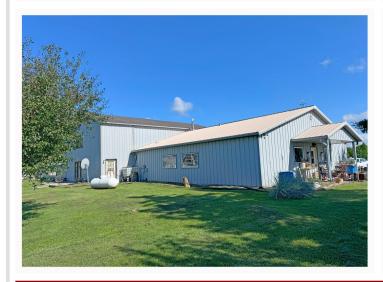

## **Description:**

If you're looking for a great location for a retail business location or a rental storage facility, this 9,000+ sq ft facility is the answer. This retail facility is right next to the Beltrami County Fairgrounds and has a great view from Hwy 71 North. The owner has used this location as The North Country Trading Post for the past couple decades and if someone so desires they can continue to use it the same way as it has \$1000s of inventory left inside (included in the sale price). This building has several service garage doors and the second floor could be set up as an apartment area as it is piped in for a bathroom. On top of all this is a 3BR/2BA manufactured home to serve as a living quarters.