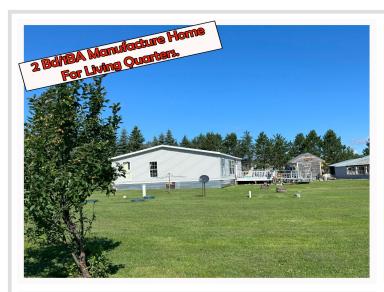

## **Description:**

If you're looking for a great location for a retail business location or a rental storage facility, this 9,000+ sq ft facility is the answer. This retail facility is right next to the Beltrami County Fairgrounds and has a great view from Hwy 71 North. The owner has used this location as The North Country Trading Post for the past couple decades and if someone so desires they can continue to use it the same way as it has \$1000s of inventory left inside (included in the sale price). This building has several service garage doors and the second floor could be set up as an apartment area as it is piped in for a bathroom. On top of all this is a 3BR/2BA manufactured home to serve as a living quarters.