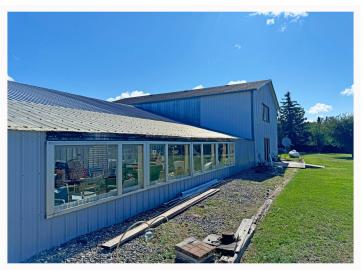

## **Description:**

If you're looking for a great location for a retail business location or a rental storage facility, this 9,000+ sq ft facility is the answer. This retail facility is right next to the Beltrami County Fairgrounds and has a great view from Hwy 71 North. The owner has used this location as The North Country Trading Post for the past couple decades and if someone so desires they can continue to use it the same way as it has \$1000s of inventory left inside (included in the sale price). This building has several service garage doors and the second floor could be set up as an apartment area as it is piped in for a bathroom. On top of all this is a 3BR/2BA manufactured home to serve as a living quarters.