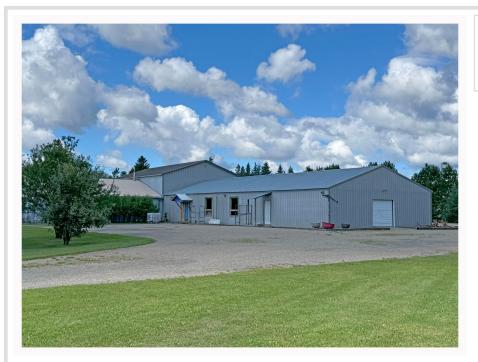

## **Description:**

If you're looking for a great location for a retail business location or a rental storage facility, this 9,000+ sq ft facility is the answer. This retail facility is right next to the Beltrami County Fairgrounds and has a great view from Hwy 71 North. The owner has used this location as The North Country Trading Post for the past couple decades and if someone so desires they can continue to use it the same way as it has \$1000s of inventory left inside (included in the sale price). This building has several service garage doors and the second floor could be set up as an apartment area as it is piped in for a bathroom. On top of all this is a 3BR/2BA manufactured home to serve as a living quarters.