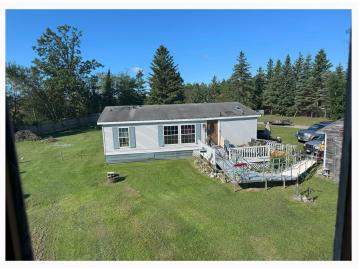

## **Description:**

If you're looking for a great location for a retail business location or a rental storage facility, this 9,000+ sq ft facility is the answer. This retail facility is right next to the Beltrami County Fairgrounds and has a great view from Hwy 71 North. The owner has used this location as The North Country Trading Post for the past couple decades and if someone so desires they can continue to use it the same way as it has \$1000s of inventory left inside (included in the sale price). This building has several service garage doors and the second floor could be set up as an apartment area as it is piped in for a bathroom. On top of all this is a 3BR/2BA manufactured home to serve as a living quarters.