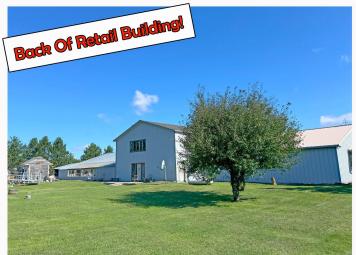

## **Description:**

If you're looking for a great location for a retail business location or a rental storage facility, this 9,000+ sq ft facility is the answer. This retail facility is right next to the Beltrami County Fairgrounds and has a great view from Hwy 71 North. The owner has used this location as The North Country Trading Post for the past couple decades and if someone so desires they can continue to use it the same way as it has \$1000s of inventory left inside (included in the sale price). This building has several service garage doors and the second floor could be set up as an apartment area as it is piped in for a bathroom. On top of all this is a 3BR/2BA manufactured home to serve as a living quarters.