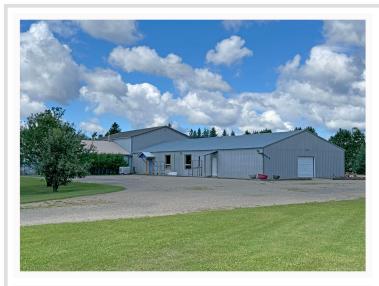

## **Description:**

If you're looking for a great location for a retail business location or a rental storage facility, this 9,000+ sq ft facility is the answer. This retail facility is right next to the Beltrami County Fairgrounds and has a great view from Hwy 71 North. The owner has used this location as The North Country Trading Post for the past couple decades and if someone so desires they can continue to use it the same way as it has \$1000s of inventory left inside (included in the sale price). This building has several service garage doors and the second floor could be set up as an apartment area as it is piped in for a bathroom. On top of all this is a 3BR/2BA manufactured home to serve as a living quarters.