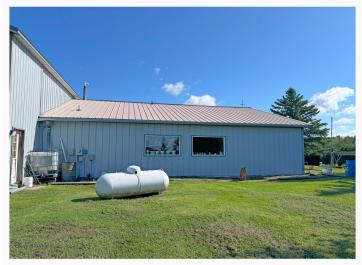

## **Description:**

If you're looking for a great location for a retail business location or a rental storage facility, this 9,000+ sq ft facility is the answer. This retail facility is right next to the Beltrami County Fairgrounds and has a great view from Hwy 71 North. The owner has used this location as The North Country Trading Post for the past couple decades and if someone so desires they can continue to use it the same way as it has \$1000s of inventory left inside (included in the sale price). This building has several service garage doors and the second floor could be set up as an apartment area as it is piped in for a bathroom. On top of all this is a 3BR/2BA manufactured home to serve as a living quarters.