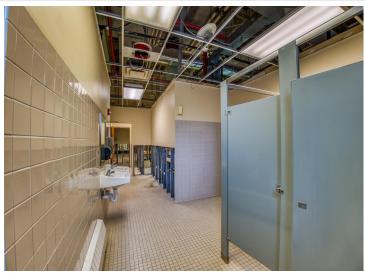

## **Description:**

Attention Investors, Visionaries and Serious Developers! Discover the potential of the historic "Federal Building" in the heart of Bemidji, a vibrant regional hub in northern Minnesota. This city, with a greater area population exceeding 100,000 residents, offers a unique blend of small-town charm and big-city amenities. Situated in Bemidji, a bustling college town with a thriving community, the Federal Building is conveniently located near an airport with daily flights to Minneapolis/St. Paul and some of the fastest internet in the country. The building itself is a testament to timeless elegance, featuring a solid brick and granite exterior. It boasts four above-ground floors, complemented by a lower level that houses offices and mechanicals. This 50,000 Sq Ft, multi-floor structure is handicap accessible and includes an elevator, ensuring ease of access for all. Inside, the tall ceilings and numerous windows create an open and spacious feel, making it an inviting space for many purposes. There are about 28 parking spaces in the lot as well. This handsome building is easily adaptable for a range of uses including a startup company, co-working space, or consider a transformation into a modern business hub. With its prime location and robust infrastructure, the Federal Building is poised to become a cornerstone of Bemidji's future. Exceptional opportunity to invest in a property with numerous possibilities. Priced to accommodate re-purposing or restore to its original splendor. Must see to appreciate. Schedule your viewing today.