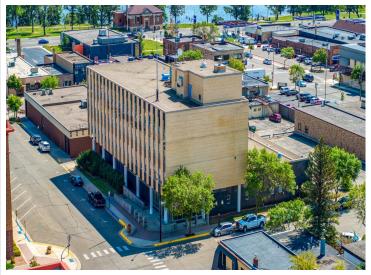

## **Description:**

Attention Investors, Visionaries and Serious Developers! Discover the potential of the historic "Federal Building" in the heart of Bemidji, a vibrant regional hub in northern Minnesota. This city, with a greater area population exceeding 100,000 residents, offers a unique blend of small-town charm and big-city amenities. Situated in Bemidji, a bustling college town with a thriving community, the Federal Building is conveniently located near an airport with daily flights to Minneapolis/St. Paul and some of the fastest internet in the country. The building itself is a testament to timeless elegance, featuring a solid brick and granite exterior. It boasts four above-ground floors, complemented by a lower level that houses offices and mechanicals. This 50,000 Sq Ft, multi-floor structure is handicap accessible and includes an elevator, ensuring ease of access for all. Inside, the tall ceilings and numerous windows create an open and spacious feel, making it an inviting space for many purposes. There are about 28 parking spaces in the lot as well. This handsome building is easily adaptable for a range of uses including a startup company, co-working space, or consider a transformation into a modern business hub. With its prime location and robust infrastructure, the Federal Building is poised to become a cornerstone of Bemidji's future. Exceptional opportunity to invest in a property with numerous possibilities. Priced to accommodate re-purposing or restore to its original splendor. Must see to appreciate. Schedule your viewing today.