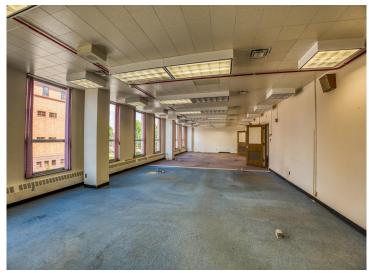

## **Description:**

Attention Investors, Visionaries and Serious Developers! Discover the potential of the historic "Federal Building" in the heart of Bemidji, a vibrant regional hub in northern Minnesota. This city, with a greater area population exceeding 100,000 residents, offers a unique blend of small-town charm and big-city amenities. Situated in Bemidji, a bustling college town with a thriving community, the Federal Building is conveniently located near an airport with daily flights to Minneapolis/St. Paul and some of the fastest internet in the country. The building itself is a testament to timeless elegance, featuring a solid brick and granite exterior. It boasts four above-ground floors, complemented by a lower level that houses offices and mechanicals. This 50,000 Sq Ft, multi-floor structure is handicap accessible and includes an elevator, ensuring ease of access for all. Inside, the tall ceilings and numerous windows create an open and spacious feel, making it an inviting space for many purposes. There are about 28 parking spaces in the lot as well. This handsome building is easily adaptable for a range of uses including a startup company, co-working space, or consider a transformation into a modern business hub. With its prime location and robust infrastructure, the Federal Building is poised to become a cornerstone of Bemidji's future. Exceptional opportunity to invest in a property with numerous possibilities. Priced to accommodate re-purposing or restore to its original splendor. Must see to appreciate. Schedule your viewing today.