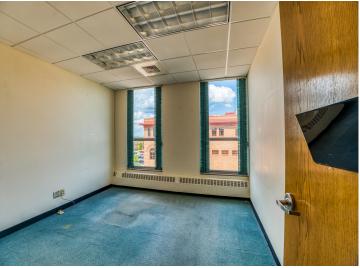

## **Description:**

Attention Investors, Visionaries and Serious Developers! Discover the potential of the historic "Federal Building" in the heart of Bemidji, a vibrant regional hub in northern Minnesota. This city, with a greater area population exceeding 100,000 residents, offers a unique blend of small-town charm and big-city amenities. Situated in Bemidji, a bustling college town with a thriving community, the Federal Building is conveniently located near an airport with daily flights to Minneapolis/St. Paul and some of the fastest internet in the country. The building itself is a testament to timeless elegance, featuring a solid brick and granite exterior. It boasts four above-ground floors, complemented by a lower level that houses offices and mechanicals. This 50,000 Sq Ft, multi-floor structure is handicap accessible and includes an elevator, ensuring ease of access for all. Inside, the tall ceilings and numerous windows create an open and spacious feel, making it an inviting space for many purposes. There are about 28 parking spaces in the lot as well. This handsome building is easily adaptable for a range of uses including a startup company, co-working space, or consider a transformation into a modern business hub. With its prime location and robust infrastructure, the Federal Building is poised to become a cornerstone of Bemidji's future. Exceptional opportunity to invest in a property with numerous possibilities. Priced to accommodate re-purposing or restore to its original splendor. Must see to appreciate. Schedule your viewing today.