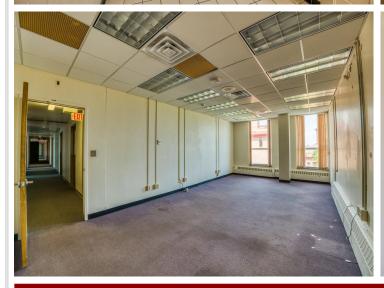

## **Description:**

Attention Investors, Visionaries and Serious Developers! Discover the potential of the historic "Federal Building" in the heart of Bemidji, a vibrant regional hub in northern Minnesota. This city, with a greater area population exceeding 100,000 residents, offers a unique blend of small-town charm and big-city amenities. Situated in Bemidji, a bustling college town with a thriving community, the Federal Building is conveniently located near an airport with daily flights to Minneapolis/St. Paul and some of the fastest internet in the country. The building itself is a testament to timeless elegance, featuring a solid brick and granite exterior. It boasts four above-ground floors, complemented by a lower level that houses offices and mechanicals. This 50,000 Sq Ft, multi-floor structure is handicap accessible and includes an elevator, ensuring ease of access for all. Inside, the tall ceilings and numerous windows create an open and spacious feel, making it an inviting space for many purposes. There are about 28 parking spaces in the lot as well. This handsome building is easily adaptable for a range of uses including a startup company, co-working space, or consider a transformation into a modern business hub. With its prime location and robust infrastructure, the Federal Building is poised to become a cornerstone of Bemidji's future. Exceptional opportunity to invest in a property with numerous possibilities. Priced to accommodate re-purposing or restore to its original splendor. Must see to appreciate. Schedule your viewing today.