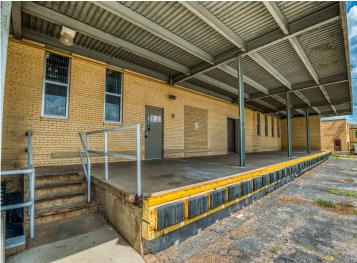

## **Description:**

Attention Investors, Visionaries and Serious Developers! Discover the potential of the historic "Federal Building" in the heart of Bemidji, a vibrant regional hub in northern Minnesota. This city, with a greater area population exceeding 100,000 residents, offers a unique blend of small-town charm and big-city amenities. Situated in Bemidji, a bustling college town with a thriving community, the Federal Building is conveniently located near an airport with daily flights to Minneapolis/St. Paul and some of the fastest internet in the country. The building itself is a testament to timeless elegance, featuring a solid brick and granite exterior. It boasts four above-ground floors, complemented by a lower level that houses offices and mechanicals. This 50,000 Sq Ft, multi-floor structure is handicap accessible and includes an elevator, ensuring ease of access for all. Inside, the tall ceilings and numerous windows create an open and spacious feel, making it an inviting space for many purposes. There are about 28 parking spaces in the lot as well. This handsome building is easily adaptable for a range of uses including a startup company, co-working space, or consider a transformation into a modern business hub. With its prime location and robust infrastructure, the Federal Building is poised to become a cornerstone of Bemidji's future. Exceptional opportunity to invest in a property with numerous possibilities. Priced to accommodate re-purposing or restore to its original splendor. Must see to appreciate. Schedule your viewing today.