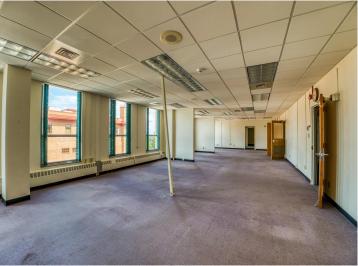

## **Description:**

Attention Investors, Visionaries and Serious Developers! Discover the potential of the historic "Federal Building" in the heart of Bemidji, a vibrant regional hub in northern Minnesota. This city, with a greater area population exceeding 100,000 residents, offers a unique blend of small-town charm and big-city amenities. Situated in Bemidji, a bustling college town with a thriving community, the Federal Building is conveniently located near an airport with daily flights to Minneapolis/St. Paul and some of the fastest internet in the country. The building itself is a testament to timeless elegance, featuring a solid brick and granite exterior. It boasts four above-ground floors, complemented by a lower level that houses offices and mechanicals. This 50,000 Sq Ft, multi-floor structure is handicap accessible and includes an elevator, ensuring ease of access for all. Inside, the tall ceilings and numerous windows create an open and spacious feel, making it an inviting space for many purposes. There are about 28 parking spaces in the lot as well. This handsome building is easily adaptable for a range of uses including a startup company, co-working space, or consider a transformation into a modern business hub. With its prime location and robust infrastructure, the Federal Building is poised to become a cornerstone of Bemidji's future. Exceptional opportunity to invest in a property with numerous possibilities. Priced to accommodate re-purposing or restore to its original splendor. Must see to appreciate. Schedule your viewing today.