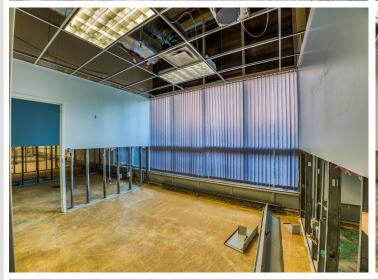

## **Description:**

Attention Investors, Visionaries and Serious Developers! Discover the potential of the historic "Federal Building" in the heart of Bemidji, a vibrant regional hub in northern Minnesota. This city, with a greater area population exceeding 100,000 residents, offers a unique blend of small-town charm and big-city amenities. Situated in Bemidji, a bustling college town with a thriving community, the Federal Building is conveniently located near an airport with daily flights to Minneapolis/St. Paul and some of the fastest internet in the country. The building itself is a testament to timeless elegance, featuring a solid brick and granite exterior. It boasts four above-ground floors, complemented by a lower level that houses offices and mechanicals. This 50,000 Sq Ft, multi-floor structure is handicap accessible and includes an elevator, ensuring ease of access for all. Inside, the tall ceilings and numerous windows create an open and spacious feel, making it an inviting space for many purposes. There are about 28 parking spaces in the lot as well. This handsome building is easily adaptable for a range of uses including a startup company, co-working space, or consider a transformation into a modern business hub. With its prime location and robust infrastructure, the Federal Building is poised to become a cornerstone of Bemidji's future. Exceptional opportunity to invest in a property with numerous possibilities. Priced to accommodate re-purposing or restore to its original splendor. Must see to appreciate. Schedule your viewing today.