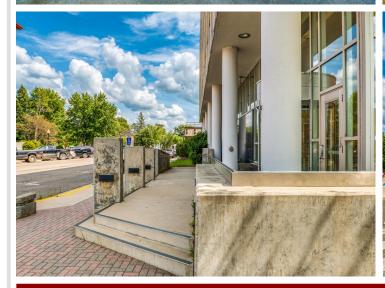

## **Description:**

Attention Investors, Visionaries and Serious Developers! Discover the potential of the historic "Federal Building" in the heart of Bemidji, a vibrant regional hub in northern Minnesota. This city, with a greater area population exceeding 100,000 residents, offers a unique blend of small-town charm and big-city amenities. Situated in Bemidji, a bustling college town with a thriving community, the Federal Building is conveniently located near an airport with daily flights to Minneapolis/St. Paul and some of the fastest internet in the country. The building itself is a testament to timeless elegance, featuring a solid brick and granite exterior. It boasts four above-ground floors, complemented by a lower level that houses offices and mechanicals. This 50,000 Sq Ft, multi-floor structure is handicap accessible and includes an elevator, ensuring ease of access for all. Inside, the tall ceilings and numerous windows create an open and spacious feel, making it an inviting space for many purposes. There are about 28 parking spaces in the lot as well. This handsome building is easily adaptable for a range of uses including a startup company, co-working space, or consider a transformation into a modern business hub. With its prime location and robust infrastructure, the Federal Building is poised to become a cornerstone of Bemidji's future. Exceptional opportunity to invest in a property with numerous possibilities. Priced to accommodate re-purposing or restore to its original splendor. Must see to appreciate. Schedule your viewing today.