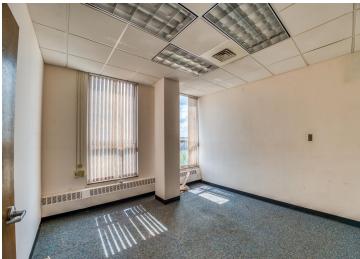

## **Description:**

Attention Investors, Visionaries and Serious Developers! Discover the potential of the historic "Federal Building" in the heart of Bemidji, a vibrant regional hub in northern Minnesota. This city, with a greater area population exceeding 100,000 residents, offers a unique blend of small-town charm and big-city amenities. Situated in Bemidji, a bustling college town with a thriving community, the Federal Building is conveniently located near an airport with daily flights to Minneapolis/St. Paul and some of the fastest internet in the country. The building itself is a testament to timeless elegance, featuring a solid brick and granite exterior. It boasts four above-ground floors, complemented by a lower level that houses offices and mechanicals. This 50,000 Sq Ft, multi-floor structure is handicap accessible and includes an elevator, ensuring ease of access for all. Inside, the tall ceilings and numerous windows create an open and spacious feel, making it an inviting space for many purposes. There are about 28 parking spaces in the lot as well. This handsome building is easily adaptable for a range of uses including a startup company, co-working space, or consider a transformation into a modern business hub. With its prime location and robust infrastructure, the Federal Building is poised to become a cornerstone of Bemidji's future. Exceptional opportunity to invest in a property with numerous possibilities. Priced to accommodate re-purposing or restore to its original splendor. Must see to appreciate. Schedule your viewing today.