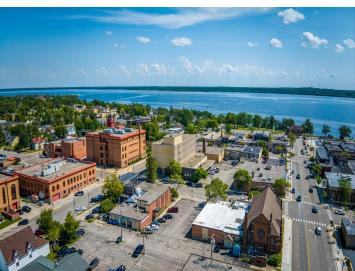

## **Description:**

Attention Investors, Visionaries and Serious Developers! Discover the potential of the historic "Federal Building" in the heart of Bemidji, a vibrant regional hub in northern Minnesota. This city, with a greater area population exceeding 100,000 residents, offers a unique blend of small-town charm and big-city amenities. Situated in Bemidji, a bustling college town with a thriving community, the Federal Building is conveniently located near an airport with daily flights to Minneapolis/St. Paul and some of the fastest internet in the country. The building itself is a testament to timeless elegance, featuring a solid brick and granite exterior. It boasts four above-ground floors, complemented by a lower level that houses offices and mechanicals. This 50,000 Sq Ft, multi-floor structure is handicap accessible and includes an elevator, ensuring ease of access for all. Inside, the tall ceilings and numerous windows create an open and spacious feel, making it an inviting space for many purposes. There are about 28 parking spaces in the lot as well. This handsome building is easily adaptable for a range of uses including a startup company, co-working space, or consider a transformation into a modern business hub. With its prime location and robust infrastructure, the Federal Building is poised to become a cornerstone of Bemidji's future. Exceptional opportunity to invest in a property with numerous possibilities. Priced to accommodate re-purposing or restore to its original splendor. Must see to appreciate. Schedule your viewing today.