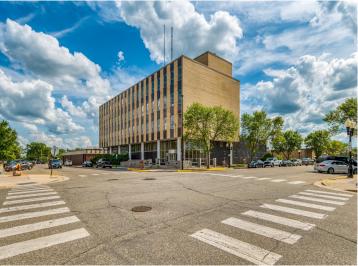

## **Description:**

Attention Investors, Visionaries and Serious Developers! Discover the potential of the historic "Federal Building" in the heart of Bemidji, a vibrant regional hub in northern Minnesota. This city, with a greater area population exceeding 100,000 residents, offers a unique blend of small-town charm and big-city amenities. Situated in Bemidji, a bustling college town with a thriving community, the Federal Building is conveniently located near an airport with daily flights to Minneapolis/St. Paul and some of the fastest internet in the country. The building itself is a testament to timeless elegance, featuring a solid brick and granite exterior. It boasts four above-ground floors, complemented by a lower level that houses offices and mechanicals. This 50,000 Sq Ft, multi-floor structure is handicap accessible and includes an elevator, ensuring ease of access for all. Inside, the tall ceilings and numerous windows create an open and spacious feel, making it an inviting space for many purposes. There are about 28 parking spaces in the lot as well. This handsome building is easily adaptable for a range of uses including a startup company, co-working space, or consider a transformation into a modern business hub. With its prime location and robust infrastructure, the Federal Building is poised to become a cornerstone of Bemidji's future. Exceptional opportunity to invest in a property with numerous possibilities. Priced to accommodate re-purposing or restore to its original splendor. Must see to appreciate. Schedule your viewing today.