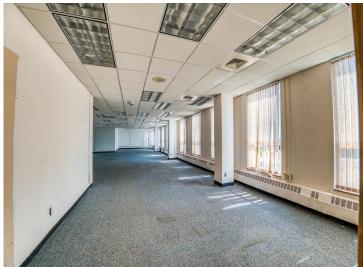

## **Description:**

Attention Investors, Visionaries and Serious Developers! Discover the potential of the historic "Federal Building" in the heart of Bemidji, a vibrant regional hub in northern Minnesota. This city, with a greater area population exceeding 100,000 residents, offers a unique blend of small-town charm and big-city amenities. Situated in Bemidji, a bustling college town with a thriving community, the Federal Building is conveniently located near an airport with daily flights to Minneapolis/St. Paul and some of the fastest internet in the country. The building itself is a testament to timeless elegance, featuring a solid brick and granite exterior. It boasts four above-ground floors, complemented by a lower level that houses offices and mechanicals. This 50,000 Sq Ft, multi-floor structure is handicap accessible and includes an elevator, ensuring ease of access for all. Inside, the tall ceilings and numerous windows create an open and spacious feel, making it an inviting space for many purposes. There are about 28 parking spaces in the lot as well. This handsome building is easily adaptable for a range of uses including a startup company, co-working space, or consider a transformation into a modern business hub. With its prime location and robust infrastructure, the Federal Building is poised to become a cornerstone of Bemidji's future. Exceptional opportunity to invest in a property with numerous possibilities. Priced to accommodate re-purposing or restore to its original splendor. Must see to appreciate. Schedule your viewing today.