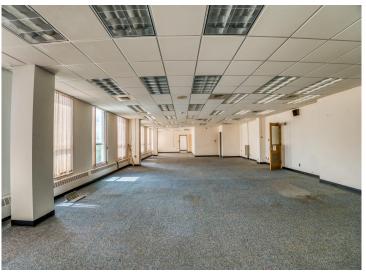

## **Description:**

Attention Investors, Visionaries and Serious Developers! Discover the potential of the historic "Federal Building" in the heart of Bemidji, a vibrant regional hub in northern Minnesota. This city, with a greater area population exceeding 100,000 residents, offers a unique blend of small-town charm and big-city amenities. Situated in Bemidji, a bustling college town with a thriving community, the Federal Building is conveniently located near an airport with daily flights to Minneapolis/St. Paul and some of the fastest internet in the country. The building itself is a testament to timeless elegance, featuring a solid brick and granite exterior. It boasts four above-ground floors, complemented by a lower level that houses offices and mechanicals. This 50,000 Sq Ft, multi-floor structure is handicap accessible and includes an elevator, ensuring ease of access for all. Inside, the tall ceilings and numerous windows create an open and spacious feel, making it an inviting space for many purposes. There are about 28 parking spaces in the lot as well. This handsome building is easily adaptable for a range of uses including a startup company, co-working space, or consider a transformation into a modern business hub. With its prime location and robust infrastructure, the Federal Building is poised to become a cornerstone of Bemidji's future. Exceptional opportunity to invest in a property with numerous possibilities. Priced to accommodate re-purposing or restore to its original splendor. Must see to appreciate. Schedule your viewing today.