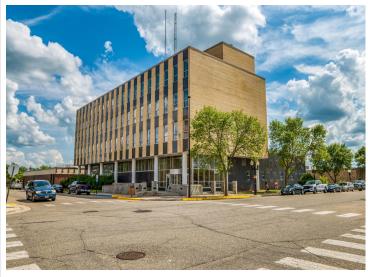

## **Description:**

Attention Investors, Visionaries and Serious Developers! Discover the potential of the historic "Federal Building" in the heart of Bemidji, a vibrant regional hub in northern Minnesota. This city, with a greater area population exceeding 100,000 residents, offers a unique blend of small-town charm and big-city amenities. Situated in Bemidji, a bustling college town with a thriving community, the Federal Building is conveniently located near an airport with daily flights to Minneapolis/St. Paul and some of the fastest internet in the country. The building itself is a testament to timeless elegance, featuring a solid brick and granite exterior. It boasts four above-ground floors, complemented by a lower level that houses offices and mechanicals. This 50,000 Sq Ft, multi-floor structure is handicap accessible and includes an elevator, ensuring ease of access for all. Inside, the tall ceilings and numerous windows create an open and spacious feel, making it an inviting space for many purposes. There are about 28 parking spaces in the lot as well. This handsome building is easily adaptable for a range of uses including a startup company, co-working space, or consider a transformation into a modern business hub. With its prime location and robust infrastructure, the Federal Building is poised to become a cornerstone of Bemidji's future. Exceptional opportunity to invest in a property with numerous possibilities. Priced to accommodate re-purposing or restore to its original splendor. Must see to appreciate. Schedule your viewing today.