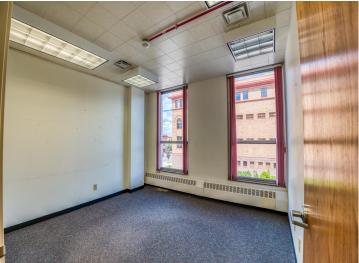

## **Description:**

Attention Investors, Visionaries and Serious Developers! Discover the potential of the historic "Federal Building" in the heart of Bemidji, a vibrant regional hub in northern Minnesota. This city, with a greater area population exceeding 100,000 residents, offers a unique blend of small-town charm and big-city amenities. Situated in Bemidji, a bustling college town with a thriving community, the Federal Building is conveniently located near an airport with daily flights to Minneapolis/St. Paul and some of the fastest internet in the country. The building itself is a testament to timeless elegance, featuring a solid brick and granite exterior. It boasts four above-ground floors, complemented by a lower level that houses offices and mechanicals. This 50,000 Sq Ft, multi-floor structure is handicap accessible and includes an elevator, ensuring ease of access for all. Inside, the tall ceilings and numerous windows create an open and spacious feel, making it an inviting space for many purposes. There are about 28 parking spaces in the lot as well. This handsome building is easily adaptable for a range of uses including a startup company, co-working space, or consider a transformation into a modern business hub. With its prime location and robust infrastructure, the Federal Building is poised to become a cornerstone of Bemidji's future. Exceptional opportunity to invest in a property with numerous possibilities. Priced to accommodate re-purposing or restore to its original splendor. Must see to appreciate. Schedule your viewing today.