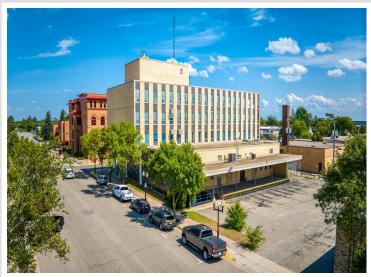

## **Description:**

Attention Investors, Visionaries and Serious Developers! Discover the potential of the historic "Federal Building" in the heart of Bemidji, a vibrant regional hub in northern Minnesota. This city, with a greater area population exceeding 100,000 residents, offers a unique blend of small-town charm and big-city amenities. Situated in Bemidji, a bustling college town with a thriving community, the Federal Building is conveniently located near an airport with daily flights to Minneapolis/St. Paul and some of the fastest internet in the country. The building itself is a testament to timeless elegance, featuring a solid brick and granite exterior. It boasts four above-ground floors, complemented by a lower level that houses offices and mechanicals. This 50,000 Sq Ft, multi-floor structure is handicap accessible and includes an elevator, ensuring ease of access for all. Inside, the tall ceilings and numerous windows create an open and spacious feel, making it an inviting space for many purposes. There are about 28 parking spaces in the lot as well. This handsome building is easily adaptable for a range of uses including a startup company, co-working space, or consider a transformation into a modern business hub. With its prime location and robust infrastructure, the Federal Building is poised to become a cornerstone of Bemidji's future. Exceptional opportunity to invest in a property with numerous possibilities. Priced to accommodate re-purposing or restore to its original splendor. Must see to appreciate. Schedule your viewing today.