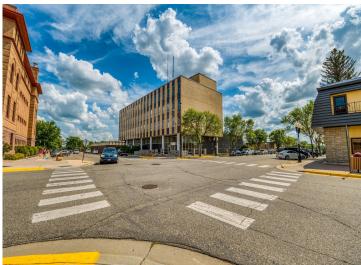

## **Description:**

Attention Investors, Visionaries and Serious Developers! Discover the potential of the historic "Federal Building" in the heart of Bemidji, a vibrant regional hub in northern Minnesota. This city, with a greater area population exceeding 100,000 residents, offers a unique blend of small-town charm and big-city amenities. Situated in Bemidji, a bustling college town with a thriving community, the Federal Building is conveniently located near an airport with daily flights to Minneapolis/St. Paul and some of the fastest internet in the country. The building itself is a testament to timeless elegance, featuring a solid brick and granite exterior. It boasts four above-ground floors, complemented by a lower level that houses offices and mechanicals. This 50,000 Sq Ft, multi-floor structure is handicap accessible and includes an elevator, ensuring ease of access for all. Inside, the tall ceilings and numerous windows create an open and spacious feel, making it an inviting space for many purposes. There are about 28 parking spaces in the lot as well. This handsome building is easily adaptable for a range of uses including a startup company, co-working space, or consider a transformation into a modern business hub. With its prime location and robust infrastructure, the Federal Building is poised to become a cornerstone of Bemidji's future. Exceptional opportunity to invest in a property with numerous possibilities. Priced to accommodate re-purposing or restore to its original splendor. Must see to appreciate. Schedule your viewing today.