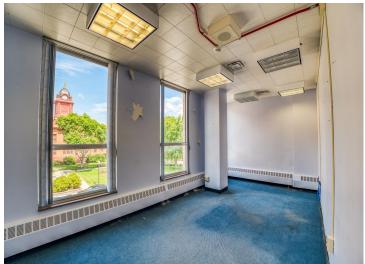

## **Description:**

Attention Investors, Visionaries and Serious Developers! Discover the potential of the historic "Federal Building" in the heart of Bemidji, a vibrant regional hub in northern Minnesota. This city, with a greater area population exceeding 100,000 residents, offers a unique blend of small-town charm and big-city amenities. Situated in Bemidji, a bustling college town with a thriving community, the Federal Building is conveniently located near an airport with daily flights to Minneapolis/St. Paul and some of the fastest internet in the country. The building itself is a testament to timeless elegance, featuring a solid brick and granite exterior. It boasts four above-ground floors, complemented by a lower level that houses offices and mechanicals. This 50,000 Sq Ft, multi-floor structure is handicap accessible and includes an elevator, ensuring ease of access for all. Inside, the tall ceilings and numerous windows create an open and spacious feel, making it an inviting space for many purposes. There are about 28 parking spaces in the lot as well. This handsome building is easily adaptable for a range of uses including a startup company, co-working space, or consider a transformation into a modern business hub. With its prime location and robust infrastructure, the Federal Building is poised to become a cornerstone of Bemidji's future. Exceptional opportunity to invest in a property with numerous possibilities. Priced to accommodate re-purposing or restore to its original splendor. Must see to appreciate. Schedule your viewing today.