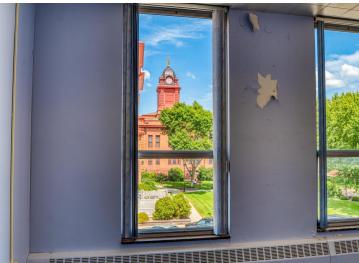

## **Description:**

Attention Investors, Visionaries and Serious Developers! Discover the potential of the historic "Federal Building" in the heart of Bemidji, a vibrant regional hub in northern Minnesota. This city, with a greater area population exceeding 100,000 residents, offers a unique blend of small-town charm and big-city amenities. Situated in Bemidji, a bustling college town with a thriving community, the Federal Building is conveniently located near an airport with daily flights to Minneapolis/St. Paul and some of the fastest internet in the country. The building itself is a testament to timeless elegance, featuring a solid brick and granite exterior. It boasts four above-ground floors, complemented by a lower level that houses offices and mechanicals. This 50,000 Sq Ft, multi-floor structure is handicap accessible and includes an elevator, ensuring ease of access for all. Inside, the tall ceilings and numerous windows create an open and spacious feel, making it an inviting space for many purposes. There are about 28 parking spaces in the lot as well. This handsome building is easily adaptable for a range of uses including a startup company, co-working space, or consider a transformation into a modern business hub. With its prime location and robust infrastructure, the Federal Building is poised to become a cornerstone of Bemidji's future. Exceptional opportunity to invest in a property with numerous possibilities. Priced to accommodate re-purposing or restore to its original splendor. Must see to appreciate. Schedule your viewing today.