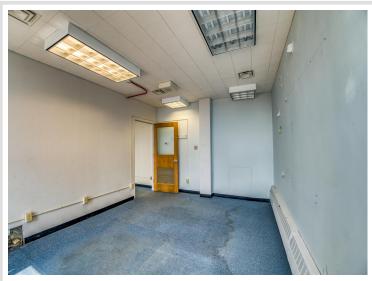

## **Description:**

Attention Investors, Visionaries and Serious Developers! Discover the potential of the historic "Federal Building" in the heart of Bemidji, a vibrant regional hub in northern Minnesota. This city, with a greater area population exceeding 100,000 residents, offers a unique blend of small-town charm and big-city amenities. Situated in Bemidji, a bustling college town with a thriving community, the Federal Building is conveniently located near an airport with daily flights to Minneapolis/St. Paul and some of the fastest internet in the country. The building itself is a testament to timeless elegance, featuring a solid brick and granite exterior. It boasts four above-ground floors, complemented by a lower level that houses offices and mechanicals. This 50,000 Sq Ft, multi-floor structure is handicap accessible and includes an elevator, ensuring ease of access for all. Inside, the tall ceilings and numerous windows create an open and spacious feel, making it an inviting space for many purposes. There are about 28 parking spaces in the lot as well. This handsome building is easily adaptable for a range of uses including a startup company, co-working space, or consider a transformation into a modern business hub. With its prime location and robust infrastructure, the Federal Building is poised to become a cornerstone of Bemidji's future. Exceptional opportunity to invest in a property with numerous possibilities. Priced to accommodate re-purposing or restore to its original splendor. Must see to appreciate. Schedule your viewing today.