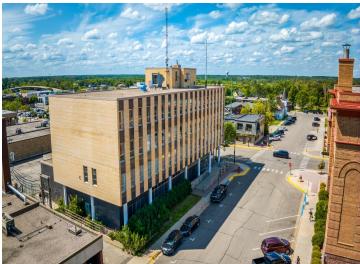

## **Description:**

Attention Investors, Visionaries and Serious Developers! Discover the potential of the historic "Federal Building" in the heart of Bemidji, a vibrant regional hub in northern Minnesota. This city, with a greater area population exceeding 100,000 residents, offers a unique blend of small-town charm and big-city amenities. Situated in Bemidji, a bustling college town with a thriving community, the Federal Building is conveniently located near an airport with daily flights to Minneapolis/St. Paul and some of the fastest internet in the country. The building itself is a testament to timeless elegance, featuring a solid brick and granite exterior. It boasts four above-ground floors, complemented by a lower level that houses offices and mechanicals. This 50,000 Sq Ft, multi-floor structure is handicap accessible and includes an elevator, ensuring ease of access for all. Inside, the tall ceilings and numerous windows create an open and spacious feel, making it an inviting space for many purposes. There are about 28 parking spaces in the lot as well. This handsome building is easily adaptable for a range of uses including a startup company, co-working space, or consider a transformation into a modern business hub. With its prime location and robust infrastructure, the Federal Building is poised to become a cornerstone of Bemidji's future. Exceptional opportunity to invest in a property with numerous possibilities. Priced to accommodate re-purposing or restore to its original splendor. Must see to appreciate. Schedule your viewing today.