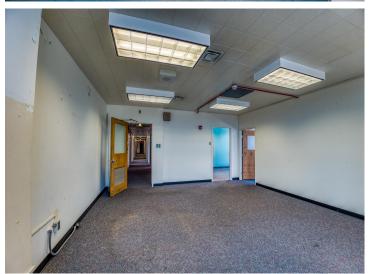

## **Description:**

Attention Investors, Visionaries and Serious Developers! Discover the potential of the historic "Federal Building" in the heart of Bemidji, a vibrant regional hub in northern Minnesota. This city, with a greater area population exceeding 100,000 residents, offers a unique blend of small-town charm and big-city amenities. Situated in Bemidji, a bustling college town with a thriving community, the Federal Building is conveniently located near an airport with daily flights to Minneapolis/St. Paul and some of the fastest internet in the country. The building itself is a testament to timeless elegance, featuring a solid brick and granite exterior. It boasts four above-ground floors, complemented by a lower level that houses offices and mechanicals. This 50,000 Sq Ft, multi-floor structure is handicap accessible and includes an elevator, ensuring ease of access for all. Inside, the tall ceilings and numerous windows create an open and spacious feel, making it an inviting space for many purposes. There are about 28 parking spaces in the lot as well. This handsome building is easily adaptable for a range of uses including a startup company, co-working space, or consider a transformation into a modern business hub. With its prime location and robust infrastructure, the Federal Building is poised to become a cornerstone of Bemidji's future. Exceptional opportunity to invest in a property with numerous possibilities. Priced to accommodate re-purposing or restore to its original splendor. Must see to appreciate. Schedule your viewing today.