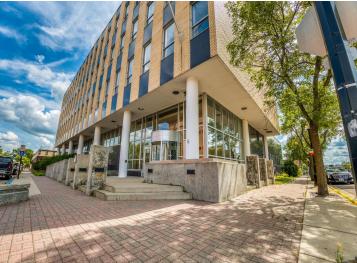

## **Description:**

Attention Investors, Visionaries and Serious Developers! Discover the potential of the historic "Federal Building" in the heart of Bemidji, a vibrant regional hub in northern Minnesota. This city, with a greater area population exceeding 100,000 residents, offers a unique blend of small-town charm and big-city amenities. Situated in Bemidji, a bustling college town with a thriving community, the Federal Building is conveniently located near an airport with daily flights to Minneapolis/St. Paul and some of the fastest internet in the country. The building itself is a testament to timeless elegance, featuring a solid brick and granite exterior. It boasts four above-ground floors, complemented by a lower level that houses offices and mechanicals. This 50,000 Sq Ft, multi-floor structure is handicap accessible and includes an elevator, ensuring ease of access for all. Inside, the tall ceilings and numerous windows create an open and spacious feel, making it an inviting space for many purposes. There are about 28 parking spaces in the lot as well. This handsome building is easily adaptable for a range of uses including a startup company, co-working space, or consider a transformation into a modern business hub. With its prime location and robust infrastructure, the Federal Building is poised to become a cornerstone of Bemidji's future. Exceptional opportunity to invest in a property with numerous possibilities. Priced to accommodate re-purposing or restore to its original splendor. Must see to appreciate. Schedule your viewing today.