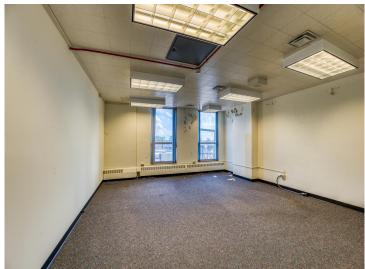

## **Description:**

Attention Investors, Visionaries and Serious Developers! Discover the potential of the historic "Federal Building" in the heart of Bemidji, a vibrant regional hub in northern Minnesota. This city, with a greater area population exceeding 100,000 residents, offers a unique blend of small-town charm and big-city amenities. Situated in Bemidji, a bustling college town with a thriving community, the Federal Building is conveniently located near an airport with daily flights to Minneapolis/St. Paul and some of the fastest internet in the country. The building itself is a testament to timeless elegance, featuring a solid brick and granite exterior. It boasts four above-ground floors, complemented by a lower level that houses offices and mechanicals. This 50,000 Sq Ft, multi-floor structure is handicap accessible and includes an elevator, ensuring ease of access for all. Inside, the tall ceilings and numerous windows create an open and spacious feel, making it an inviting space for many purposes. There are about 28 parking spaces in the lot as well. This handsome building is easily adaptable for a range of uses including a startup company, co-working space, or consider a transformation into a modern business hub. With its prime location and robust infrastructure, the Federal Building is poised to become a cornerstone of Bemidji's future. Exceptional opportunity to invest in a property with numerous possibilities. Priced to accommodate re-purposing or restore to its original splendor. Must see to appreciate. Schedule your viewing today.