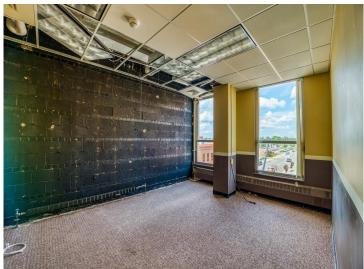

## **Description:**

Attention Investors, Visionaries and Serious Developers! Discover the potential of the historic "Federal Building" in the heart of Bemidji, a vibrant regional hub in northern Minnesota. This city, with a greater area population exceeding 100,000 residents, offers a unique blend of small-town charm and big-city amenities. Situated in Bemidji, a bustling college town with a thriving community, the Federal Building is conveniently located near an airport with daily flights to Minneapolis/St. Paul and some of the fastest internet in the country. The building itself is a testament to timeless elegance, featuring a solid brick and granite exterior. It boasts four above-ground floors, complemented by a lower level that houses offices and mechanicals. This 50,000 Sq Ft, multi-floor structure is handicap accessible and includes an elevator, ensuring ease of access for all. Inside, the tall ceilings and numerous windows create an open and spacious feel, making it an inviting space for many purposes. There are about 28 parking spaces in the lot as well. This handsome building is easily adaptable for a range of uses including a startup company, co-working space, or consider a transformation into a modern business hub. With its prime location and robust infrastructure, the Federal Building is poised to become a cornerstone of Bemidji's future. Exceptional opportunity to invest in a property with numerous possibilities. Priced to accommodate re-purposing or restore to its original splendor. Must see to appreciate. Schedule your viewing today.