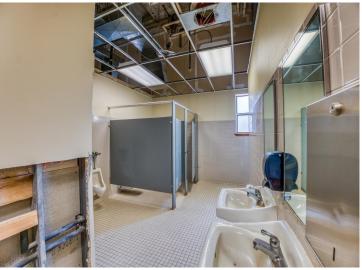

## **Description:**

Attention Investors, Visionaries and Serious Developers! Discover the potential of the historic "Federal Building" in the heart of Bemidji, a vibrant regional hub in northern Minnesota. This city, with a greater area population exceeding 100,000 residents, offers a unique blend of small-town charm and big-city amenities. Situated in Bemidji, a bustling college town with a thriving community, the Federal Building is conveniently located near an airport with daily flights to Minneapolis/St. Paul and some of the fastest internet in the country. The building itself is a testament to timeless elegance, featuring a solid brick and granite exterior. It boasts four above-ground floors, complemented by a lower level that houses offices and mechanicals. This 50,000 Sq Ft, multi-floor structure is handicap accessible and includes an elevator, ensuring ease of access for all. Inside, the tall ceilings and numerous windows create an open and spacious feel, making it an inviting space for many purposes. There are about 28 parking spaces in the lot as well. This handsome building is easily adaptable for a range of uses including a startup company, co-working space, or consider a transformation into a modern business hub. With its prime location and robust infrastructure, the Federal Building is poised to become a cornerstone of Bemidji's future. Exceptional opportunity to invest in a property with numerous possibilities. Priced to accommodate re-purposing or restore to its original splendor. Must see to appreciate. Schedule your viewing today.