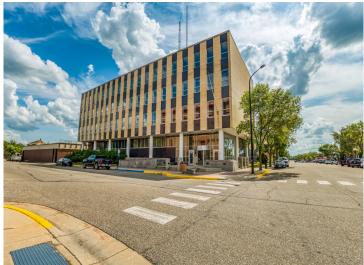

## **Description:**

Attention Investors, Visionaries and Serious Developers! Discover the potential of the historic "Federal Building" in the heart of Bemidji, a vibrant regional hub in northern Minnesota. This city, with a greater area population exceeding 100,000 residents, offers a unique blend of small-town charm and big-city amenities. Situated in Bemidji, a bustling college town with a thriving community, the Federal Building is conveniently located near an airport with daily flights to Minneapolis/St. Paul and some of the fastest internet in the country. The building itself is a testament to timeless elegance, featuring a solid brick and granite exterior. It boasts four above-ground floors, complemented by a lower level that houses offices and mechanicals. This 50,000 Sq Ft, multi-floor structure is handicap accessible and includes an elevator, ensuring ease of access for all. Inside, the tall ceilings and numerous windows create an open and spacious feel, making it an inviting space for many purposes. There are about 28 parking spaces in the lot as well. This handsome building is easily adaptable for a range of uses including a startup company, co-working space, or consider a transformation into a modern business hub. With its prime location and robust infrastructure, the Federal Building is poised to become a cornerstone of Bemidji's future. Exceptional opportunity to invest in a property with numerous possibilities. Priced to accommodate re-purposing or restore to its original splendor. Must see to appreciate. Schedule your viewing today.