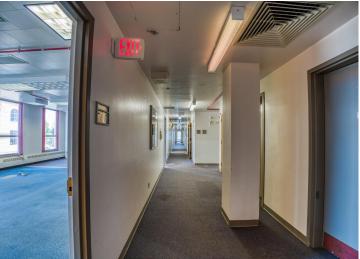

## **Description:**

Attention Investors, Visionaries and Serious Developers! Discover the potential of the historic "Federal Building" in the heart of Bemidji, a vibrant regional hub in northern Minnesota. This city, with a greater area population exceeding 100,000 residents, offers a unique blend of small-town charm and big-city amenities. Situated in Bemidji, a bustling college town with a thriving community, the Federal Building is conveniently located near an airport with daily flights to Minneapolis/St. Paul and some of the fastest internet in the country. The building itself is a testament to timeless elegance, featuring a solid brick and granite exterior. It boasts four above-ground floors, complemented by a lower level that houses offices and mechanicals. This 50,000 Sq Ft, multi-floor structure is handicap accessible and includes an elevator, ensuring ease of access for all. Inside, the tall ceilings and numerous windows create an open and spacious feel, making it an inviting space for many purposes. There are about 28 parking spaces in the lot as well. This handsome building is easily adaptable for a range of uses including a startup company, co-working space, or consider a transformation into a modern business hub. With its prime location and robust infrastructure, the Federal Building is poised to become a cornerstone of Bemidji's future. Exceptional opportunity to invest in a property with numerous possibilities. Priced to accommodate re-purposing or restore to its original splendor. Must see to appreciate. Schedule your viewing today.