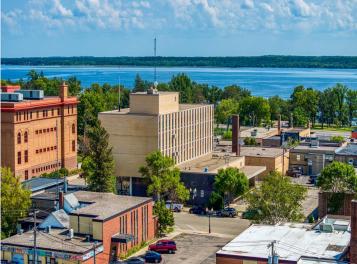

## **Description:**

Attention Investors, Visionaries and Serious Developers! Discover the potential of the historic "Federal Building" in the heart of Bemidji, a vibrant regional hub in northern Minnesota. This city, with a greater area population exceeding 100,000 residents, offers a unique blend of small-town charm and big-city amenities. Situated in Bemidji, a bustling college town with a thriving community, the Federal Building is conveniently located near an airport with daily flights to Minneapolis/St. Paul and some of the fastest internet in the country. The building itself is a testament to timeless elegance, featuring a solid brick and granite exterior. It boasts four above-ground floors, complemented by a lower level that houses offices and mechanicals. This 50,000 Sq Ft, multi-floor structure is handicap accessible and includes an elevator, ensuring ease of access for all. Inside, the tall ceilings and numerous windows create an open and spacious feel, making it an inviting space for many purposes. There are about 28 parking spaces in the lot as well. This handsome building is easily adaptable for a range of uses including a startup company, co-working space, or consider a transformation into a modern business hub. With its prime location and robust infrastructure, the Federal Building is poised to become a cornerstone of Bemidji's future. Exceptional opportunity to invest in a property with numerous possibilities. Priced to accommodate re-purposing or restore to its original splendor. Must see to appreciate. Schedule your viewing today.