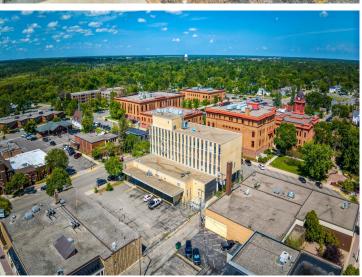

## **Description:**

Attention Investors, Visionaries and Serious Developers! Discover the potential of the historic "Federal Building" in the heart of Bemidji, a vibrant regional hub in northern Minnesota. This city, with a greater area population exceeding 100,000 residents, offers a unique blend of small-town charm and big-city amenities. Situated in Bemidji, a bustling college town with a thriving community, the Federal Building is conveniently located near an airport with daily flights to Minneapolis/St. Paul and some of the fastest internet in the country. The building itself is a testament to timeless elegance, featuring a solid brick and granite exterior. It boasts four above-ground floors, complemented by a lower level that houses offices and mechanicals. This 50,000 Sq Ft, multi-floor structure is handicap accessible and includes an elevator, ensuring ease of access for all. Inside, the tall ceilings and numerous windows create an open and spacious feel, making it an inviting space for many purposes. There are about 28 parking spaces in the lot as well. This handsome building is easily adaptable for a range of uses including a startup company, co-working space, or consider a transformation into a modern business hub. With its prime location and robust infrastructure, the Federal Building is poised to become a cornerstone of Bemidji's future. Exceptional opportunity to invest in a property with numerous possibilities. Priced to accommodate re-purposing or restore to its original splendor. Must see to appreciate. Schedule your viewing today.