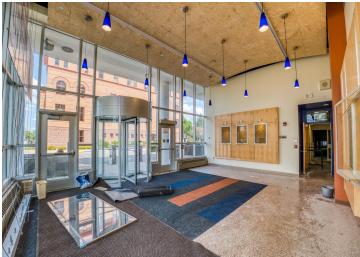

## **Description:**

Attention Investors, Visionaries and Serious Developers! Discover the potential of the historic "Federal Building" in the heart of Bemidji, a vibrant regional hub in northern Minnesota. This city, with a greater area population exceeding 100,000 residents, offers a unique blend of small-town charm and big-city amenities. Situated in Bemidji, a bustling college town with a thriving community, the Federal Building is conveniently located near an airport with daily flights to Minneapolis/St. Paul and some of the fastest internet in the country. The building itself is a testament to timeless elegance, featuring a solid brick and granite exterior. It boasts four above-ground floors, complemented by a lower level that houses offices and mechanicals. This 50,000 Sq Ft, multi-floor structure is handicap accessible and includes an elevator, ensuring ease of access for all. Inside, the tall ceilings and numerous windows create an open and spacious feel, making it an inviting space for many purposes. There are about 28 parking spaces in the lot as well. This handsome building is easily adaptable for a range of uses including a startup company, co-working space, or consider a transformation into a modern business hub. With its prime location and robust infrastructure, the Federal Building is poised to become a cornerstone of Bemidji's future. Exceptional opportunity to invest in a property with numerous possibilities. Priced to accommodate re-purposing or restore to its original splendor. Must see to appreciate. Schedule your viewing today.