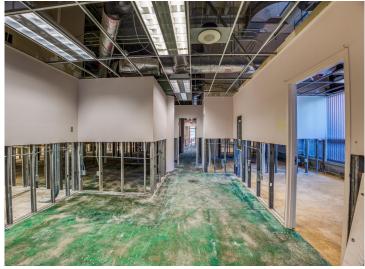

## **Description:**

Attention Investors, Visionaries and Serious Developers! Discover the potential of the historic "Federal Building" in the heart of Bemidji, a vibrant regional hub in northern Minnesota. This city, with a greater area population exceeding 100,000 residents, offers a unique blend of small-town charm and big-city amenities. Situated in Bemidji, a bustling college town with a thriving community, the Federal Building is conveniently located near an airport with daily flights to Minneapolis/St. Paul and some of the fastest internet in the country. The building itself is a testament to timeless elegance, featuring a solid brick and granite exterior. It boasts four above-ground floors, complemented by a lower level that houses offices and mechanicals. This 50,000 Sq Ft, multi-floor structure is handicap accessible and includes an elevator, ensuring ease of access for all. Inside, the tall ceilings and numerous windows create an open and spacious feel, making it an inviting space for many purposes. There are about 28 parking spaces in the lot as well. This handsome building is easily adaptable for a range of uses including a startup company, co-working space, or consider a transformation into a modern business hub. With its prime location and robust infrastructure, the Federal Building is poised to become a cornerstone of Bemidji's future. Exceptional opportunity to invest in a property with numerous possibilities. Priced to accommodate re-purposing or restore to its original splendor. Must see to appreciate. Schedule your viewing today.