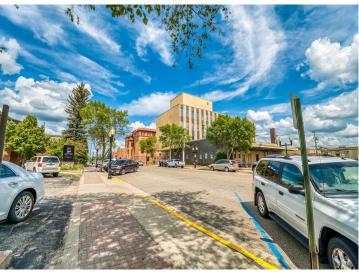

## **Description:**

Attention Investors, Visionaries and Serious Developers! Discover the potential of the historic "Federal Building" in the heart of Bemidji, a vibrant regional hub in northern Minnesota. This city, with a greater area population exceeding 100,000 residents, offers a unique blend of small-town charm and big-city amenities. Situated in Bemidji, a bustling college town with a thriving community, the Federal Building is conveniently located near an airport with daily flights to Minneapolis/St. Paul and some of the fastest internet in the country. The building itself is a testament to timeless elegance, featuring a solid brick and granite exterior. It boasts four above-ground floors, complemented by a lower level that houses offices and mechanicals. This 50,000 Sq Ft, multi-floor structure is handicap accessible and includes an elevator, ensuring ease of access for all. Inside, the tall ceilings and numerous windows create an open and spacious feel, making it an inviting space for many purposes. There are about 28 parking spaces in the lot as well. This handsome building is easily adaptable for a range of uses including a startup company, co-working space, or consider a transformation into a modern business hub. With its prime location and robust infrastructure, the Federal Building is poised to become a cornerstone of Bemidji's future. Exceptional opportunity to invest in a property with numerous possibilities. Priced to accommodate re-purposing or restore to its original splendor. Must see to appreciate. Schedule your viewing today.