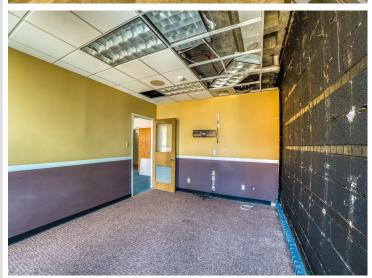

## **Description:**

Attention Investors, Visionaries and Serious Developers! Discover the potential of the historic "Federal Building" in the heart of Bemidji, a vibrant regional hub in northern Minnesota. This city, with a greater area population exceeding 100,000 residents, offers a unique blend of small-town charm and big-city amenities. Situated in Bemidji, a bustling college town with a thriving community, the Federal Building is conveniently located near an airport with daily flights to Minneapolis/St. Paul and some of the fastest internet in the country. The building itself is a testament to timeless elegance, featuring a solid brick and granite exterior. It boasts four above-ground floors, complemented by a lower level that houses offices and mechanicals. This 50,000 Sq Ft, multi-floor structure is handicap accessible and includes an elevator, ensuring ease of access for all. Inside, the tall ceilings and numerous windows create an open and spacious feel, making it an inviting space for many purposes. There are about 28 parking spaces in the lot as well. This handsome building is easily adaptable for a range of uses including a startup company, co-working space, or consider a transformation into a modern business hub. With its prime location and robust infrastructure, the Federal Building is poised to become a cornerstone of Bemidji's future. Exceptional opportunity to invest in a property with numerous possibilities. Priced to accommodate re-purposing or restore to its original splendor. Must see to appreciate. Schedule your viewing today.