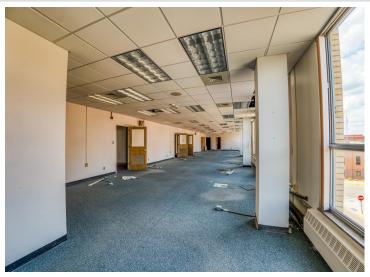

## **Description:**

Attention Investors, Visionaries and Serious Developers! Discover the potential of the historic "Federal Building" in the heart of Bemidji, a vibrant regional hub in northern Minnesota. This city, with a greater area population exceeding 100,000 residents, offers a unique blend of small-town charm and big-city amenities. Situated in Bemidji, a bustling college town with a thriving community, the Federal Building is conveniently located near an airport with daily flights to Minneapolis/St. Paul and some of the fastest internet in the country. The building itself is a testament to timeless elegance, featuring a solid brick and granite exterior. It boasts four above-ground floors, complemented by a lower level that houses offices and mechanicals. This 50,000 Sq Ft, multi-floor structure is handicap accessible and includes an elevator, ensuring ease of access for all. Inside, the tall ceilings and numerous windows create an open and spacious feel, making it an inviting space for many purposes. There are about 28 parking spaces in the lot as well. This handsome building is easily adaptable for a range of uses including a startup company, co-working space, or consider a transformation into a modern business hub. With its prime location and robust infrastructure, the Federal Building is poised to become a cornerstone of Bemidji's future. Exceptional opportunity to invest in a property with numerous possibilities. Priced to accommodate re-purposing or restore to its original splendor. Must see to appreciate. Schedule your viewing today.