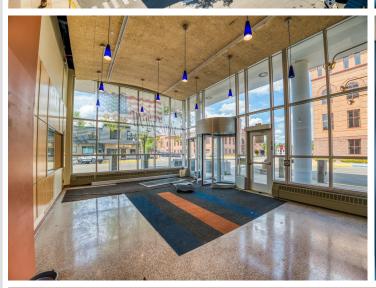

## **Description:**

Attention Investors, Visionaries and Serious Developers! Discover the potential of the historic "Federal Building" in the heart of Bemidji, a vibrant regional hub in northern Minnesota. This city, with a greater area population exceeding 100,000 residents, offers a unique blend of small-town charm and big-city amenities. Situated in Bemidji, a bustling college town with a thriving community, the Federal Building is conveniently located near an airport with daily flights to Minneapolis/St. Paul and some of the fastest internet in the country. The building itself is a testament to timeless elegance, featuring a solid brick and granite exterior. It boasts four above-ground floors, complemented by a lower level that houses offices and mechanicals. This 50,000 Sq Ft, multi-floor structure is handicap accessible and includes an elevator, ensuring ease of access for all. Inside, the tall ceilings and numerous windows create an open and spacious feel, making it an inviting space for many purposes. There are about 28 parking spaces in the lot as well. This handsome building is easily adaptable for a range of uses including a startup company, co-working space, or consider a transformation into a modern business hub. With its prime location and robust infrastructure, the Federal Building is poised to become a cornerstone of Bemidji's future. Exceptional opportunity to invest in a property with numerous possibilities. Priced to accommodate re-purposing or restore to its original splendor. Must see to appreciate. Schedule your viewing today.