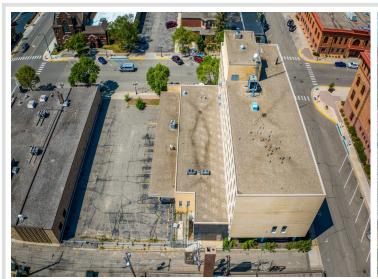

## **Description:**

Attention Investors, Visionaries and Serious Developers! Discover the potential of the historic "Federal Building" in the heart of Bemidji, a vibrant regional hub in northern Minnesota. This city, with a greater area population exceeding 100,000 residents, offers a unique blend of small-town charm and big-city amenities. Situated in Bemidji, a bustling college town with a thriving community, the Federal Building is conveniently located near an airport with daily flights to Minneapolis/St. Paul and some of the fastest internet in the country. The building itself is a testament to timeless elegance, featuring a solid brick and granite exterior. It boasts four above-ground floors, complemented by a lower level that houses offices and mechanicals. This 50,000 Sq Ft, multi-floor structure is handicap accessible and includes an elevator, ensuring ease of access for all. Inside, the tall ceilings and numerous windows create an open and spacious feel, making it an inviting space for many purposes. There are about 28 parking spaces in the lot as well. This handsome building is easily adaptable for a range of uses including a startup company, co-working space, or consider a transformation into a modern business hub. With its prime location and robust infrastructure, the Federal Building is poised to become a cornerstone of Bemidji's future. Exceptional opportunity to invest in a property with numerous possibilities. Priced to accommodate re-purposing or restore to its original splendor. Must see to appreciate. Schedule your viewing today.