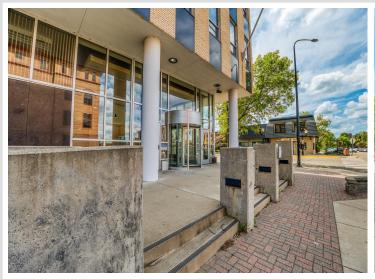

## **Description:**

Attention Investors, Visionaries and Serious Developers! Discover the potential of the historic "Federal Building" in the heart of Bemidji, a vibrant regional hub in northern Minnesota. This city, with a greater area population exceeding 100,000 residents, offers a unique blend of small-town charm and big-city amenities. Situated in Bemidji, a bustling college town with a thriving community, the Federal Building is conveniently located near an airport with daily flights to Minneapolis/St. Paul and some of the fastest internet in the country. The building itself is a testament to timeless elegance, featuring a solid brick and granite exterior. It boasts four above-ground floors, complemented by a lower level that houses offices and mechanicals. This 50,000 Sq Ft, multi-floor structure is handicap accessible and includes an elevator, ensuring ease of access for all. Inside, the tall ceilings and numerous windows create an open and spacious feel, making it an inviting space for many purposes. There are about 28 parking spaces in the lot as well. This handsome building is easily adaptable for a range of uses including a startup company, co-working space, or consider a transformation into a modern business hub. With its prime location and robust infrastructure, the Federal Building is poised to become a cornerstone of Bemidji's future. Exceptional opportunity to invest in a property with numerous possibilities. Priced to accommodate re-purposing or restore to its original splendor. Must see to appreciate. Schedule your viewing today.