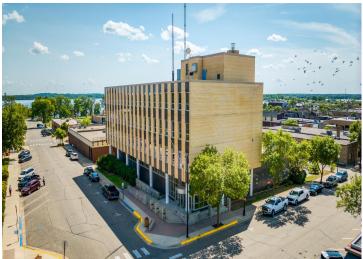

## **Description:**

Attention Investors, Visionaries and Serious Developers! Discover the potential of the historic "Federal Building" in the heart of Bemidji, a vibrant regional hub in northern Minnesota. This city, with a greater area population exceeding 100,000 residents, offers a unique blend of small-town charm and big-city amenities. Situated in Bemidji, a bustling college town with a thriving community, the Federal Building is conveniently located near an airport with daily flights to Minneapolis/St. Paul and some of the fastest internet in the country. The building itself is a testament to timeless elegance, featuring a solid brick and granite exterior. It boasts four above-ground floors, complemented by a lower level that houses offices and mechanicals. This 50,000 Sq Ft, multi-floor structure is handicap accessible and includes an elevator, ensuring ease of access for all. Inside, the tall ceilings and numerous windows create an open and spacious feel, making it an inviting space for many purposes. There are about 28 parking spaces in the lot as well. This handsome building is easily adaptable for a range of uses including a startup company, co-working space, or consider a transformation into a modern business hub. With its prime location and robust infrastructure, the Federal Building is poised to become a cornerstone of Bemidji's future. Exceptional opportunity to invest in a property with numerous possibilities. Priced to accommodate re-purposing or restore to its original splendor. Must see to appreciate. Schedule your viewing today.