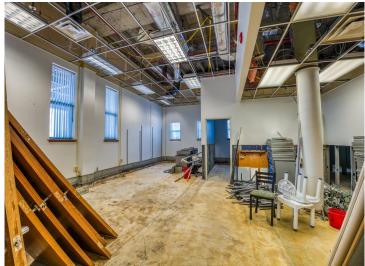

## **Description:**

Attention Investors, Visionaries and Serious Developers! Discover the potential of the historic "Federal Building" in the heart of Bemidji, a vibrant regional hub in northern Minnesota. This city, with a greater area population exceeding 100,000 residents, offers a unique blend of small-town charm and big-city amenities. Situated in Bemidji, a bustling college town with a thriving community, the Federal Building is conveniently located near an airport with daily flights to Minneapolis/St. Paul and some of the fastest internet in the country. The building itself is a testament to timeless elegance, featuring a solid brick and granite exterior. It boasts four above-ground floors, complemented by a lower level that houses offices and mechanicals. This 50,000 Sq Ft, multi-floor structure is handicap accessible and includes an elevator, ensuring ease of access for all. Inside, the tall ceilings and numerous windows create an open and spacious feel, making it an inviting space for many purposes. There are about 28 parking spaces in the lot as well. This handsome building is easily adaptable for a range of uses including a startup company, co-working space, or consider a transformation into a modern business hub. With its prime location and robust infrastructure, the Federal Building is poised to become a cornerstone of Bemidji's future. Exceptional opportunity to invest in a property with numerous possibilities. Priced to accommodate re-purposing or restore to its original splendor. Must see to appreciate. Schedule your viewing today.