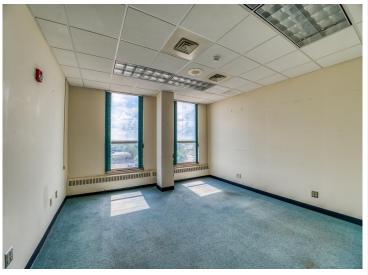

## **Description:**

Attention Investors, Visionaries and Serious Developers! Discover the potential of the historic "Federal Building" in the heart of Bemidji, a vibrant regional hub in northern Minnesota. This city, with a greater area population exceeding 100,000 residents, offers a unique blend of small-town charm and big-city amenities. Situated in Bemidji, a bustling college town with a thriving community, the Federal Building is conveniently located near an airport with daily flights to Minneapolis/St. Paul and some of the fastest internet in the country. The building itself is a testament to timeless elegance, featuring a solid brick and granite exterior. It boasts four above-ground floors, complemented by a lower level that houses offices and mechanicals. This 50,000 Sq Ft, multi-floor structure is handicap accessible and includes an elevator, ensuring ease of access for all. Inside, the tall ceilings and numerous windows create an open and spacious feel, making it an inviting space for many purposes. There are about 28 parking spaces in the lot as well. This handsome building is easily adaptable for a range of uses including a startup company, co-working space, or consider a transformation into a modern business hub. With its prime location and robust infrastructure, the Federal Building is poised to become a cornerstone of Bemidji's future. Exceptional opportunity to invest in a property with numerous possibilities. Priced to accommodate re-purposing or restore to its original splendor. Must see to appreciate. Schedule your viewing today.