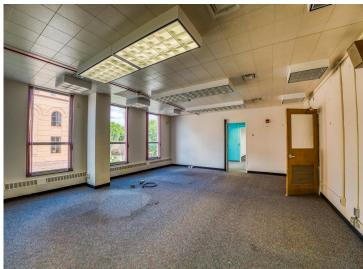

## **Description:**

Attention Investors, Visionaries and Serious Developers! Discover the potential of the historic "Federal Building" in the heart of Bemidji, a vibrant regional hub in northern Minnesota. This city, with a greater area population exceeding 100,000 residents, offers a unique blend of small-town charm and big-city amenities. Situated in Bemidji, a bustling college town with a thriving community, the Federal Building is conveniently located near an airport with daily flights to Minneapolis/St. Paul and some of the fastest internet in the country. The building itself is a testament to timeless elegance, featuring a solid brick and granite exterior. It boasts four above-ground floors, complemented by a lower level that houses offices and mechanicals. This 50,000 Sq Ft, multi-floor structure is handicap accessible and includes an elevator, ensuring ease of access for all. Inside, the tall ceilings and numerous windows create an open and spacious feel, making it an inviting space for many purposes. There are about 28 parking spaces in the lot as well. This handsome building is easily adaptable for a range of uses including a startup company, co-working space, or consider a transformation into a modern business hub. With its prime location and robust infrastructure, the Federal Building is poised to become a cornerstone of Bemidji's future. Exceptional opportunity to invest in a property with numerous possibilities. Priced to accommodate re-purposing or restore to its original splendor. Must see to appreciate. Schedule your viewing today.