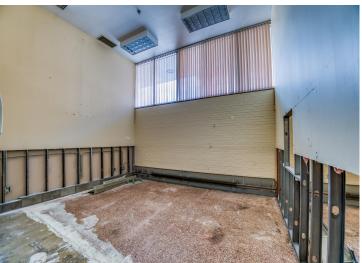

## **Description:**

Attention Investors, Visionaries and Serious Developers! Discover the potential of the historic "Federal Building" in the heart of Bemidji, a vibrant regional hub in northern Minnesota. This city, with a greater area population exceeding 100,000 residents, offers a unique blend of small-town charm and big-city amenities. Situated in Bemidji, a bustling college town with a thriving community, the Federal Building is conveniently located near an airport with daily flights to Minneapolis/St. Paul and some of the fastest internet in the country. The building itself is a testament to timeless elegance, featuring a solid brick and granite exterior. It boasts four above-ground floors, complemented by a lower level that houses offices and mechanicals. This 50,000 Sq Ft, multi-floor structure is handicap accessible and includes an elevator, ensuring ease of access for all. Inside, the tall ceilings and numerous windows create an open and spacious feel, making it an inviting space for many purposes. There are about 28 parking spaces in the lot as well. This handsome building is easily adaptable for a range of uses including a startup company, co-working space, or consider a transformation into a modern business hub. With its prime location and robust infrastructure, the Federal Building is poised to become a cornerstone of Bemidji's future. Exceptional opportunity to invest in a property with numerous possibilities. Priced to accommodate re-purposing or restore to its original splendor. Must see to appreciate. Schedule your viewing today.