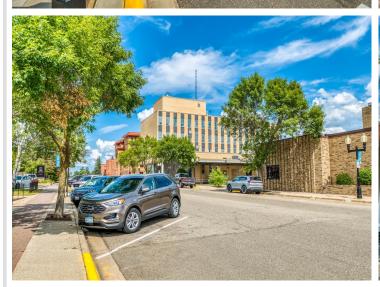

## **Description:**

Attention Investors, Visionaries and Serious Developers! Discover the potential of the historic "Federal Building" in the heart of Bemidji, a vibrant regional hub in northern Minnesota. This city, with a greater area population exceeding 100,000 residents, offers a unique blend of small-town charm and big-city amenities. Situated in Bemidji, a bustling college town with a thriving community, the Federal Building is conveniently located near an airport with daily flights to Minneapolis/St. Paul and some of the fastest internet in the country. The building itself is a testament to timeless elegance, featuring a solid brick and granite exterior. It boasts four above-ground floors, complemented by a lower level that houses offices and mechanicals. This 50,000 Sq Ft, multi-floor structure is handicap accessible and includes an elevator, ensuring ease of access for all. Inside, the tall ceilings and numerous windows create an open and spacious feel, making it an inviting space for many purposes. There are about 28 parking spaces in the lot as well. This handsome building is easily adaptable for a range of uses including a startup company, co-working space, or consider a transformation into a modern business hub. With its prime location and robust infrastructure, the Federal Building is poised to become a cornerstone of Bemidji's future. Exceptional opportunity to invest in a property with numerous possibilities. Priced to accommodate re-purposing or restore to its original splendor. Must see to appreciate. Schedule your viewing today.