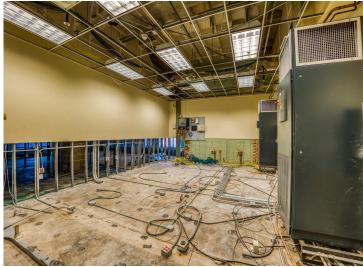

## **Description:**

Attention Investors, Visionaries and Serious Developers! Discover the potential of the historic "Federal Building" in the heart of Bemidji, a vibrant regional hub in northern Minnesota. This city, with a greater area population exceeding 100,000 residents, offers a unique blend of small-town charm and big-city amenities. Situated in Bemidji, a bustling college town with a thriving community, the Federal Building is conveniently located near an airport with daily flights to Minneapolis/St. Paul and some of the fastest internet in the country. The building itself is a testament to timeless elegance, featuring a solid brick and granite exterior. It boasts four above-ground floors, complemented by a lower level that houses offices and mechanicals. This 50,000 Sq Ft, multi-floor structure is handicap accessible and includes an elevator, ensuring ease of access for all. Inside, the tall ceilings and numerous windows create an open and spacious feel, making it an inviting space for many purposes. There are about 28 parking spaces in the lot as well. This handsome building is easily adaptable for a range of uses including a startup company, co-working space, or consider a transformation into a modern business hub. With its prime location and robust infrastructure, the Federal Building is poised to become a cornerstone of Bemidji's future. Exceptional opportunity to invest in a property with numerous possibilities. Priced to accommodate re-purposing or restore to its original splendor. Must see to appreciate. Schedule your viewing today.