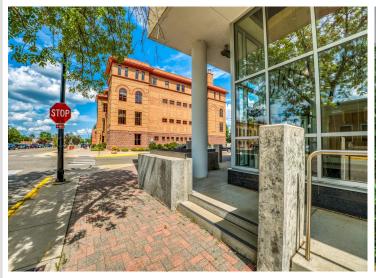

## **Description:**

Attention Investors, Visionaries and Serious Developers! Discover the potential of the historic "Federal Building" in the heart of Bemidji, a vibrant regional hub in northern Minnesota. This city, with a greater area population exceeding 100,000 residents, offers a unique blend of small-town charm and big-city amenities. Situated in Bemidji, a bustling college town with a thriving community, the Federal Building is conveniently located near an airport with daily flights to Minneapolis/St. Paul and some of the fastest internet in the country. The building itself is a testament to timeless elegance, featuring a solid brick and granite exterior. It boasts four above-ground floors, complemented by a lower level that houses offices and mechanicals. This 50,000 Sq Ft, multi-floor structure is handicap accessible and includes an elevator, ensuring ease of access for all. Inside, the tall ceilings and numerous windows create an open and spacious feel, making it an inviting space for many purposes. There are about 28 parking spaces in the lot as well. This handsome building is easily adaptable for a range of uses including a startup company, co-working space, or consider a transformation into a modern business hub. With its prime location and robust infrastructure, the Federal Building is poised to become a cornerstone of Bemidji's future. Exceptional opportunity to invest in a property with numerous possibilities. Priced to accommodate re-purposing or restore to its original splendor. Must see to appreciate. Schedule your viewing today.