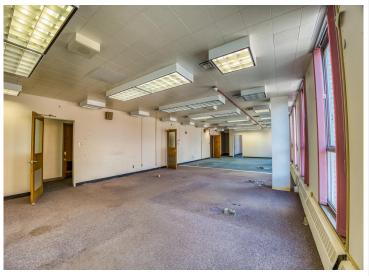

## **Description:**

Attention Investors, Visionaries and Serious Developers! Discover the potential of the historic "Federal Building" in the heart of Bemidji, a vibrant regional hub in northern Minnesota. This city, with a greater area population exceeding 100,000 residents, offers a unique blend of small-town charm and big-city amenities. Situated in Bemidji, a bustling college town with a thriving community, the Federal Building is conveniently located near an airport with daily flights to Minneapolis/St. Paul and some of the fastest internet in the country. The building itself is a testament to timeless elegance, featuring a solid brick and granite exterior. It boasts four above-ground floors, complemented by a lower level that houses offices and mechanicals. This 50,000 Sq Ft, multi-floor structure is handicap accessible and includes an elevator, ensuring ease of access for all. Inside, the tall ceilings and numerous windows create an open and spacious feel, making it an inviting space for many purposes. There are about 28 parking spaces in the lot as well. This handsome building is easily adaptable for a range of uses including a startup company, co-working space, or consider a transformation into a modern business hub. With its prime location and robust infrastructure, the Federal Building is poised to become a cornerstone of Bemidji's future. Exceptional opportunity to invest in a property with numerous possibilities. Priced to accommodate re-purposing or restore to its original splendor. Must see to appreciate. Schedule your viewing today.