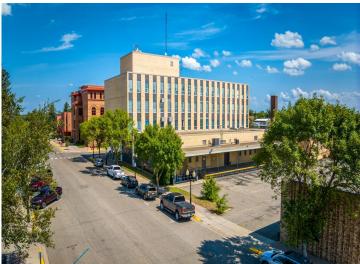

## **Description:**

Attention Investors, Visionaries and Serious Developers! Discover the potential of the historic "Federal Building" in the heart of Bemidji, a vibrant regional hub in northern Minnesota. This city, with a greater area population exceeding 100,000 residents, offers a unique blend of small-town charm and big-city amenities. Situated in Bemidji, a bustling college town with a thriving community, the Federal Building is conveniently located near an airport with daily flights to Minneapolis/St. Paul and some of the fastest internet in the country. The building itself is a testament to timeless elegance, featuring a solid brick and granite exterior. It boasts four above-ground floors, complemented by a lower level that houses offices and mechanicals. This 50,000 Sq Ft, multi-floor structure is handicap accessible and includes an elevator, ensuring ease of access for all. Inside, the tall ceilings and numerous windows create an open and spacious feel, making it an inviting space for many purposes. There are about 28 parking spaces in the lot as well. This handsome building is easily adaptable for a range of uses including a startup company, co-working space, or consider a transformation into a modern business hub. With its prime location and robust infrastructure, the Federal Building is poised to become a cornerstone of Bemidji's future. Exceptional opportunity to invest in a property with numerous possibilities. Priced to accommodate re-purposing or restore to its original splendor. Must see to appreciate. Schedule your viewing today.