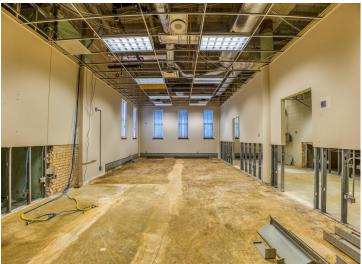

## **Description:**

Attention Investors, Visionaries and Serious Developers! Discover the potential of the historic "Federal Building" in the heart of Bemidji, a vibrant regional hub in northern Minnesota. This city, with a greater area population exceeding 100,000 residents, offers a unique blend of small-town charm and big-city amenities. Situated in Bemidji, a bustling college town with a thriving community, the Federal Building is conveniently located near an airport with daily flights to Minneapolis/St. Paul and some of the fastest internet in the country. The building itself is a testament to timeless elegance, featuring a solid brick and granite exterior. It boasts four above-ground floors, complemented by a lower level that houses offices and mechanicals. This 50,000 Sq Ft, multi-floor structure is handicap accessible and includes an elevator, ensuring ease of access for all. Inside, the tall ceilings and numerous windows create an open and spacious feel, making it an inviting space for many purposes. There are about 28 parking spaces in the lot as well. This handsome building is easily adaptable for a range of uses including a startup company, co-working space, or consider a transformation into a modern business hub. With its prime location and robust infrastructure, the Federal Building is poised to become a cornerstone of Bemidji's future. Exceptional opportunity to invest in a property with numerous possibilities. Priced to accommodate re-purposing or restore to its original splendor. Must see to appreciate. Schedule your viewing today.