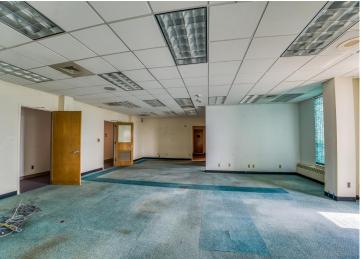

## **Description:**

Attention Investors, Visionaries and Serious Developers! Discover the potential of the historic "Federal Building" in the heart of Bemidji, a vibrant regional hub in northern Minnesota. This city, with a greater area population exceeding 100,000 residents, offers a unique blend of small-town charm and big-city amenities. Situated in Bemidji, a bustling college town with a thriving community, the Federal Building is conveniently located near an airport with daily flights to Minneapolis/St. Paul and some of the fastest internet in the country. The building itself is a testament to timeless elegance, featuring a solid brick and granite exterior. It boasts four above-ground floors, complemented by a lower level that houses offices and mechanicals. This 50,000 Sq Ft, multi-floor structure is handicap accessible and includes an elevator, ensuring ease of access for all. Inside, the tall ceilings and numerous windows create an open and spacious feel, making it an inviting space for many purposes. There are about 28 parking spaces in the lot as well. This handsome building is easily adaptable for a range of uses including a startup company, co-working space, or consider a transformation into a modern business hub. With its prime location and robust infrastructure, the Federal Building is poised to become a cornerstone of Bemidji's future. Exceptional opportunity to invest in a property with numerous possibilities. Priced to accommodate re-purposing or restore to its original splendor. Must see to appreciate. Schedule your viewing today.