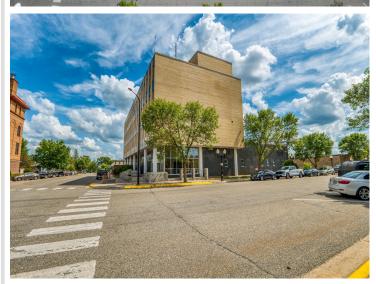

## **Description:**

Attention Investors, Visionaries and Serious Developers! Discover the potential of the historic "Federal Building" in the heart of Bemidji, a vibrant regional hub in northern Minnesota. This city, with a greater area population exceeding 100,000 residents, offers a unique blend of small-town charm and big-city amenities. Situated in Bemidji, a bustling college town with a thriving community, the Federal Building is conveniently located near an airport with daily flights to Minneapolis/St. Paul and some of the fastest internet in the country. The building itself is a testament to timeless elegance, featuring a solid brick and granite exterior. It boasts four above-ground floors, complemented by a lower level that houses offices and mechanicals. This 50,000 Sq Ft, multi-floor structure is handicap accessible and includes an elevator, ensuring ease of access for all. Inside, the tall ceilings and numerous windows create an open and spacious feel, making it an inviting space for many purposes. There are about 28 parking spaces in the lot as well. This handsome building is easily adaptable for a range of uses including a startup company, co-working space, or consider a transformation into a modern business hub. With its prime location and robust infrastructure, the Federal Building is poised to become a cornerstone of Bemidji's future. Exceptional opportunity to invest in a property with numerous possibilities. Priced to accommodate re-purposing or restore to its original splendor. Must see to appreciate. Schedule your viewing today.