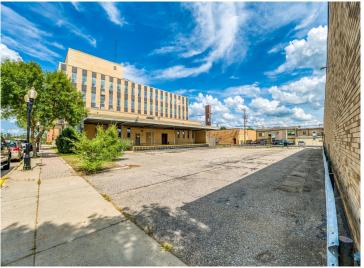

## **Description:**

Attention Investors, Visionaries and Serious Developers! Discover the potential of the historic "Federal Building" in the heart of Bemidji, a vibrant regional hub in northern Minnesota. This city, with a greater area population exceeding 100,000 residents, offers a unique blend of small-town charm and big-city amenities. Situated in Bemidji, a bustling college town with a thriving community, the Federal Building is conveniently located near an airport with daily flights to Minneapolis/St. Paul and some of the fastest internet in the country. The building itself is a testament to timeless elegance, featuring a solid brick and granite exterior. It boasts four above-ground floors, complemented by a lower level that houses offices and mechanicals. This 50,000 Sq Ft, multi-floor structure is handicap accessible and includes an elevator, ensuring ease of access for all. Inside, the tall ceilings and numerous windows create an open and spacious feel, making it an inviting space for many purposes. There are about 28 parking spaces in the lot as well. This handsome building is easily adaptable for a range of uses including a startup company, co-working space, or consider a transformation into a modern business hub. With its prime location and robust infrastructure, the Federal Building is poised to become a cornerstone of Bemidji's future. Exceptional opportunity to invest in a property with numerous possibilities. Priced to accommodate re-purposing or restore to its original splendor. Must see to appreciate. Schedule your viewing today.