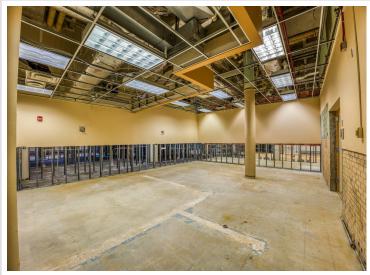

## **Description:**

Attention Investors, Visionaries and Serious Developers! Discover the potential of the historic "Federal Building" in the heart of Bemidji, a vibrant regional hub in northern Minnesota. This city, with a greater area population exceeding 100,000 residents, offers a unique blend of small-town charm and big-city amenities. Situated in Bemidji, a bustling college town with a thriving community, the Federal Building is conveniently located near an airport with daily flights to Minneapolis/St. Paul and some of the fastest internet in the country. The building itself is a testament to timeless elegance, featuring a solid brick and granite exterior. It boasts four above-ground floors, complemented by a lower level that houses offices and mechanicals. This 50,000 Sq Ft, multi-floor structure is handicap accessible and includes an elevator, ensuring ease of access for all. Inside, the tall ceilings and numerous windows create an open and spacious feel, making it an inviting space for many purposes. There are about 28 parking spaces in the lot as well. This handsome building is easily adaptable for a range of uses including a startup company, co-working space, or consider a transformation into a modern business hub. With its prime location and robust infrastructure, the Federal Building is poised to become a cornerstone of Bemidji's future. Exceptional opportunity to invest in a property with numerous possibilities. Priced to accommodate re-purposing or restore to its original splendor. Must see to appreciate. Schedule your viewing today.