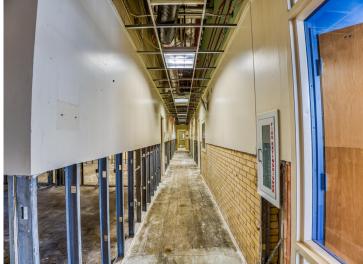

## **Description:**

Attention Investors, Visionaries and Serious Developers! Discover the potential of the historic "Federal Building" in the heart of Bemidji, a vibrant regional hub in northern Minnesota. This city, with a greater area population exceeding 100,000 residents, offers a unique blend of small-town charm and big-city amenities. Situated in Bemidji, a bustling college town with a thriving community, the Federal Building is conveniently located near an airport with daily flights to Minneapolis/St. Paul and some of the fastest internet in the country. The building itself is a testament to timeless elegance, featuring a solid brick and granite exterior. It boasts four above-ground floors, complemented by a lower level that houses offices and mechanicals. This 50,000 Sq Ft, multi-floor structure is handicap accessible and includes an elevator, ensuring ease of access for all. Inside, the tall ceilings and numerous windows create an open and spacious feel, making it an inviting space for many purposes. There are about 28 parking spaces in the lot as well. This handsome building is easily adaptable for a range of uses including a startup company, co-working space, or consider a transformation into a modern business hub. With its prime location and robust infrastructure, the Federal Building is poised to become a cornerstone of Bemidji's future. Exceptional opportunity to invest in a property with numerous possibilities. Priced to accommodate re-purposing or restore to its original splendor. Must see to appreciate. Schedule your viewing today.