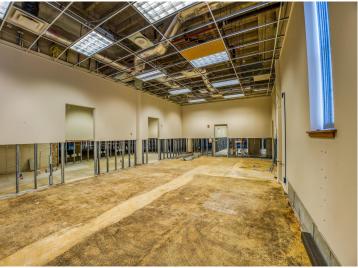

## **Description:**

Attention Investors, Visionaries and Serious Developers! Discover the potential of the historic "Federal Building" in the heart of Bemidji, a vibrant regional hub in northern Minnesota. This city, with a greater area population exceeding 100,000 residents, offers a unique blend of small-town charm and big-city amenities. Situated in Bemidji, a bustling college town with a thriving community, the Federal Building is conveniently located near an airport with daily flights to Minneapolis/St. Paul and some of the fastest internet in the country. The building itself is a testament to timeless elegance, featuring a solid brick and granite exterior. It boasts four above-ground floors, complemented by a lower level that houses offices and mechanicals. This 50,000 Sq Ft, multi-floor structure is handicap accessible and includes an elevator, ensuring ease of access for all. Inside, the tall ceilings and numerous windows create an open and spacious feel, making it an inviting space for many purposes. There are about 28 parking spaces in the lot as well. This handsome building is easily adaptable for a range of uses including a startup company, co-working space, or consider a transformation into a modern business hub. With its prime location and robust infrastructure, the Federal Building is poised to become a cornerstone of Bemidji's future. Exceptional opportunity to invest in a property with numerous possibilities. Priced to accommodate re-purposing or restore to its original splendor. Must see to appreciate. Schedule your viewing today.