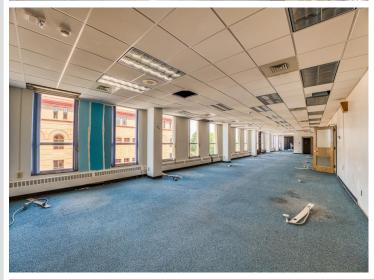

## **Description:**

Attention Investors, Visionaries and Serious Developers! Discover the potential of the historic "Federal Building" in the heart of Bemidji, a vibrant regional hub in northern Minnesota. This city, with a greater area population exceeding 100,000 residents, offers a unique blend of small-town charm and big-city amenities. Situated in Bemidji, a bustling college town with a thriving community, the Federal Building is conveniently located near an airport with daily flights to Minneapolis/St. Paul and some of the fastest internet in the country. The building itself is a testament to timeless elegance, featuring a solid brick and granite exterior. It boasts four above-ground floors, complemented by a lower level that houses offices and mechanicals. This 50,000 Sq Ft, multi-floor structure is handicap accessible and includes an elevator, ensuring ease of access for all. Inside, the tall ceilings and numerous windows create an open and spacious feel, making it an inviting space for many purposes. There are about 28 parking spaces in the lot as well. This handsome building is easily adaptable for a range of uses including a startup company, co-working space, or consider a transformation into a modern business hub. With its prime location and robust infrastructure, the Federal Building is poised to become a cornerstone of Bemidji's future. Exceptional opportunity to invest in a property with numerous possibilities. Priced to accommodate re-purposing or restore to its original splendor. Must see to appreciate. Schedule your viewing today.