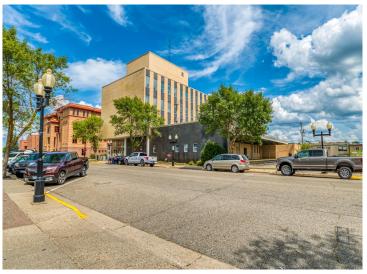

## **Description:**

Attention Investors, Visionaries and Serious Developers! Discover the potential of the historic "Federal Building" in the heart of Bemidji, a vibrant regional hub in northern Minnesota. This city, with a greater area population exceeding 100,000 residents, offers a unique blend of small-town charm and big-city amenities. Situated in Bemidji, a bustling college town with a thriving community, the Federal Building is conveniently located near an airport with daily flights to Minneapolis/St. Paul and some of the fastest internet in the country. The building itself is a testament to timeless elegance, featuring a solid brick and granite exterior. It boasts four above-ground floors, complemented by a lower level that houses offices and mechanicals. This 50,000 Sq Ft, multi-floor structure is handicap accessible and includes an elevator, ensuring ease of access for all. Inside, the tall ceilings and numerous windows create an open and spacious feel, making it an inviting space for many purposes. There are about 28 parking spaces in the lot as well. This handsome building is easily adaptable for a range of uses including a startup company, co-working space, or consider a transformation into a modern business hub. With its prime location and robust infrastructure, the Federal Building is poised to become a cornerstone of Bemidji's future. Exceptional opportunity to invest in a property with numerous possibilities. Priced to accommodate re-purposing or restore to its original splendor. Must see to appreciate. Schedule your viewing today.