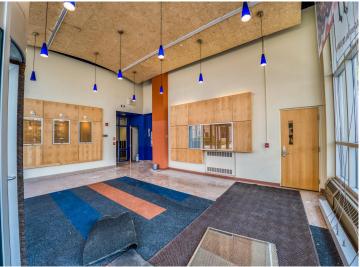

## **Description:**

Attention Investors, Visionaries and Serious Developers! Discover the potential of the historic "Federal Building" in the heart of Bemidji, a vibrant regional hub in northern Minnesota. This city, with a greater area population exceeding 100,000 residents, offers a unique blend of small-town charm and big-city amenities. Situated in Bemidji, a bustling college town with a thriving community, the Federal Building is conveniently located near an airport with daily flights to Minneapolis/St. Paul and some of the fastest internet in the country. The building itself is a testament to timeless elegance, featuring a solid brick and granite exterior. It boasts four above-ground floors, complemented by a lower level that houses offices and mechanicals. This 50,000 Sq Ft, multi-floor structure is handicap accessible and includes an elevator, ensuring ease of access for all. Inside, the tall ceilings and numerous windows create an open and spacious feel, making it an inviting space for many purposes. There are about 28 parking spaces in the lot as well. This handsome building is easily adaptable for a range of uses including a startup company, co-working space, or consider a transformation into a modern business hub. With its prime location and robust infrastructure, the Federal Building is poised to become a cornerstone of Bemidji's future. Exceptional opportunity to invest in a property with numerous possibilities. Priced to accommodate re-purposing or restore to its original splendor. Must see to appreciate. Schedule your viewing today.