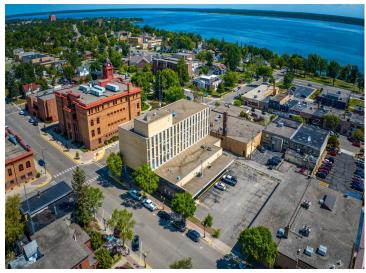

## **Description:**

Attention Investors, Visionaries and Serious Developers! Discover the potential of the historic "Federal Building" in the heart of Bemidji, a vibrant regional hub in northern Minnesota. This city, with a greater area population exceeding 100,000 residents, offers a unique blend of small-town charm and big-city amenities. Situated in Bemidji, a bustling college town with a thriving community, the Federal Building is conveniently located near an airport with daily flights to Minneapolis/St. Paul and some of the fastest internet in the country. The building itself is a testament to timeless elegance, featuring a solid brick and granite exterior. It boasts four above-ground floors, complemented by a lower level that houses offices and mechanicals. This 50,000 Sq Ft, multi-floor structure is handicap accessible and includes an elevator, ensuring ease of access for all. Inside, the tall ceilings and numerous windows create an open and spacious feel, making it an inviting space for many purposes. There are about 28 parking spaces in the lot as well. This handsome building is easily adaptable for a range of uses including a startup company, co-working space, or consider a transformation into a modern business hub. With its prime location and robust infrastructure, the Federal Building is poised to become a cornerstone of Bemidji's future. Exceptional opportunity to invest in a property with numerous possibilities. Priced to accommodate re-purposing or restore to its original splendor. Must see to appreciate. Schedule your viewing today.