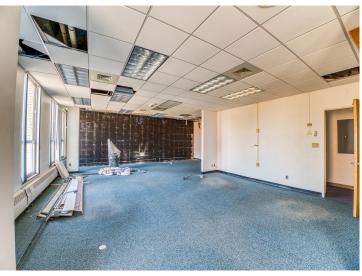

## **Description:**

Attention Investors, Visionaries and Serious Developers! Discover the potential of the historic "Federal Building" in the heart of Bemidji, a vibrant regional hub in northern Minnesota. This city, with a greater area population exceeding 100,000 residents, offers a unique blend of small-town charm and big-city amenities. Situated in Bemidji, a bustling college town with a thriving community, the Federal Building is conveniently located near an airport with daily flights to Minneapolis/St. Paul and some of the fastest internet in the country. The building itself is a testament to timeless elegance, featuring a solid brick and granite exterior. It boasts four above-ground floors, complemented by a lower level that houses offices and mechanicals. This 50,000 Sq Ft, multi-floor structure is handicap accessible and includes an elevator, ensuring ease of access for all. Inside, the tall ceilings and numerous windows create an open and spacious feel, making it an inviting space for many purposes. There are about 28 parking spaces in the lot as well. This handsome building is easily adaptable for a range of uses including a startup company, co-working space, or consider a transformation into a modern business hub. With its prime location and robust infrastructure, the Federal Building is poised to become a cornerstone of Bemidji's future. Exceptional opportunity to invest in a property with numerous possibilities. Priced to accommodate re-purposing or restore to its original splendor. Must see to appreciate. Schedule your viewing today.