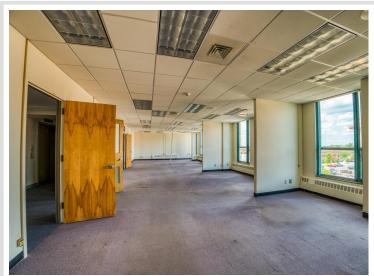

## **Description:**

Attention Investors, Visionaries and Serious Developers! Discover the potential of the historic "Federal Building" in the heart of Bemidji, a vibrant regional hub in northern Minnesota. This city, with a greater area population exceeding 100,000 residents, offers a unique blend of small-town charm and big-city amenities. Situated in Bemidji, a bustling college town with a thriving community, the Federal Building is conveniently located near an airport with daily flights to Minneapolis/St. Paul and some of the fastest internet in the country. The building itself is a testament to timeless elegance, featuring a solid brick and granite exterior. It boasts four above-ground floors, complemented by a lower level that houses offices and mechanicals. This 50,000 Sq Ft, multi-floor structure is handicap accessible and includes an elevator, ensuring ease of access for all. Inside, the tall ceilings and numerous windows create an open and spacious feel, making it an inviting space for many purposes. There are about 28 parking spaces in the lot as well. This handsome building is easily adaptable for a range of uses including a startup company, co-working space, or consider a transformation into a modern business hub. With its prime location and robust infrastructure, the Federal Building is poised to become a cornerstone of Bemidji's future. Exceptional opportunity to invest in a property with numerous possibilities. Priced to accommodate re-purposing or restore to its original splendor. Must see to appreciate. Schedule your viewing today.