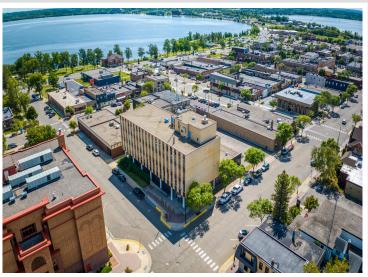

## **Description:**

Attention Investors, Visionaries and Serious Developers! Discover the potential of the historic "Federal Building" in the heart of Bemidji, a vibrant regional hub in northern Minnesota. This city, with a greater area population exceeding 100,000 residents, offers a unique blend of small-town charm and big-city amenities. Situated in Bemidji, a bustling college town with a thriving community, the Federal Building is conveniently located near an airport with daily flights to Minneapolis/St. Paul and some of the fastest internet in the country. The building itself is a testament to timeless elegance, featuring a solid brick and granite exterior. It boasts four above-ground floors, complemented by a lower level that houses offices and mechanicals. This 50,000 Sq Ft, multi-floor structure is handicap accessible and includes an elevator, ensuring ease of access for all. Inside, the tall ceilings and numerous windows create an open and spacious feel, making it an inviting space for many purposes. There are about 28 parking spaces in the lot as well. This handsome building is easily adaptable for a range of uses including a startup company, co-working space, or consider a transformation into a modern business hub. With its prime location and robust infrastructure, the Federal Building is poised to become a cornerstone of Bemidji's future. Exceptional opportunity to invest in a property with numerous possibilities. Priced to accommodate re-purposing or restore to its original splendor. Must see to appreciate. Schedule your viewing today.