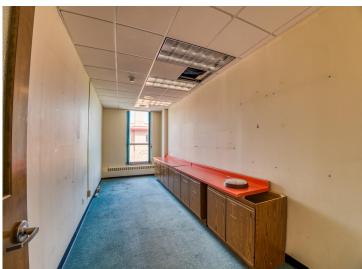

## **Description:**

Attention Investors, Visionaries and Serious Developers! Discover the potential of the historic "Federal Building" in the heart of Bemidji, a vibrant regional hub in northern Minnesota. This city, with a greater area population exceeding 100,000 residents, offers a unique blend of small-town charm and big-city amenities. Situated in Bemidji, a bustling college town with a thriving community, the Federal Building is conveniently located near an airport with daily flights to Minneapolis/St. Paul and some of the fastest internet in the country. The building itself is a testament to timeless elegance, featuring a solid brick and granite exterior. It boasts four above-ground floors, complemented by a lower level that houses offices and mechanicals. This 50,000 Sq Ft, multi-floor structure is handicap accessible and includes an elevator, ensuring ease of access for all. Inside, the tall ceilings and numerous windows create an open and spacious feel, making it an inviting space for many purposes. There are about 28 parking spaces in the lot as well. This handsome building is easily adaptable for a range of uses including a startup company, co-working space, or consider a transformation into a modern business hub. With its prime location and robust infrastructure, the Federal Building is poised to become a cornerstone of Bemidji's future. Exceptional opportunity to invest in a property with numerous possibilities. Priced to accommodate re-purposing or restore to its original splendor. Must see to appreciate. Schedule your viewing today.