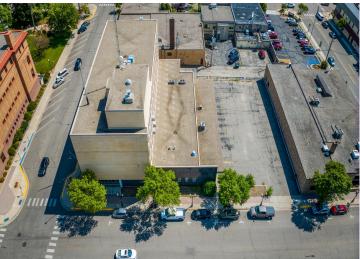

## **Description:**

Attention Investors, Visionaries and Serious Developers! Discover the potential of the historic "Federal Building" in the heart of Bemidji, a vibrant regional hub in northern Minnesota. This city, with a greater area population exceeding 100,000 residents, offers a unique blend of small-town charm and big-city amenities. Situated in Bemidji, a bustling college town with a thriving community, the Federal Building is conveniently located near an airport with daily flights to Minneapolis/St. Paul and some of the fastest internet in the country. The building itself is a testament to timeless elegance, featuring a solid brick and granite exterior. It boasts four above-ground floors, complemented by a lower level that houses offices and mechanicals. This 50,000 Sq Ft, multi-floor structure is handicap accessible and includes an elevator, ensuring ease of access for all. Inside, the tall ceilings and numerous windows create an open and spacious feel, making it an inviting space for many purposes. There are about 28 parking spaces in the lot as well. This handsome building is easily adaptable for a range of uses including a startup company, co-working space, or consider a transformation into a modern business hub. With its prime location and robust infrastructure, the Federal Building is poised to become a cornerstone of Bemidji's future. Exceptional opportunity to invest in a property with numerous possibilities. Priced to accommodate re-purposing or restore to its original splendor. Must see to appreciate. Schedule your viewing today.

## **Additional Details:**

Year Built 1962
Lot Acres 0.64
Lot Dimensions 140 x 200

School District 31
Taxes \$16,110
Taxes with Assessments \$16,110
Tax Year 2023