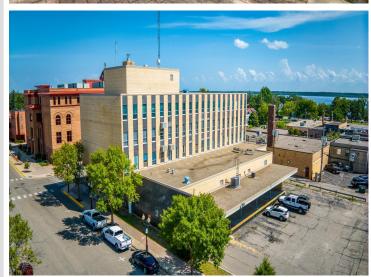

## **Description:**

Attention Investors, Visionaries and Serious Developers! Discover the potential of the historic "Federal Building" in the heart of Bemidji, a vibrant regional hub in northern Minnesota. This city, with a greater area population exceeding 100,000 residents, offers a unique blend of small-town charm and big-city amenities. Situated in Bemidji, a bustling college town with a thriving community, the Federal Building is conveniently located near an airport with daily flights to Minneapolis/St. Paul and some of the fastest internet in the country. The building itself is a testament to timeless elegance, featuring a solid brick and granite exterior. It boasts four above-ground floors, complemented by a lower level that houses offices and mechanicals. This 50,000 Sq Ft, multi-floor structure is handicap accessible and includes an elevator, ensuring ease of access for all. Inside, the tall ceilings and numerous windows create an open and spacious feel, making it an inviting space for many purposes. There are about 28 parking spaces in the lot as well. This handsome building is easily adaptable for a range of uses including a startup company, co-working space, or consider a transformation into a modern business hub. With its prime location and robust infrastructure, the Federal Building is poised to become a cornerstone of Bemidji's future. Exceptional opportunity to invest in a property with numerous possibilities. Priced to accommodate re-purposing or restore to its original splendor. Must see to appreciate. Schedule your viewing today.