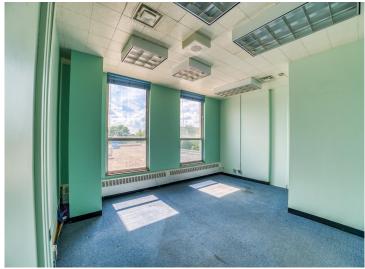

## **Description:**

Attention Investors, Visionaries and Serious Developers! Discover the potential of the historic "Federal Building" in the heart of Bemidji, a vibrant regional hub in northern Minnesota. This city, with a greater area population exceeding 100,000 residents, offers a unique blend of small-town charm and big-city amenities. Situated in Bemidji, a bustling college town with a thriving community, the Federal Building is conveniently located near an airport with daily flights to Minneapolis/St. Paul and some of the fastest internet in the country. The building itself is a testament to timeless elegance, featuring a solid brick and granite exterior. It boasts four above-ground floors, complemented by a lower level that houses offices and mechanicals. This 50,000 Sq Ft, multi-floor structure is handicap accessible and includes an elevator, ensuring ease of access for all. Inside, the tall ceilings and numerous windows create an open and spacious feel, making it an inviting space for many purposes. There are about 28 parking spaces in the lot as well. This handsome building is easily adaptable for a range of uses including a startup company, co-working space, or consider a transformation into a modern business hub. With its prime location and robust infrastructure, the Federal Building is poised to become a cornerstone of Bemidji's future. Exceptional opportunity to invest in a property with numerous possibilities. Priced to accommodate re-purposing or restore to its original splendor. Must see to appreciate. Schedule your viewing today.