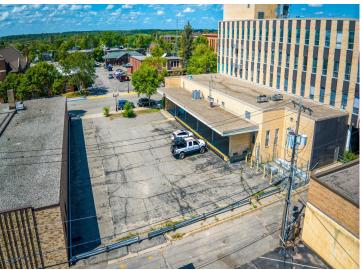

## **Description:**

Attention Investors, Visionaries and Serious Developers! Discover the potential of the historic "Federal Building" in the heart of Bemidji, a vibrant regional hub in northern Minnesota. This city, with a greater area population exceeding 100,000 residents, offers a unique blend of small-town charm and big-city amenities. Situated in Bemidji, a bustling college town with a thriving community, the Federal Building is conveniently located near an airport with daily flights to Minneapolis/St. Paul and some of the fastest internet in the country. The building itself is a testament to timeless elegance, featuring a solid brick and granite exterior. It boasts four above-ground floors, complemented by a lower level that houses offices and mechanicals. This 50,000 Sq Ft, multi-floor structure is handicap accessible and includes an elevator, ensuring ease of access for all. Inside, the tall ceilings and numerous windows create an open and spacious feel, making it an inviting space for many purposes. There are about 28 parking spaces in the lot as well. This handsome building is easily adaptable for a range of uses including a startup company, co-working space, or consider a transformation into a modern business hub. With its prime location and robust infrastructure, the Federal Building is poised to become a cornerstone of Bemidji's future. Exceptional opportunity to invest in a property with numerous possibilities. Priced to accommodate re-purposing or restore to its original splendor. Must see to appreciate. Schedule your viewing today.