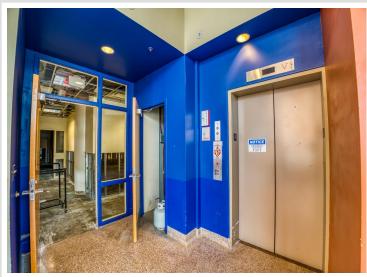

## **Description:**

Attention Investors, Visionaries and Serious Developers! Discover the potential of the historic "Federal Building" in the heart of Bemidji, a vibrant regional hub in northern Minnesota. This city, with a greater area population exceeding 100,000 residents, offers a unique blend of small-town charm and big-city amenities. Situated in Bemidji, a bustling college town with a thriving community, the Federal Building is conveniently located near an airport with daily flights to Minneapolis/St. Paul and some of the fastest internet in the country. The building itself is a testament to timeless elegance, featuring a solid brick and granite exterior. It boasts four above-ground floors, complemented by a lower level that houses offices and mechanicals. This 50,000 Sq Ft, multi-floor structure is handicap accessible and includes an elevator, ensuring ease of access for all. Inside, the tall ceilings and numerous windows create an open and spacious feel, making it an inviting space for many purposes. There are about 28 parking spaces in the lot as well. This handsome building is easily adaptable for a range of uses including a startup company, co-working space, or consider a transformation into a modern business hub. With its prime location and robust infrastructure, the Federal Building is poised to become a cornerstone of Bemidji's future. Exceptional opportunity to invest in a property with numerous possibilities. Priced to accommodate re-purposing or restore to its original splendor. Must see to appreciate. Schedule your viewing today.