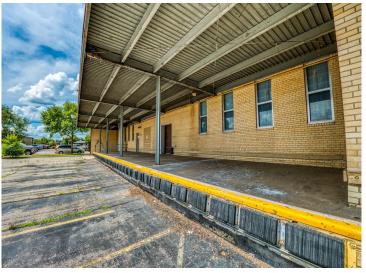

## **Description:**

Attention Investors, Visionaries and Serious Developers! Discover the potential of the historic "Federal Building" in the heart of Bemidji, a vibrant regional hub in northern Minnesota. This city, with a greater area population exceeding 100,000 residents, offers a unique blend of small-town charm and big-city amenities. Situated in Bemidji, a bustling college town with a thriving community, the Federal Building is conveniently located near an airport with daily flights to Minneapolis/St. Paul and some of the fastest internet in the country. The building itself is a testament to timeless elegance, featuring a solid brick and granite exterior. It boasts four above-ground floors, complemented by a lower level that houses offices and mechanicals. This 50,000 Sq Ft, multi-floor structure is handicap accessible and includes an elevator, ensuring ease of access for all. Inside, the tall ceilings and numerous windows create an open and spacious feel, making it an inviting space for many purposes. There are about 28 parking spaces in the lot as well. This handsome building is easily adaptable for a range of uses including a startup company, co-working space, or consider a transformation into a modern business hub. With its prime location and robust infrastructure, the Federal Building is poised to become a cornerstone of Bemidji's future. Exceptional opportunity to invest in a property with numerous possibilities. Priced to accommodate re-purposing or restore to its original splendor. Must see to appreciate. Schedule your viewing today.