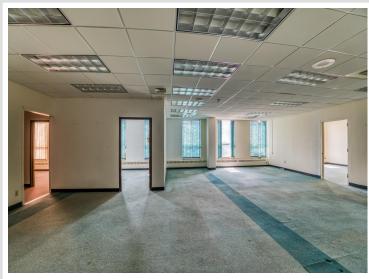

## **Description:**

Attention Investors, Visionaries and Serious Developers! Discover the potential of the historic "Federal Building" in the heart of Bemidji, a vibrant regional hub in northern Minnesota. This city, with a greater area population exceeding 100,000 residents, offers a unique blend of small-town charm and big-city amenities. Situated in Bemidji, a bustling college town with a thriving community, the Federal Building is conveniently located near an airport with daily flights to Minneapolis/St. Paul and some of the fastest internet in the country. The building itself is a testament to timeless elegance, featuring a solid brick and granite exterior. It boasts four above-ground floors, complemented by a lower level that houses offices and mechanicals. This 50,000 Sq Ft, multi-floor structure is handicap accessible and includes an elevator, ensuring ease of access for all. Inside, the tall ceilings and numerous windows create an open and spacious feel, making it an inviting space for many purposes. There are about 28 parking spaces in the lot as well. This handsome building is easily adaptable for a range of uses including a startup company, co-working space, or consider a transformation into a modern business hub. With its prime location and robust infrastructure, the Federal Building is poised to become a cornerstone of Bemidji's future. Exceptional opportunity to invest in a property with numerous possibilities. Priced to accommodate re-purposing or restore to its original splendor. Must see to appreciate. Schedule your viewing today.