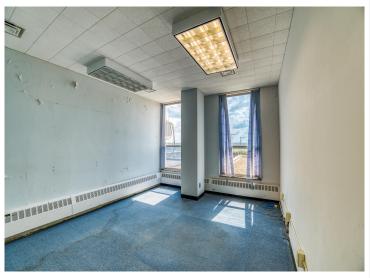

## **Description:**

Attention Investors, Visionaries and Serious Developers! Discover the potential of the historic "Federal Building" in the heart of Bemidji, a vibrant regional hub in northern Minnesota. This city, with a greater area population exceeding 100,000 residents, offers a unique blend of small-town charm and big-city amenities. Situated in Bemidji, a bustling college town with a thriving community, the Federal Building is conveniently located near an airport with daily flights to Minneapolis/St. Paul and some of the fastest internet in the country. The building itself is a testament to timeless elegance, featuring a solid brick and granite exterior. It boasts four above-ground floors, complemented by a lower level that houses offices and mechanicals. This 50,000 Sq Ft, multi-floor structure is handicap accessible and includes an elevator, ensuring ease of access for all. Inside, the tall ceilings and numerous windows create an open and spacious feel, making it an inviting space for many purposes. There are about 28 parking spaces in the lot as well. This handsome building is easily adaptable for a range of uses including a startup company, co-working space, or consider a transformation into a modern business hub. With its prime location and robust infrastructure, the Federal Building is poised to become a cornerstone of Bemidji's future. Exceptional opportunity to invest in a property with numerous possibilities. Priced to accommodate re-purposing or restore to its original splendor. Must see to appreciate. Schedule your viewing today.