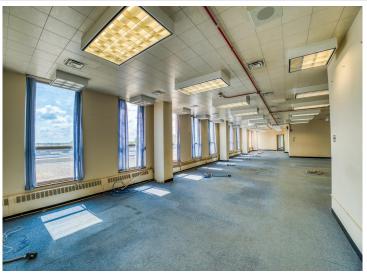

## **Description:**

Attention Investors, Visionaries and Serious Developers! Discover the potential of the historic "Federal Building" in the heart of Bemidji, a vibrant regional hub in northern Minnesota. This city, with a greater area population exceeding 100,000 residents, offers a unique blend of small-town charm and big-city amenities. Situated in Bemidji, a bustling college town with a thriving community, the Federal Building is conveniently located near an airport with daily flights to Minneapolis/St. Paul and some of the fastest internet in the country. The building itself is a testament to timeless elegance, featuring a solid brick and granite exterior. It boasts four above-ground floors, complemented by a lower level that houses offices and mechanicals. This 50,000 Sq Ft, multi-floor structure is handicap accessible and includes an elevator, ensuring ease of access for all. Inside, the tall ceilings and numerous windows create an open and spacious feel, making it an inviting space for many purposes. There are about 28 parking spaces in the lot as well. This handsome building is easily adaptable for a range of uses including a startup company, co-working space, or consider a transformation into a modern business hub. With its prime location and robust infrastructure, the Federal Building is poised to become a cornerstone of Bemidji's future. Exceptional opportunity to invest in a property with numerous possibilities. Priced to accommodate re-purposing or restore to its original splendor. Must see to appreciate. Schedule your viewing today.