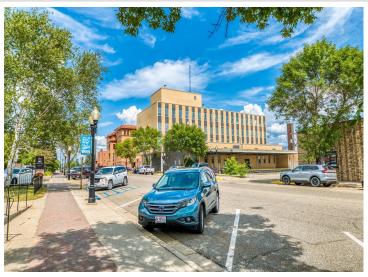

## **Description:**

Attention Investors, Visionaries and Serious Developers! Discover the potential of the historic "Federal Building" in the heart of Bemidji, a vibrant regional hub in northern Minnesota. This city, with a greater area population exceeding 100,000 residents, offers a unique blend of small-town charm and big-city amenities. Situated in Bemidji, a bustling college town with a thriving community, the Federal Building is conveniently located near an airport with daily flights to Minneapolis/St. Paul and some of the fastest internet in the country. The building itself is a testament to timeless elegance, featuring a solid brick and granite exterior. It boasts four above-ground floors, complemented by a lower level that houses offices and mechanicals. This 50,000 Sq Ft, multi-floor structure is handicap accessible and includes an elevator, ensuring ease of access for all. Inside, the tall ceilings and numerous windows create an open and spacious feel, making it an inviting space for many purposes. There are about 28 parking spaces in the lot as well. This handsome building is easily adaptable for a range of uses including a startup company, co-working space, or consider a transformation into a modern business hub. With its prime location and robust infrastructure, the Federal Building is poised to become a cornerstone of Bemidji's future. Exceptional opportunity to invest in a property with numerous possibilities. Priced to accommodate re-purposing or restore to its original splendor. Must see to appreciate. Schedule your viewing today.