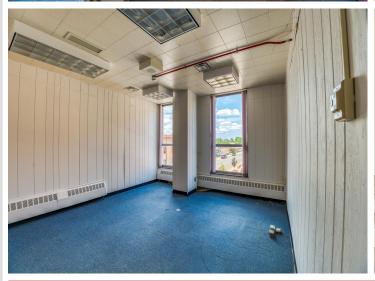

## **Description:**

Attention Investors, Visionaries and Serious Developers! Discover the potential of the historic "Federal Building" in the heart of Bemidji, a vibrant regional hub in northern Minnesota. This city, with a greater area population exceeding 100,000 residents, offers a unique blend of small-town charm and big-city amenities. Situated in Bemidji, a bustling college town with a thriving community, the Federal Building is conveniently located near an airport with daily flights to Minneapolis/St. Paul and some of the fastest internet in the country. The building itself is a testament to timeless elegance, featuring a solid brick and granite exterior. It boasts four above-ground floors, complemented by a lower level that houses offices and mechanicals. This 50,000 Sq Ft, multi-floor structure is handicap accessible and includes an elevator, ensuring ease of access for all. Inside, the tall ceilings and numerous windows create an open and spacious feel, making it an inviting space for many purposes. There are about 28 parking spaces in the lot as well. This handsome building is easily adaptable for a range of uses including a startup company, co-working space, or consider a transformation into a modern business hub. With its prime location and robust infrastructure, the Federal Building is poised to become a cornerstone of Bemidji's future. Exceptional opportunity to invest in a property with numerous possibilities. Priced to accommodate re-purposing or restore to its original splendor. Must see to appreciate. Schedule your viewing today.