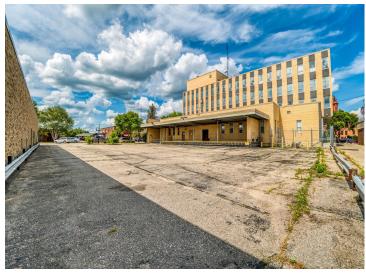

## **Description:**

Attention Investors, Visionaries and Serious Developers! Discover the potential of the historic "Federal Building" in the heart of Bemidji, a vibrant regional hub in northern Minnesota. This city, with a greater area population exceeding 100,000 residents, offers a unique blend of small-town charm and big-city amenities. Situated in Bemidji, a bustling college town with a thriving community, the Federal Building is conveniently located near an airport with daily flights to Minneapolis/St. Paul and some of the fastest internet in the country. The building itself is a testament to timeless elegance, featuring a solid brick and granite exterior. It boasts four above-ground floors, complemented by a lower level that houses offices and mechanicals. This 50,000 Sq Ft, multi-floor structure is handicap accessible and includes an elevator, ensuring ease of access for all. Inside, the tall ceilings and numerous windows create an open and spacious feel, making it an inviting space for many purposes. There are about 28 parking spaces in the lot as well. This handsome building is easily adaptable for a range of uses including a startup company, co-working space, or consider a transformation into a modern business hub. With its prime location and robust infrastructure, the Federal Building is poised to become a cornerstone of Bemidji's future. Exceptional opportunity to invest in a property with numerous possibilities. Priced to accommodate re-purposing or restore to its original splendor. Must see to appreciate. Schedule your viewing today.