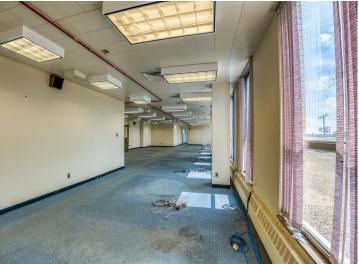

## **Description:**

Attention Investors, Visionaries and Serious Developers! Discover the potential of the historic "Federal Building" in the heart of Bemidji, a vibrant regional hub in northern Minnesota. This city, with a greater area population exceeding 100,000 residents, offers a unique blend of small-town charm and big-city amenities. Situated in Bemidji, a bustling college town with a thriving community, the Federal Building is conveniently located near an airport with daily flights to Minneapolis/St. Paul and some of the fastest internet in the country. The building itself is a testament to timeless elegance, featuring a solid brick and granite exterior. It boasts four above-ground floors, complemented by a lower level that houses offices and mechanicals. This 50,000 Sq Ft, multi-floor structure is handicap accessible and includes an elevator, ensuring ease of access for all. Inside, the tall ceilings and numerous windows create an open and spacious feel, making it an inviting space for many purposes. There are about 28 parking spaces in the lot as well. This handsome building is easily adaptable for a range of uses including a startup company, co-working space, or consider a transformation into a modern business hub. With its prime location and robust infrastructure, the Federal Building is poised to become a cornerstone of Bemidji's future. Exceptional opportunity to invest in a property with numerous possibilities. Priced to accommodate re-purposing or restore to its original splendor. Must see to appreciate. Schedule your viewing today.