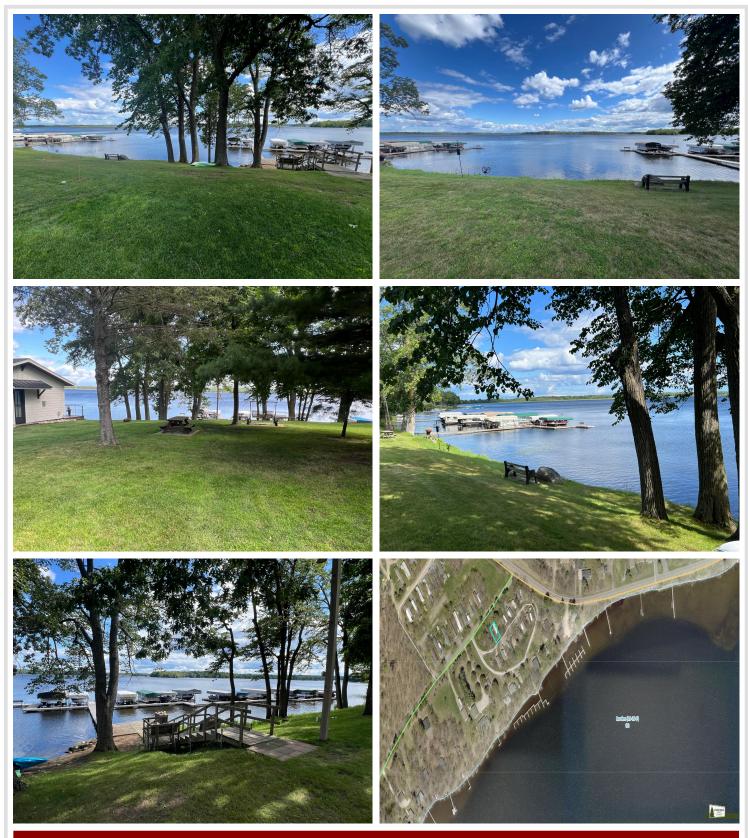

## **Description:**

A Park Model at Sweets Borden Lake is an affordable way to get on a great lake to enjoy your summer weekends or perfect for snowbirds to stay all summer! This recently updated 2003 Damon Breckenridge 844sb Park Model feels like new. Inside the furnishings are clean and in great condition with new carpet in the bedroom and new laminate throughout the rest of the camper. The deck has a large screen porch with canvas roof. The 8x8 shed is perfect for storing tools and accessories. Borden Lake offers 1000+ acres for boating recreation, fishing, and water sports! Located just W of Garrison off of Hwy 18, you will get to enjoy all the lakes area amenities and activities the Mille Lacs/Aitkin/Brainerd area offers. Sweets Bordon Lake offers shared 540 ft of lakeshore with a swimming beach area, and your own dock slip comes with a boat lift (included in price). Included in your Association dues is boat/trailer parking area, renovated bath house and full membership rights. Lake life at a great price!!!