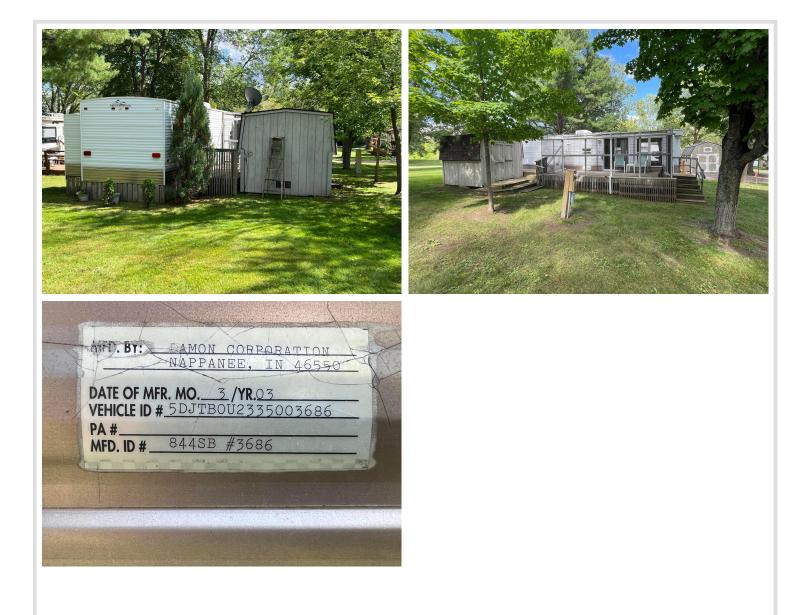

## **Description:**

A Park Model at Sweets Borden Lake is an affordable way to get on a great lake to enjoy your summer weekends or perfect for snowbirds to stay all summer! This recently updated 2003 Damon Breckenridge 844sb Park Model feels like new. Inside the furnishings are clean and in great condition with new carpet in the bedroom and new laminate throughout the rest of the camper. The deck has a large screen porch with canvas roof. The 8x8 shed is perfect for storing tools and accessories. Borden Lake offers 1000+ acres for boating recreation, fishing, and water sports! Located just W of Garrison off of Hwy 18, you will get to enjoy all the lakes area amenities and activities the Mille Lacs/Aitkin/Brainerd area offers. Sweets Bordon Lake offers shared 540 ft of lakeshore with a swimming beach area, and your own dock slip comes with a boat lift (included in price). Included in your Association dues is boat/trailer parking area, renovated bath house and full membership rights. Lake life at a great price!!!