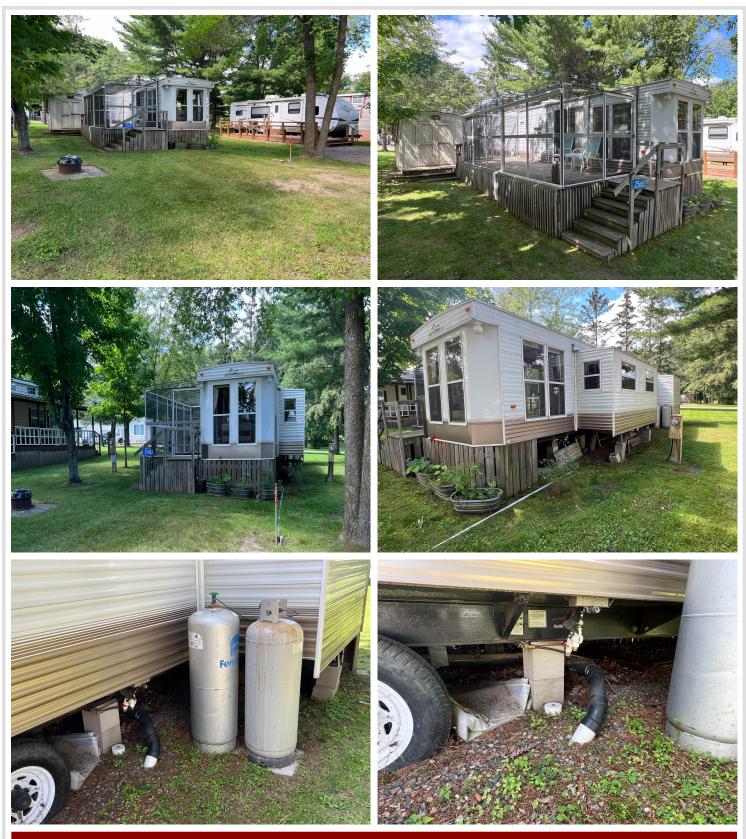

## **Description:**

A Park Model at Sweets Borden Lake is an affordable way to get on a great lake to enjoy your summer weekends or perfect for snowbirds to stay all summer! This recently updated 2003 Damon Breckenridge 844sb Park Model feels like new. Inside the furnishings are clean and in great condition with new carpet in the bedroom and new laminate throughout the rest of the camper. The deck has a large screen porch with canvas roof. The 8x8 shed is perfect for storing tools and accessories. Borden Lake offers 1000+ acres for boating recreation, fishing, and water sports! Located just W of Garrison off of Hwy 18, you will get to enjoy all the lakes area amenities and activities the Mille Lacs/Aitkin/Brainerd area offers. Sweets Bordon Lake offers shared 540 ft of lakeshore with a swimming beach area, and your own dock slip comes with a boat lift (included in price). Included in your Association dues is boat/trailer parking area, renovated bath house and full membership rights. Lake life at a great price!!!

## Additional Features:

Basement: None Fuel: Propane Heat: Forced Air Sewer: Shared Septic Water: Shared System Air Conditioning: Central Air