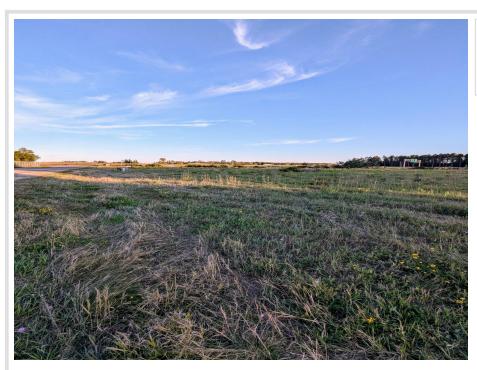

## **Description:**

This 4.82 acre parcel is close to the airport. There are many potential's for this property. Very visible from Highway 2. Almost 5 acres waiting to be developed.

## **Additional Details:**

Lot Acres 4.82

Lot Dimensions 529x860x813

School District 31
Taxes \$9,952
Taxes with Assessments \$9,952
Tax Year 2023