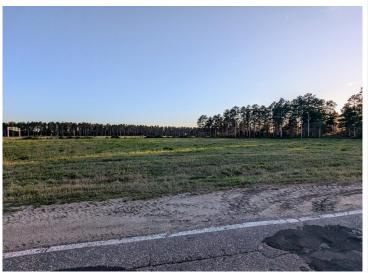

## **Description:**

This 4.82 acre parcel is close to the airport. There are many potential's for this property. Very visible from Highway 2. Almost 5 acres waiting to be developed.

## **Additional Details:**

Lot Acres 4.82

Lot Dimensions 529x860x813

School District 31
Taxes \$9,952
Taxes with Assessments \$9,952
Tax Year 2023