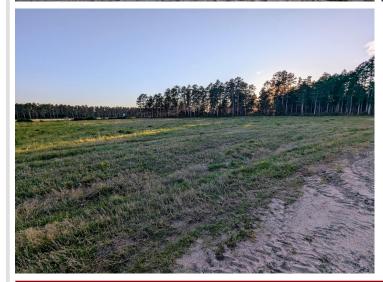

## **Description:**

This 4.82 acre parcel is close to the airport. There are many potential's for this property. Very visible from Highway 2. Almost 5 acres waiting to be developed.

## **Additional Details:**

Lot Acres 4.82

Lot Dimensions 529x860x813

School District 31
Taxes \$9,952
Taxes with Assessments \$9,952
Tax Year 2023