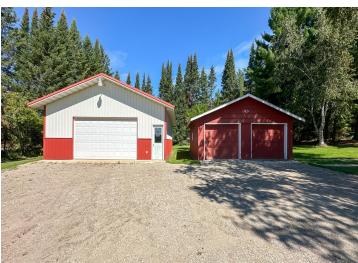

## **Description:**

Charming 4-bedroom home near Garfield Lake. This property offers a comfortable living space with large deck perfect for outdoor relaxation and gatherings. The insulated shop provides a great space for projects or storage. Plus, you're just a short distance from beautiful Garfield Lake, ideal for outdoor enthusiasts.

## **Additional Details:**

Year Built 1978 Lot Acres 1.77

Lot Dimensions 315x315x313x199

Garage Stalls 4
School District 306
Taxes \$1,934
Taxes with Assessments \$1,934
Tax Year 2024

## **Additional Features:**

Basement: Block Fuel: Electric, Wood Garage: 4 Heat: Baseboard, Wood Stove Sewer: Tank with Drainage Field Water: Well Air Conditioning: Window Unit(s)