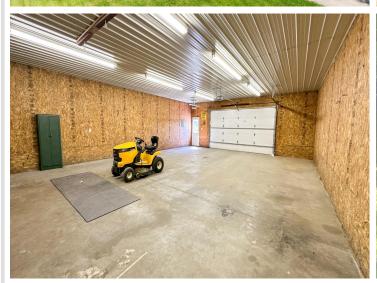

## **Description:**

Charming 4-bedroom home near Garfield Lake. This property offers a comfortable living space with large deck perfect for outdoor relaxation and gatherings. The insulated shop provides a great space for projects or storage. Plus, you're just a short distance from beautiful Garfield Lake, ideal for outdoor enthusiasts.

## **Additional Details:**

Year Built 1978 Lot Acres 1.77

Lot Dimensions 315x315x313x199

Garage Stalls 4
School District 306
Taxes \$1,934
Taxes with Assessments \$1,934
Tax Year 2024

## **Additional Features:**

Basement: Block Fuel: Electric, Wood Garage: 4 Heat: Baseboard, Wood Stove Sewer: Tank with Drainage Field Water: Well Air Conditioning: Window Unit(s)