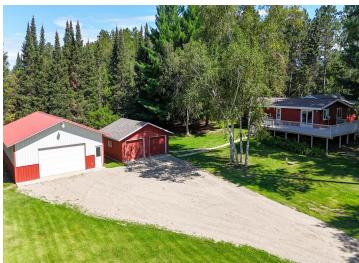

## **Description:**

Charming 4-bedroom home near Garfield Lake. This property offers a comfortable living space with large deck perfect for outdoor relaxation and gatherings. The insulated shop provides a great space for projects or storage. Plus, you're just a short distance from beautiful Garfield Lake, ideal for outdoor enthusiasts.

## **Additional Details:**

Year Built 1978 Lot Acres 1.77

Lot Dimensions 315x315x313x199

Garage Stalls 4
School District 306
Taxes \$1,934
Taxes with Assessments \$1,934
Tax Year 2024

## **Additional Features:**

Basement: Block Fuel: Electric, Wood Garage: 4 Heat: Baseboard, Wood Stove Sewer: Tank with Drainage Field Water: Well Air Conditioning: Window Unit(s)