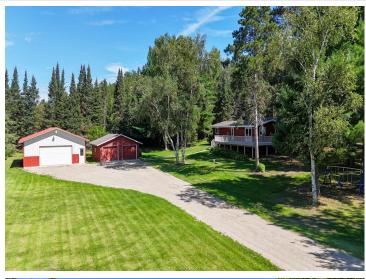

## **Description:**

Charming 4-bedroom home near Garfield Lake. This property offers a comfortable living space with large deck perfect for outdoor relaxation and gatherings. The insulated shop provides a great space for projects or storage. Plus, you're just a short distance from beautiful Garfield Lake, ideal for outdoor enthusiasts.

## **Additional Details:**

Year Built 1978 Lot Acres 1.77

Lot Dimensions 315x315x313x199

Garage Stalls 4
School District 306
Taxes \$1,934
Taxes with Assessments \$1,934
Tax Year 2024

## **Additional Features:**

Basement: Block Fuel: Electric, Wood Garage: 4 Heat: Baseboard, Wood Stove Sewer: Tank with Drainage Field Water: Well Air Conditioning: Window Unit(s)