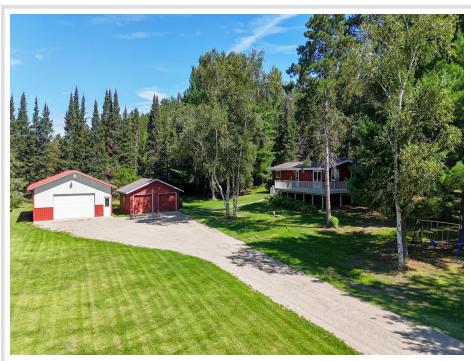

## **Description:**

Charming 4-bedroom home near Garfield Lake. This property offers a comfortable living space with large deck perfect for outdoor relaxation and gatherings. The insulated shop provides a great space for projects or storage. Plus, you're just a short distance from beautiful Garfield Lake, ideal for outdoor enthusiasts.

## **Additional Details:**

Year Built 1978 Lot Acres 1.77

Lot Dimensions 315x315x313x199

Garage Stalls 4
School District 306
Taxes \$1,934
Taxes with Assessments \$1,934
Tax Year 2024

## **Additional Features:**

Basement: Block Fuel: Electric, Wood Garage: 4 Heat: Baseboard, Wood Stove Sewer: Tank with Drainage Field Water: Well Air Conditioning: Window Unit(s)