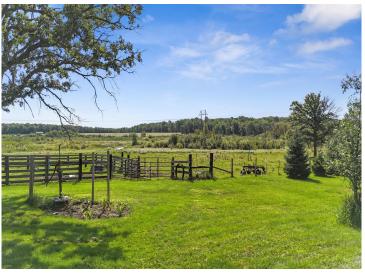

## **Description:**

78 beautiful acres located north of Staples! The land is fully fenced and ready for livestock to pasture. The home offers 3 spacious bedrooms with double closets, one-level living, 2 living room areas and a large wrap-around deck. Outside offers a double garage and pole building with a lean-to for additional parking and storage. Swan Creek meanders across the property. Great opportunity to build the hobby farm of your dreams!