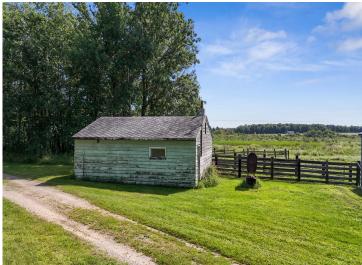

## **Description:**

78 beautiful acres located north of Staples! The land is fully fenced and ready for livestock to pasture. The home offers 3 spacious bedrooms with double closets, one-level living, 2 living room areas and a large wrap-around deck. Outside offers a double garage and pole building with a lean-to for additional parking and storage. Swan Creek meanders across the property. Great opportunity to build the hobby farm of your dreams!