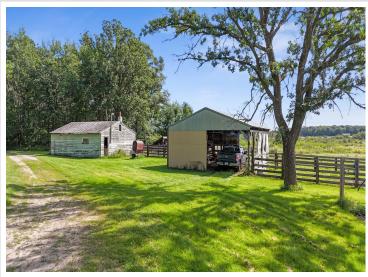

## **Description:**

78 beautiful acres located north of Staples! The land is fully fenced and ready for livestock to pasture. The home offers 3 spacious bedrooms with double closets, one-level living, 2 living room areas and a large wrap-around deck. Outside offers a double garage and pole building with a lean-to for additional parking and storage. Swan Creek meanders across the property. Great opportunity to build the hobby farm of your dreams!