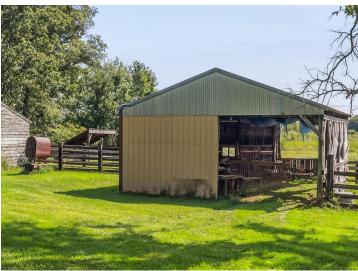

## **Description:**

78 beautiful acres located north of Staples! The land is fully fenced and ready for livestock to pasture. The home offers 3 spacious bedrooms with double closets, one-level living, 2 living room areas and a large wrap-around deck. Outside offers a double garage and pole building with a lean-to for additional parking and storage. Swan Creek meanders across the property. Great opportunity to build the hobby farm of your dreams!