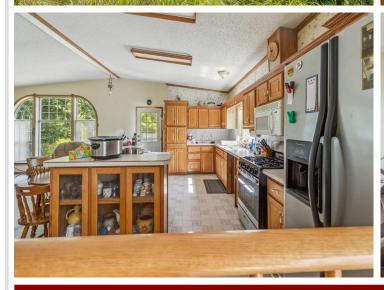

## **Description:**

78 beautiful acres located north of Staples! The land is fully fenced and ready for livestock to pasture. The home offers 3 spacious bedrooms with double closets, one-level living, 2 living room areas and a large wrap-around deck. Outside offers a double garage and pole building with a lean-to for additional parking and storage. Swan Creek meanders across the property. Great opportunity to build the hobby farm of your dreams!