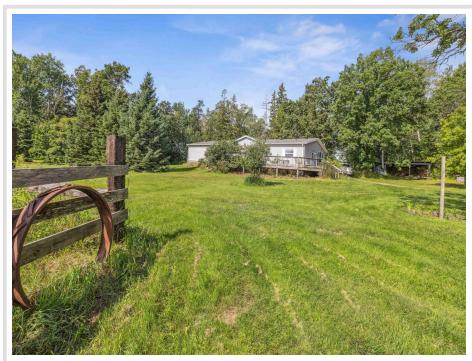

## **Description:**

78 beautiful acres located north of Staples! The land is fully fenced and ready for livestock to pasture. The home offers 3 spacious bedrooms with double closets, one-level living, 2 living room areas and a large wrap-around deck. Outside offers a double garage and pole building with a lean-to for additional parking and storage. Swan Creek meanders across the property. Great opportunity to build the hobby farm of your dreams!