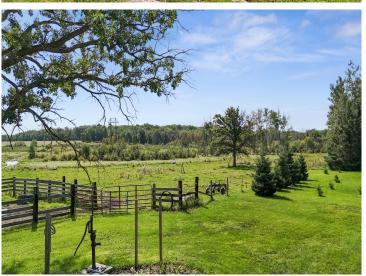

## **Description:**

78 beautiful acres located north of Staples! The land is fully fenced and ready for livestock to pasture. The home offers 3 spacious bedrooms with double closets, one-level living, 2 living room areas and a large wrap-around deck. Outside offers a double garage and pole building with a lean-to for additional parking and storage. Swan Creek meanders across the property. Great opportunity to build the hobby farm of your dreams!