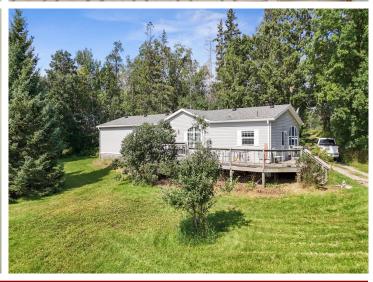

## **Description:**

78 beautiful acres located north of Staples! The land is fully fenced and ready for livestock to pasture. The home offers 3 spacious bedrooms with double closets, one-level living, 2 living room areas and a large wrap-around deck. Outside offers a double garage and pole building with a lean-to for additional parking and storage. Swan Creek meanders across the property. Great opportunity to build the hobby farm of your dreams!

## **Additional Details:**

Year Built 2001 Lot Acres 78.06

Lot Dimensions 1,350 x 2700 x 1350 x 2700

Garage Stalls 2
School District 2170
Taxes \$1,006
Taxes with Assessments \$1,072
Tax Year 2024