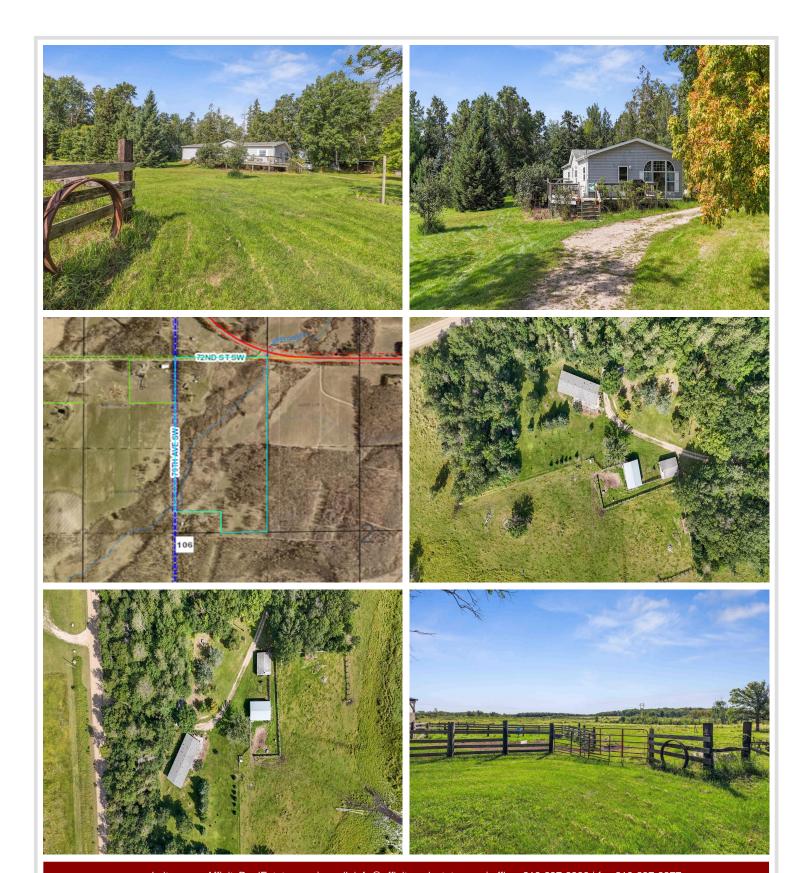

## **Description:**

78 beautiful acres located north of Staples! The land is fully fenced and ready for livestock to pasture. The home offers 3 spacious bedrooms with double closets, one-level living, 2 living room areas and a large wrap-around deck. Outside offers a double garage and pole building with a lean-to for additional parking and storage. Swan Creek meanders across the property. Great opportunity to build the hobby farm of your dreams!

## **Additional Details:**

Year Built 2001 Lot Acres 78.06

Lot Dimensions 1,350 x 2700 x 1350 x 2700

Garage Stalls 2
School District 2170
Taxes \$1,006
Taxes with Assessments \$1,072
Tax Year 2024