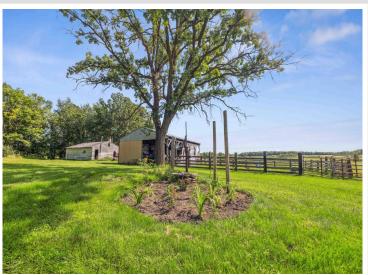

## **Description:**

78 beautiful acres located north of Staples! The land is fully fenced and ready for livestock to pasture. The home offers 3 spacious bedrooms with double closets, one-level living, 2 living room areas and a large wrap-around deck. Outside offers a double garage and pole building with a lean-to for additional parking and storage. Swan Creek meanders across the property. Great opportunity to build the hobby farm of your dreams!