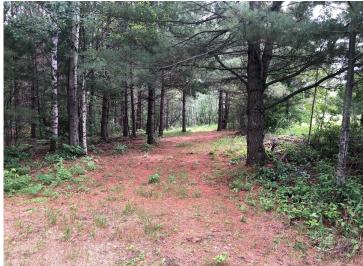

## **Description:**

Beautiful lot near Walker, MN and just minutes from the casino. Just south of Leech Lake for easy access to the big water. Great fishing and private lake with no public access. This is your own private Minnesota lakeshore.

## **Additional Details:**

2.7 Lot Acres

Lot Dimensions 191x419x250x547

School District 113 Taxes \$242 Taxes with Assessments \$242 Tax Year 2024