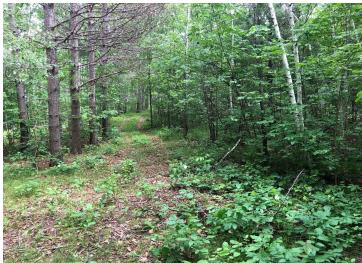

## **Description:**

Beautiful lot near Walker, MN and just minutes from the casino. Just south of Leech Lake for easy access to the big water. Great fishing and private lake with no public access. This is your own private Minnesota lakeshore.

## **Additional Details:**

2.7 Lot Acres

Lot Dimensions 191x419x250x547

School District 113 Taxes \$242 Taxes with Assessments \$242 Tax Year 2024