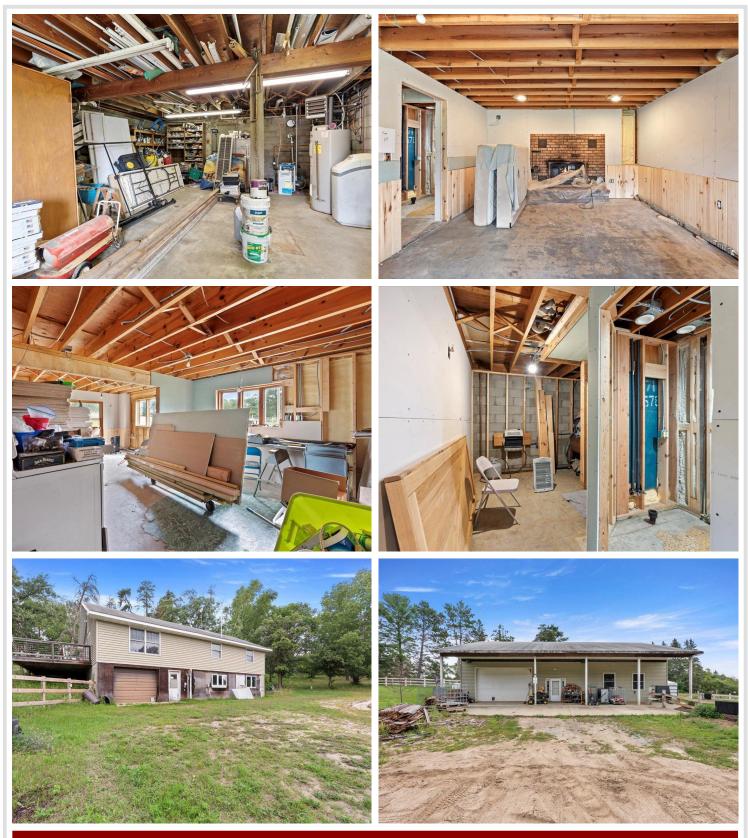

## **Description:**

This property is a true gem, offering endless possibilities with both a spacious workshop and a charming main house. With a combined 4-bedroom, 3-bathroom layout, it sits on an expansive 15-acre lot that blends wooded areas with open fields, providing a stunning backdrop for any vision you have in mind. The property is nearly fully fenced and includes a paddock off the barn, ideal for various uses.

Most furnishings in the houses and large air compressor in the shop will remain with the property, making it as turnkey as possible. Whether you're an investor seeking your next project or a buyer ready to create a custom retreat, this property is a blank canvas awaiting your personal touch. Its versatile layout and extensive grounds make it suitable for a private residence or potential income-generating venture.