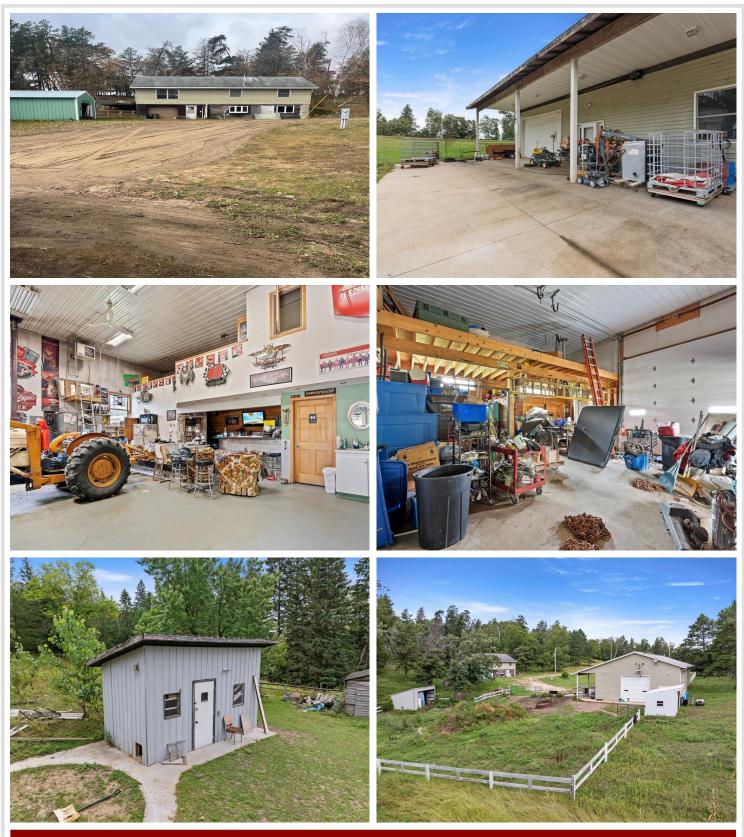

## **Description:**

This property is a true gem, offering endless possibilities with both a spacious workshop and a charming main house. With a combined 4-bedroom, 3-bathroom layout, it sits on an expansive 15-acre lot that blends wooded areas with open fields, providing a stunning backdrop for any vision you have in mind. The property is nearly fully fenced and includes a paddock off the barn, ideal for various uses.

Most furnishings in the houses and large air compressor in the shop will remain with the property, making it as turnkey as possible. Whether you're an investor seeking your next project or a buyer ready to create a custom retreat, this property is a blank canvas awaiting your personal touch. Its versatile layout and extensive grounds make it suitable for a private residence or potential income-generating venture.

## Additional Details:

| Year Built             | 2006            |
|------------------------|-----------------|
| Lot Acres              | 15              |
| Lot Dimensions         | 990x660x990x660 |
| Garage Stalls          | 3               |
| School District        | 308             |
| Taxes                  | \$2,540         |
| Taxes with Assessments | \$2,960         |
| Tax Year               | 2024            |