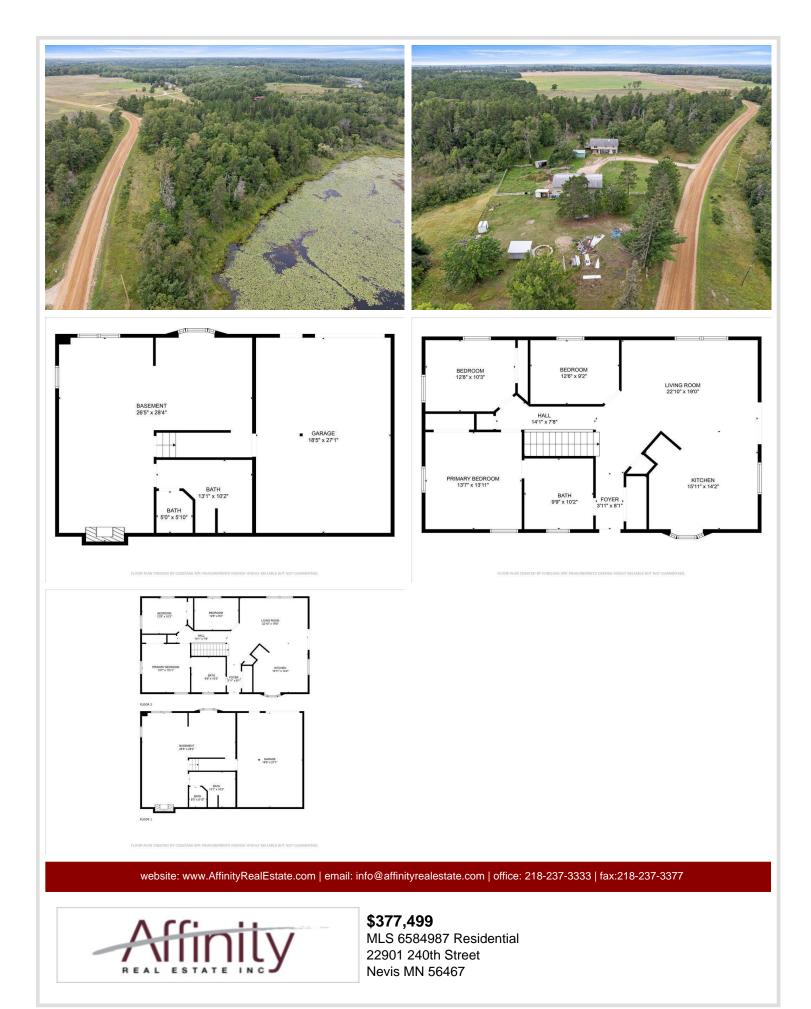

## \$377,499

1,344 sq ft 4 bedrooms 3 baths

22901 240th Street Nevis MN 56467

Status: Active

## Additional Details:

| Year Built             | 2006            |
|------------------------|-----------------|
| Lot Acres              | 15              |
| Lot Dimensions         | 990x660x990x660 |
| Garage Stalls          | 3               |
| School District        | 308             |
| Taxes                  | \$2,540         |
| Taxes with Assessments | \$2,960         |
| Tax Year               | 2024            |