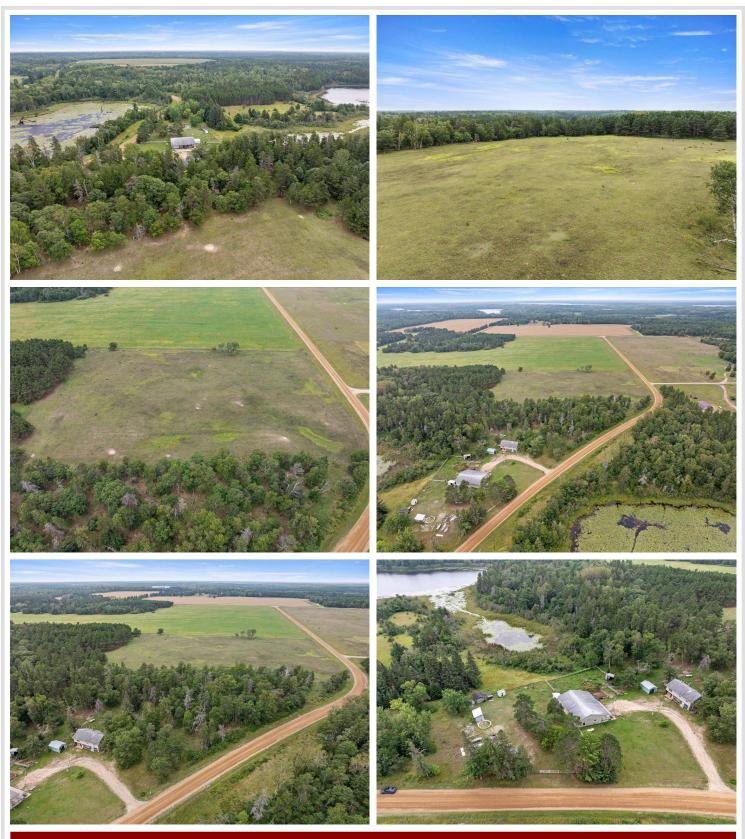

## **Description:**

This property is a true gem, offering endless possibilities with both a spacious workshop and a charming main house. With a combined 4-bedroom, 3-bathroom layout, it sits on an expansive 15-acre lot that blends wooded areas with open fields, providing a stunning backdrop for any vision you have in mind. The property is nearly fully fenced and includes a paddock off the barn, ideal for various uses.

Surrounded by excellent hunting and fishing opportunities and just minutes from downtown Park Rapids, you can enjoy the best of both worlds—peaceful rural living with easy access to great dining and unique shops in town. Don't miss this rare chance to own a piece of paradise with so much to offer!