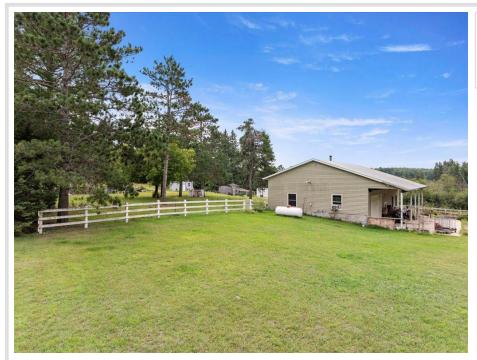

## **Description:**

This property is a true gem, offering endless possibilities with both a spacious workshop and a charming main house. With a combined 4-bedroom, 3-bathroom layout, it sits on an expansive 15-acre lot that blends wooded areas with open fields, providing a stunning backdrop for any vision you have in mind. The property is nearly fully fenced and includes a paddock off the barn, ideal for various uses.

## Additional Details:

| Year Built             | 2006            |
|------------------------|-----------------|
| Lot Acres              | 15              |
| Lot Dimensions         | 990x660x990x660 |
| Garage Stalls          | 3               |
| School District        | 308             |
| Taxes                  | \$2,540         |
| Taxes with Assessments | \$2,960         |
| Tax Year               | 2024            |