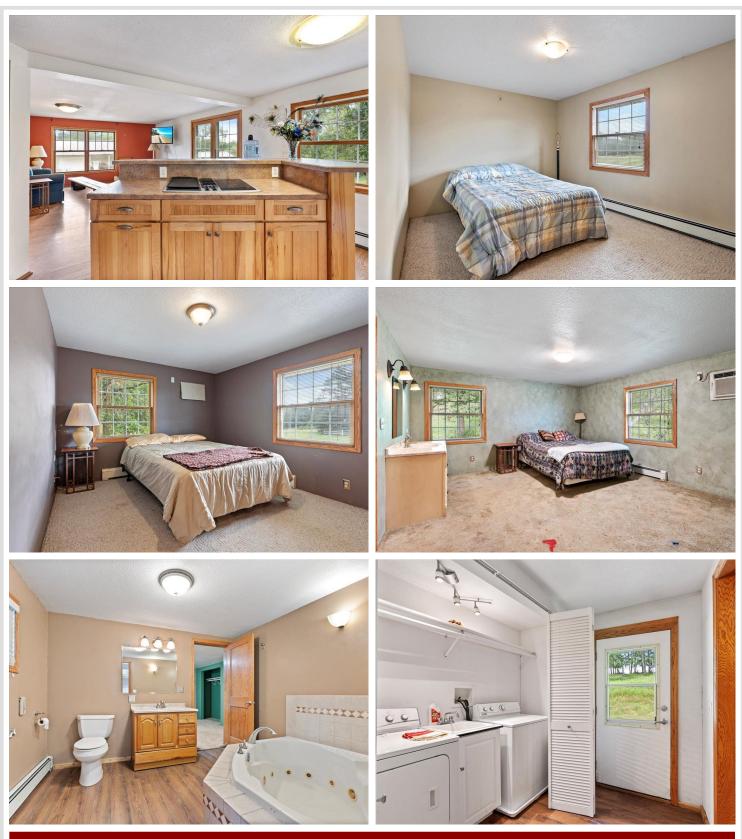

## **Description:**

This property is a true gem, offering endless possibilities with both a spacious workshop and a charming main house. With a combined 4-bedroom, 3-bathroom layout, it sits on an expansive 15-acre lot that blends wooded areas with open fields, providing a stunning backdrop for any vision you have in mind. The property is nearly fully fenced and includes a paddock off the barn, ideal for various uses.

Most furnishings in the houses and large air compressor in the shop will remain with the property, making it as turnkey as possible. Whether you're an investor seeking your next project or a buyer ready to create a custom retreat, this property is a blank canvas awaiting your personal touch. Its versatile layout and extensive grounds make it suitable for a private residence or potential income-generating venture.