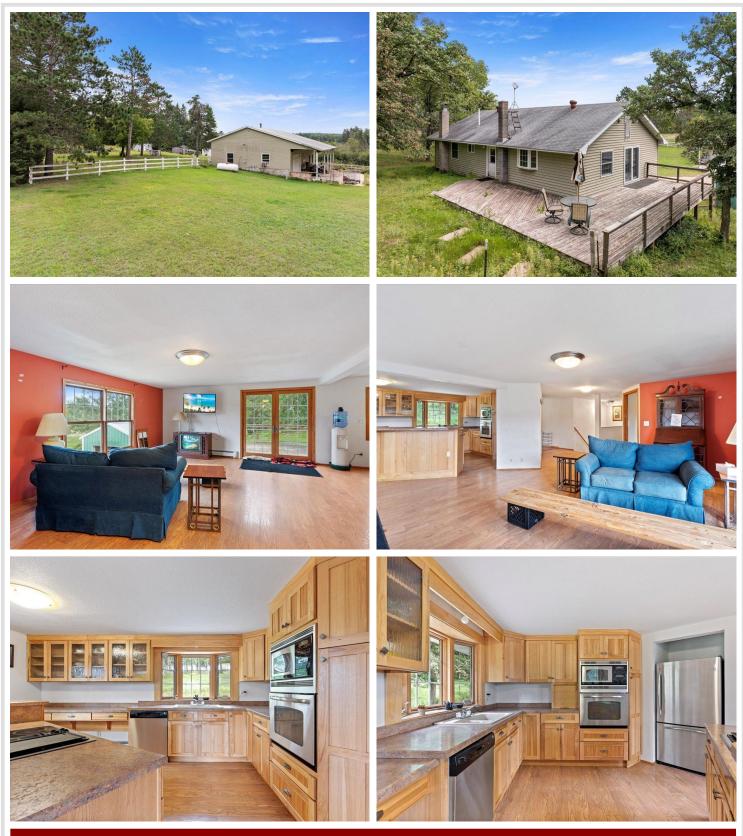

## **Description:**

This property is a true gem, offering endless possibilities with both a spacious workshop and a charming main house. With a combined 4-bedroom, 3-bathroom layout, it sits on an expansive 15-acre lot that blends wooded areas with open fields, providing a stunning backdrop for any vision you have in mind. The property is nearly fully fenced and includes a paddock off the barn, ideal for various uses.

Most furnishings in the houses and large air compressor in the shop will remain with the property, making it as turnkey as possible. Whether you're an investor seeking your next project or a buyer ready to create a custom retreat, this property is a blank canvas awaiting your personal touch. Its versatile layout and extensive grounds make it suitable for a private residence or potential income-generating venture.