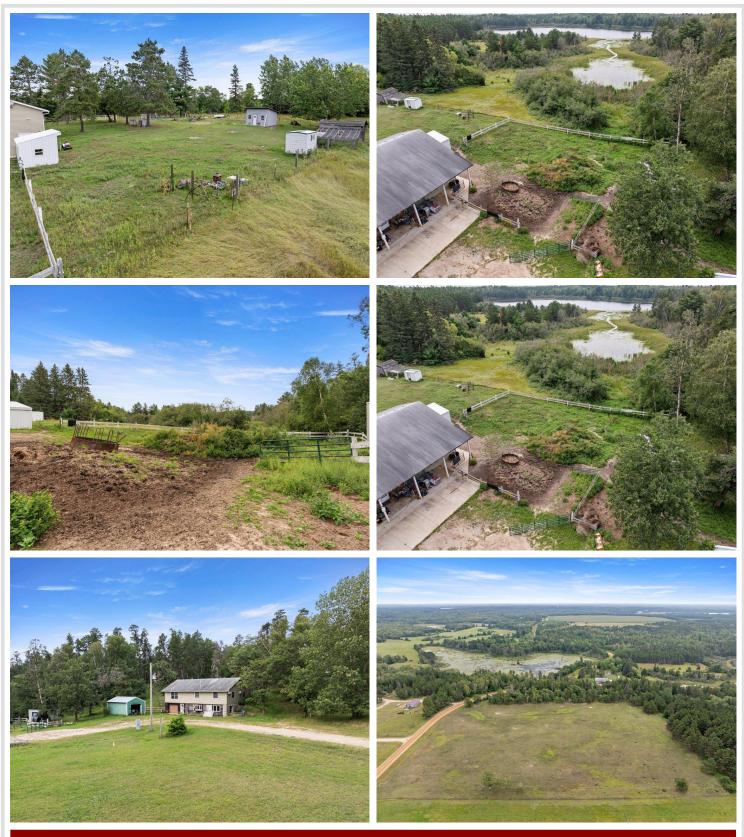

## **Description:**

This property is a true gem, offering endless possibilities with both a spacious workshop and a charming main house. With a combined 4-bedroom, 3-bathroom layout, it sits on an expansive 15-acre lot that blends wooded areas with open fields, providing a stunning backdrop for any vision you have in mind. The property is nearly fully fenced and includes a paddock off the barn, ideal for various uses.

Surrounded by excellent hunting and fishing opportunities and just minutes from downtown Park Rapids, you can enjoy the best of both worlds—peaceful rural living with easy access to great dining and unique shops in town. Don't miss this rare chance to own a piece of paradise with so much to offer!