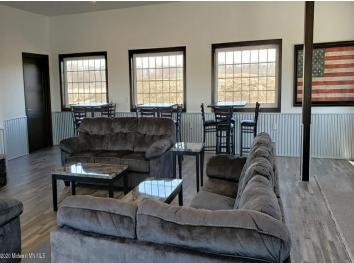

## **Description:**

30' X 48' STORAGE UNIT IN PRIME LOCATION. These units consist of top grade materials & superior construction: 2x6 construction on concrete slab w/ footings, 16W'x14H' - 2" energy saver overhead door, electric opener, 200 amp electric panel, shared insulated/lined walls, steel wainscot around building, 4' apron AND ASPHALT. Owners have exclusive access to wash bay & private club house - equipped w 2 baths, kitchenette, lounge seating, high top tables, 2 tv's, gas fireplace, deck & crows nest gathering space. \$600 annual association fee includes use of club house, wash bay, snow removal & mowing. UNIT #92