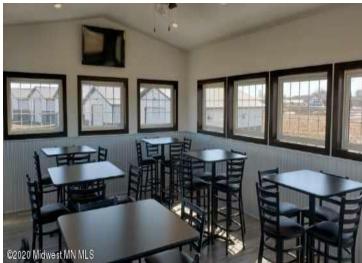

## **Description:**

30' X 48' STORAGE UNIT IN PRIME LOCATION. These units consist of top grade materials & superior construction: 2x6 construction on concrete slab w/ footings, 16W'x14H' - 2" energy saver overhead door, electric opener, 200 amp electric panel, shared insulated/lined walls, steel wainscot around building, 4' apron AND ASPHALT. Owners have exclusive access to wash bay & private club house - equipped w 2 baths, kitchenette, lounge seating, high top tables, 2 tv's, gas fireplace, deck & crows nest gathering space. \$600 annual association fee includes use of club house, wash bay, snow removal & mowing. UNIT #92