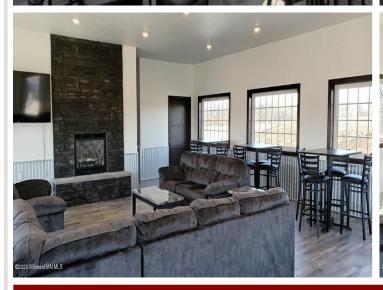

## **Description:**

30' X 48' STORAGE UNIT IN PRIME LOCATION. These units consist of top grade materials & superior construction: 2x6 construction on concrete slab w/ footings, 16W'x14H' - 2" energy saver overhead door, electric opener, 200 amp electric panel, shared insulated/lined walls, steel wainscot around building, 4' apron AND ASPHALT. Owners have exclusive access to wash bay & private club house - equipped w 2 baths, kitchenette, lounge seating, high top tables, 2 tv's, gas fireplace, deck & crows nest gathering space. \$600 annual association fee includes use of club house, wash bay, snow removal & mowing. UNIT #92