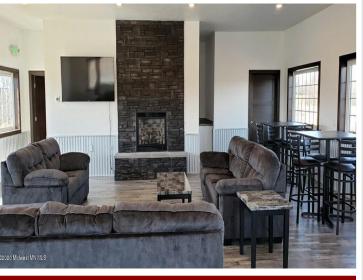

## **Description:**

30' X 48' STORAGE UNIT IN PRIME LOCATION. These units consist of top grade materials & superior construction: 2x6 construction on concrete slab w/ footings, 16W'x14H' - 2" energy saver overhead door, electric opener, 200 amp electric panel, shared insulated/lined walls, steel wainscot around building, 4' apron AND ASPHALT. Owners have exclusive access to wash bay & private club house - equipped w 2 baths, kitchenette, lounge seating, high top tables, 2 tv's, gas fireplace, deck & crows nest gathering space. \$600 annual association fee includes use of club house, wash bay, snow removal & mowing. UNIT #92