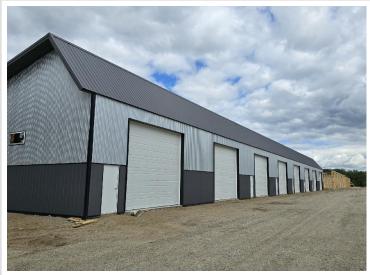

## **Description:**

30' X 48' STORAGE UNIT IN PRIME LOCATION. These units consist of top grade materials & superior construction: 2x6 construction on concrete slab w/ footings, 16W'x14H' - 2" energy saver overhead door, electric opener, 200 amp electric panel, shared insulated/lined walls, steel wainscot around building, 4' apron AND ASPHALT. Owners have exclusive access to wash bay & private club house - equipped w 2 baths, kitchenette, lounge seating, high top tables, 2 tv's, gas fireplace, deck & crows nest gathering space. \$600 annual association fee includes use of club house, wash bay, snow removal & mowing. UNIT #92