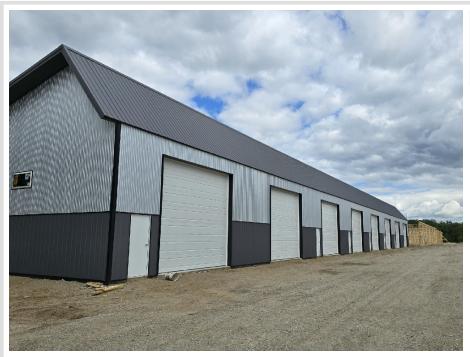

## **Description:**

30' X 48' STORAGE UNIT IN PRIME LOCATION. These units consist of top grade materials & superior construction: 2x6 construction on concrete slab w/ footings, 16W'x14H' - 2" energy saver overhead door, electric opener, 200 amp electric panel, shared insulated/lined walls, steel wainscot around building, 4' apron AND ASPHALT. Owners have exclusive access to wash bay & private club house - equipped w 2 baths, kitchenette, lounge seating, high top tables, 2 tv's, gas fireplace, deck & crows nest gathering space. \$600 annual association fee includes use of club house, wash bay, snow removal & mowing. UNIT #92