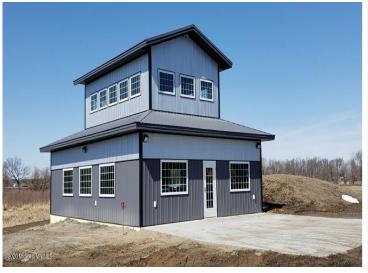

## **Description:**

30' X 48' STORAGE UNIT IN PRIME LOCATION. These units consist of top grade materials & superior construction: 2x6 construction on concrete slab w/ footings, 16W'x14H' - 2" energy saver overhead door, electric opener, 200 amp electric panel, shared insulated/lined walls, steel wainscot around building, 4' apron AND ASPHALT. Owners have exclusive access to wash bay & private club house - equipped w 2 baths, kitchenette, lounge seating, high top tables, 2 tv's, gas fireplace, deck & crows nest gathering space. \$600 annual association fee includes use of club house, wash bay, snow removal & mowing. UNIT #92