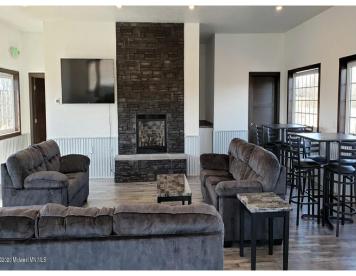

## **Description:**

30' X 48' STORAGE UNIT IN PRIME LOCATION. These units consist of top grade materials & superior construction: 2x6 construction on concrete slab w/ footings, 16W'x14H' - 2" energy saver overhead door, electric opener, 200 amp electric panel, shared insulated/lined walls, steel wainscot around building, 4' apron AND ASPHALT. Owners have exclusive access to wash bay & private club house - equipped w 2 baths, kitchenette, lounge seating, high top tables, 2 tv's, gas fireplace, deck & crows nest gathering space. \$600 annual association fee includes use of club house, wash bay, snow removal & mowing. UNIT #93