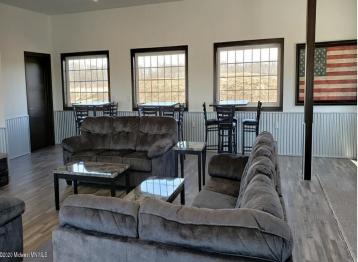

## **Description:**

30' X 48' STORAGE UNIT IN PRIME LOCATION. These units consist of top grade materials & superior construction: 2x6 construction on concrete slab w/ footings, 16W'x14H' - 2" energy saver overhead door, electric opener, 200 amp electric panel, shared insulated/lined walls, steel wainscot around building, 4' apron AND ASPHALT. Owners have exclusive access to wash bay & private club house - equipped w 2 baths, kitchenette, lounge seating, high top tables, 2 tv's, gas fireplace, deck & crows nest gathering space. \$600 annual association fee includes use of club house, wash bay, snow removal & mowing. UNIT #93