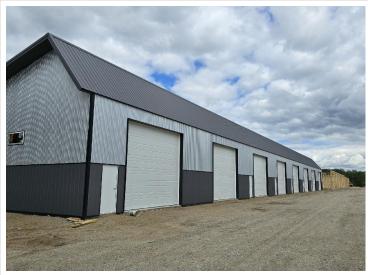

## **Description:**

30' X 48' STORAGE UNIT IN PRIME LOCATION. These units consist of top grade materials & superior construction: 2x6 construction on concrete slab w/ footings, 16W'x14H' - 2" energy saver overhead door, electric opener, 200 amp electric panel, shared insulated/lined walls, steel wainscot around building, 4' apron AND ASPHALT. Owners have exclusive access to wash bay & private club house - equipped w 2 baths, kitchenette, lounge seating, high top tables, 2 tv's, gas fireplace, deck & crows nest gathering space. \$600 annual association fee includes use of club house, wash bay, snow removal & mowing. UNIT #93