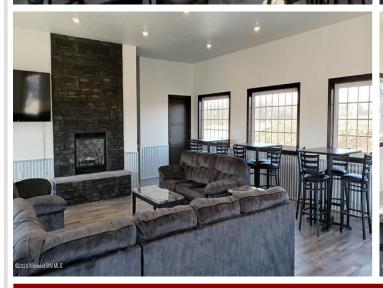

## **Description:**

30' X 48' STORAGE UNIT IN PRIME LOCATION. These units consist of top grade materials & superior construction: 2x6 construction on concrete slab w/ footings, 16W'x14H' - 2" energy saver overhead door, electric opener, 200 amp electric panel, shared insulated/lined walls, steel wainscot around building, 4' apron AND ASPHALT. Owners have exclusive access to wash bay & private club house - equipped w 2 baths, kitchenette, lounge seating, high top tables, 2 tv's, gas fireplace, deck & crows nest gathering space. \$600 annual association fee includes use of club house, wash bay, snow removal & mowing. UNIT #93