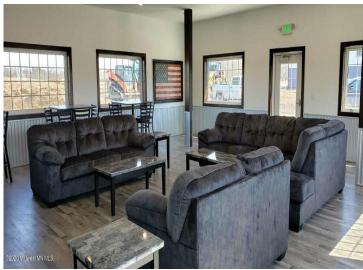

## **Description:**

30' X 48' STORAGE UNIT IN PRIME LOCATION. These units consist of top grade materials & superior construction: 2x6 construction on concrete slab w/ footings, 16W'x14H' - 2" energy saver overhead door, electric opener, 200 amp electric panel, shared insulated/lined walls, steel wainscot around building, 4' apron AND ASPHALT. Owners have exclusive access to wash bay & private club house - equipped w 2 baths, kitchenette, lounge seating, high top tables, 2 tv's, gas fireplace, deck & crows nest gathering space. \$600 annual association fee includes use of club house, wash bay, snow removal & mowing. UNIT #93