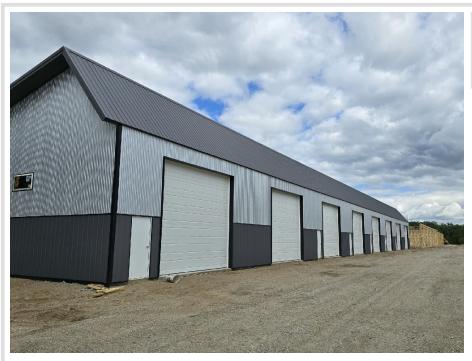

## **Description:**

30' X 48' STORAGE UNIT IN PRIME LOCATION. These units consist of top grade materials & superior construction: 2x6 construction on concrete slab w/ footings, 16W'x14H' - 2" energy saver overhead door, electric opener, 200 amp electric panel, shared insulated/lined walls, steel wainscot around building, 4' apron AND ASPHALT. Owners have exclusive access to wash bay & private club house - equipped w 2 baths, kitchenette, lounge seating, high top tables, 2 tv's, gas fireplace, deck & crows nest gathering space. \$600 annual association fee includes use of club house, wash bay, snow removal & mowing. UNIT #93