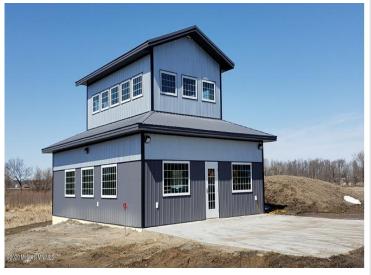

## **Description:**

30' X 48' STORAGE UNIT IN PRIME LOCATION. These units consist of top grade materials & superior construction: 2x6 construction on concrete slab w/ footings, 16W'x14H' - 2" energy saver overhead door, electric opener, 200 amp electric panel, shared insulated/lined walls, steel wainscot around building, 4' apron AND ASPHALT. Owners have exclusive access to wash bay & private club house - equipped w 2 baths, kitchenette, lounge seating, high top tables, 2 tv's, gas fireplace, deck & crows nest gathering space. \$600 annual association fee includes use of club house, wash bay, snow removal & mowing. UNIT #93