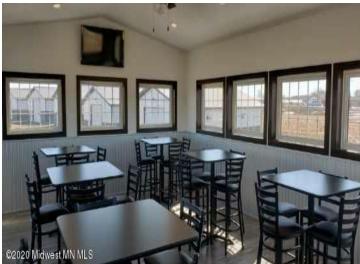

## **Description:**

30' X 48' STORAGE UNIT IN PRIME LOCATION. These units consist of top grade materials & superior construction: 2x6 construction on concrete slab w/ footings, 16W'x14H' - 2" energy saver overhead door, electric opener, 200 amp electric panel, shared insulated/lined walls, steel wainscot around building, 4' apron AND ASPHALT. Owners have exclusive access to wash bay & private club house - equipped w 2 baths, kitchenette, lounge seating, high top tables, 2 tv's, gas fireplace, deck & crows nest gathering space. \$600 annual association fee includes use of club house, wash bay, snow removal & mowing. UNIT #93