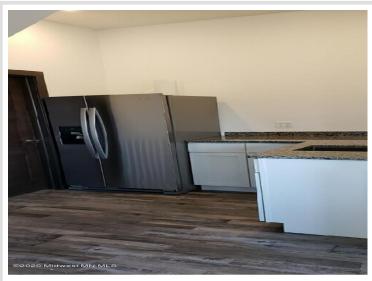

## **Description:**

30' X 48' STORAGE UNIT IN PRIME LOCATION. These units consist of top grade materials & superior construction: 2x6 construction on concrete slab w/ footings, 16W'x14H' - 2" energy saver overhead door, electric opener, 200 amp electric panel, shared insulated/lined walls, steel wainscot around building, 4' apron AND ASPHALT. Owners have exclusive access to wash bay & private club house - equipped w 2 baths, kitchenette, lounge seating, high top tables, 2 tv's, gas fireplace, deck & crows nest gathering space. \$600 annual association fee includes use of club house, wash bay, snow removal & mowing. UNIT #102