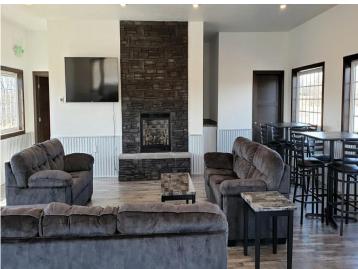

## **Description:**

30' X 48' STORAGE UNIT IN PRIME LOCATION. These units consist of top grade materials & superior construction: 2x6 construction on concrete slab w/ footings, 16W'x14H' - 2" energy saver overhead door, electric opener, 200 amp electric panel, shared insulated/lined walls, steel wainscot around building, 4' apron AND ASPHALT. Owners have exclusive access to wash bay & private club house - equipped w 2 baths, kitchenette, lounge seating, high top tables, 2 tv's, gas fireplace, deck & crows nest gathering space. \$600 annual association fee includes use of club house, wash bay, snow removal & mowing. UNIT #102