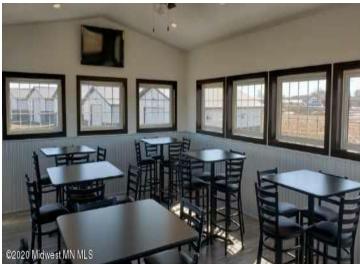

## **Description:**

30' X 48' STORAGE UNIT IN PRIME LOCATION. These units consist of top grade materials & superior construction: 2x6 construction on concrete slab w/ footings, 16W'x14H' - 2" energy saver overhead door, electric opener, 200 amp electric panel, shared insulated/lined walls, steel wainscot around building, 4' apron AND ASPHALT. Owners have exclusive access to wash bay & private club house - equipped w 2 baths, kitchenette, lounge seating, high top tables, 2 tv's, gas fireplace, deck & crows nest gathering space. \$600 annual association fee includes use of club house, wash bay, snow removal & mowing. UNIT #102