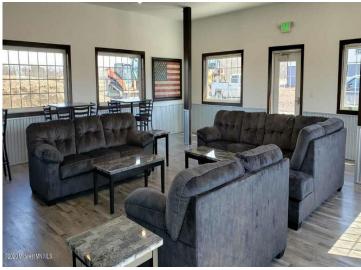

## **Description:**

30' X 48' STORAGE UNIT IN PRIME LOCATION. These units consist of top grade materials & superior construction: 2x6 construction on concrete slab w/ footings, 16W'x14H' - 2" energy saver overhead door, electric opener, 200 amp electric panel, shared insulated/lined walls, steel wainscot around building, 4' apron AND ASPHALT. Owners have exclusive access to wash bay & private club house - equipped w 2 baths, kitchenette, lounge seating, high top tables, 2 tv's, gas fireplace, deck & crows nest gathering space. \$600 annual association fee includes use of club house, wash bay, snow removal & mowing. UNIT #102