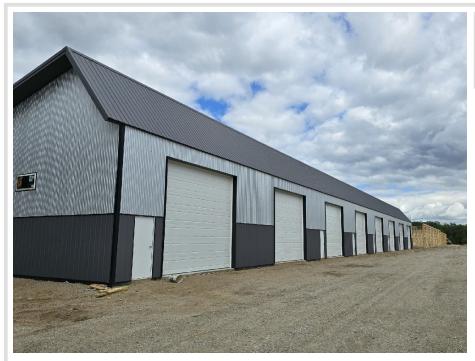

## **Description:**

30' X 48' STORAGE UNIT IN PRIME LOCATION. These units consist of top grade materials & superior construction: 2x6 construction on concrete slab w/ footings, 16W'x14H' - 2" energy saver overhead door, electric opener, 200 amp electric panel, shared insulated/lined walls, steel wainscot around building, 4' apron AND ASPHALT. Owners have exclusive access to wash bay & private club house - equipped w 2 baths, kitchenette, lounge seating, high top tables, 2 tv's, gas fireplace, deck & crows nest gathering space. \$600 annual association fee includes use of club house, wash bay, snow removal & mowing. UNIT #102