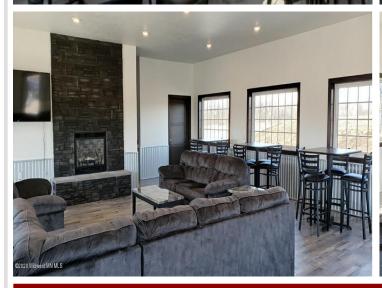

## **Description:**

30' X 48' STORAGE UNIT IN PRIME LOCATION. These units consist of top grade materials & superior construction: 2x6 construction on concrete slab w/ footings, 16W'x14H' - 2" energy saver overhead door, electric opener, 200 amp electric panel, shared insulated/lined walls, steel wainscot around building, 4' apron AND ASPHALT. Owners have exclusive access to wash bay & private club house - equipped w 2 baths, kitchenette, lounge seating, high top tables, 2 tv's, gas fireplace, deck & crows nest gathering space. \$600 annual association fee includes use of club house, wash bay, snow removal & mowing. UNIT #102