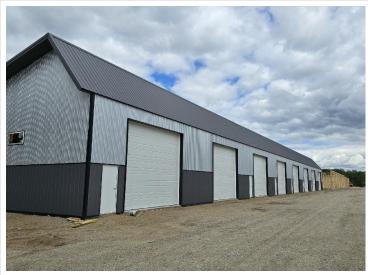

## **Description:**

30' X 48' STORAGE UNIT IN PRIME LOCATION. These units consist of top grade materials & superior construction: 2x6 construction on concrete slab w/ footings, 16W'x14H' - 2" energy saver overhead door, electric opener, 200 amp electric panel, shared insulated/lined walls, steel wainscot around building, 4' apron AND ASPHALT. Owners have exclusive access to wash bay & private club house - equipped w 2 baths, kitchenette, lounge seating, high top tables, 2 tv's, gas fireplace, deck & crows nest gathering space. \$600 annual association fee includes use of club house, wash bay, snow removal & mowing. UNIT #102