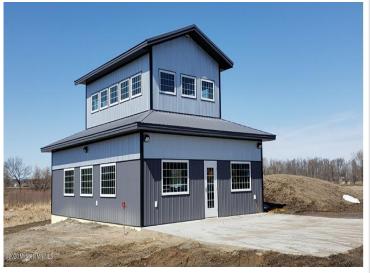

## **Description:**

30' X 48' STORAGE UNIT IN PRIME LOCATION. These units consist of top grade materials & superior construction: 2x6 construction on concrete slab w/ footings, 16W'x14H' - 2" energy saver overhead door, electric opener, 200 amp electric panel, shared insulated/lined walls, steel wainscot around building, 4' apron AND ASPHALT. Owners have exclusive access to wash bay & private club house - equipped w 2 baths, kitchenette, lounge seating, high top tables, 2 tv's, gas fireplace, deck & crows nest gathering space. \$600 annual association fee includes use of club house, wash bay, snow removal & mowing. UNIT #102