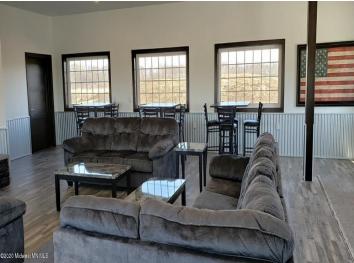

## **Description:**

30' X 48' STORAGE UNIT IN PRIME LOCATION. These units consist of top grade materials & superior construction: 2x6 construction on concrete slab w/ footings, 16W'x14H' - 2" energy saver overhead door, electric opener, 200 amp electric panel, shared insulated/lined walls, steel wainscot around building, 4' apron AND ASPHALT. Owners have exclusive access to wash bay & private club house - equipped w 2 baths, kitchenette, lounge seating, high top tables, 2 tv's, gas fireplace, deck & crows nest gathering space. \$600 annual association fee includes use of club house, wash bay, snow removal & mowing. UNIT #102