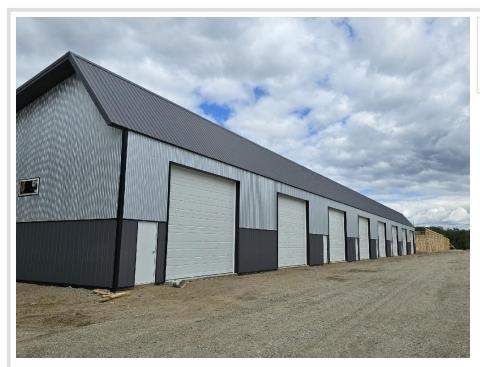

## **Description:**

30' X 48' STORAGE UNIT IN PRIME LOCATION. These units consist of top grade materials & superior construction: 2x6 construction on concrete slab w/ footings, 16W'x14H' - 2" energy saver overhead door, electric opener, 200 amp electric panel, shared insulated/lined walls, steel wainscot around building, 4' apron AND ASPHALT. Owners have exclusive access to wash bay & private club house - equipped w 2 baths, kitchenette, lounge seating, high top tables, 2 tv's, gas fireplace, deck & crows nest gathering space. \$600 annual association fee includes use of club house, wash bay, snow removal & mowing. UNIT #103