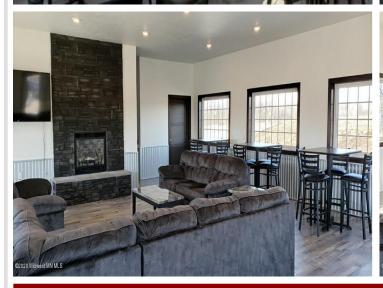

## **Description:**

30' X 48' STORAGE UNIT IN PRIME LOCATION. These units consist of top grade materials & superior construction: 2x6 construction on concrete slab w/ footings, 16W'x14H' - 2" energy saver overhead door, electric opener, 200 amp electric panel, shared insulated/lined walls, steel wainscot around building, 4' apron AND ASPHALT. Owners have exclusive access to wash bay & private club house - equipped w 2 baths, kitchenette, lounge seating, high top tables, 2 tv's, gas fireplace, deck & crows nest gathering space. \$600 annual association fee includes use of club house, wash bay, snow removal & mowing. UNIT #103