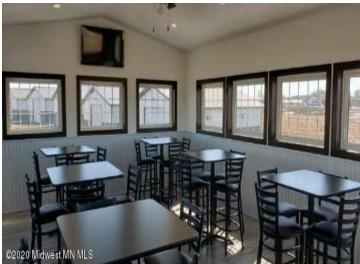

## **Description:**

30' X 48' STORAGE UNIT IN PRIME LOCATION. These units consist of top grade materials & superior construction: 2x6 construction on concrete slab w/ footings, 16W'x14H' - 2" energy saver overhead door, electric opener, 200 amp electric panel, shared insulated/lined walls, steel wainscot around building, 4' apron AND ASPHALT. Owners have exclusive access to wash bay & private club house - equipped w 2 baths, kitchenette, lounge seating, high top tables, 2 tv's, gas fireplace, deck & crows nest gathering space. \$600 annual association fee includes use of club house, wash bay, snow removal & mowing. UNIT #103