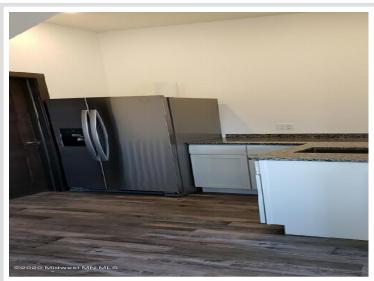

## **Description:**

30' X 48' STORAGE UNIT IN PRIME LOCATION. These units consist of top grade materials & superior construction: 2x6 construction on concrete slab w/ footings, 16W'x14H' - 2" energy saver overhead door, electric opener, 200 amp electric panel, shared insulated/lined walls, steel wainscot around building, 4' apron AND ASPHALT. Owners have exclusive access to wash bay & private club house - equipped w 2 baths, kitchenette, lounge seating, high top tables, 2 tv's, gas fireplace, deck & crows nest gathering space. \$600 annual association fee includes use of club house, wash bay, snow removal & mowing. UNIT #103