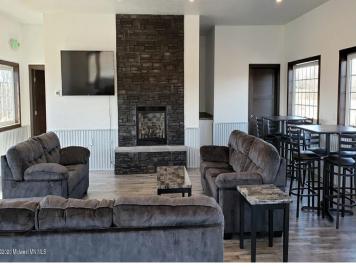

## **Description:**

30' X 48' STORAGE UNIT IN PRIME LOCATION. These units consist of top grade materials & superior construction: 2x6 construction on concrete slab w/ footings, 16W'x14H' - 2" energy saver overhead door, electric opener, 200 amp electric panel, shared insulated/lined walls, steel wainscot around building, 4' apron AND ASPHALT. Owners have exclusive access to wash bay & private club house - equipped w 2 baths, kitchenette, lounge seating, high top tables, 2 tv's, gas fireplace, deck & crows nest gathering space. \$600 annual association fee includes use of club house, wash bay, snow removal & mowing. UNIT #103