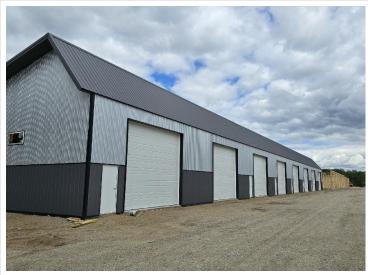

## **Description:**

30' X 48' STORAGE UNIT IN PRIME LOCATION. These units consist of top grade materials & superior construction: 2x6 construction on concrete slab w/ footings, 16W'x14H' - 2" energy saver overhead door, electric opener, 200 amp electric panel, shared insulated/lined walls, steel wainscot around building, 4' apron AND ASPHALT. Owners have exclusive access to wash bay & private club house - equipped w 2 baths, kitchenette, lounge seating, high top tables, 2 tv's, gas fireplace, deck & crows nest gathering space. \$600 annual association fee includes use of club house, wash bay, snow removal & mowing. UNIT #103