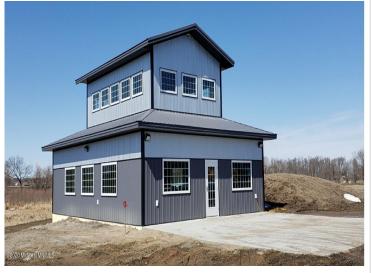

## **Description:**

30' X 48' STORAGE UNIT IN PRIME LOCATION. These units consist of top grade materials & superior construction: 2x6 construction on concrete slab w/ footings, 16W'x14H' - 2" energy saver overhead door, electric opener, 200 amp electric panel, shared insulated/lined walls, steel wainscot around building, 4' apron AND ASPHALT. Owners have exclusive access to wash bay & private club house - equipped w 2 baths, kitchenette, lounge seating, high top tables, 2 tv's, gas fireplace, deck & crows nest gathering space. \$600 annual association fee includes use of club house, wash bay, snow removal & mowing. UNIT #103