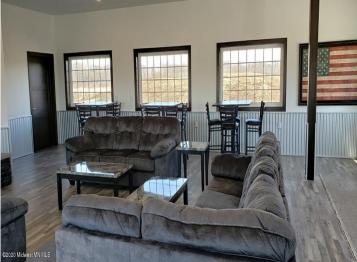

## **Description:**

30' X 48' STORAGE UNIT IN PRIME LOCATION. These units consist of top grade materials & superior construction: 2x6 construction on concrete slab w/ footings, 16W'x14H' - 2" energy saver overhead door, electric opener, 200 amp electric panel, shared insulated/lined walls, steel wainscot around building, 4' apron AND ASPHALT. Owners have exclusive access to wash bay & private club house - equipped w 2 baths, kitchenette, lounge seating, high top tables, 2 tv's, gas fireplace, deck & crows nest gathering space. \$600 annual association fee includes use of club house, wash bay, snow removal & mowing. UNIT #103