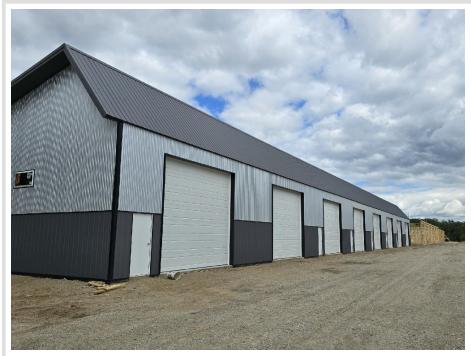

# **Description:**

30' X 48' STORAGE UNIT IN PRIME LOCATION. These units consist of top grade materials & superior construction: 2x6 construction on concrete slab w/ footings, 16W'x14H' - 2" energy saver overhead door, electric opener, 200 amp electric panel, shared insulated/lined walls, steel wainscot around building, 4' apron AND ASPHALT. Owners have exclusive access to wash bay & private club house - equipped w 2 baths, kitchenette, lounge seating, high top tables, 2 tv's, gas fireplace, deck & crows nest gathering space. \$600 annual association fee includes use of club house, wash bay, snow removal & mowing. UNIT #104