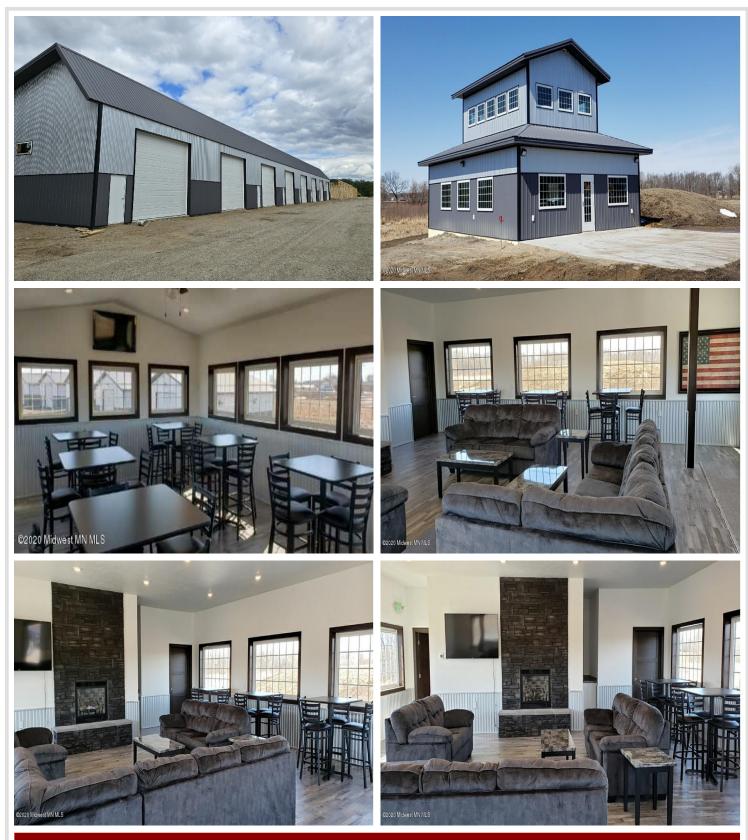

# **Description:**

30' X 48' STORAGE UNIT IN PRIME LOCATION. These units consist of top grade materials & superior construction: 2x6 construction on concrete slab w/ footings, 16W'x14H' - 2" energy saver overhead door, electric opener, 200 amp electric panel, shared insulated/lined walls, steel wainscot around building, 4' apron AND ASPHALT. Owners have exclusive access to wash bay & private club house - equipped w 2 baths, kitchenette, lounge seating, high top tables, 2 tv's, gas fireplace, deck & crows nest gathering space. \$600 annual association fee includes use of club house, wash bay, snow removal & mowing. UNIT #104