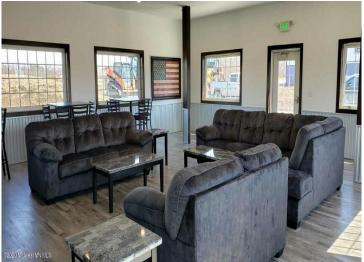

# **Description:**

30' X 48' STORAGE UNIT IN PRIME LOCATION. These units consist of top grade materials & superior construction: 2x6 construction on concrete slab w/ footings, 16W'x14H' - 2" energy saver overhead door, electric opener, 200 amp electric panel, shared insulated/lined walls, steel wainscot around building, 4' apron AND ASPHALT. Owners have exclusive access to wash bay & private club house - equipped w 2 baths, kitchenette, lounge seating, high top tables, 2 tv's, gas fireplace, deck & crows nest gathering space. \$600 annual association fee includes use of club house, wash bay, snow removal & mowing. UNIT #104