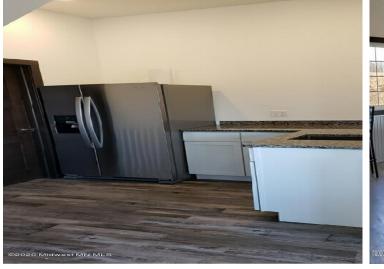

# **Description:**

30' X 48' STORAGE UNIT IN PRIME LOCATION. These units consist of top grade materials & superior construction: 2x6 construction on concrete slab w/ footings, 16W'x14H' - 2" energy saver overhead door, electric opener, 200 amp electric panel, shared insulated/lined walls, steel wainscot around building, 4' apron AND ASPHALT. Owners have exclusive access to wash bay & private club house - equipped w 2 baths, kitchenette, lounge seating, high top tables, 2 tv's, gas fireplace, deck & crows nest gathering space. \$600 annual association fee includes use of club house, wash bay, snow removal & mowing. UNIT #104