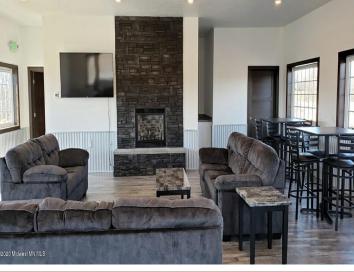

## **Description:**

30' X 48' STORAGE UNIT IN PRIME LOCATION. These units consist of top grade materials & superior construction: 2x6 construction on concrete slab w/ footings, 16W'x14H' - 2" energy saver overhead door, electric opener, 200 amp electric panel, shared insulated/lined walls, steel wainscot around building, 4' apron AND ASPHALT. Owners have exclusive access to wash bay & private club house - equipped w 2 baths, kitchenette, lounge seating, high top tables, 2 tv's, gas fireplace, deck & crows nest gathering space. \$600 annual association fee includes use of club house, wash bay, snow removal & mowing. UNIT #105