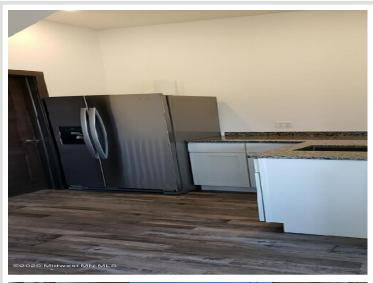

## **Description:**

30' X 48' STORAGE UNIT IN PRIME LOCATION. These units consist of top grade materials & superior construction: 2x6 construction on concrete slab w/ footings, 16W'x14H' - 2" energy saver overhead door, electric opener, 200 amp electric panel, shared insulated/lined walls, steel wainscot around building, 4' apron AND ASPHALT. Owners have exclusive access to wash bay & private club house - equipped w 2 baths, kitchenette, lounge seating, high top tables, 2 tv's, gas fireplace, deck & crows nest gathering space. \$600 annual association fee includes use of club house, wash bay, snow removal & mowing. UNIT #105