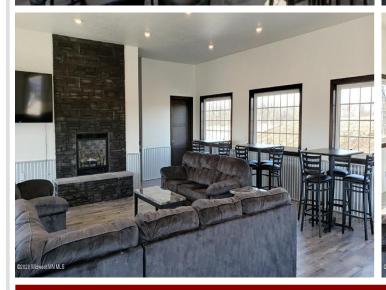

## **Description:**

30' X 48' STORAGE UNIT IN PRIME LOCATION. These units consist of top grade materials & superior construction: 2x6 construction on concrete slab w/ footings, 16W'x14H' - 2" energy saver overhead door, electric opener, 200 amp electric panel, shared insulated/lined walls, steel wainscot around building, 4' apron AND ASPHALT. Owners have exclusive access to wash bay & private club house - equipped w 2 baths, kitchenette, lounge seating, high top tables, 2 tv's, gas fireplace, deck & crows nest gathering space. \$600 annual association fee includes use of club house, wash bay, snow removal & mowing. UNIT #105