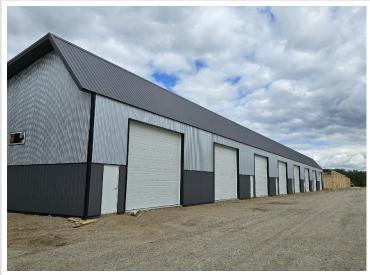

## **Description:**

30' X 48' STORAGE UNIT IN PRIME LOCATION. These units consist of top grade materials & superior construction: 2x6 construction on concrete slab w/ footings, 16W'x14H' - 2" energy saver overhead door, electric opener, 200 amp electric panel, shared insulated/lined walls, steel wainscot around building, 4' apron AND ASPHALT. Owners have exclusive access to wash bay & private club house - equipped w 2 baths, kitchenette, lounge seating, high top tables, 2 tv's, gas fireplace, deck & crows nest gathering space. \$600 annual association fee includes use of club house, wash bay, snow removal & mowing. UNIT #105