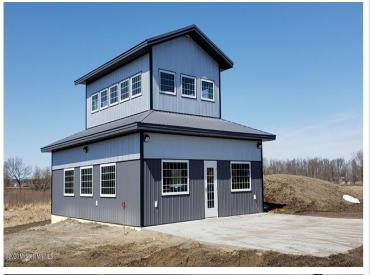

## **Description:**

30' X 48' STORAGE UNIT IN PRIME LOCATION. These units consist of top grade materials & superior construction: 2x6 construction on concrete slab w/ footings, 16W'x14H' - 2" energy saver overhead door, electric opener, 200 amp electric panel, shared insulated/lined walls, steel wainscot around building, 4' apron AND ASPHALT. Owners have exclusive access to wash bay & private club house - equipped w 2 baths, kitchenette, lounge seating, high top tables, 2 tv's, gas fireplace, deck & crows nest gathering space. \$600 annual association fee includes use of club house, wash bay, snow removal & mowing. UNIT #105