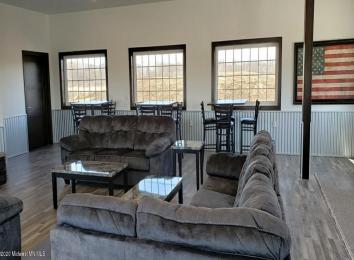

## **Description:**

30' X 48' STORAGE UNIT IN PRIME LOCATION. These units consist of top grade materials & superior construction: 2x6 construction on concrete slab w/ footings, 16W'x14H' - 2" energy saver overhead door, electric opener, 200 amp electric panel, shared insulated/lined walls, steel wainscot around building, 4' apron AND ASPHALT. Owners have exclusive access to wash bay & private club house - equipped w 2 baths, kitchenette, lounge seating, high top tables, 2 tv's, gas fireplace, deck & crows nest gathering space. \$600 annual association fee includes use of club house, wash bay, snow removal & mowing. UNIT #105