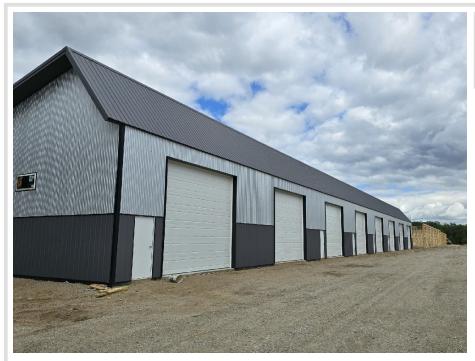

## **Description:**

30' X 48' STORAGE UNIT IN PRIME LOCATION. These units consist of top grade materials & superior construction: 2x6 construction on concrete slab w/ footings, 16W'x14H' - 2" energy saver overhead door, electric opener, 200 amp electric panel, shared insulated/lined walls, steel wainscot around building, 4' apron AND ASPHALT. Owners have exclusive access to wash bay & private club house - equipped w 2 baths, kitchenette, lounge seating, high top tables, 2 tv's, gas fireplace, deck & crows nest gathering space. \$600 annual association fee includes use of club house, wash bay, snow removal & mowing. UNIT #105