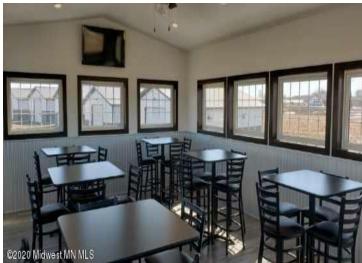

## **Description:**

30' X 48' STORAGE UNIT IN PRIME LOCATION. These units consist of top grade materials & superior construction: 2x6 construction on concrete slab w/ footings, 16W'x14H' - 2" energy saver overhead door, electric opener, 200 amp electric panel, shared insulated/lined walls, steel wainscot around building, 4' apron AND ASPHALT. Owners have exclusive access to wash bay & private club house - equipped w 2 baths, kitchenette, lounge seating, high top tables, 2 tv's, gas fireplace, deck & crows nest gathering space. \$600 annual association fee includes use of club house, wash bay, snow removal & mowing. UNIT #105