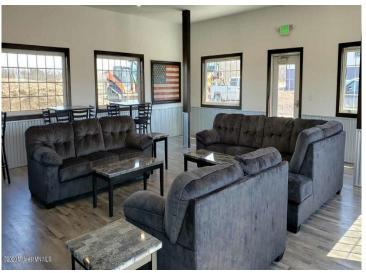

## **Description:**

30' X 48' STORAGE UNIT IN PRIME LOCATION. These units consist of top grade materials & superior construction: 2x6 construction on concrete slab w/ footings, 16W'x14H' - 2" energy saver overhead door, electric opener, 200 amp electric panel, shared insulated/lined walls, steel wainscot around building, 4' apron AND ASPHALT. Owners have exclusive access to wash bay & private club house - equipped w 2 baths, kitchenette, lounge seating, high top tables, 2 tv's, gas fireplace, deck & crows nest gathering space. \$600 annual association fee includes use of club house, wash bay, snow removal & mowing. UNIT #105