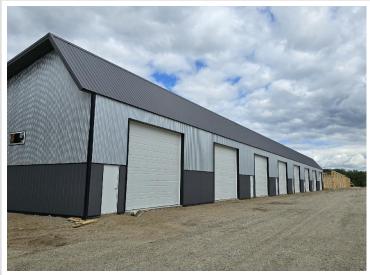

## **Description:**

60' X 48' STORAGE UNIT IN PRIME LOCATION. These units consist of top grade materials & superior construction: 2x6 construction on concrete slab w/ footings, 16W'x14H' - 2" energy saver overhead door, electric opener, 200 amp electric panel, shared insulated/lined walls, steel wainscot around building, 4' apron AND ASPHALT. Owners have exclusive access to wash bay & private club house - equipped w 2 baths, kitchenette, lounge seating, high top tables, 2 tv's, gas fireplace, deck & crows nest gathering space. \$600 annual association fee includes use of club house, wash bay, snow removal & mowing. UNIT #88