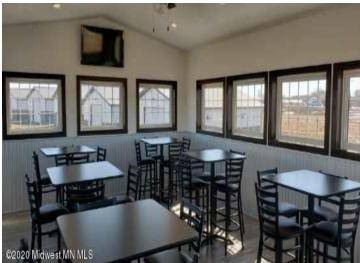

## **Description:**

60' X 48' STORAGE UNIT IN PRIME LOCATION. These units consist of top grade materials & superior construction: 2x6 construction on concrete slab w/ footings, 16W'x14H' - 2" energy saver overhead door, electric opener, 200 amp electric panel, shared insulated/lined walls, steel wainscot around building, 4' apron AND ASPHALT. Owners have exclusive access to wash bay & private club house - equipped w 2 baths, kitchenette, lounge seating, high top tables, 2 tv's, gas fireplace, deck & crows nest gathering space. \$600 annual association fee includes use of club house, wash bay, snow removal & mowing. UNIT #88