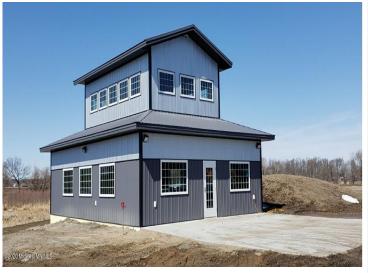

## **Description:**

60' X 48' STORAGE UNIT IN PRIME LOCATION. These units consist of top grade materials & superior construction: 2x6 construction on concrete slab w/ footings, 16W'x14H' - 2" energy saver overhead door, electric opener, 200 amp electric panel, shared insulated/lined walls, steel wainscot around building, 4' apron AND ASPHALT. Owners have exclusive access to wash bay & private club house - equipped w 2 baths, kitchenette, lounge seating, high top tables, 2 tv's, gas fireplace, deck & crows nest gathering space. \$600 annual association fee includes use of club house, wash bay, snow removal & mowing. UNIT #88