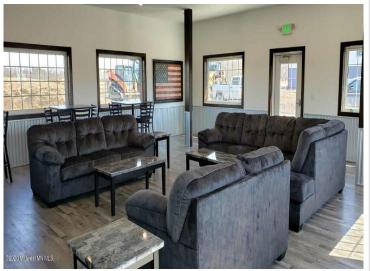

## **Description:**

60' X 48' STORAGE UNIT IN PRIME LOCATION. These units consist of top grade materials & superior construction: 2x6 construction on concrete slab w/ footings, 16W'x14H' - 2" energy saver overhead door, electric opener, 200 amp electric panel, shared insulated/lined walls, steel wainscot around building, 4' apron AND ASPHALT. Owners have exclusive access to wash bay & private club house - equipped w 2 baths, kitchenette, lounge seating, high top tables, 2 tv's, gas fireplace, deck & crows nest gathering space. \$600 annual association fee includes use of club house, wash bay, snow removal & mowing. UNIT #88