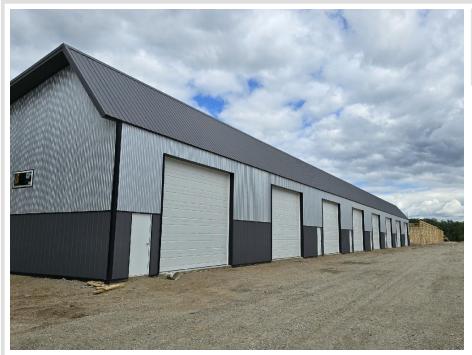

## **Description:**

60' X 48' STORAGE UNIT IN PRIME LOCATION. These units consist of top grade materials & superior construction: 2x6 construction on concrete slab w/ footings, 16W'x14H' - 2" energy saver overhead door, electric opener, 200 amp electric panel, shared insulated/lined walls, steel wainscot around building, 4' apron AND ASPHALT. Owners have exclusive access to wash bay & private club house - equipped w 2 baths, kitchenette, lounge seating, high top tables, 2 tv's, gas fireplace, deck & crows nest gathering space. \$600 annual association fee includes use of club house, wash bay, snow removal & mowing. UNIT #88