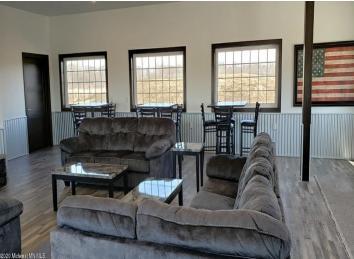

## **Description:**

60' X 48' STORAGE UNIT IN PRIME LOCATION. These units consist of top grade materials & superior construction: 2x6 construction on concrete slab w/ footings, 16W'x14H' - 2" energy saver overhead door, electric opener, 200 amp electric panel, shared insulated/lined walls, steel wainscot around building, 4' apron AND ASPHALT. Owners have exclusive access to wash bay & private club house - equipped w 2 baths, kitchenette, lounge seating, high top tables, 2 tv's, gas fireplace, deck & crows nest gathering space. \$600 annual association fee includes use of club house, wash bay, snow removal & mowing. UNIT #88