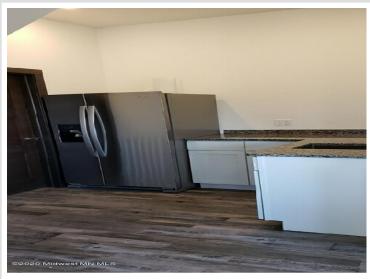

## **Description:**

60' X 48' STORAGE UNIT IN PRIME LOCATION. These units consist of top grade materials & superior construction: 2x6 construction on concrete slab w/ footings, 16W'x14H' - 2" energy saver overhead door, electric opener, 200 amp electric panel, shared insulated/lined walls, steel wainscot around building, 4' apron AND ASPHALT. Owners have exclusive access to wash bay & private club house - equipped w 2 baths, kitchenette, lounge seating, high top tables, 2 tv's, gas fireplace, deck & crows nest gathering space. \$600 annual association fee includes use of club house, wash bay, snow removal & mowing. UNIT #88