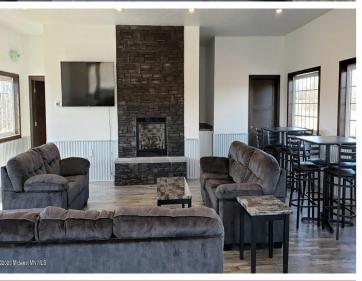

## **Description:**

60' X 48' STORAGE UNIT IN PRIME LOCATION. These units consist of top grade materials & superior construction: 2x6 construction on concrete slab w/ footings, 16W'x14H' - 2" energy saver overhead door, electric opener, 200 amp electric panel, shared insulated/lined walls, steel wainscot around building, 4' apron AND ASPHALT. Owners have exclusive access to wash bay & private club house - equipped w 2 baths, kitchenette, lounge seating, high top tables, 2 tv's, gas fireplace, deck & crows nest gathering space. \$600 annual association fee includes use of club house, wash bay, snow removal & mowing. UNIT #88