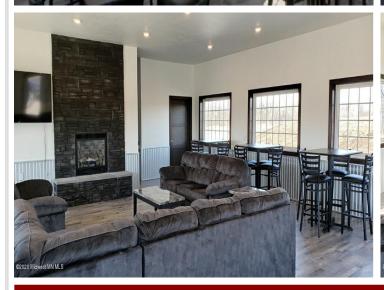

## **Description:**

60' X 48' STORAGE UNIT IN PRIME LOCATION. These units consist of top grade materials & superior construction: 2x6 construction on concrete slab w/ footings, 16W'x14H' - 2" energy saver overhead door, electric opener, 200 amp electric panel, shared insulated/lined walls, steel wainscot around building, 4' apron AND ASPHALT. Owners have exclusive access to wash bay & private club house - equipped w 2 baths, kitchenette, lounge seating, high top tables, 2 tv's, gas fireplace, deck & crows nest gathering space. \$600 annual association fee includes use of club house, wash bay, snow removal & mowing. UNIT #88