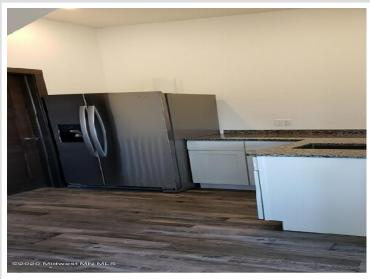

## **Description:**

60' X 48' STORAGE UNIT IN PRIME LOCATION. These units consist of top grade materials & superior construction: 2x6 construction on concrete slab w/ footings, 16W'x14H' - 2" energy saver overhead door, electric opener, 200 amp electric panel, shared insulated/lined walls, steel wainscot around building, 4' apron AND ASPHALT. Owners have exclusive access to wash bay & private club house - equipped w 2 baths, kitchenette, lounge seating, high top tables, 2 tv's, gas fireplace, deck & crows nest gathering space. \$600 annual association fee includes use of club house, wash bay, snow removal & mowing. UNIT #94