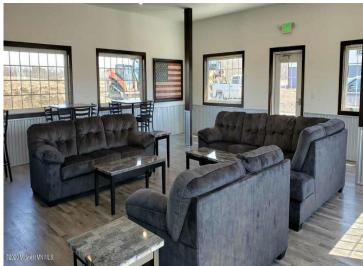

## **Description:**

60' X 48' STORAGE UNIT IN PRIME LOCATION. These units consist of top grade materials & superior construction: 2x6 construction on concrete slab w/ footings, 16W'x14H' - 2" energy saver overhead door, electric opener, 200 amp electric panel, shared insulated/lined walls, steel wainscot around building, 4' apron AND ASPHALT. Owners have exclusive access to wash bay & private club house - equipped w 2 baths, kitchenette, lounge seating, high top tables, 2 tv's, gas fireplace, deck & crows nest gathering space. \$600 annual association fee includes use of club house, wash bay, snow removal & mowing. UNIT #94