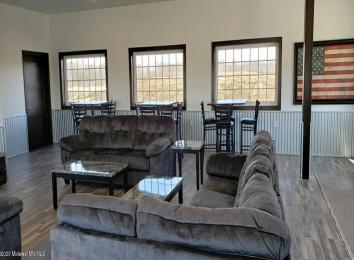

## **Description:**

60' X 48' STORAGE UNIT IN PRIME LOCATION. These units consist of top grade materials & superior construction: 2x6 construction on concrete slab w/ footings, 16W'x14H' - 2" energy saver overhead door, electric opener, 200 amp electric panel, shared insulated/lined walls, steel wainscot around building, 4' apron AND ASPHALT. Owners have exclusive access to wash bay & private club house - equipped w 2 baths, kitchenette, lounge seating, high top tables, 2 tv's, gas fireplace, deck & crows nest gathering space. \$600 annual association fee includes use of club house, wash bay, snow removal & mowing. UNIT #94