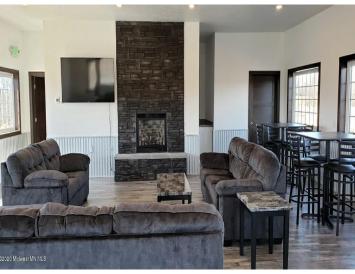

## **Description:**

60' X 48' STORAGE UNIT IN PRIME LOCATION. These units consist of top grade materials & superior construction: 2x6 construction on concrete slab w/ footings, 16W'x14H' - 2" energy saver overhead door, electric opener, 200 amp electric panel, shared insulated/lined walls, steel wainscot around building, 4' apron AND ASPHALT. Owners have exclusive access to wash bay & private club house - equipped w 2 baths, kitchenette, lounge seating, high top tables, 2 tv's, gas fireplace, deck & crows nest gathering space. \$600 annual association fee includes use of club house, wash bay, snow removal & mowing. UNIT #94