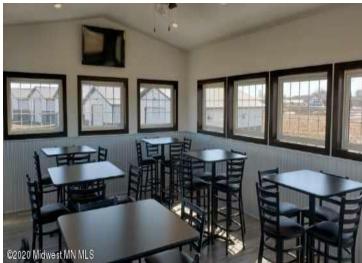

## **Description:**

60' X 48' STORAGE UNIT IN PRIME LOCATION. These units consist of top grade materials & superior construction: 2x6 construction on concrete slab w/ footings, 16W'x14H' - 2" energy saver overhead door, electric opener, 200 amp electric panel, shared insulated/lined walls, steel wainscot around building, 4' apron AND ASPHALT. Owners have exclusive access to wash bay & private club house - equipped w 2 baths, kitchenette, lounge seating, high top tables, 2 tv's, gas fireplace, deck & crows nest gathering space. \$600 annual association fee includes use of club house, wash bay, snow removal & mowing. UNIT #94