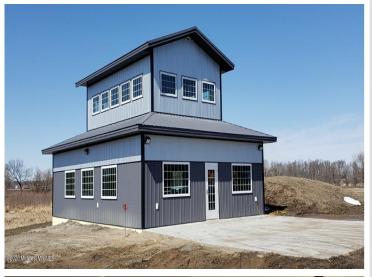

## **Description:**

60' X 48' STORAGE UNIT IN PRIME LOCATION. These units consist of top grade materials & superior construction: 2x6 construction on concrete slab w/ footings, 16W'x14H' - 2" energy saver overhead door, electric opener, 200 amp electric panel, shared insulated/lined walls, steel wainscot around building, 4' apron AND ASPHALT. Owners have exclusive access to wash bay & private club house - equipped w 2 baths, kitchenette, lounge seating, high top tables, 2 tv's, gas fireplace, deck & crows nest gathering space. \$600 annual association fee includes use of club house, wash bay, snow removal & mowing. UNIT #94