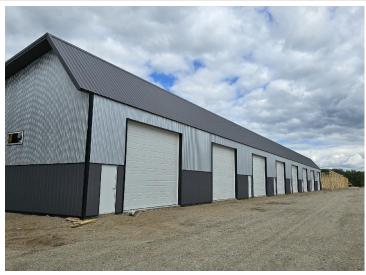

## **Description:**

60' X 48' STORAGE UNIT IN PRIME LOCATION. These units consist of top grade materials & superior construction: 2x6 construction on concrete slab w/ footings, 16W'x14H' - 2" energy saver overhead door, electric opener, 200 amp electric panel, shared insulated/lined walls, steel wainscot around building, 4' apron AND ASPHALT. Owners have exclusive access to wash bay & private club house - equipped w 2 baths, kitchenette, lounge seating, high top tables, 2 tv's, gas fireplace, deck & crows nest gathering space. \$600 annual association fee includes use of club house, wash bay, snow removal & mowing. UNIT #94