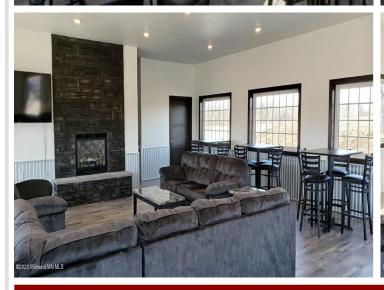

## **Description:**

60' X 48' STORAGE UNIT IN PRIME LOCATION. These units consist of top grade materials & superior construction: 2x6 construction on concrete slab w/ footings, 16W'x14H' - 2" energy saver overhead door, electric opener, 200 amp electric panel, shared insulated/lined walls, steel wainscot around building, 4' apron AND ASPHALT. Owners have exclusive access to wash bay & private club house - equipped w 2 baths, kitchenette, lounge seating, high top tables, 2 tv's, gas fireplace, deck & crows nest gathering space. \$600 annual association fee includes use of club house, wash bay, snow removal & mowing. UNIT #94