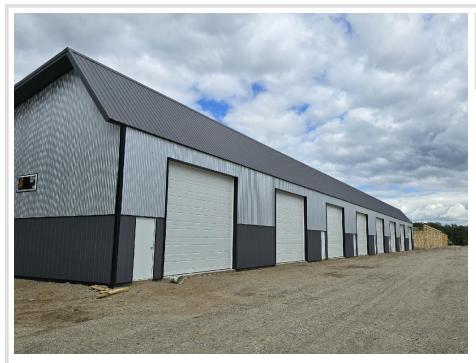

## **Description:**

60' X 48' STORAGE UNIT IN PRIME LOCATION. These units consist of top grade materials & superior construction: 2x6 construction on concrete slab w/ footings, 16W'x14H' - 2" energy saver overhead door, electric opener, 200 amp electric panel, shared insulated/lined walls, steel wainscot around building, 4' apron AND ASPHALT. Owners have exclusive access to wash bay & private club house - equipped w 2 baths, kitchenette, lounge seating, high top tables, 2 tv's, gas fireplace, deck & crows nest gathering space. \$600 annual association fee includes use of club house, wash bay, snow removal & mowing. UNIT #94