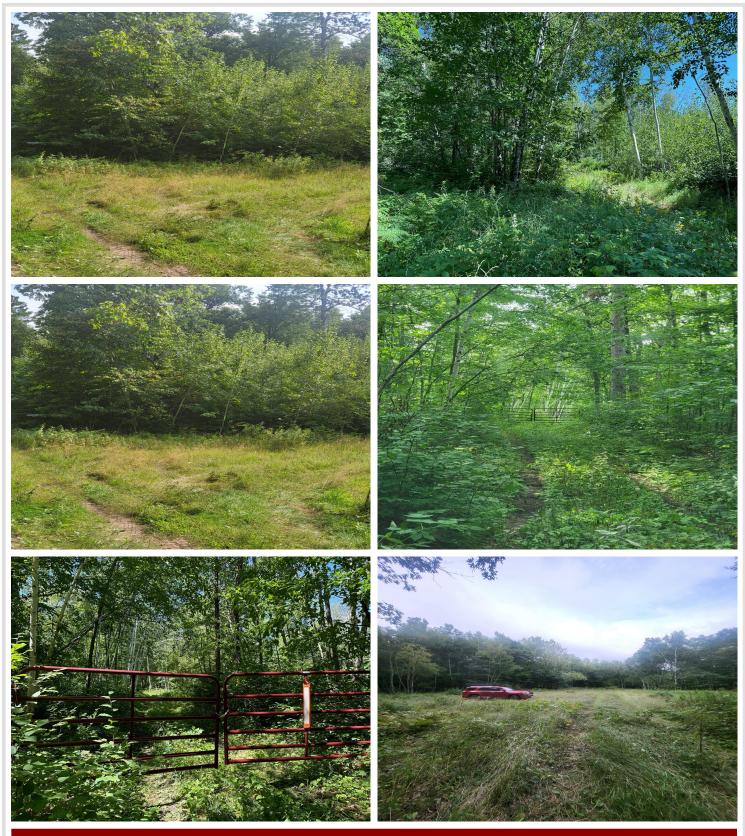

## **Description:**

JUST IN TIME FOR HUNTING SEASON! This 120 acre hunting paradise is situated in the heart of the Brainerd and Cuyuna Lakes Area. Enter through the red gate to this spectacular 120 heavily wooded acres and see the beautiful and diverse topography. Land is predominantly oak and birch with over 400 acres of public land bordering on the east. Just a few short miles from Brainerd, it features high ground, rolling hills, ridges, and low ground. The sellers have hunted here and report seeing wildlife of all sorts. Sale includes 4 metal, and 2 fiberglass deer stands currently in place on the property. Showing appointments are required and Buyers must be accompanied by their agent. Access is an easement through both private and state land. It is recommended that you navigate to 15261 Nokay Hall RD, Brainerd. There is a red metal gate at edge of property border. FOUR WHEEL DRIVE strongly recommended. This is your opportunity to purchase some of the best hunting land in the lakes area.

## **Driving Directions:**

Nokay Lk Rd to Woodrow Dr to Nokay Hall Rd. As a rreference, navigate to 15261 Nokay Hall Rd,, follow dirt road approx. .5 mile. Follow L approx .7 mile. R on grass trail at orange ribbon for approx. .2 mile. 4 WHEEL DRIVE strongly recommended. No sign at property, red gate entrance to 120 acs.