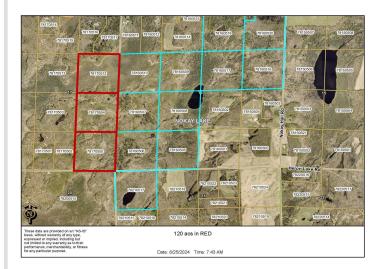

## **Description:**

JUST IN TIME FOR HUNTING SEASON! This 120 acre hunting paradise is situated in the heart of the Brainerd and Cuyuna Lakes Area. Enter through the red gate to this spectacular 120 heavily wooded acres and see the beautiful and diverse topography. Land is predominantly oak and birch with over 400 acres of public land bordering on the east. Just a few short miles from Brainerd, it features high ground, rolling hills, ridges, and low ground. The sellers have hunted here and report seeing wildlife of all sorts. Sale includes 4 metal, and 2 fiberglass deer stands currently in place on the property. Showing appointments are required and Buyers must be accompanied by their agent. Access is an easement through both private and state land. It is recommended that you navigate to 15261 Nokay Hall RD, Brainerd. There is a red metal gate at edge of property border. FOUR WHEEL DRIVE strongly recommended. This is your opportunity to purchase some of the best hunting land in the lakes area.

## **Driving Directions:**

Nokay Lk Rd to Woodrow Dr to Nokay Hall Rd. As a rreference, navigate to 15261 Nokay Hall Rd,, follow dirt road approx. .5 mile. Follow L approx .7 mile. R on grass trail at orange ribbon for approx. .2 mile. 4 WHEEL DRIVE strongly recommended. No sign at property, red gate entrance to 120 acs.