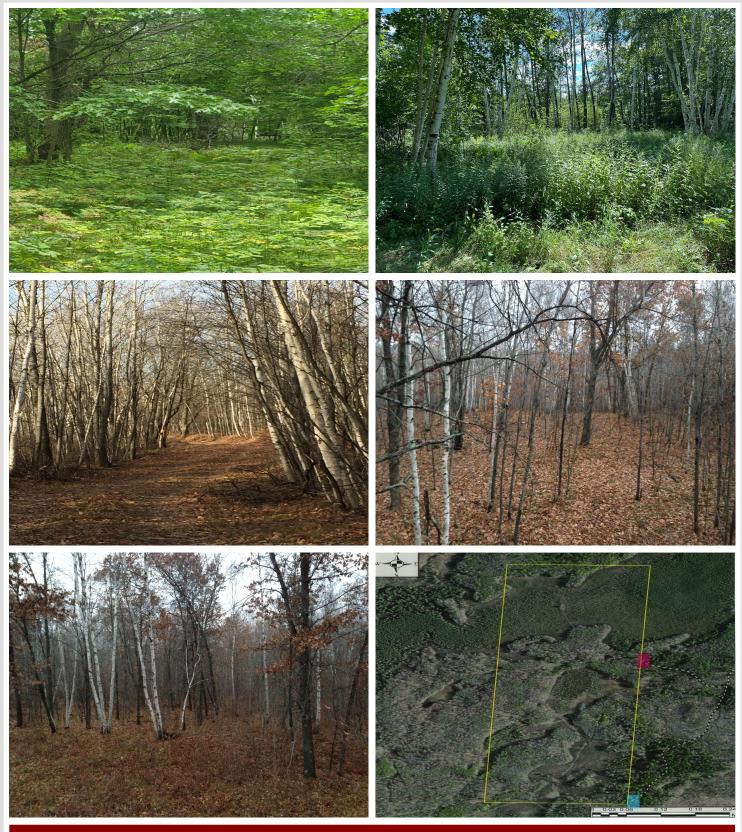

## **Description:**

JUST IN TIME FOR HUNTING SEASON! This 120 acre hunting paradise is situated in the heart of the Brainerd and Cuyuna Lakes Area. Enter through the red gate to this spectacular 120 heavily wooded acres and see the beautiful and diverse topography. Land is predominantly oak and birch with over 400 acres of public land bordering on the east. Just a few short miles from Brainerd, it features high ground, rolling hills, ridges, and low ground. The sellers have hunted here and report seeing wildlife of all sorts. Sale includes 4 metal, and 2 fiberglass deer stands currently in place on the property. Showing appointments are required and Buyers must be accompanied by their agent. Access is an easement through both private and state land. It is recommended that you navigate to 15261 Nokay Hall RD, Brainerd. There is a red metal gate at edge of property border. FOUR WHEEL DRIVE strongly recommended. This is your opportunity to purchase some of the best hunting land in the lakes area.

#### Additional Details:

| 120         |
|-------------|
| 1320 x 3960 |
| 181         |
| \$1,048     |
| \$1,048     |
| 2024        |
|             |