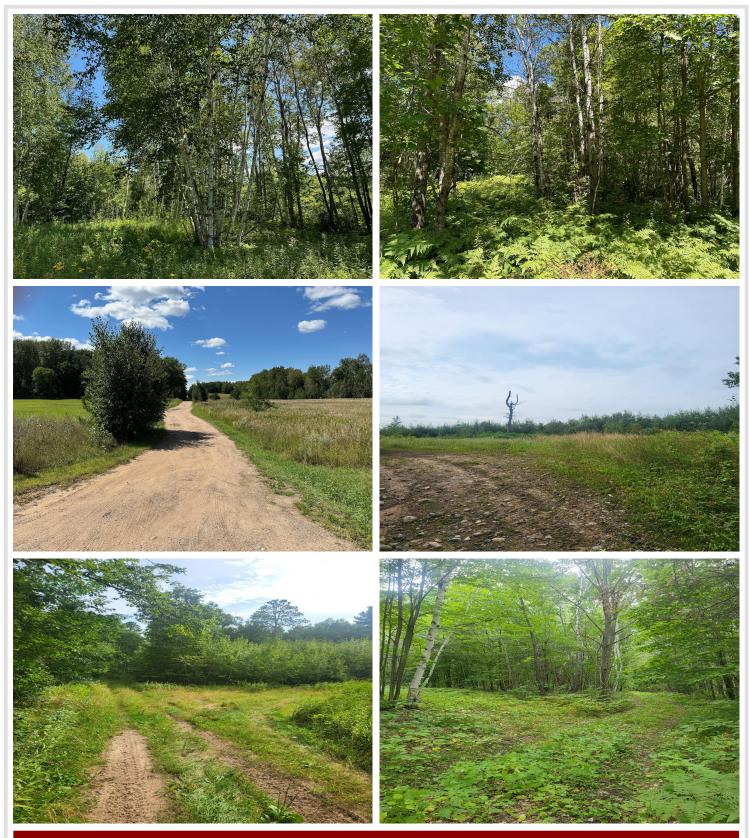

## **Description:**

JUST IN TIME FOR HUNTING SEASON! This 120 acre hunting paradise is situated in the heart of the Brainerd and Cuyuna Lakes Area. Enter through the red gate to this spectacular 120 heavily wooded acres and see the beautiful and diverse topography. Land is predominantly oak and birch with over 400 acres of public land bordering on the east. Just a few short miles from Brainerd, it features high ground, rolling hills, ridges, and low ground. The sellers have hunted here and report seeing wildlife of all sorts. Sale includes 4 metal, and 2 fiberglass deer stands currently in place on the property. Showing appointments are required and Buyers must be accompanied by their agent. Access is an easement through both private and state land. It is recommended that you navigate to 15261 Nokay Hall RD, Brainerd. There is a red metal gate at edge of property border. FOUR WHEEL DRIVE strongly recommended. This is your opportunity to purchase some of the best hunting land in the lakes area.

## **Driving Directions:**

Nokay Lk Rd to Woodrow Dr to Nokay Hall Rd. As a rreference, navigate to 15261 Nokay Hall Rd,, follow dirt road approx. .5 mile. Follow L approx .7 mile. R on grass trail at orange ribbon for approx. .2 mile. 4 WHEEL DRIVE strongly recommended. No sign at property, red gate entrance to 120 acs.