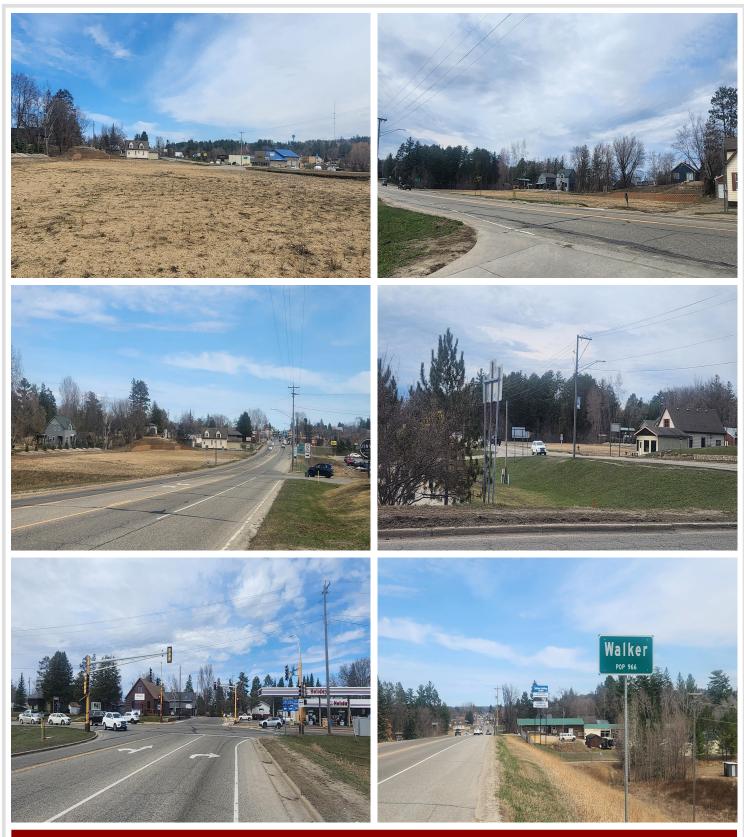

## **Description:**

Prime commercial lot in Walker, 0.95 acres and 235 feet of HWY 371/200 frontage. Easy access to city water and sewer this site is ready to be developed. Lots can be subdivided.

#### **Driving Directions:**

Across from Walker Hotel Main Street Walker

Listed By: Cedar Point Realty -Walker

Affinity Real Estate Inc. participates in the Regional Multiple Listing Service of Minnesota, Inc Broker Reciprocity (sm) program, allowing us to display other broker's listings on our website. All properties are subject to prior sale, change or withdrawal.