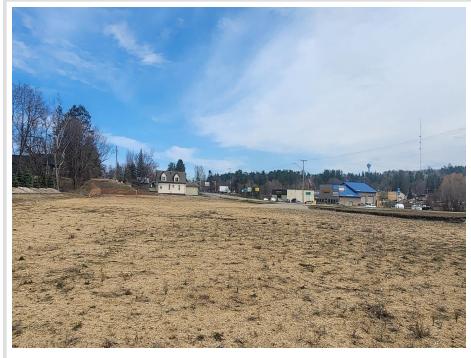

## **Description:**

Prime commercial lot in Walker, 0.95 acres and 235 feet of HWY 371/200 frontage. Easy access to city water and sewer this site is ready to be developed. Lots can be subdivided.

## Additional Details:

| Lot Acres              | 0.95    |
|------------------------|---------|
| Lot Dimensions         | 235x165 |
| School District        | 113     |
| Taxes                  | \$2,732 |
| Taxes with Assessments | \$2,732 |
| Tax Year               | 2024    |