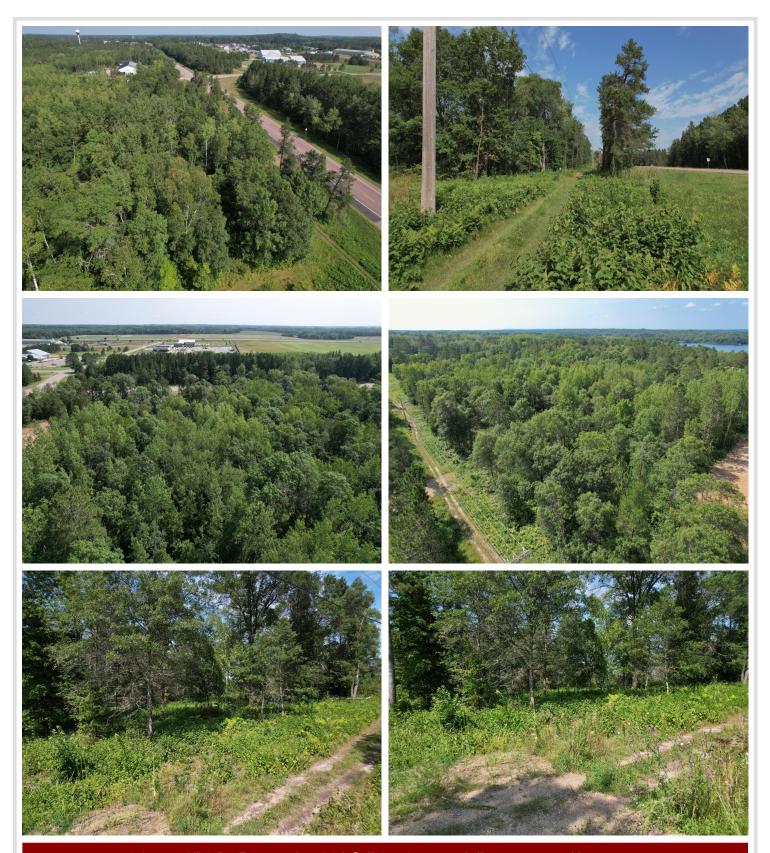

MLS 6585554 Land

\$44,900

0.99 Acres
Plat Designed

Lot 4 Patriot Ave Pequot Lakes MN 56472

Status: Active

## **Description:**

Patriot Pines Lot 2 offers a rare blend of convenience and natural beauty, ideal for creating the home you've always envisioned. With its nearly one-acre size, this lot provides ample space for your custom build, all while being close to essential amenities and highly rated schools. The preliminary plat approval ensures a streamlined process, bringing you one step closer to making this exceptional property your own. Seize this chance to embrace a tranquil lifestyle in a coveted location. Don't miss out on this prime opportunity.

## Additional Details:

Lot Acres0.99Lot Dimensions362x120School District186Taxes\$305Taxes with Assessments\$305Tax Year2024

## **Driving Directions:**

From 371 north, turn left onto patriot ave, then the property will be on your left.

Listed By: RE/MAX Results

Affinity Real Estate Inc. participates in the Regional Multiple Listing Service of Minnesota, Inc Broker Reciprocity (sm) program, allowing us to display other broker's listings on our website. All properties are subject to prior sale, change or withdrawal.