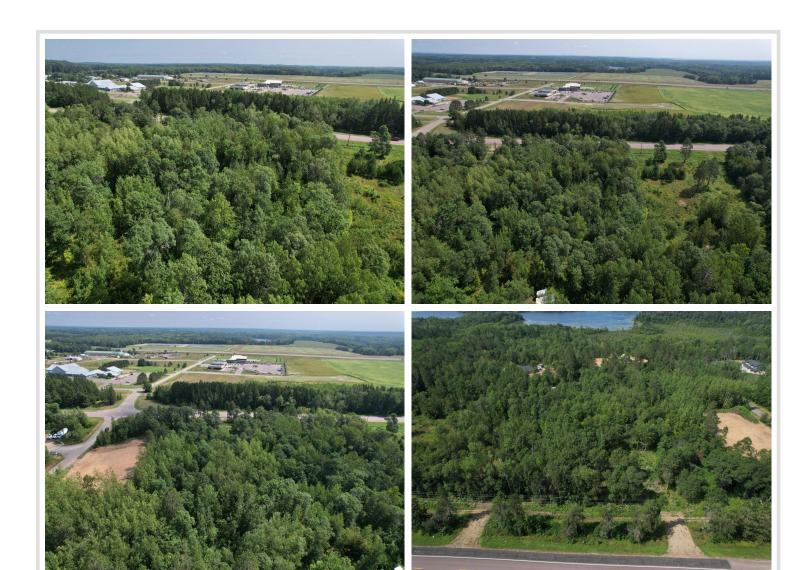

MLS 6585554 Land

\$44,900

0.99 Acres
Plat Designed

Lot 4 Patriot Ave Pequot Lakes MN 56472

Status: Active

## **Description:**

Patriot Pines Lot 2 offers a rare blend of convenience and natural beauty, ideal for creating the home you've always envisioned. With its nearly one-acre size, this lot provides ample space for your custom build, all while being close to essential amenities and highly rated schools. The preliminary plat approval ensures a streamlined process, bringing you one step closer to making this exceptional property your own. Seize this chance to embrace a tranquil lifestyle in a coveted location. Don't miss out on this prime opportunity.

## Additional Details:

Lot Acres0.99Lot Dimensions362x120School District186Taxes\$305Taxes with Assessments\$305Tax Year2024

## **Driving Directions:**

From 371 north, turn left onto patriot ave, then the property will be on your left.

Listed By: RE/MAX Results

Affinity Real Estate Inc. participates in the Regional Multiple Listing Service of Minnesota, Inc Broker Reciprocity (sm) program, allowing us to display other broker's listings on our website. All properties are subject to prior sale, change or withdrawal.