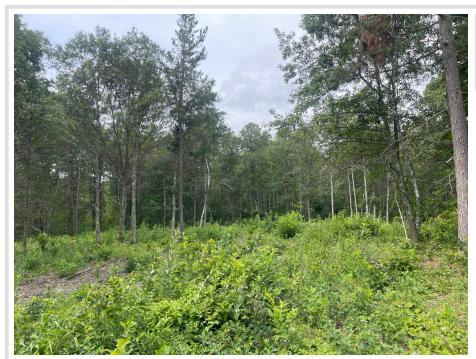

## **Description:**

Patriot Pines Lot 2 offers a rare blend of convenience and natural beauty, ideal for creating the home you've always envisioned. With its nearly one-acre size, this lot provides ample space for your custom build, all while being close to essential amenities and highly rated schools. The preliminary plat approval ensures a streamlined process, bringing you one step closer to making this exceptional property your own. Seize this chance to embrace a tranquil lifestyle in a coveted location. Don't miss out on this prime opportunity.

## Additional Details:

Lot Acres0.99Lot Dimensions362x120School District186Taxes\$305Taxes with Assessments\$305Tax Year2024