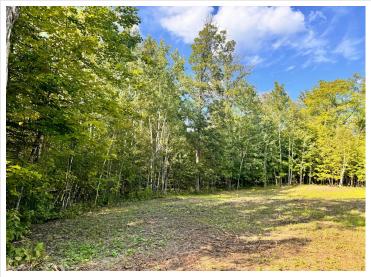

## **Description:**

Nestled in the serene landscapes of northern Minnesota, this vacant 2.62-acre wooded parcel offers the perfect blend of privacy and convenience. Located just 7 miles from the charming town of Bemidji, this property provides easy access to all the amenities and attractions of small-town living.

The land is already prepped for your convenience with an opening cut, making it easier to envision your dream home or cabin in this tranquil setting. A quick drive brings you to Grace Lake Bar, a local favorite for great food and socializing, while the Grace Lake Boat Access is less than 2 miles away, perfect for fishing and recreational enthusiasts.

Surrounded by nature and close to numerous lakes, this property is ideal for those seeking a peaceful country lifestyle without sacrificing proximity to town. Whether you're looking to build a year-round residence or a seasonal getaway, this parcel offers endless possibilities. Open to any builders and no association fees!