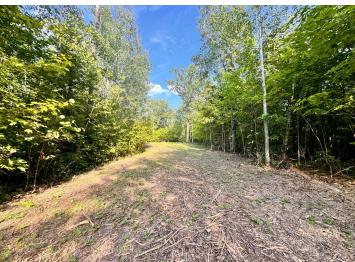

## **Description:**

Nestled in the serene landscapes of northern Minnesota, this vacant 2.62-acre wooded parcel offers the perfect blend of privacy and convenience. Located just 7 miles from the charming town of Bemidji, this property provides easy access to all the amenities and attractions of small-town living.

The land is already prepped for your convenience with an opening cut, making it easier to envision your dream home or cabin in this tranquil setting. A quick drive brings you to Grace Lake Bar, a local favorite for great food and socializing, while the Grace Lake Boat Access is less than 2 miles away, perfect for fishing and recreational enthusiasts.

Surrounded by nature and close to numerous lakes, this property is ideal for those seeking a peaceful country lifestyle without sacrificing proximity to town. Whether you're looking to build a year-round residence or a seasonal getaway, this parcel offers endless possibilities. Open to any builders and no association fees!