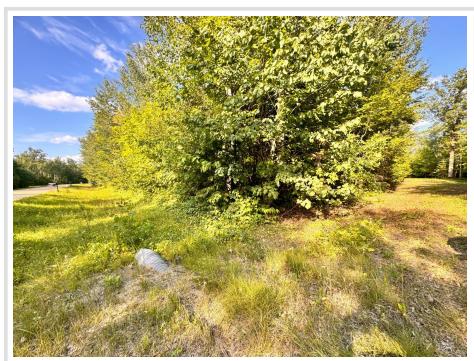

## **Description:**

Nestled in the serene landscapes of northern Minnesota, this vacant 2.62-acre wooded parcel offers the perfect blend of privacy and convenience. Located just 7 miles from the charming town of Bemidji, this property provides easy access to all the amenities and attractions of small-town living.

The land is already prepped for your convenience with an opening cut, making it easier to envision your dream home or cabin in this tranquil setting. A quick drive brings you to Grace Lake Bar, a local favorite for great food and socializing, while the Grace Lake Boat Access is less than 2 miles away, perfect for fishing and recreational enthusiasts.

Surrounded by nature and close to numerous lakes, this property is ideal for those seeking a peaceful country lifestyle without sacrificing proximity to town. Whether you're looking to build a year-round residence or a seasonal getaway, this parcel offers endless possibilities. Open to any builders and no association fees!