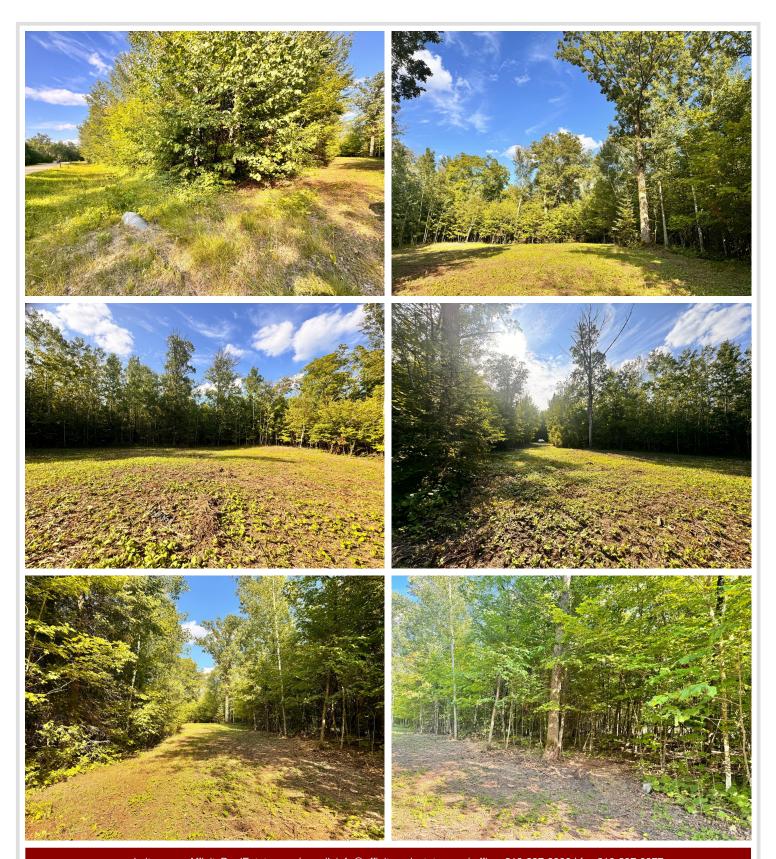

## **Description:**

Nestled in the serene landscapes of northern Minnesota, this vacant 2.62-acre wooded parcel offers the perfect blend of privacy and convenience. Located just 7 miles from the charming town of Bemidji, this property provides easy access to all the amenities and attractions of small-town living.

The land is already prepped for your convenience with an opening cut, making it easier to envision your dream home or cabin in this tranquil setting. A quick drive brings you to Grace Lake Bar, a local favorite for great food and socializing, while the Grace Lake Boat Access is less than 2 miles away, perfect for fishing and recreational enthusiasts.

Surrounded by nature and close to numerous lakes, this property is ideal for those seeking a peaceful country lifestyle without sacrificing proximity to town. Whether you're looking to build a year-round residence or a seasonal getaway, this parcel offers endless possibilities. Open to any builders and no association fees!