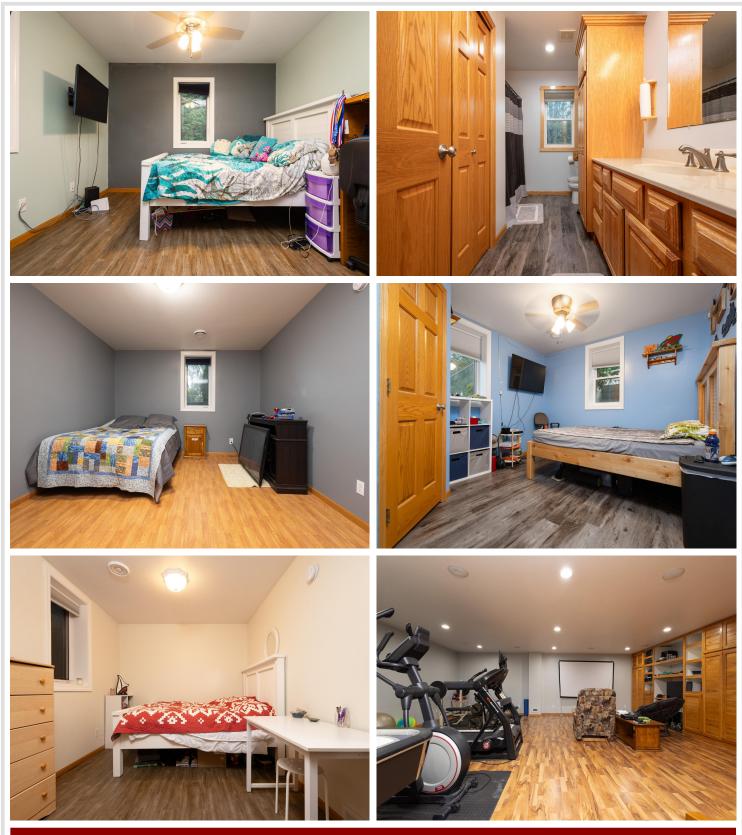

## **Description:**

Try your shot at this fantastic home in Detroit Lakes on approx. 2 acres w/ the most phenomenal outbuildings & entertaining area! Welcome to this 6 bedroom, 3 bath. home w/ an attached heated 2 stall garage plus an additional 1/2 bath., and heated office! The main level boasts an open floor plan, 3 beds. including the primary suite w/ a large walk-in closet & full bath. w/ jetted tub, and an additional full bathroom. The lower level features a large family room, three additional bedrooms, a full bathroom, & a massive storage room. Relax outside on either of the maintenance-free decks, or put your green thumb to work in the fenced garden area. If gardening isn't your thing, there's plenty of space to add a swimming pool! Shoot a few hoops on the outdoor basketball area, slide down the slide on the phenomenal swing set or simply gaze at the attractive private backyard. But that's not all, a detached 16x32 insulated garage & a stunning 32x50 heated & finished shop w/ 10ft high doors will WOW YOU! This property truly is a champion!