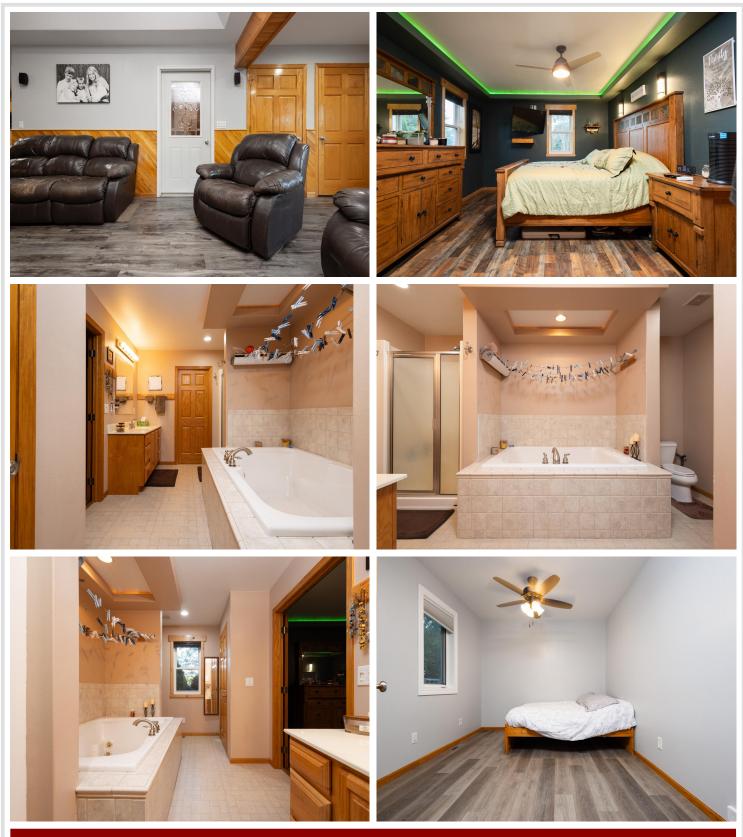

## **Description:**

Try your shot at this fantastic home in Detroit Lakes on approx. 2 acres w/ the most phenomenal outbuildings & entertaining area! Welcome to this 6 bedroom, 3 bath. home w/ an attached heated 2 stall garage plus an additional 1/2 bath., and heated office! The main level boasts an open floor plan, 3 beds. including the primary suite w/ a large walk-in closet & full bath. w/ jetted tub, and an additional full bathroom. The lower level features a large family room, three additional bedrooms, a full bathroom, & a massive storage room. Relax outside on either of the maintenance-free decks, or put your green thumb to work in the fenced garden area. If gardening isn't your thing, there's plenty of space to add a swimming pool! Shoot a few hoops on the outdoor basketball area, slide down the slide on the phenomenal swing set or simply gaze at the attractive private backyard. But that's not all, a detached 16x32 insulated garage & a stunning 32x50 heated & finished shop w/ 10ft high doors will WOW YOU! This property truly is a champion!