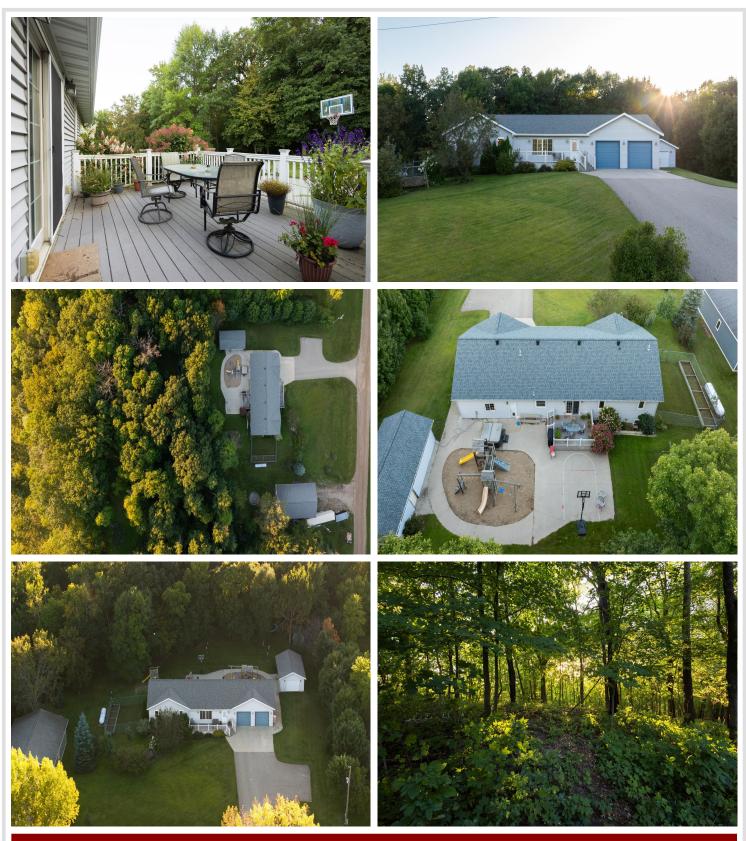

## **Description:**

Try your shot at this fantastic home in Detroit Lakes on approx. 2 acres w/ the most phenomenal outbuildings & entertaining area! Welcome to this 6 bedroom, 3 bath. home w/ an attached heated 2 stall garage plus an additional 1/2 bath., and heated office! The main level boasts an open floor plan, 3 beds. including the primary suite w/ a large walk-in closet & full bath. w/ jetted tub, and an additional full bathroom. The lower level features a large family room, three additional bedrooms, a full bathroom, & a massive storage room. Relax outside on either of the maintenance-free decks, or put your green thumb to work in the fenced garden area. If gardening isn't your thing, there's plenty of space to add a swimming pool! Shoot a few hoops on the outdoor basketball area, slide down the slide on the phenomenal swing set or simply gaze at the attractive private backyard. But that's not all, a detached 16x32 insulated garage & a stunning 32x50 heated & finished shop w/ 10ft high doors will WOW YOU! This property truly is a champion!