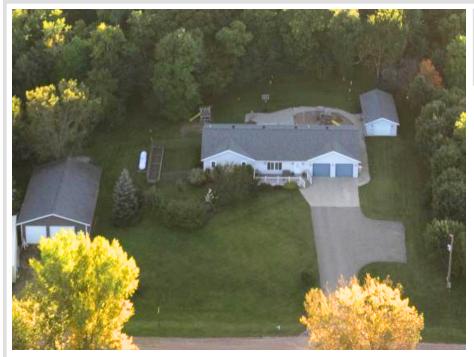

## **Description:**

Try your shot at this fantastic home in Detroit Lakes on approx. 2 acres w/ the most phenomenal outbuildings & entertaining area! Welcome to this 6 bedroom, 3 bath. home w/ an attached heated 2 stall garage plus an additional 1/2 bath., and heated office! The main level boasts an open floor plan, 3 beds. including the primary suite w/ a large walk-in closet & full bath. w/ jetted tub, and an additional full bathroom. The lower level features a large family room, three additional bedrooms, a full bathroom, & a massive storage room. Relax outside on either of the maintenance-free decks, or put your green thumb to work in the fenced garden area. If gardening isn't your thing, there's plenty of space to add a swimming pool! Shoot a few hoops on the outdoor basketball area, slide down the slide on the phenomenal swing set or simply gaze at the attractive private backyard. But that's not all, a detached 16x32 insulated garage & a stunning 32x50 heated & finished shop w/ 10ft high doors will WOW YOU! This property truly is a champion!