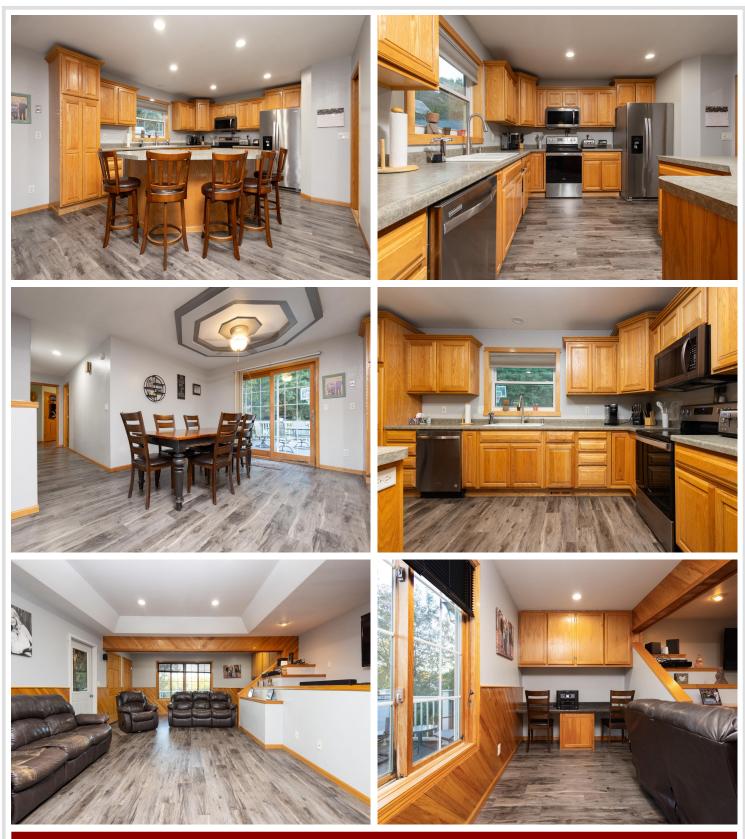

## **Description:**

Try your shot at this fantastic home in Detroit Lakes on approx. 2 acres w/ the most phenomenal outbuildings & entertaining area! Welcome to this 6 bedroom, 3 bath. home w/ an attached heated 2 stall garage plus an additional 1/2 bath., and heated office! The main level boasts an open floor plan, 3 beds. including the primary suite w/ a large walk-in closet & full bath. w/ jetted tub, and an additional full bathroom. The lower level features a large family room, three additional bedrooms, a full bathroom, & a massive storage room. Relax outside on either of the maintenance-free decks, or put your green thumb to work in the fenced garden area. If gardening isn't your thing, there's plenty of space to add a swimming pool! Shoot a few hoops on the outdoor basketball area, slide down the slide on the phenomenal swing set or simply gaze at the attractive private backyard. But that's not all, a detached 16x32 insulated garage & a stunning 32x50 heated & finished shop w/ 10ft high doors will WOW YOU! This property truly is a champion!