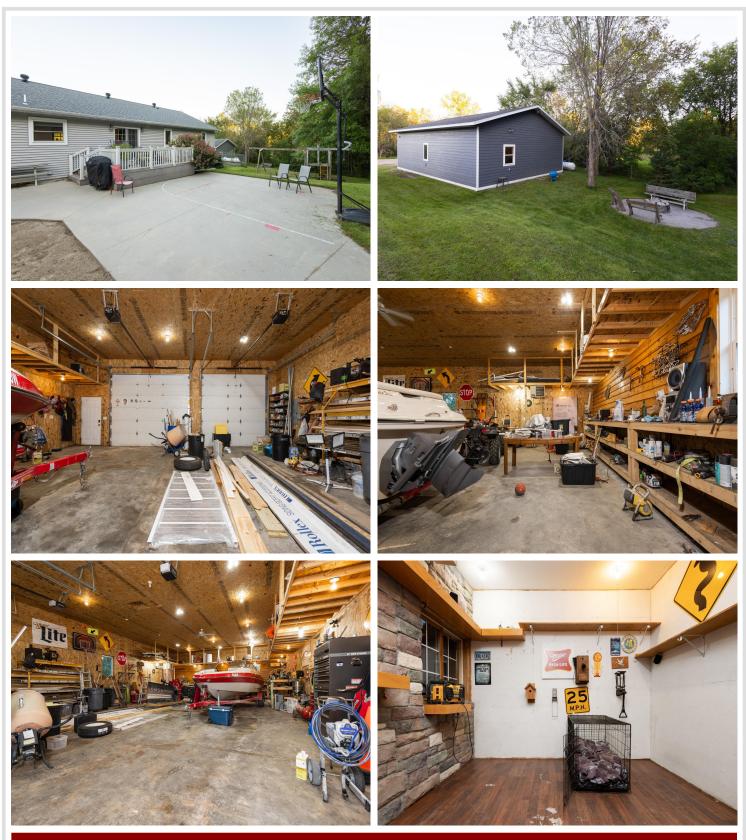

## **Description:**

Try your shot at this fantastic home in Detroit Lakes on approx. 2 acres w/ the most phenomenal outbuildings & entertaining area! Welcome to this 6 bedroom, 3 bath. home w/ an attached heated 2 stall garage plus an additional 1/2 bath., and heated office! The main level boasts an open floor plan, 3 beds. including the primary suite w/ a large walk-in closet & full bath. w/ jetted tub, and an additional full bathroom. The lower level features a large family room, three additional bedrooms, a full bathroom, & a massive storage room. Relax outside on either of the maintenance-free decks, or put your green thumb to work in the fenced garden area. If gardening isn't your thing, there's plenty of space to add a swimming pool! Shoot a few hoops on the outdoor basketball area, slide down the slide on the phenomenal swing set or simply gaze at the attractive private backyard. But that's not all, a detached 16x32 insulated garage & a stunning 32x50 heated & finished shop w/ 10ft high doors will WOW YOU! This property truly is a champion!