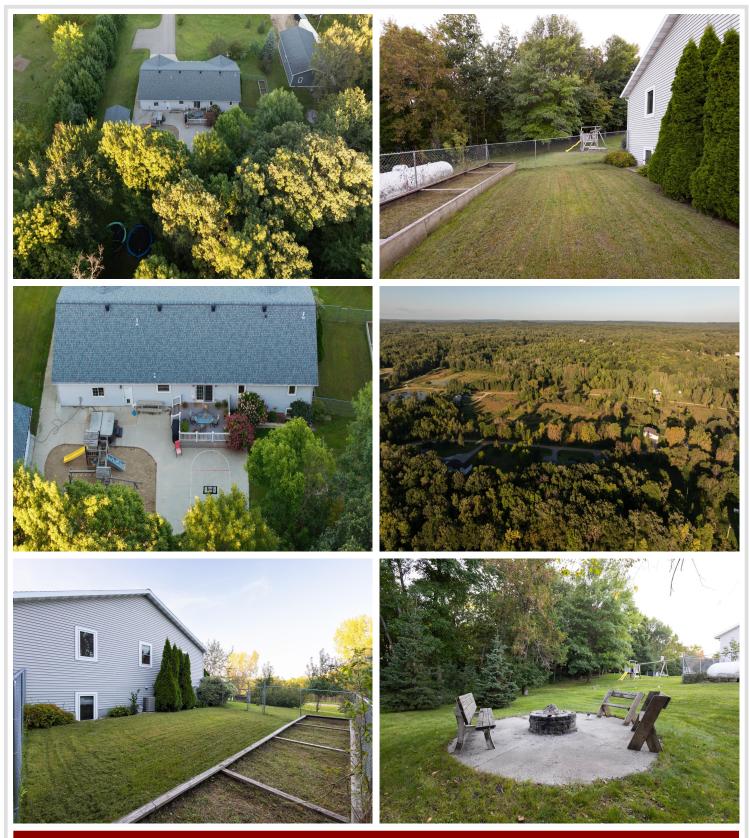

## **Description:**

Try your shot at this fantastic home in Detroit Lakes on approx. 2 acres w/ the most phenomenal outbuildings & entertaining area! Welcome to this 6 bedroom, 3 bath. home w/ an attached heated 2 stall garage plus an additional 1/2 bath., and heated office! The main level boasts an open floor plan, 3 beds. including the primary suite w/ a large walk-in closet & full bath. w/ jetted tub, and an additional full bathroom. The lower level features a large family room, three additional bedrooms, a full bathroom, & a massive storage room. Relax outside on either of the maintenance-free decks, or put your green thumb to work in the fenced garden area. If gardening isn't your thing, there's plenty of space to add a swimming pool! Shoot a few hoops on the outdoor basketball area, slide down the slide on the phenomenal swing set or simply gaze at the attractive private backyard. But that's not all, a detached 16x32 insulated garage & a stunning 32x50 heated & finished shop w/ 10ft high doors will WOW YOU! This property truly is a champion!