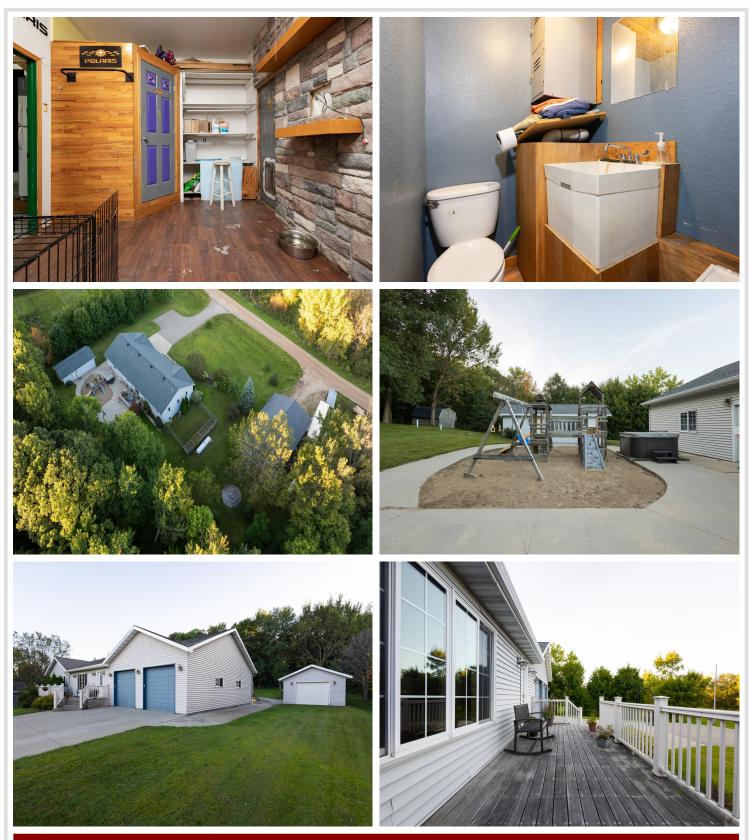

## **Description:**

Try your shot at this fantastic home in Detroit Lakes on approx. 2 acres w/ the most phenomenal outbuildings & entertaining area! Welcome to this 6 bedroom, 3 bath. home w/ an attached heated 2 stall garage plus an additional 1/2 bath., and heated office! The main level boasts an open floor plan, 3 beds. including the primary suite w/ a large walk-in closet & full bath. w/ jetted tub, and an additional full bathroom. The lower level features a large family room, three additional bedrooms, a full bathroom, & a massive storage room. Relax outside on either of the maintenance-free decks, or put your green thumb to work in the fenced garden area. If gardening isn't your thing, there's plenty of space to add a swimming pool! Shoot a few hoops on the outdoor basketball area, slide down the slide on the phenomenal swing set or simply gaze at the attractive private backyard. But that's not all, a detached 16x32 insulated garage & a stunning 32x50 heated & finished shop w/ 10ft high doors will WOW YOU! This property truly is a champion!

#### Additional Details:

| Year Built             | 2003            |
|------------------------|-----------------|
| Lot Acres              | 2.04            |
| Lot Dimensions         | 431x275x450x134 |
| Garage Stalls          | 2               |
| School District        | 22              |
| Taxes                  | \$3,450         |
| Taxes with Assessments | \$3,530         |
| Tax Year               | 2024            |
|                        |                 |