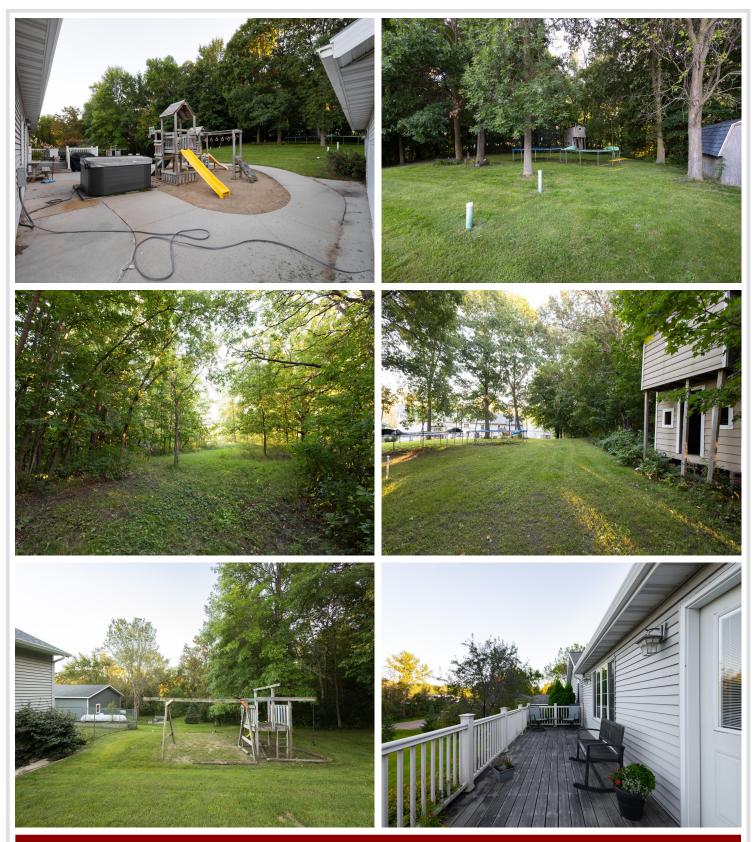

## **Description:**

Try your shot at this fantastic home in Detroit Lakes on approx. 2 acres w/ the most phenomenal outbuildings & entertaining area! Welcome to this 6 bedroom, 3 bath. home w/ an attached heated 2 stall garage plus an additional 1/2 bath., and heated office! The main level boasts an open floor plan, 3 beds. including the primary suite w/ a large walk-in closet & full bath. w/ jetted tub, and an additional full bathroom. The lower level features a large family room, three additional bedrooms, a full bathroom, & a massive storage room. Relax outside on either of the maintenance-free decks, or put your green thumb to work in the fenced garden area. If gardening isn't your thing, there's plenty of space to add a swimming pool! Shoot a few hoops on the outdoor basketball area, slide down the slide on the phenomenal swing set or simply gaze at the attractive private backyard. But that's not all, a detached 16x32 insulated garage & a stunning 32x50 heated & finished shop w/ 10ft high doors will WOW YOU! This property truly is a champion!