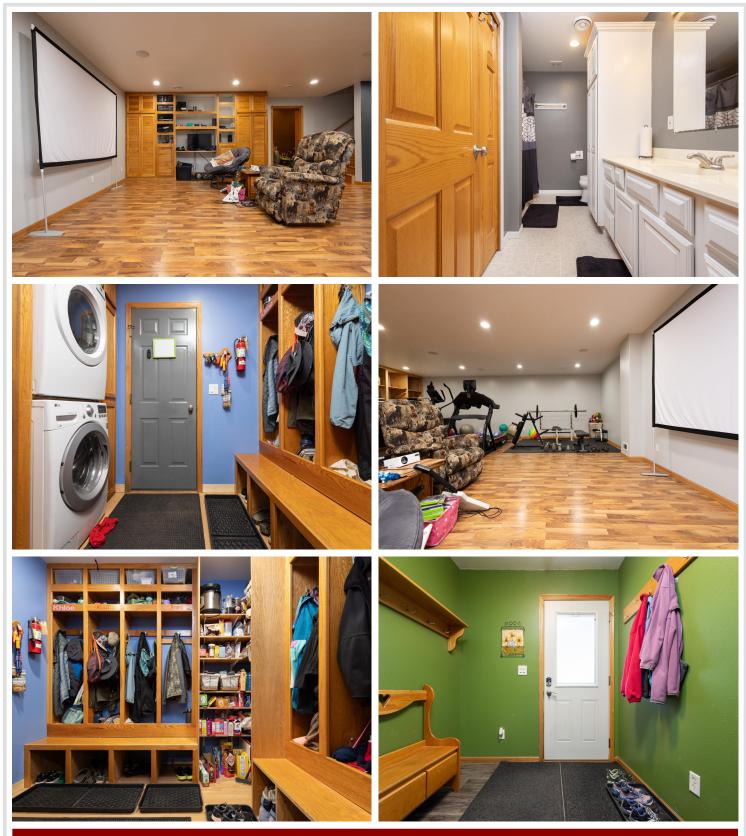

## **Description:**

Try your shot at this fantastic home in Detroit Lakes on approx. 2 acres w/ the most phenomenal outbuildings & entertaining area! Welcome to this 6 bedroom, 3 bath. home w/ an attached heated 2 stall garage plus an additional 1/2 bath., and heated office! The main level boasts an open floor plan, 3 beds. including the primary suite w/ a large walk-in closet & full bath. w/ jetted tub, and an additional full bathroom. The lower level features a large family room, three additional bedrooms, a full bathroom, & a massive storage room. Relax outside on either of the maintenance-free decks, or put your green thumb to work in the fenced garden area. If gardening isn't your thing, there's plenty of space to add a swimming pool! Shoot a few hoops on the outdoor basketball area, slide down the slide on the phenomenal swing set or simply gaze at the attractive private backyard. But that's not all, a detached 16x32 insulated garage & a stunning 32x50 heated & finished shop w/ 10ft high doors will WOW YOU! This property truly is a champion!