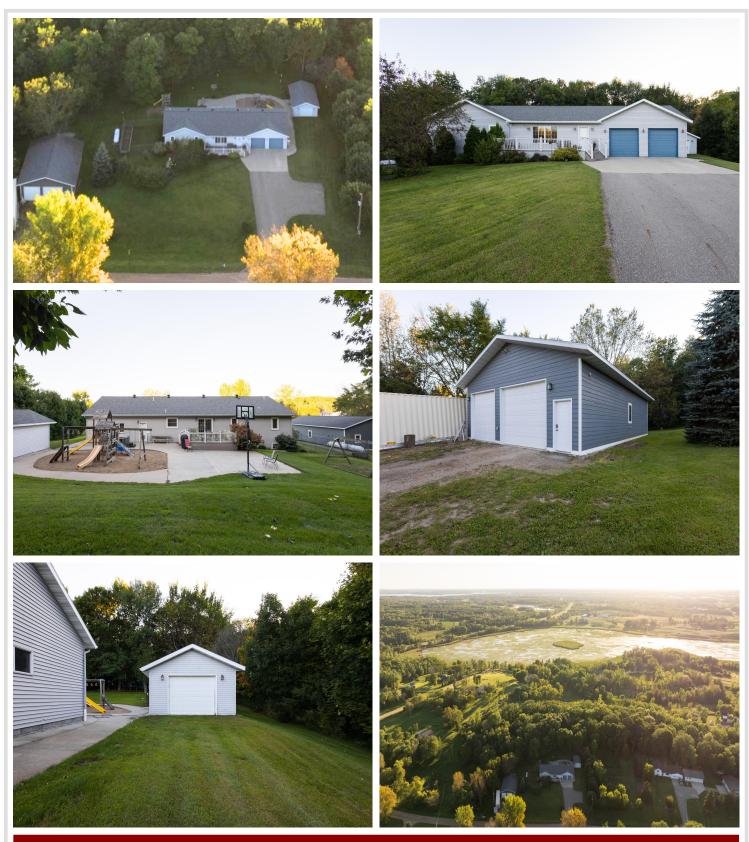

## **Description:**

Try your shot at this fantastic home in Detroit Lakes on approx. 2 acres w/ the most phenomenal outbuildings & entertaining area! Welcome to this 6 bedroom, 3 bath. home w/ an attached heated 2 stall garage plus an additional 1/2 bath., and heated office! The main level boasts an open floor plan, 3 beds. including the primary suite w/ a large walk-in closet & full bath. w/ jetted tub, and an additional full bathroom. The lower level features a large family room, three additional bedrooms, a full bathroom, & a massive storage room. Relax outside on either of the maintenance-free decks, or put your green thumb to work in the fenced garden area. If gardening isn't your thing, there's plenty of space to add a swimming pool! Shoot a few hoops on the outdoor basketball area, slide down the slide on the phenomenal swing set or simply gaze at the attractive private backyard. But that's not all, a detached 16x32 insulated garage & a stunning 32x50 heated & finished shop w/ 10ft high doors will WOW YOU! This property truly is a champion!