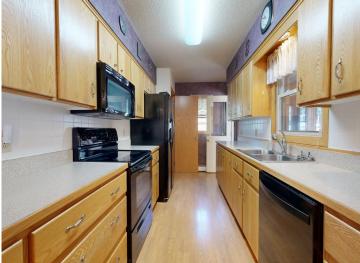

## **Description:**

Great property on Fishhook lake near Park Rapids. Featuring 3 bedrooms, 2 bathrooms, a walkout basement and nearly 2,000 sq ft of living space. Enjoy beautiful views of the lake from the deck and patio, or relax in the screened breezeway between the garage and house. Plenty of room for all your toys or workshop in the oversized garage. With over 1,600 acres of water, Fishhook lake offers great fishing and recreational opportunities and is just minutes from Park Rapids.

## **Additional Features:**

Basement: Block, Finished Fuel: Natural Gas Garage: 2 Heat: Baseboard, Boiler Sewer: Private Sewer, Tank with Drainage Field Water: Drilled Air Conditioning: Window Unit(s)