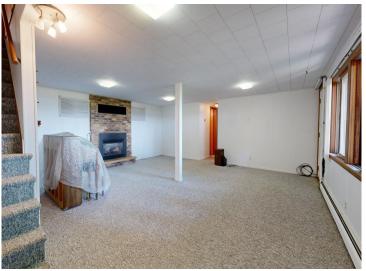

## **Description:**

Great property on Fishhook lake near Park Rapids. Featuring 3 bedrooms, 2 bathrooms, a walkout basement and nearly 2,000 sq ft of living space. Enjoy beautiful views of the lake from the deck and patio, or relax in the screened breezeway between the garage and house. Plenty of room for all your toys or workshop in the oversized garage. With over 1,600 acres of water, Fishhook lake offers great fishing and recreational opportunities and is just minutes from Park Rapids.

## **Additional Features:**

Basement: Block, Finished Fuel: Natural Gas Garage: 2 Heat: Baseboard, Boiler Sewer: Private Sewer, Tank with Drainage Field Water: Drilled Air Conditioning: Window Unit(s)