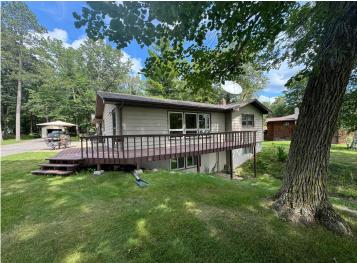

## **Description:**

Great property on Fishhook lake near Park Rapids. Featuring 3 bedrooms, 2 bathrooms, a walkout basement and nearly 2,000 sq ft of living space. Enjoy beautiful views of the lake from the deck and patio, or relax in the screened breezeway between the garage and house. Plenty of room for all your toys or workshop in the oversized garage. With over 1,600 acres of water, Fishhook lake offers great fishing and recreational opportunities and is just minutes from Park Rapids.

## **Additional Details:**

Year Built 1965 Lot Acres 0.8

Lot Dimensions 100x396x100x300

Garage Stalls 2
School District 309
Taxes \$2,032
Taxes with Assessments \$2,242
Tax Year 2024