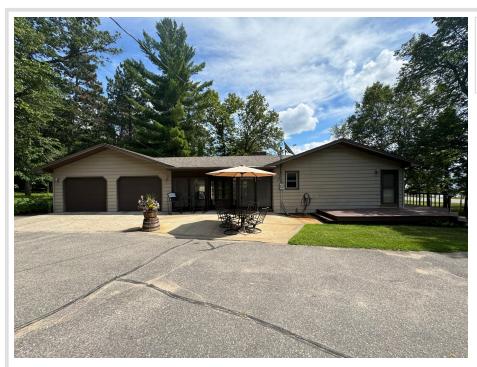

MLS 6585719 Lake Home

\$375,000

1,882 sq ft 3 bedrooms 2 baths

14070 County 18 Park Rapids MN 56470

Waterfront: Fish Hook

Status: Active

## **Description:**

Great property on Fishhook lake near Park Rapids. Featuring 3 bedrooms, 2 bathrooms, a walkout basement and nearly 2,000 sq ft of living space. Enjoy beautiful views of the lake from the deck and patio, or relax in the screened breezeway between the garage and house. Plenty of room for all your toys or workshop in the oversized garage. With over 1,600 acres of water, Fishhook lake offers great fishing and recreational opportunities and is just minutes from Park Rapids.