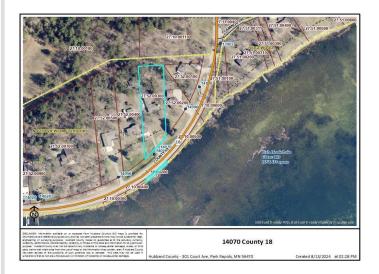

MLS 6585719 Lake Home

\$375,000

1,882 sq ft 3 bedrooms 2 baths

14070 County 18 Park Rapids MN 56470

Waterfront: Fish Hook

Status: Active

## **Additional Details:**

Year Built 1965 Lot Acres 0.8

Lot Dimensions 100x396x100x300

Garage Stalls 2
School District 309
Taxes \$2,032
Taxes with Assessments \$2,242
Tax Year 2024

## **Driving Directions:**

From 71/34 in Park Rapids: North on 71 to a right onto County 18, follow to property on Left.

Listed By: Wolff & Simon Real Estate

Affinity Real Estate Inc. participates in the Regional Multiple Listing Service of Minnesota, Inc Broker Reciprocity (sm) program, allowing us to display other broker's listings on our website. All properties are subject to prior sale, change or withdrawal.