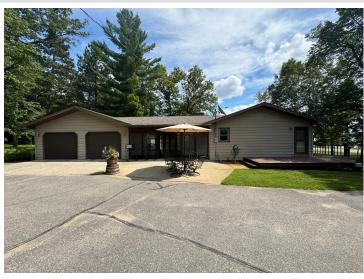

MLS 6585719 Lake Home

\$375,000

1,882 sq ft 3 bedrooms 2 baths

14070 County 18 Park Rapids MN 56470

Waterfront: Fish Hook

Status: Active

## **Description:**

Great property on Fishhook lake near Park Rapids. Featuring 3 bedrooms, 2 bathrooms, a walkout basement and nearly 2,000 sq ft of living space. Enjoy beautiful views of the lake from the deck and patio, or relax in the screened breezeway between the garage and house. Plenty of room for all your toys or workshop in the oversized garage. With over 1,600 acres of water, Fishhook lake offers great fishing and recreational opportunities and is just minutes from Park Rapids.