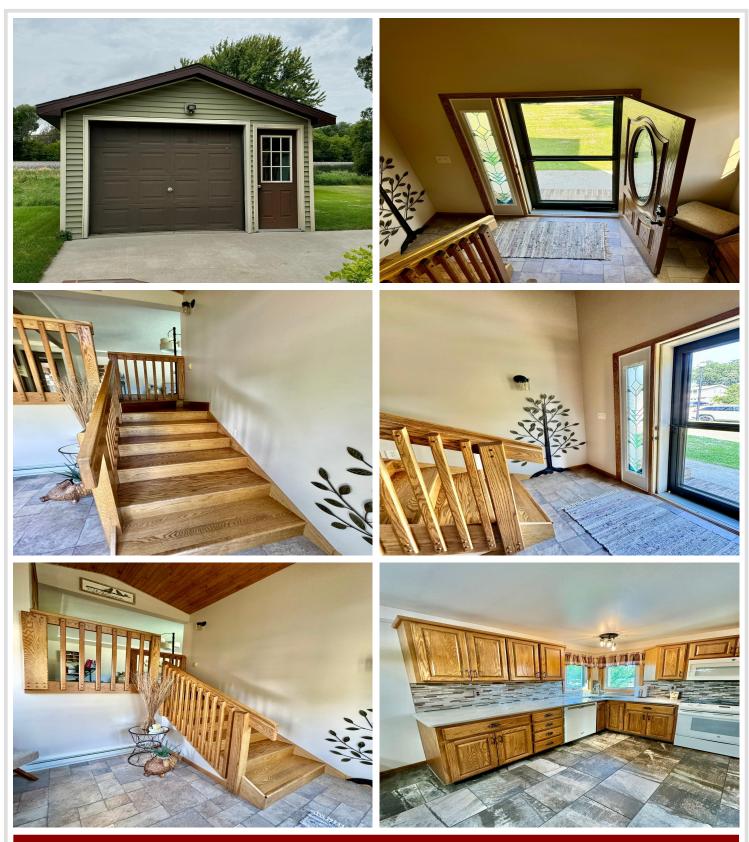

# **Description:**

Pride of ownership in this 3 bed 2 bath city home. Oak stairway with banister is welcoming as you enter. Updated oak cabinets with quartz countertops and complimenting back splash adorn the kitchen. Cozy living room just off of the kitchen makes for ease of entertaining. Bathrooms have been updated with tiled walls. Hardwood floors in main level bedrooms. Main floor laundry in closet off of back entry. Deck off of the main level overlooks the back yard with private feel. Basement level offers family room, 3rd bedroom, 3/4 bath and extra storage. Continual updates in the home include some windows. Manicured back yard offers privacy while established landscaping completes the picture. Located a little over a block from the city beach. Great proximity to local hotspots and a short drive to downtown activities.