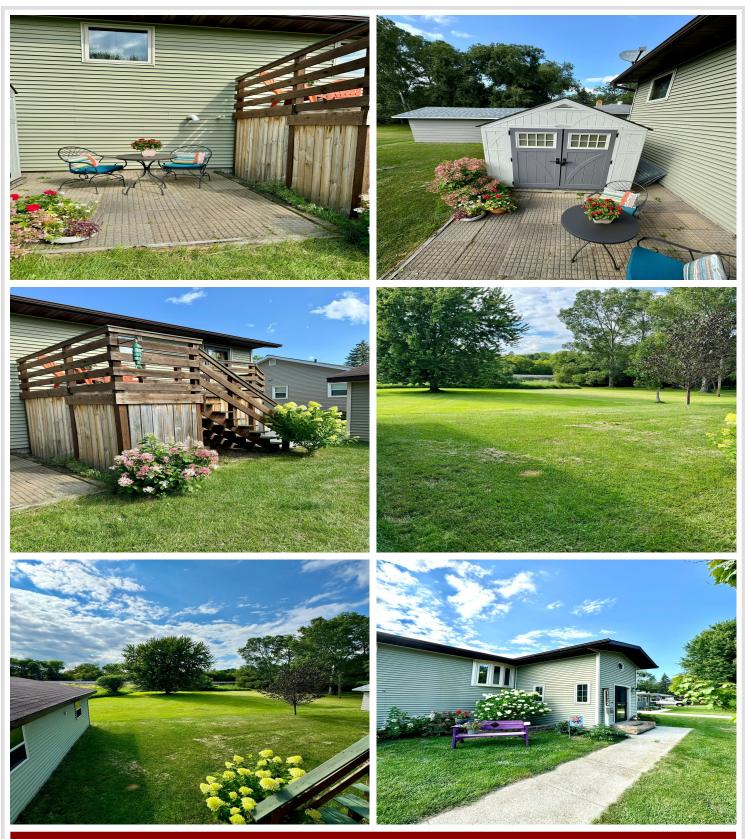

# **Description:**

Pride of ownership in this 3 bed 2 bath city home. Oak stairway with banister is welcoming as you enter. Updated oak cabinets with quartz countertops and complimenting back splash adorn the kitchen. Cozy living room just off of the kitchen makes for ease of entertaining. Bathrooms have been updated with tiled walls. Hardwood floors in main level bedrooms. Main floor laundry in closet off of back entry. Deck off of the main level overlooks the back yard with private feel. Basement level offers family room, 3rd bedroom, 3/4 bath and extra storage. Continual updates in the home include some windows. Manicured back yard offers privacy while established landscaping completes the picture. Located a little over a block from the city beach. Great proximity to local hotspots and a short drive to downtown activities.