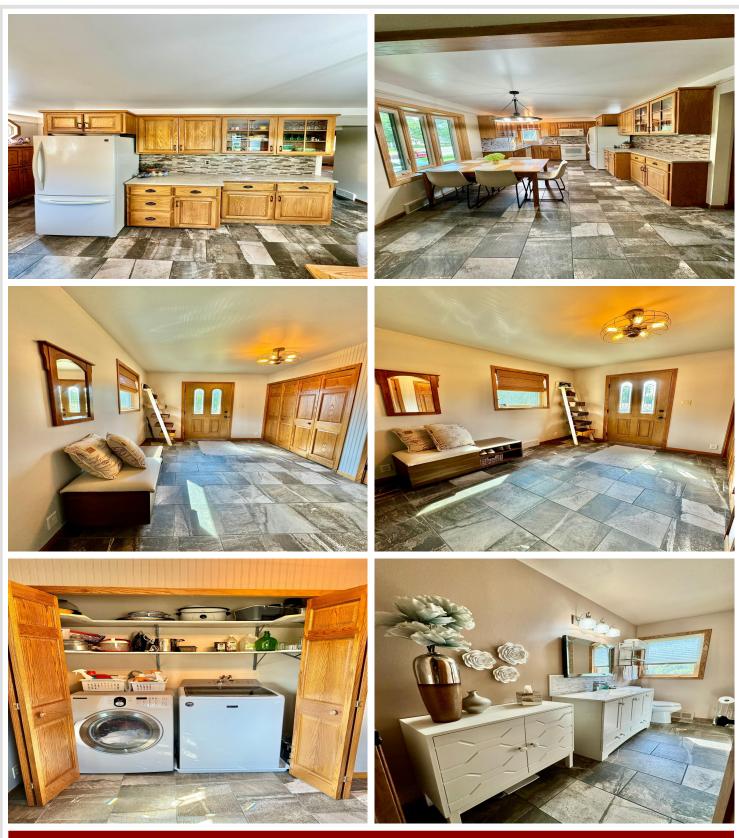

# **Description:**

Pride of ownership in this 3 bed 2 bath city home. Oak stairway with banister is welcoming as you enter. Updated oak cabinets with quartz countertops and complimenting back splash adorn the kitchen. Cozy living room just off of the kitchen makes for ease of entertaining. Bathrooms have been updated with tiled walls. Hardwood floors in main level bedrooms. Main floor laundry in closet off of back entry. Deck off of the main level overlooks the back yard with private feel. Basement level offers family room, 3rd bedroom, 3/4 bath and extra storage. Continual updates in the home include some windows. Manicured back yard offers privacy while established landscaping completes the picture. Located a little over a block from the city beach. Great proximity to local hotspots and a short drive to downtown activities.