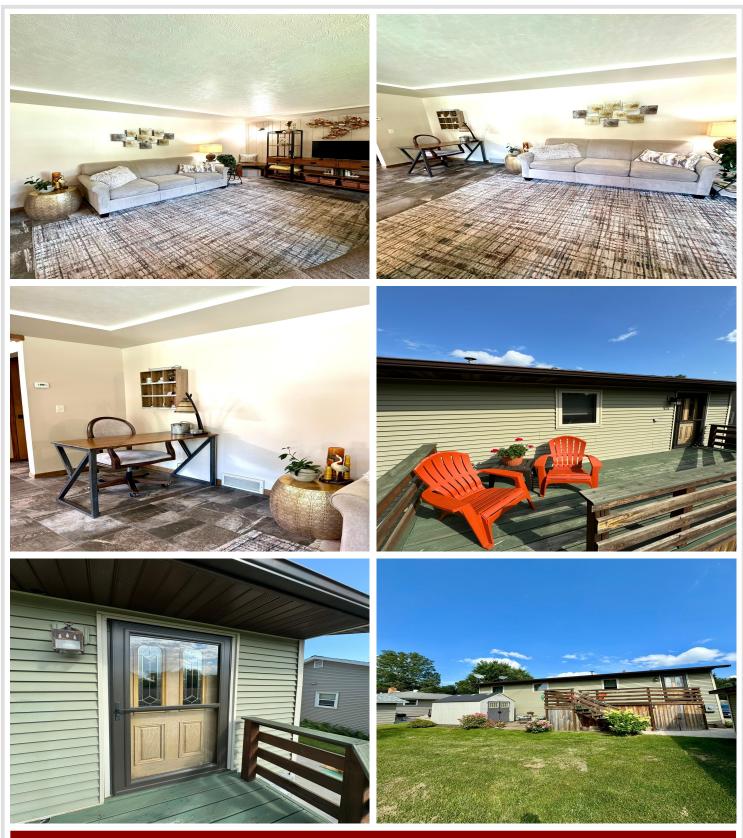

# **Description:**

Pride of ownership in this 3 bed 2 bath city home. Oak stairway with banister is welcoming as you enter. Updated oak cabinets with quartz countertops and complimenting back splash adorn the kitchen. Cozy living room just off of the kitchen makes for ease of entertaining. Bathrooms have been updated with tiled walls. Hardwood floors in main level bedrooms. Main floor laundry in closet off of back entry. Deck off of the main level overlooks the back yard with private feel. Basement level offers family room, 3rd bedroom, 3/4 bath and extra storage. Continual updates in the home include some windows. Manicured back yard offers privacy while established landscaping completes the picture. Located a little over a block from the city beach. Great proximity to local hotspots and a short drive to downtown activities.