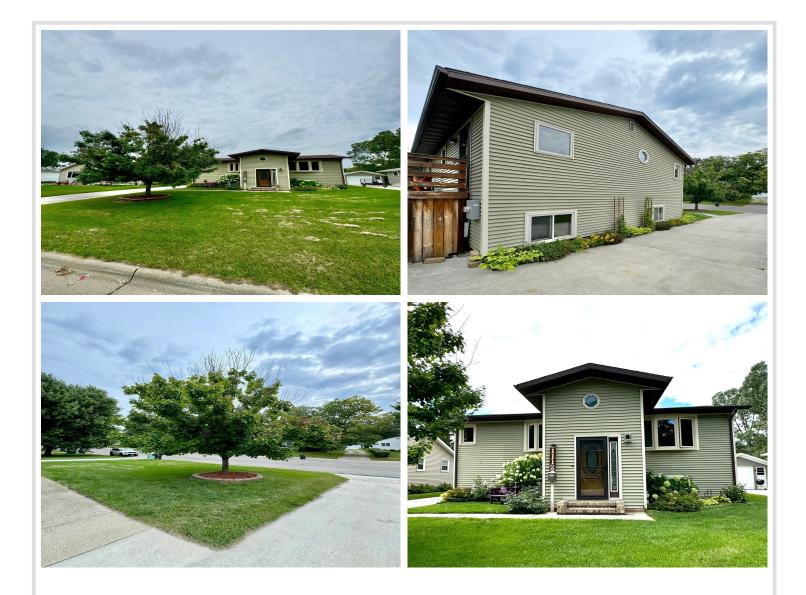

# **Description:**

Pride of ownership in this 3 bed 2 bath city home. Oak stairway with banister is welcoming as you enter. Updated oak cabinets with quartz countertops and complimenting back splash adorn the kitchen. Cozy living room just off of the kitchen makes for ease of entertaining. Bathrooms have been updated with tiled walls. Hardwood floors in main level bedrooms. Main floor laundry in closet off of back entry. Deck off of the main level overlooks the back yard with private feel. Basement level offers family room, 3rd bedroom, 3/4 bath and extra storage. Continual updates in the home include some windows. Manicured back yard offers privacy while established landscaping completes the picture. Located a little over a block from the city beach. Great proximity to local hotspots and a short drive to downtown activities.