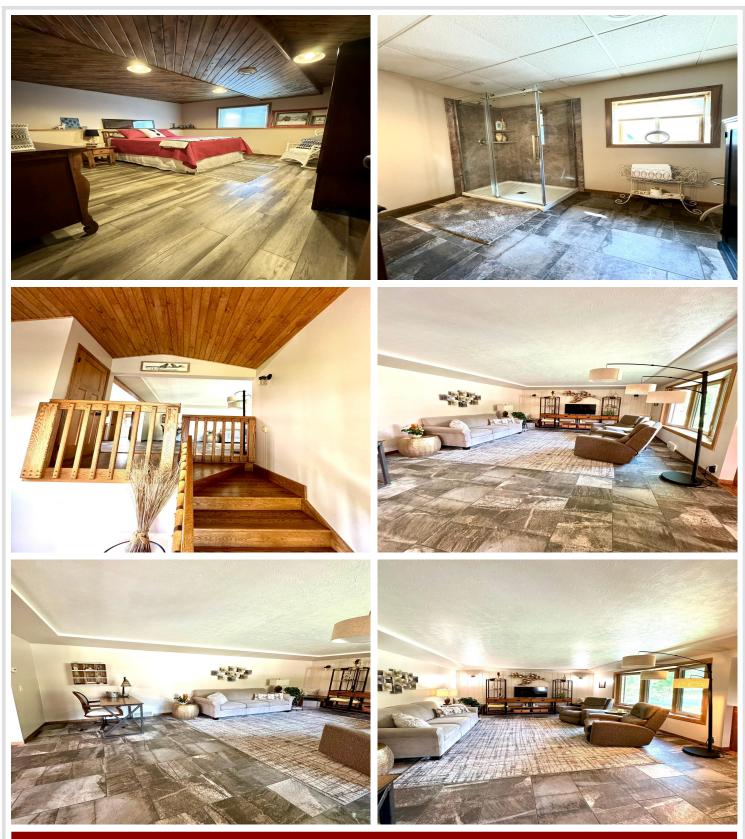

# **Description:**

Pride of ownership in this 3 bed 2 bath city home. Oak stairway with banister is welcoming as you enter. Updated oak cabinets with quartz countertops and complimenting back splash adorn the kitchen. Cozy living room just off of the kitchen makes for ease of entertaining. Bathrooms have been updated with tiled walls. Hardwood floors in main level bedrooms. Main floor laundry in closet off of back entry. Deck off of the main level overlooks the back yard with private feel. Basement level offers family room, 3rd bedroom, 3/4 bath and extra storage. Continual updates in the home include some windows. Manicured back yard offers privacy while established landscaping completes the picture. Located a little over a block from the city beach. Great proximity to local hotspots and a short drive to downtown activities.