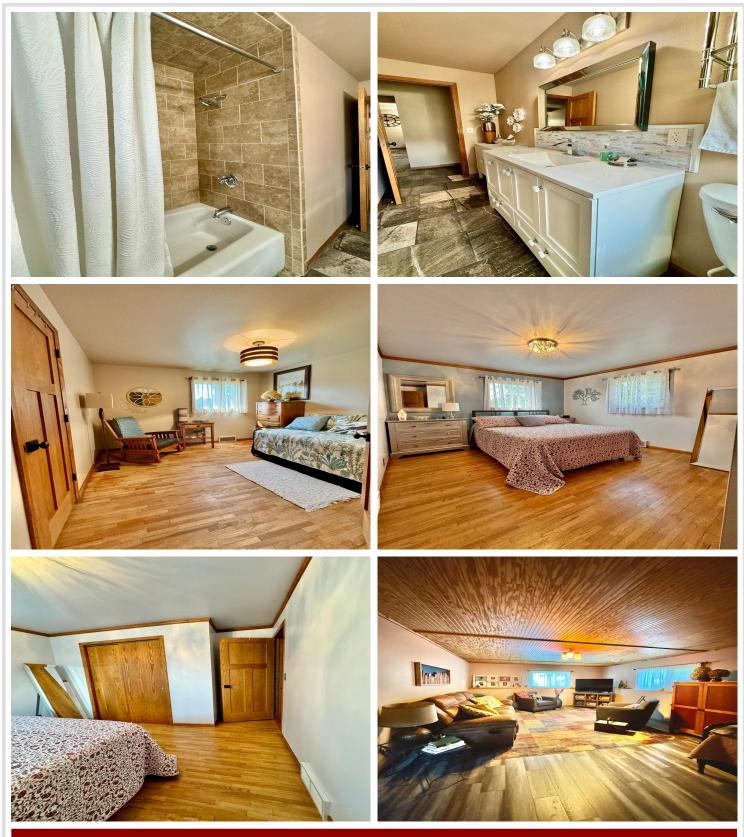

# **Description:**

Pride of ownership in this 3 bed 2 bath city home. Oak stairway with banister is welcoming as you enter. Updated oak cabinets with quartz countertops and complimenting back splash adorn the kitchen. Cozy living room just off of the kitchen makes for ease of entertaining. Bathrooms have been updated with tiled walls. Hardwood floors in main level bedrooms. Main floor laundry in closet off of back entry. Deck off of the main level overlooks the back yard with private feel. Basement level offers family room, 3rd bedroom, 3/4 bath and extra storage. Continual updates in the home include some windows. Manicured back yard offers privacy while established landscaping completes the picture. Located a little over a block from the city beach. Great proximity to local hotspots and a short drive to downtown activities.