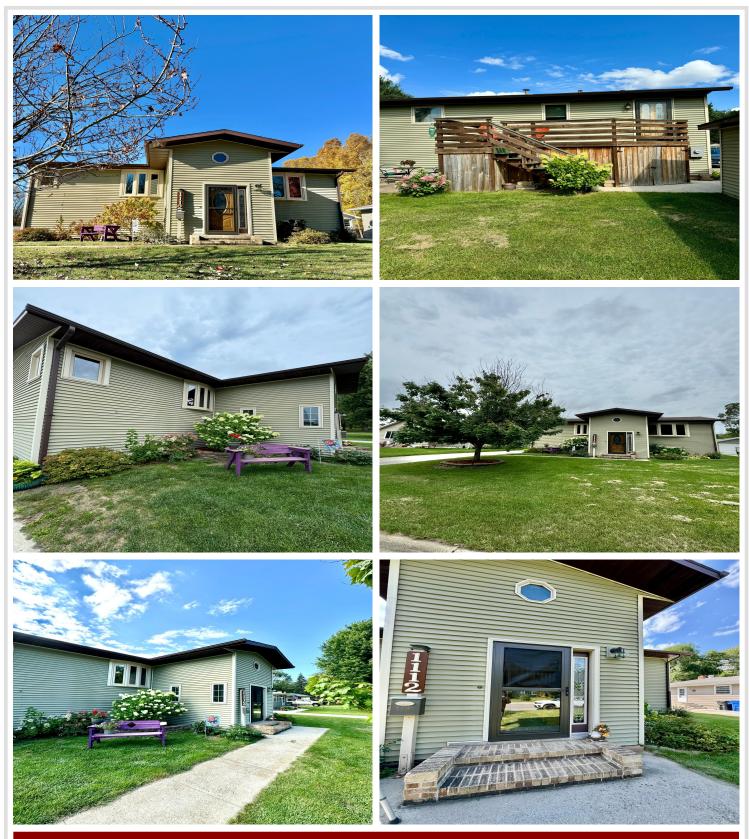

# **Description:**

Pride of ownership in this 3 bed 2 bath city home. Oak stairway with banister is welcoming as you enter. Updated oak cabinets with quartz countertops and complimenting back splash adorn the kitchen. Cozy living room just off of the kitchen makes for ease of entertaining. Bathrooms have been updated with tiled walls. Hardwood floors in main level bedrooms. Main floor laundry in closet off of back entry. Deck off of the main level overlooks the back yard with private feel. Basement level offers family room, 3rd bedroom, 3/4 bath and extra storage. Continual updates in the home include some windows. Manicured back yard offers privacy while established landscaping completes the picture. Located a little over a block from the city beach. Great proximity to local hotspots and a short drive to downtown activities.