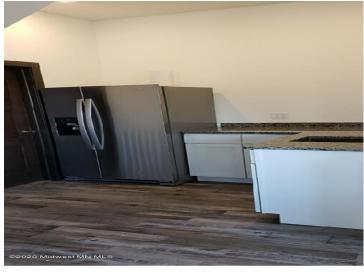

# **Description:**

30' X 30' STORAGE UNIT IN PRIME LOCATION. These units consist of top grade materials & superior construction: 2x6 construction on concrete slab w/ footings, 16W'x14H' - 2" energy saver overhead door, electric opener, 200 amp electric panel, shared insulated/lined walls, steel wainscot around building, 4' apron AND ASPHALT. Owners have exclusive access to wash bay & private club house - equipped w 2 baths, kitchenette, lounge seating, high top tables, 2 tv's, gas fireplace, deck & crows nest gathering space. \$600 annual association fee includes use of club house, wash bay, snow removal & mowing. UNIT #96