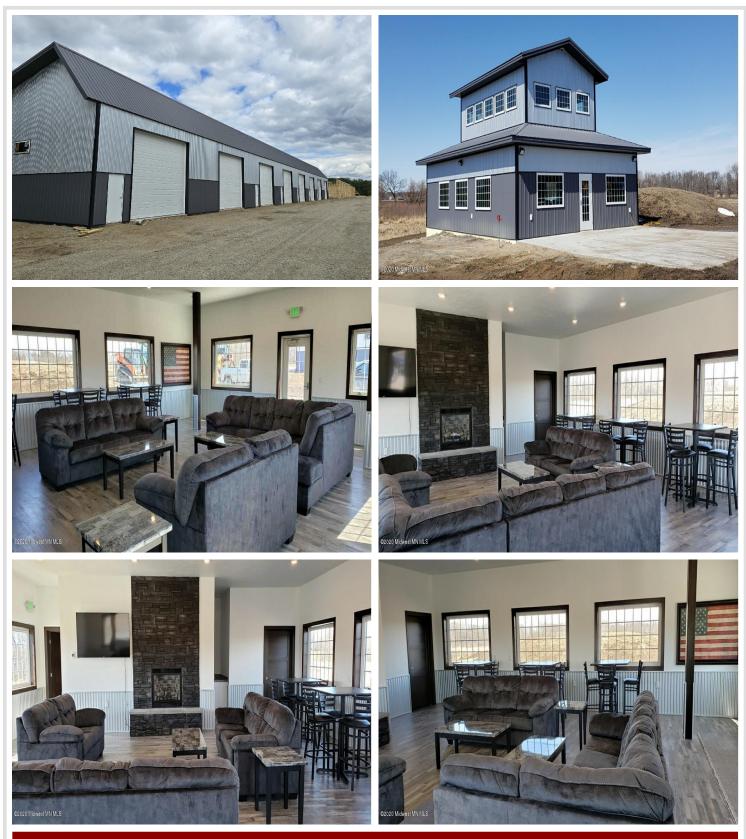

# **Description:**

30' X 30' STORAGE UNIT IN PRIME LOCATION. These units consist of top grade materials & superior construction: 2x6 construction on concrete slab w/ footings, 16W'x14H' - 2" energy saver overhead door, electric opener, 200 amp electric panel, shared insulated/lined walls, steel wainscot around building, 4' apron AND ASPHALT. Owners have exclusive access to wash bay & private club house - equipped w 2 baths, kitchenette, lounge seating, high top tables, 2 tv's, gas fireplace, deck & crows nest gathering space. \$600 annual association fee includes use of club house, wash bay, snow removal & mowing. UNIT #96