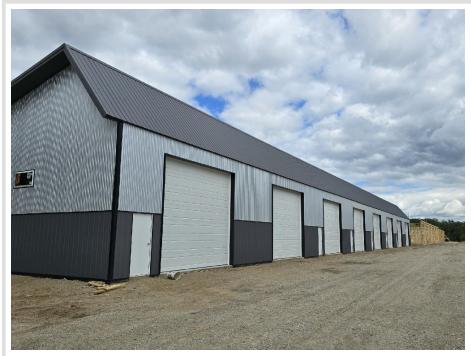

# **Description:**

30' X 30' STORAGE UNIT IN PRIME LOCATION. These units consist of top grade materials & superior construction: 2x6 construction on concrete slab w/ footings, 16W'x14H' - 2" energy saver overhead door, electric opener, 200 amp electric panel, shared insulated/lined walls, steel wainscot around building, 4' apron AND ASPHALT. Owners have exclusive access to wash bay & private club house - equipped w 2 baths, kitchenette, lounge seating, high top tables, 2 tv's, gas fireplace, deck & crows nest gathering space. \$600 annual association fee includes use of club house, wash bay, snow removal & mowing. UNIT #96