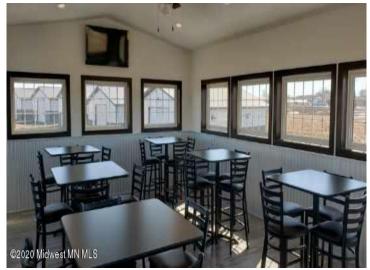

# **Description:**

30' X 30' STORAGE UNIT IN PRIME LOCATION. These units consist of top grade materials & superior construction: 2x6 construction on concrete slab w/ footings, 16W'x14H' - 2" energy saver overhead door, electric opener, 200 amp electric panel, shared insulated/lined walls, steel wainscot around building, 4' apron AND ASPHALT. Owners have exclusive access to wash bay & private club house - equipped w 2 baths, kitchenette, lounge seating, high top tables, 2 tv's, gas fireplace, deck & crows nest gathering space. \$600 annual association fee includes use of club house, wash bay, snow removal & mowing. UNIT #96