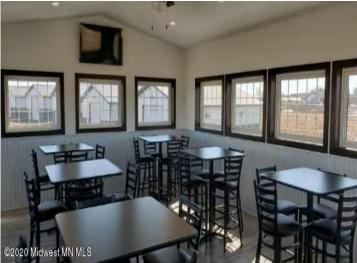

## **Description:**

30' X 30' STORAGE UNIT IN PRIME LOCATION. These units consist of top grade materials & superior construction: 2x6 construction on concrete slab w/ footings, 16W'x14H' - 2" energy saver overhead door, electric opener, 200 amp electric panel, shared insulated/lined walls, steel wainscot around building, 4' apron AND ASPHALT. Owners have exclusive access to wash bay & private club house - equipped w 2 baths, kitchenette, lounge seating, high top tables, 2 tv's, gas fireplace, deck & crows nest gathering space. \$600 annual association fee includes use of club house, wash bay, snow removal & mowing. UNIT #97