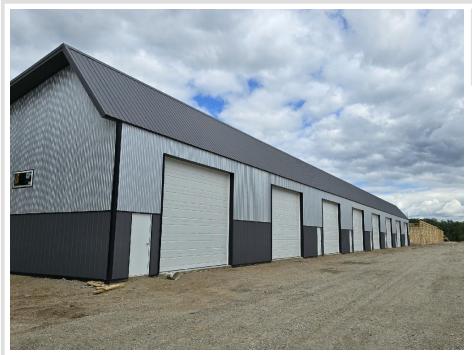

## **Description:**

30' X 30' STORAGE UNIT IN PRIME LOCATION. These units consist of top grade materials & superior construction: 2x6 construction on concrete slab w/ footings, 16W'x14H' - 2" energy saver overhead door, electric opener, 200 amp electric panel, shared insulated/lined walls, steel wainscot around building, 4' apron AND ASPHALT. Owners have exclusive access to wash bay & private club house - equipped w 2 baths, kitchenette, lounge seating, high top tables, 2 tv's, gas fireplace, deck & crows nest gathering space. \$600 annual association fee includes use of club house, wash bay, snow removal & mowing. UNIT #97