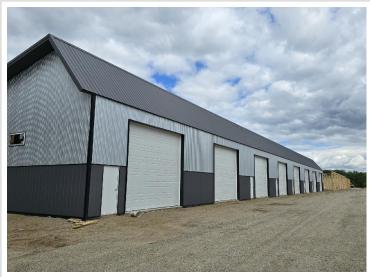

## **Description:**

30' X 30' STORAGE UNIT IN PRIME LOCATION. These units consist of top grade materials & superior construction: 2x6 construction on concrete slab w/ footings, 16W'x14H' - 2" energy saver overhead door, electric opener, 200 amp electric panel, shared insulated/lined walls, steel wainscot around building, 4' apron AND ASPHALT. Owners have exclusive access to wash bay & private club house - equipped w 2 baths, kitchenette, lounge seating, high top tables, 2 tv's, gas fireplace, deck & crows nest gathering space. \$600 annual association fee includes use of club house, wash bay, snow removal & mowing. UNIT #97