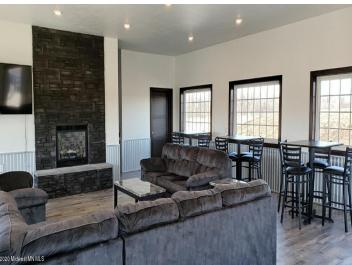

## **Description:**

30' X 30' STORAGE UNIT IN PRIME LOCATION. These units consist of top grade materials & superior construction: 2x6 construction on concrete slab w/ footings, 16W'x14H' - 2" energy saver overhead door, electric opener, 200 amp electric panel, shared insulated/lined walls, steel wainscot around building, 4' apron AND ASPHALT. Owners have exclusive access to wash bay & private club house - equipped w 2 baths, kitchenette, lounge seating, high top tables, 2 tv's, gas fireplace, deck & crows nest gathering space. \$600 annual association fee includes use of club house, wash bay, snow removal & mowing. UNIT #97