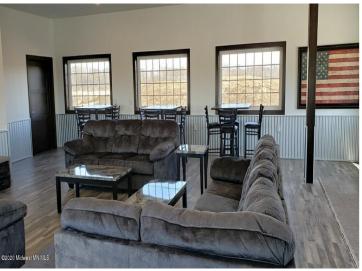

## **Description:**

30' X 30' STORAGE UNIT IN PRIME LOCATION. These units consist of top grade materials & superior construction: 2x6 construction on concrete slab w/ footings, 16W'x14H' - 2" energy saver overhead door, electric opener, 200 amp electric panel, shared insulated/lined walls, steel wainscot around building, 4' apron AND ASPHALT. Owners have exclusive access to wash bay & private club house - equipped w 2 baths, kitchenette, lounge seating, high top tables, 2 tv's, gas fireplace, deck & crows nest gathering space. \$600 annual association fee includes use of club house, wash bay, snow removal & mowing. UNIT #97