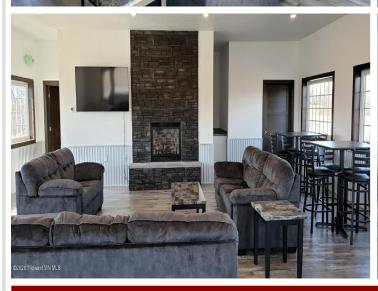

## **Description:**

30' X 30' STORAGE UNIT IN PRIME LOCATION. These units consist of top grade materials & superior construction: 2x6 construction on concrete slab w/ footings, 16W'x14H' - 2" energy saver overhead door, electric opener, 200 amp electric panel, shared insulated/lined walls, steel wainscot around building, 4' apron AND ASPHALT. Owners have exclusive access to wash bay & private club house - equipped w 2 baths, kitchenette, lounge seating, high top tables, 2 tv's, gas fireplace, deck & crows nest gathering space. \$600 annual association fee includes use of club house, wash bay, snow removal & mowing. UNIT #97