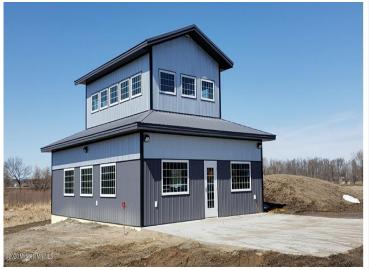

## **Description:**

30' X 30' STORAGE UNIT IN PRIME LOCATION. These units consist of top grade materials & superior construction: 2x6 construction on concrete slab w/ footings, 16W'x14H' - 2" energy saver overhead door, electric opener, 200 amp electric panel, shared insulated/lined walls, steel wainscot around building, 4' apron AND ASPHALT. Owners have exclusive access to wash bay & private club house - equipped w 2 baths, kitchenette, lounge seating, high top tables, 2 tv's, gas fireplace, deck & crows nest gathering space. \$600 annual association fee includes use of club house, wash bay, snow removal & mowing. UNIT #97