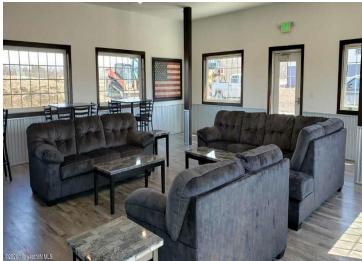

## **Description:**

30' X 30' STORAGE UNIT IN PRIME LOCATION. These units consist of top grade materials & superior construction: 2x6 construction on concrete slab w/ footings, 16W'x14H' - 2" energy saver overhead door, electric opener, 200 amp electric panel, shared insulated/lined walls, steel wainscot around building, 4' apron AND ASPHALT. Owners have exclusive access to wash bay & private club house - equipped w 2 baths, kitchenette, lounge seating, high top tables, 2 tv's, gas fireplace, deck & crows nest gathering space. \$600 annual association fee includes use of club house, wash bay, snow removal & mowing. UNIT #97