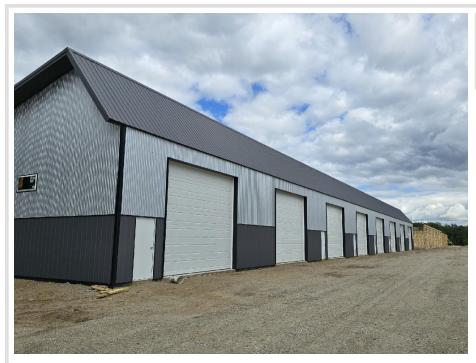

## **Description:**

30' X 30' STORAGE UNIT IN PRIME LOCATION. These units consist of top grade materials & superior construction: 2x6 construction on concrete slab w/ footings, 16W'x14H' - 2" energy saver overhead door, electric opener, 200 amp electric panel, shared insulated/lined walls, steel wainscot around building, 4' apron AND ASPHALT. Owners have exclusive access to wash bay & private club house - equipped w 2 baths, kitchenette, lounge seating, high top tables, 2 tv's, gas fireplace, deck & crows nest gathering space. \$600 annual association fee includes use of club house, wash bay, snow removal & mowing. UNIT #98