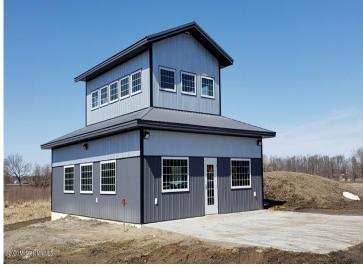

## **Description:**

30' X 30' STORAGE UNIT IN PRIME LOCATION. These units consist of top grade materials & superior construction: 2x6 construction on concrete slab w/ footings, 16W'x14H' - 2" energy saver overhead door, electric opener, 200 amp electric panel, shared insulated/lined walls, steel wainscot around building, 4' apron AND ASPHALT. Owners have exclusive access to wash bay & private club house - equipped w 2 baths, kitchenette, lounge seating, high top tables, 2 tv's, gas fireplace, deck & crows nest gathering space. \$600 annual association fee includes use of club house, wash bay, snow removal & mowing. UNIT #98