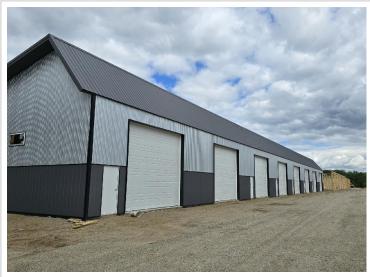

## **Description:**

30' X 30' STORAGE UNIT IN PRIME LOCATION. These units consist of top grade materials & superior construction: 2x6 construction on concrete slab w/ footings, 16W'x14H' - 2" energy saver overhead door, electric opener, 200 amp electric panel, shared insulated/lined walls, steel wainscot around building, 4' apron AND ASPHALT. Owners have exclusive access to wash bay & private club house - equipped w 2 baths, kitchenette, lounge seating, high top tables, 2 tv's, gas fireplace, deck & crows nest gathering space. \$600 annual association fee includes use of club house, wash bay, snow removal & mowing. UNIT #98