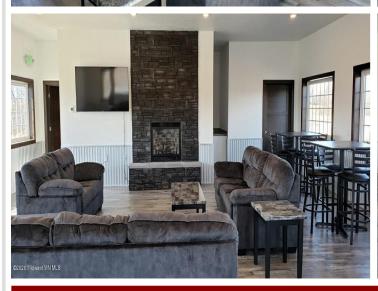

## **Description:**

30' X 30' STORAGE UNIT IN PRIME LOCATION. These units consist of top grade materials & superior construction: 2x6 construction on concrete slab w/ footings, 16W'x14H' - 2" energy saver overhead door, electric opener, 200 amp electric panel, shared insulated/lined walls, steel wainscot around building, 4' apron AND ASPHALT. Owners have exclusive access to wash bay & private club house - equipped w 2 baths, kitchenette, lounge seating, high top tables, 2 tv's, gas fireplace, deck & crows nest gathering space. \$600 annual association fee includes use of club house, wash bay, snow removal & mowing. UNIT #98