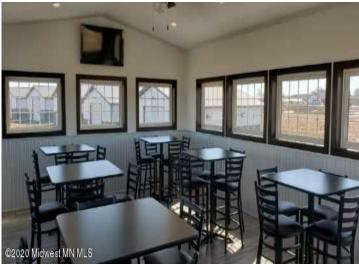

## **Description:**

30' X 30' STORAGE UNIT IN PRIME LOCATION. These units consist of top grade materials & superior construction: 2x6 construction on concrete slab w/ footings, 16W'x14H' - 2" energy saver overhead door, electric opener, 200 amp electric panel, shared insulated/lined walls, steel wainscot around building, 4' apron AND ASPHALT. Owners have exclusive access to wash bay & private club house - equipped w 2 baths, kitchenette, lounge seating, high top tables, 2 tv's, gas fireplace, deck & crows nest gathering space. \$600 annual association fee includes use of club house, wash bay, snow removal & mowing. UNIT #98