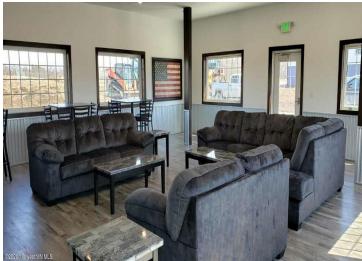

## **Description:**

30' X 30' STORAGE UNIT IN PRIME LOCATION. These units consist of top grade materials & superior construction: 2x6 construction on concrete slab w/ footings, 16W'x14H' - 2" energy saver overhead door, electric opener, 200 amp electric panel, shared insulated/lined walls, steel wainscot around building, 4' apron AND ASPHALT. Owners have exclusive access to wash bay & private club house - equipped w 2 baths, kitchenette, lounge seating, high top tables, 2 tv's, gas fireplace, deck & crows nest gathering space. \$600 annual association fee includes use of club house, wash bay, snow removal & mowing. UNIT #98