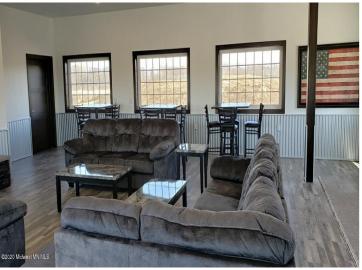

## **Description:**

30' X 30' STORAGE UNIT IN PRIME LOCATION. These units consist of top grade materials & superior construction: 2x6 construction on concrete slab w/ footings, 16W'x14H' - 2" energy saver overhead door, electric opener, 200 amp electric panel, shared insulated/lined walls, steel wainscot around building, 4' apron AND ASPHALT. Owners have exclusive access to wash bay & private club house - equipped w 2 baths, kitchenette, lounge seating, high top tables, 2 tv's, gas fireplace, deck & crows nest gathering space. \$600 annual association fee includes use of club house, wash bay, snow removal & mowing. UNIT #98