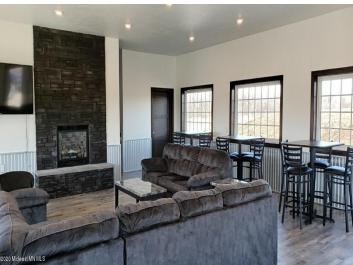

## **Description:**

30' X 30' STORAGE UNIT IN PRIME LOCATION. These units consist of top grade materials & superior construction: 2x6 construction on concrete slab w/ footings, 16W'x14H' - 2" energy saver overhead door, electric opener, 200 amp electric panel, shared insulated/lined walls, steel wainscot around building, 4' apron AND ASPHALT. Owners have exclusive access to wash bay & private club house - equipped w 2 baths, kitchenette, lounge seating, high top tables, 2 tv's, gas fireplace, deck & crows nest gathering space. \$600 annual association fee includes use of club house, wash bay, snow removal & mowing. UNIT #98