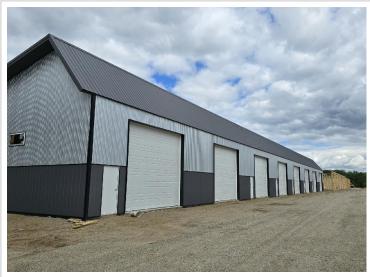

## **Description:**

30' X 30' STORAGE UNIT IN PRIME LOCATION. These units consist of top grade materials & superior construction: 2x6 construction on concrete slab w/ footings, 16W'x14H' - 2" energy saver overhead door, electric opener, 200 amp electric panel, shared insulated/lined walls, steel wainscot around building, 4' apron AND ASPHALT. Owners have exclusive access to wash bay & private club house - equipped w 2 baths, kitchenette, lounge seating, high top tables, 2 tv's, gas fireplace, deck & crows nest gathering space. \$600 annual association fee includes use of club house, wash bay, snow removal & mowing. UNIT #99