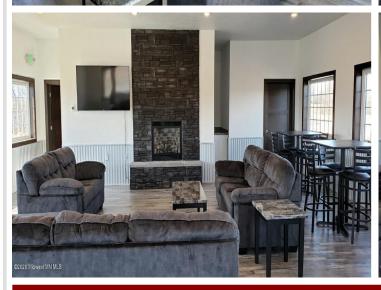

## **Description:**

30' X 30' STORAGE UNIT IN PRIME LOCATION. These units consist of top grade materials & superior construction: 2x6 construction on concrete slab w/ footings, 16W'x14H' - 2" energy saver overhead door, electric opener, 200 amp electric panel, shared insulated/lined walls, steel wainscot around building, 4' apron AND ASPHALT. Owners have exclusive access to wash bay & private club house - equipped w 2 baths, kitchenette, lounge seating, high top tables, 2 tv's, gas fireplace, deck & crows nest gathering space. \$600 annual association fee includes use of club house, wash bay, snow removal & mowing. UNIT #99