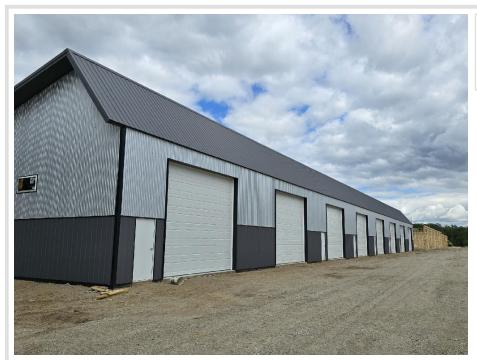

## **Description:**

30' X 30' STORAGE UNIT IN PRIME LOCATION. These units consist of top grade materials & superior construction: 2x6 construction on concrete slab w/ footings, 16W'x14H' - 2" energy saver overhead door, electric opener, 200 amp electric panel, shared insulated/lined walls, steel wainscot around building, 4' apron AND ASPHALT. Owners have exclusive access to wash bay & private club house - equipped w 2 baths, kitchenette, lounge seating, high top tables, 2 tv's, gas fireplace, deck & crows nest gathering space. \$600 annual association fee includes use of club house, wash bay, snow removal & mowing. UNIT #99