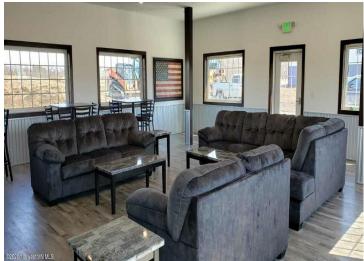

## **Description:**

30' X 30' STORAGE UNIT IN PRIME LOCATION. These units consist of top grade materials & superior construction: 2x6 construction on concrete slab w/ footings, 16W'x14H' - 2" energy saver overhead door, electric opener, 200 amp electric panel, shared insulated/lined walls, steel wainscot around building, 4' apron AND ASPHALT. Owners have exclusive access to wash bay & private club house - equipped w 2 baths, kitchenette, lounge seating, high top tables, 2 tv's, gas fireplace, deck & crows nest gathering space. \$600 annual association fee includes use of club house, wash bay, snow removal & mowing. UNIT #99