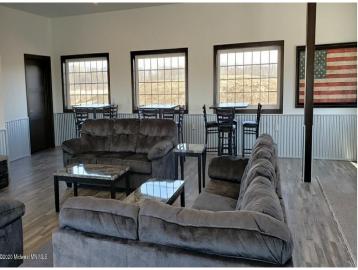

## **Description:**

30' X 30' STORAGE UNIT IN PRIME LOCATION. These units consist of top grade materials & superior construction: 2x6 construction on concrete slab w/ footings, 16W'x14H' - 2" energy saver overhead door, electric opener, 200 amp electric panel, shared insulated/lined walls, steel wainscot around building, 4' apron AND ASPHALT. Owners have exclusive access to wash bay & private club house - equipped w 2 baths, kitchenette, lounge seating, high top tables, 2 tv's, gas fireplace, deck & crows nest gathering space. \$600 annual association fee includes use of club house, wash bay, snow removal & mowing. UNIT #99