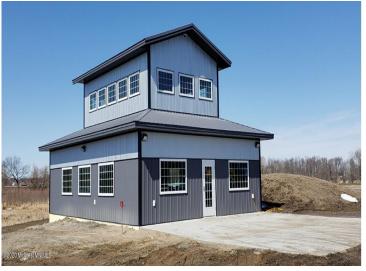

## **Description:**

30' X 30' STORAGE UNIT IN PRIME LOCATION. These units consist of top grade materials & superior construction: 2x6 construction on concrete slab w/ footings, 16W'x14H' - 2" energy saver overhead door, electric opener, 200 amp electric panel, shared insulated/lined walls, steel wainscot around building, 4' apron AND ASPHALT. Owners have exclusive access to wash bay & private club house - equipped w 2 baths, kitchenette, lounge seating, high top tables, 2 tv's, gas fireplace, deck & crows nest gathering space. \$600 annual association fee includes use of club house, wash bay, snow removal & mowing. UNIT #99