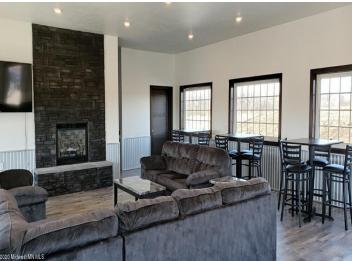

## **Description:**

30' X 30' STORAGE UNIT IN PRIME LOCATION. These units consist of top grade materials & superior construction: 2x6 construction on concrete slab w/ footings, 16W'x14H' - 2" energy saver overhead door, electric opener, 200 amp electric panel, shared insulated/lined walls, steel wainscot around building, 4' apron AND ASPHALT. Owners have exclusive access to wash bay & private club house - equipped w 2 baths, kitchenette, lounge seating, high top tables, 2 tv's, gas fireplace, deck & crows nest gathering space. \$600 annual association fee includes use of club house, wash bay, snow removal & mowing. UNIT #99