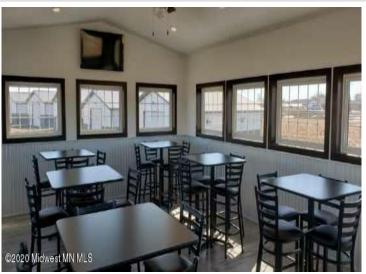

## **Description:**

30' X 30' STORAGE UNIT IN PRIME LOCATION. These units consist of top grade materials & superior construction: 2x6 construction on concrete slab w/ footings, 16W'x14H' - 2" energy saver overhead door, electric opener, 200 amp electric panel, shared insulated/lined walls, steel wainscot around building, 4' apron AND ASPHALT. Owners have exclusive access to wash bay & private club house - equipped w 2 baths, kitchenette, lounge seating, high top tables, 2 tv's, gas fireplace, deck & crows nest gathering space. \$600 annual association fee includes use of club house, wash bay, snow removal & mowing. UNIT #99