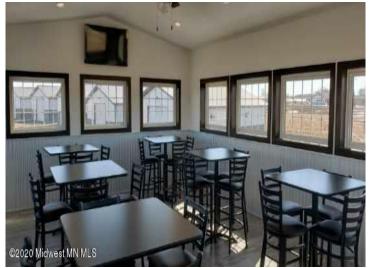

## **Description:**

30' X 30' STORAGE UNIT IN PRIME LOCATION. These units consist of top grade materials & superior construction: 2x6 construction on concrete slab w/ footings, 16W'x14H' - 2" energy saver overhead door, electric opener, 200 amp electric panel, shared insulated/lined walls, steel wainscot around building, 4' apron AND ASPHALT. Owners have exclusive access to wash bay & private club house - equipped w 2 baths, kitchenette, lounge seating, high top tables, 2 tv's, gas fireplace, deck & crows nest gathering space. \$600 annual association fee includes use of club house, wash bay, snow removal & mowing. UNIT #100