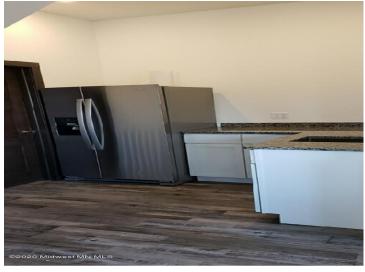

## **Description:**

30' X 30' STORAGE UNIT IN PRIME LOCATION. These units consist of top grade materials & superior construction: 2x6 construction on concrete slab w/ footings, 16W'x14H' - 2" energy saver overhead door, electric opener, 200 amp electric panel, shared insulated/lined walls, steel wainscot around building, 4' apron AND ASPHALT. Owners have exclusive access to wash bay & private club house - equipped w 2 baths, kitchenette, lounge seating, high top tables, 2 tv's, gas fireplace, deck & crows nest gathering space. \$600 annual association fee includes use of club house, wash bay, snow removal & mowing. UNIT #100