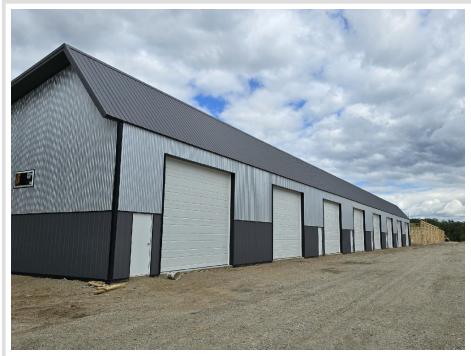

## **Description:**

30' X 30' STORAGE UNIT IN PRIME LOCATION. These units consist of top grade materials & superior construction: 2x6 construction on concrete slab w/ footings, 16W'x14H' - 2" energy saver overhead door, electric opener, 200 amp electric panel, shared insulated/lined walls, steel wainscot around building, 4' apron AND ASPHALT. Owners have exclusive access to wash bay & private club house - equipped w 2 baths, kitchenette, lounge seating, high top tables, 2 tv's, gas fireplace, deck & crows nest gathering space. \$600 annual association fee includes use of club house, wash bay, snow removal & mowing. UNIT #100