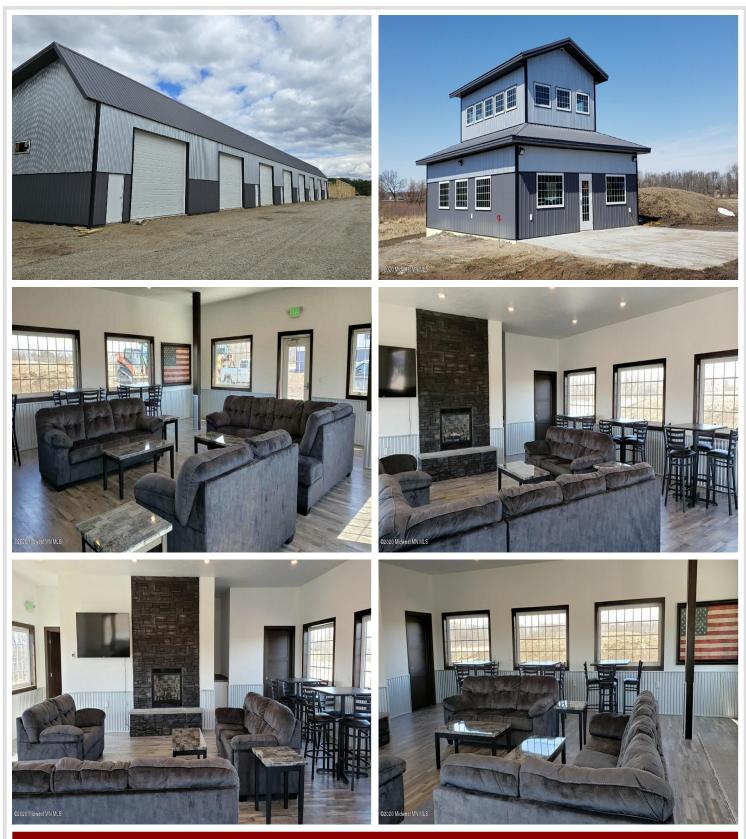

## **Description:**

30' X 30' STORAGE UNIT IN PRIME LOCATION. These units consist of top grade materials & superior construction: 2x6 construction on concrete slab w/ footings, 16W'x14H' - 2" energy saver overhead door, electric opener, 200 amp electric panel, shared insulated/lined walls, steel wainscot around building, 4' apron AND ASPHALT. Owners have exclusive access to wash bay & private club house - equipped w 2 baths, kitchenette, lounge seating, high top tables, 2 tv's, gas fireplace, deck & crows nest gathering space. \$600 annual association fee includes use of club house, wash bay, snow removal & mowing. UNIT #100