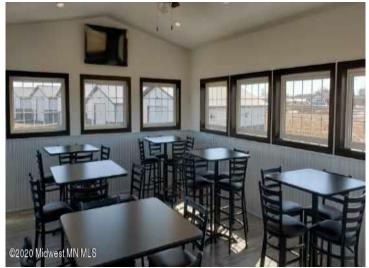

## **Description:**

30' X 30' STORAGE UNIT IN PRIME LOCATION. These units consist of top grade materials & superior construction: 2x6 construction on concrete slab w/ footings, 16W'x14H' - 2" energy saver overhead door, electric opener, 200 amp electric panel, shared insulated/lined walls, steel wainscot around building, 4' apron AND ASPHALT. Owners have exclusive access to wash bay & private club house - equipped w 2 baths, kitchenette, lounge seating, high top tables, 2 tv's, gas fireplace, deck & crows nest gathering space. \$600 annual association fee includes use of club house, wash bay, snow removal & mowing. UNIT #101