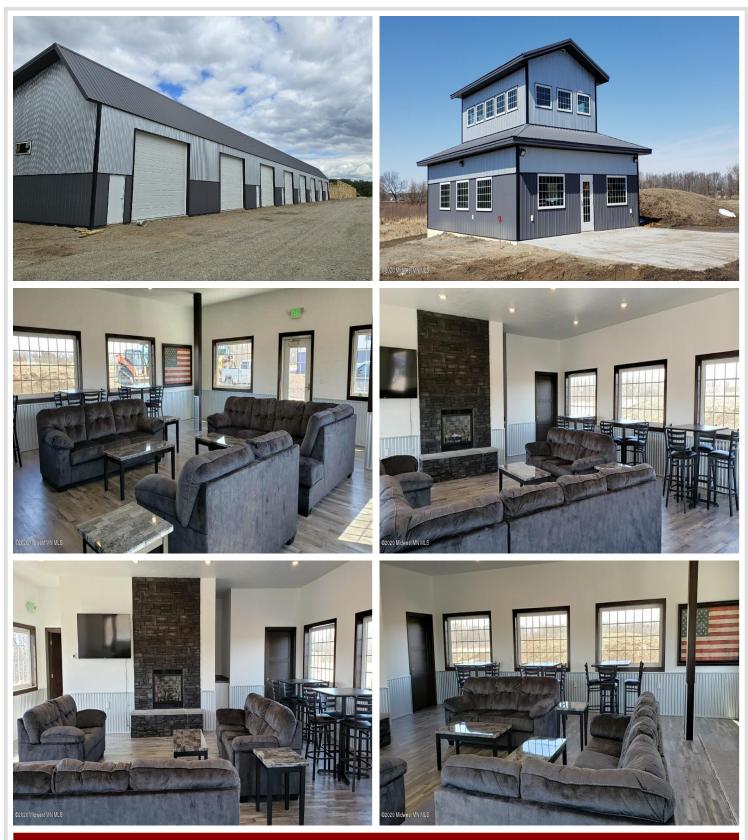

## **Description:**

30' X 30' STORAGE UNIT IN PRIME LOCATION. These units consist of top grade materials & superior construction: 2x6 construction on concrete slab w/ footings, 16W'x14H' - 2" energy saver overhead door, electric opener, 200 amp electric panel, shared insulated/lined walls, steel wainscot around building, 4' apron AND ASPHALT. Owners have exclusive access to wash bay & private club house - equipped w 2 baths, kitchenette, lounge seating, high top tables, 2 tv's, gas fireplace, deck & crows nest gathering space. \$600 annual association fee includes use of club house, wash bay, snow removal & mowing. UNIT #101