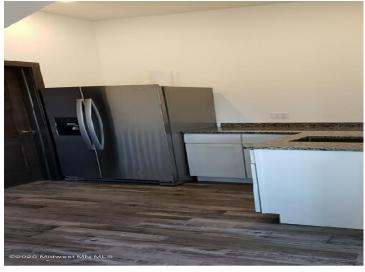

## **Description:**

30' X 30' STORAGE UNIT IN PRIME LOCATION. These units consist of top grade materials & superior construction: 2x6 construction on concrete slab w/ footings, 16W'x14H' - 2" energy saver overhead door, electric opener, 200 amp electric panel, shared insulated/lined walls, steel wainscot around building, 4' apron AND ASPHALT. Owners have exclusive access to wash bay & private club house - equipped w 2 baths, kitchenette, lounge seating, high top tables, 2 tv's, gas fireplace, deck & crows nest gathering space. \$600 annual association fee includes use of club house, wash bay, snow removal & mowing. UNIT #101