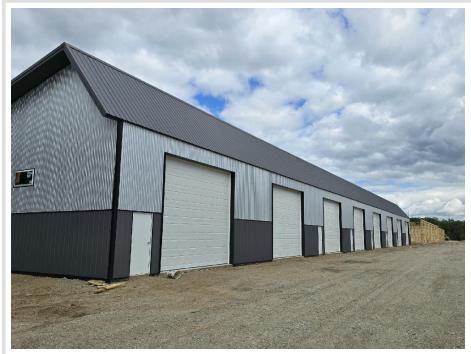

## **Description:**

30' X 30' STORAGE UNIT IN PRIME LOCATION. These units consist of top grade materials & superior construction: 2x6 construction on concrete slab w/ footings, 16W'x14H' - 2" energy saver overhead door, electric opener, 200 amp electric panel, shared insulated/lined walls, steel wainscot around building, 4' apron AND ASPHALT. Owners have exclusive access to wash bay & private club house - equipped w 2 baths, kitchenette, lounge seating, high top tables, 2 tv's, gas fireplace, deck & crows nest gathering space. \$600 annual association fee includes use of club house, wash bay, snow removal & mowing. UNIT #101